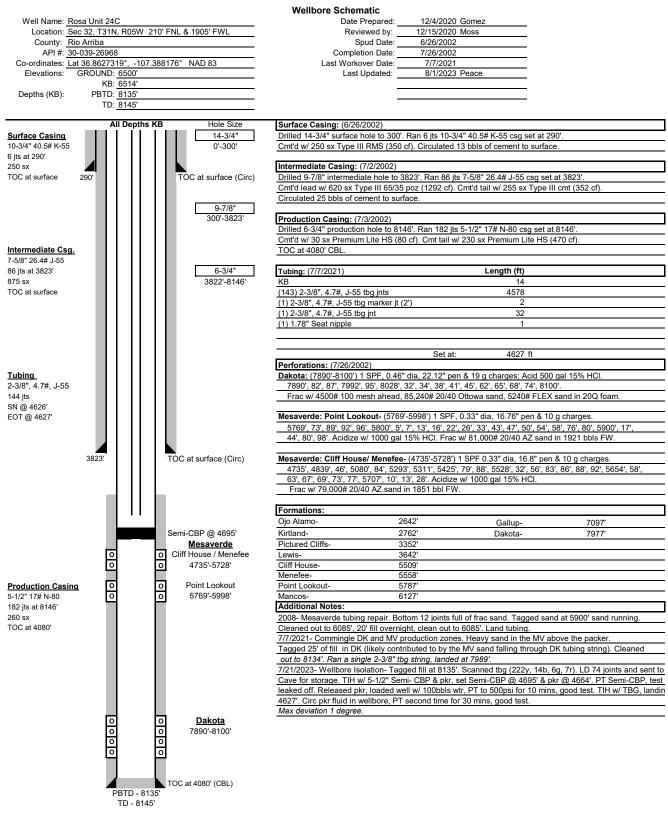

| Office                                                                     | State of Ne                                                                                                                                                                                                      |                                                                                                                                                                                                                                                                                                                                                                                                                                                                                                                                                                                                                                                                                                                                                                                                                                                                                                                                                                                                                                                                                                                                                                                                                                                                                                                                                                                                                                                                                                                                                                                                                                                                                                                                                                                                                                                                                                                                                                                                                                                                                                 | Form C <sup>P</sup> 4331                                                                                                                                        |
|----------------------------------------------------------------------------|------------------------------------------------------------------------------------------------------------------------------------------------------------------------------------------------------------------|-------------------------------------------------------------------------------------------------------------------------------------------------------------------------------------------------------------------------------------------------------------------------------------------------------------------------------------------------------------------------------------------------------------------------------------------------------------------------------------------------------------------------------------------------------------------------------------------------------------------------------------------------------------------------------------------------------------------------------------------------------------------------------------------------------------------------------------------------------------------------------------------------------------------------------------------------------------------------------------------------------------------------------------------------------------------------------------------------------------------------------------------------------------------------------------------------------------------------------------------------------------------------------------------------------------------------------------------------------------------------------------------------------------------------------------------------------------------------------------------------------------------------------------------------------------------------------------------------------------------------------------------------------------------------------------------------------------------------------------------------------------------------------------------------------------------------------------------------------------------------------------------------------------------------------------------------------------------------------------------------------------------------------------------------------------------------------------------------|-----------------------------------------------------------------------------------------------------------------------------------------------------------------|
| <u>District I</u> – (575) 393-6161<br>1625 N. French Dr., Hobbs, NM 88240  | Energy, Minerals and Natural Resources                                                                                                                                                                           |                                                                                                                                                                                                                                                                                                                                                                                                                                                                                                                                                                                                                                                                                                                                                                                                                                                                                                                                                                                                                                                                                                                                                                                                                                                                                                                                                                                                                                                                                                                                                                                                                                                                                                                                                                                                                                                                                                                                                                                                                                                                                                 | Revised July 18, 2013<br>WELL API NO.                                                                                                                           |
| <u>District II</u> – (575) 748-1283<br>811 S. First St., Artesia, NM 88210 | OIL CONSERVA                                                                                                                                                                                                     | TION DIVISION                                                                                                                                                                                                                                                                                                                                                                                                                                                                                                                                                                                                                                                                                                                                                                                                                                                                                                                                                                                                                                                                                                                                                                                                                                                                                                                                                                                                                                                                                                                                                                                                                                                                                                                                                                                                                                                                                                                                                                                                                                                                                   | 30 039 2696                                                                                                                                                     |
| <u>District III</u> - (505) 334-6178                                       | 1220 South S                                                                                                                                                                                                     | t. Francis Dr.                                                                                                                                                                                                                                                                                                                                                                                                                                                                                                                                                                                                                                                                                                                                                                                                                                                                                                                                                                                                                                                                                                                                                                                                                                                                                                                                                                                                                                                                                                                                                                                                                                                                                                                                                                                                                                                                                                                                                                                                                                                                                  | 5. Indicate Type of Lease<br>STATE A FEE                                                                                                                        |
| 1000 Rio Brazos Rd., Aztec, NM 87410<br>District IV – (505) 476-3460       | Santa Fe, I                                                                                                                                                                                                      | NM 87505                                                                                                                                                                                                                                                                                                                                                                                                                                                                                                                                                                                                                                                                                                                                                                                                                                                                                                                                                                                                                                                                                                                                                                                                                                                                                                                                                                                                                                                                                                                                                                                                                                                                                                                                                                                                                                                                                                                                                                                                                                                                                        | 6. State Oil & Gas Lease No.                                                                                                                                    |
| 1220 S. St. Francis Dr., Santa Fe, NM                                      |                                                                                                                                                                                                                  |                                                                                                                                                                                                                                                                                                                                                                                                                                                                                                                                                                                                                                                                                                                                                                                                                                                                                                                                                                                                                                                                                                                                                                                                                                                                                                                                                                                                                                                                                                                                                                                                                                                                                                                                                                                                                                                                                                                                                                                                                                                                                                 | E-347                                                                                                                                                           |
| 87505<br>SUNDRY NOTIO                                                      | CES AND REPORTS ON W                                                                                                                                                                                             | VELLS                                                                                                                                                                                                                                                                                                                                                                                                                                                                                                                                                                                                                                                                                                                                                                                                                                                                                                                                                                                                                                                                                                                                                                                                                                                                                                                                                                                                                                                                                                                                                                                                                                                                                                                                                                                                                                                                                                                                                                                                                                                                                           | 7. Lease Name or Unit Agreement Name                                                                                                                            |
| (DO NOT USE THIS FORM FOR PROPOS<br>DIFFERENT RESERVOIR. USE "APPLIC       |                                                                                                                                                                                                                  |                                                                                                                                                                                                                                                                                                                                                                                                                                                                                                                                                                                                                                                                                                                                                                                                                                                                                                                                                                                                                                                                                                                                                                                                                                                                                                                                                                                                                                                                                                                                                                                                                                                                                                                                                                                                                                                                                                                                                                                                                                                                                                 | Rosa Unit                                                                                                                                                       |
| PROPOSALS.) 1. Type of Well: Oil Well Gas Well X Other                     |                                                                                                                                                                                                                  |                                                                                                                                                                                                                                                                                                                                                                                                                                                                                                                                                                                                                                                                                                                                                                                                                                                                                                                                                                                                                                                                                                                                                                                                                                                                                                                                                                                                                                                                                                                                                                                                                                                                                                                                                                                                                                                                                                                                                                                                                                                                                                 | 8. Well Number 24C                                                                                                                                              |
| 2. Name of Operator                                                        |                                                                                                                                                                                                                  |                                                                                                                                                                                                                                                                                                                                                                                                                                                                                                                                                                                                                                                                                                                                                                                                                                                                                                                                                                                                                                                                                                                                                                                                                                                                                                                                                                                                                                                                                                                                                                                                                                                                                                                                                                                                                                                                                                                                                                                                                                                                                                 | 9. OGRID Number                                                                                                                                                 |
| LOGOS Operating , LLC 3. Address of Operator                               |                                                                                                                                                                                                                  |                                                                                                                                                                                                                                                                                                                                                                                                                                                                                                                                                                                                                                                                                                                                                                                                                                                                                                                                                                                                                                                                                                                                                                                                                                                                                                                                                                                                                                                                                                                                                                                                                                                                                                                                                                                                                                                                                                                                                                                                                                                                                                 | 289408<br>10. Pool name or Wildcat                                                                                                                              |
| 1                                                                          | N 07401                                                                                                                                                                                                          |                                                                                                                                                                                                                                                                                                                                                                                                                                                                                                                                                                                                                                                                                                                                                                                                                                                                                                                                                                                                                                                                                                                                                                                                                                                                                                                                                                                                                                                                                                                                                                                                                                                                                                                                                                                                                                                                                                                                                                                                                                                                                                 | Basin Dakota / Blanco Mesaverde                                                                                                                                 |
| 2010 Afton Place, Farmington N<br>4. Well Location                         | M 8/401                                                                                                                                                                                                          |                                                                                                                                                                                                                                                                                                                                                                                                                                                                                                                                                                                                                                                                                                                                                                                                                                                                                                                                                                                                                                                                                                                                                                                                                                                                                                                                                                                                                                                                                                                                                                                                                                                                                                                                                                                                                                                                                                                                                                                                                                                                                                 | Basili Dakota / Blanco Mesaverue                                                                                                                                |
| Unit Letter:::                                                             | feet from the                                                                                                                                                                                                    | line and                                                                                                                                                                                                                                                                                                                                                                                                                                                                                                                                                                                                                                                                                                                                                                                                                                                                                                                                                                                                                                                                                                                                                                                                                                                                                                                                                                                                                                                                                                                                                                                                                                                                                                                                                                                                                                                                                                                                                                                                                                                                                        | <u>1905</u> feet from theFWLline                                                                                                                                |
| Section 32                                                                 | Township 31                                                                                                                                                                                                      | Range 05W                                                                                                                                                                                                                                                                                                                                                                                                                                                                                                                                                                                                                                                                                                                                                                                                                                                                                                                                                                                                                                                                                                                                                                                                                                                                                                                                                                                                                                                                                                                                                                                                                                                                                                                                                                                                                                                                                                                                                                                                                                                                                       | NMPM         County Rio Arriba                                                                                                                                  |
|                                                                            | 11. Elevation (Show wheth                                                                                                                                                                                        | her DR, RKB, RT, GR, etc                                                                                                                                                                                                                                                                                                                                                                                                                                                                                                                                                                                                                                                                                                                                                                                                                                                                                                                                                                                                                                                                                                                                                                                                                                                                                                                                                                                                                                                                                                                                                                                                                                                                                                                                                                                                                                                                                                                                                                                                                                                                        | c.)                                                                                                                                                             |
|                                                                            | 6500'                                                                                                                                                                                                            |                                                                                                                                                                                                                                                                                                                                                                                                                                                                                                                                                                                                                                                                                                                                                                                                                                                                                                                                                                                                                                                                                                                                                                                                                                                                                                                                                                                                                                                                                                                                                                                                                                                                                                                                                                                                                                                                                                                                                                                                                                                                                                 |                                                                                                                                                                 |
|                                                                            |                                                                                                                                                                                                                  |                                                                                                                                                                                                                                                                                                                                                                                                                                                                                                                                                                                                                                                                                                                                                                                                                                                                                                                                                                                                                                                                                                                                                                                                                                                                                                                                                                                                                                                                                                                                                                                                                                                                                                                                                                                                                                                                                                                                                                                                                                                                                                 |                                                                                                                                                                 |
| 12. Check A                                                                | ppropriate Box to Indic                                                                                                                                                                                          | cate Nature of Notice                                                                                                                                                                                                                                                                                                                                                                                                                                                                                                                                                                                                                                                                                                                                                                                                                                                                                                                                                                                                                                                                                                                                                                                                                                                                                                                                                                                                                                                                                                                                                                                                                                                                                                                                                                                                                                                                                                                                                                                                                                                                           | , Report or Other Data                                                                                                                                          |
| NOTICE OF IN                                                               | FENTION TO:                                                                                                                                                                                                      | SUE                                                                                                                                                                                                                                                                                                                                                                                                                                                                                                                                                                                                                                                                                                                                                                                                                                                                                                                                                                                                                                                                                                                                                                                                                                                                                                                                                                                                                                                                                                                                                                                                                                                                                                                                                                                                                                                                                                                                                                                                                                                                                             | BSEQUENT REPORT OF:                                                                                                                                             |
| PERFORM REMEDIAL WORK 🗌                                                    | PLUG AND ABANDON                                                                                                                                                                                                 | REMEDIAL WO                                                                                                                                                                                                                                                                                                                                                                                                                                                                                                                                                                                                                                                                                                                                                                                                                                                                                                                                                                                                                                                                                                                                                                                                                                                                                                                                                                                                                                                                                                                                                                                                                                                                                                                                                                                                                                                                                                                                                                                                                                                                                     | RK ALTERING CASING                                                                                                                                              |
| TEMPORARILY ABANDON                                                        | -                                                                                                                                                                                                                |                                                                                                                                                                                                                                                                                                                                                                                                                                                                                                                                                                                                                                                                                                                                                                                                                                                                                                                                                                                                                                                                                                                                                                                                                                                                                                                                                                                                                                                                                                                                                                                                                                                                                                                                                                                                                                                                                                                                                                                                                                                                                                 | RILLING OPNS. P AND A                                                                                                                                           |
|                                                                            | MULTIPLE COMPL                                                                                                                                                                                                   |                                                                                                                                                                                                                                                                                                                                                                                                                                                                                                                                                                                                                                                                                                                                                                                                                                                                                                                                                                                                                                                                                                                                                                                                                                                                                                                                                                                                                                                                                                                                                                                                                                                                                                                                                                                                                                                                                                                                                                                                                                                                                                 |                                                                                                                                                                 |
|                                                                            |                                                                                                                                                                                                                  |                                                                                                                                                                                                                                                                                                                                                                                                                                                                                                                                                                                                                                                                                                                                                                                                                                                                                                                                                                                                                                                                                                                                                                                                                                                                                                                                                                                                                                                                                                                                                                                                                                                                                                                                                                                                                                                                                                                                                                                                                                                                                                 |                                                                                                                                                                 |
|                                                                            |                                                                                                                                                                                                                  |                                                                                                                                                                                                                                                                                                                                                                                                                                                                                                                                                                                                                                                                                                                                                                                                                                                                                                                                                                                                                                                                                                                                                                                                                                                                                                                                                                                                                                                                                                                                                                                                                                                                                                                                                                                                                                                                                                                                                                                                                                                                                                 |                                                                                                                                                                 |
| DOWNHOLE COMMINGLE   I     CLOSED-LOOP SYSTEM   I                          |                                                                                                                                                                                                                  |                                                                                                                                                                                                                                                                                                                                                                                                                                                                                                                                                                                                                                                                                                                                                                                                                                                                                                                                                                                                                                                                                                                                                                                                                                                                                                                                                                                                                                                                                                                                                                                                                                                                                                                                                                                                                                                                                                                                                                                                                                                                                                 |                                                                                                                                                                 |
| DOWNHOLE COMMINGLE                                                         | Drill out bridge plug [<br>eted operations. (Clearly st                                                                                                                                                          | $\overline{X}$ OTHER:<br>ate all pertinent details, at                                                                                                                                                                                                                                                                                                                                                                                                                                                                                                                                                                                                                                                                                                                                                                                                                                                                                                                                                                                                                                                                                                                                                                                                                                                                                                                                                                                                                                                                                                                                                                                                                                                                                                                                                                                                                                                                                                                                                                                                                                          | nd give pertinent dates, including estimated date                                                                                                               |
| DOWNHOLE COMMINGLE                                                         | Drill out bridge plug<br>eted operations. (Clearly st<br>k). SEE RULE 19.15.7.14                                                                                                                                 | $\overline{X}$ OTHER:<br>ate all pertinent details, at                                                                                                                                                                                                                                                                                                                                                                                                                                                                                                                                                                                                                                                                                                                                                                                                                                                                                                                                                                                                                                                                                                                                                                                                                                                                                                                                                                                                                                                                                                                                                                                                                                                                                                                                                                                                                                                                                                                                                                                                                                          |                                                                                                                                                                 |
| DOWNHOLE COMMINGLE                                                         | Drill out bridge plug<br>eted operations. (Clearly st<br>k). SEE RULE 19.15.7.14<br>mpletion.                                                                                                                    | X     OTHER:       ate all pertinent details, at NMAC. For Multiple Co                                                                                                                                                                                                                                                                                                                                                                                                                                                                                                                                                                                                                                                                                                                                                                                                                                                                                                                                                                                                                                                                                                                                                                                                                                                                                                                                                                                                                                                                                                                                                                                                                                                                                                                                                                                                                                                                                                                                                                                                                          | nd give pertinent dates, including estimated date                                                                                                               |
| DOWNHOLE COMMINGLE                                                         | Drill out bridge plug<br>eted operations. (Clearly st<br>k). SEE RULE 19.15.7.14<br>mpletion.                                                                                                                    | X     OTHER:       ate all pertinent details, at NMAC. For Multiple Co                                                                                                                                                                                                                                                                                                                                                                                                                                                                                                                                                                                                                                                                                                                                                                                                                                                                                                                                                                                                                                                                                                                                                                                                                                                                                                                                                                                                                                                                                                                                                                                                                                                                                                                                                                                                                                                                                                                                                                                                                          | nd give pertinent dates, including estimated date                                                                                                               |
| DOWNHOLE COMMINGLE                                                         | Drill out bridge plug<br>eted operations. (Clearly st<br>k). SEE RULE 19.15.7.14<br>mpletion.<br>@ 4695' on 7/25/2023 due                                                                                        | X       OTHER:         ate all pertinent details, at         NMAC. For Multiple Co         to PAD 31 completions.                                                                                                                                                                                                                                                                                                                                                                                                                                                                                                                                                                                                                                                                                                                                                                                                                                                                                                                                                                                                                                                                                                                                                                                                                                                                                                                                                                                                                                                                                                                                                                                                                                                                                                                                                                                                                                                                                                                                                                               | nd give pertinent dates, including estimated date ompletions: Attach wellbore diagram of                                                                        |
| DOWNHOLE COMMINGLE                                                         | Drill out bridge plug<br>eted operations. (Clearly st<br>k). SEE RULE 19.15.7.14<br>mpletion.<br>@ 4695' on 7/25/2023 due<br>uest to drill out bridge plug                                                       | X       OTHER:         ate all pertinent details, at         NMAC. For Multiple Co         to PAD 31 completions.                                                                                                                                                                                                                                                                                                                                                                                                                                                                                                                                                                                                                                                                                                                                                                                                                                                                                                                                                                                                                                                                                                                                                                                                                                                                                                                                                                                                                                                                                                                                                                                                                                                                                                                                                                                                                                                                                                                                                                               | nd give pertinent dates, including estimated date                                                                                                               |
| DOWNHOLE COMMINGLE                                                         | Drill out bridge plug<br>eted operations. (Clearly st<br>k). SEE RULE 19.15.7.14<br>mpletion.<br>@ 4695' on 7/25/2023 due<br>uest to drill out bridge plug                                                       | X       OTHER:         ate all pertinent details, at         NMAC. For Multiple Co         to PAD 31 completions.                                                                                                                                                                                                                                                                                                                                                                                                                                                                                                                                                                                                                                                                                                                                                                                                                                                                                                                                                                                                                                                                                                                                                                                                                                                                                                                                                                                                                                                                                                                                                                                                                                                                                                                                                                                                                                                                                                                                                                               | nd give pertinent dates, including estimated date ompletions: Attach wellbore diagram of                                                                        |
| DOWNHOLE COMMINGLE                                                         | Drill out bridge plug<br>eted operations. (Clearly st<br>k). SEE RULE 19.15.7.14<br>mpletion.<br>@ 4695' on 7/25/2023 due<br>uest to drill out bridge plug                                                       | X       OTHER:         ate all pertinent details, at         NMAC. For Multiple Co         to PAD 31 completions.                                                                                                                                                                                                                                                                                                                                                                                                                                                                                                                                                                                                                                                                                                                                                                                                                                                                                                                                                                                                                                                                                                                                                                                                                                                                                                                                                                                                                                                                                                                                                                                                                                                                                                                                                                                                                                                                                                                                                                               | nd give pertinent dates, including estimated date ompletions: Attach wellbore diagram of                                                                        |
| DOWNHOLE COMMINGLE                                                         | Drill out bridge plug<br>eted operations. (Clearly st<br>k). SEE RULE 19.15.7.14<br>mpletion.<br>@ 4695' on 7/25/2023 due<br>uest to drill out bridge plug                                                       | X       OTHER:         ate all pertinent details, at         NMAC. For Multiple Co         to PAD 31 completions.                                                                                                                                                                                                                                                                                                                                                                                                                                                                                                                                                                                                                                                                                                                                                                                                                                                                                                                                                                                                                                                                                                                                                                                                                                                                                                                                                                                                                                                                                                                                                                                                                                                                                                                                                                                                                                                                                                                                                                               | nd give pertinent dates, including estimated date ompletions: Attach wellbore diagram of                                                                        |
| DOWNHOLE COMMINGLE                                                         | Drill out bridge plug<br>eted operations. (Clearly st<br>k). SEE RULE 19.15.7.14<br>mpletion.<br>@ 4695' on 7/25/2023 due<br>uest to drill out bridge plug                                                       | X       OTHER:         ate all pertinent details, at         NMAC. For Multiple Co         to PAD 31 completions.                                                                                                                                                                                                                                                                                                                                                                                                                                                                                                                                                                                                                                                                                                                                                                                                                                                                                                                                                                                                                                                                                                                                                                                                                                                                                                                                                                                                                                                                                                                                                                                                                                                                                                                                                                                                                                                                                                                                                                               | nd give pertinent dates, including estimated date ompletions: Attach wellbore diagram of                                                                        |
| DOWNHOLE COMMINGLE                                                         | Drill out bridge plug<br>eted operations. (Clearly st<br>k). SEE RULE 19.15.7.14<br>mpletion.<br>@ 4695' on 7/25/2023 due<br>uest to drill out bridge plug                                                       | X       OTHER:         ate all pertinent details, at         NMAC. For Multiple Co         to PAD 31 completions.                                                                                                                                                                                                                                                                                                                                                                                                                                                                                                                                                                                                                                                                                                                                                                                                                                                                                                                                                                                                                                                                                                                                                                                                                                                                                                                                                                                                                                                                                                                                                                                                                                                                                                                                                                                                                                                                                                                                                                               | nd give pertinent dates, including estimated date ompletions: Attach wellbore diagram of                                                                        |
| DOWNHOLE COMMINGLE                                                         | Drill out bridge plug<br>eted operations. (Clearly st<br>k). SEE RULE 19.15.7.14<br>mpletion.<br>@ 4695' on 7/25/2023 due<br>uest to drill out bridge plug                                                       | X       OTHER:         ate all pertinent details, at         NMAC. For Multiple Co         to PAD 31 completions.                                                                                                                                                                                                                                                                                                                                                                                                                                                                                                                                                                                                                                                                                                                                                                                                                                                                                                                                                                                                                                                                                                                                                                                                                                                                                                                                                                                                                                                                                                                                                                                                                                                                                                                                                                                                                                                                                                                                                                               | nd give pertinent dates, including estimated date ompletions: Attach wellbore diagram of                                                                        |
| DOWNHOLE COMMINGLE                                                         | Drill out bridge plug<br>eted operations. (Clearly st<br>k). SEE RULE 19.15.7.14<br>mpletion.<br>@ 4695' on 7/25/2023 due<br>uest to drill out bridge plug<br>e.                                                 | X       OTHER:         ate all pertinent details, at         NMAC. For Multiple Co         to PAD 31 completions.         and return well to produce                                                                                                                                                                                                                                                                                                                                                                                                                                                                                                                                                                                                                                                                                                                                                                                                                                                                                                                                                                                                                                                                                                                                                                                                                                                                                                                                                                                                                                                                                                                                                                                                                                                                                                                                                                                                                                                                                                                                            | nd give pertinent dates, including estimated date ompletions: Attach wellbore diagram of                                                                        |
| DOWNHOLE COMMINGLE                                                         | Drill out bridge plug<br>eted operations. (Clearly st<br>k). SEE RULE 19.15.7.14<br>mpletion.<br>@ 4695' on 7/25/2023 due<br>uest to drill out bridge plug<br>e.                                                 | X       OTHER:         ate all pertinent details, at         NMAC. For Multiple Co         to PAD 31 completions.                                                                                                                                                                                                                                                                                                                                                                                                                                                                                                                                                                                                                                                                                                                                                                                                                                                                                                                                                                                                                                                                                                                                                                                                                                                                                                                                                                                                                                                                                                                                                                                                                                                                                                                                                                                                                                                                                                                                                                               | nd give pertinent dates, including estimated date ompletions: Attach wellbore diagram of                                                                        |
| DOWNHOLE COMMINGLE                                                         | Drill out bridge plug<br>eted operations. (Clearly st<br>k). SEE RULE 19.15.7.14<br>mpletion.<br>@ 4695' on 7/25/2023 due<br>uest to drill out bridge plug<br>e.                                                 | X       OTHER:         ate all pertinent details, at         NMAC. For Multiple Co         to PAD 31 completions.         and return well to produce                                                                                                                                                                                                                                                                                                                                                                                                                                                                                                                                                                                                                                                                                                                                                                                                                                                                                                                                                                                                                                                                                                                                                                                                                                                                                                                                                                                                                                                                                                                                                                                                                                                                                                                                                                                                                                                                                                                                            | nd give pertinent dates, including estimated date ompletions: Attach wellbore diagram of                                                                        |
| DOWNHOLE COMMINGLE                                                         | Drill out bridge plug<br>eted operations. (Clearly st<br>k). SEE RULE 19.15.7.14<br>mpletion.<br>@ 4695' on 7/25/2023 due f<br>uest to drill out bridge plug<br>re.<br>Rig Rele                                  | Image: Second | nd give pertinent dates, including estimated date<br>ompletions: Attach wellbore diagram of<br>ction as a Mesaverde/Dakota commingle. See                       |
| DOWNHOLE COMMINGLE                                                         | Drill out bridge plug<br>eted operations. (Clearly st<br>k). SEE RULE 19.15.7.14<br>mpletion.<br>@ 4695' on 7/25/2023 due f<br>uest to drill out bridge plug<br>re.<br>Rig Rele                                  | Image: Second | nd give pertinent dates, including estimated date<br>ompletions: Attach wellbore diagram of<br>ction as a Mesaverde/Dakota commingle. See                       |
| DOWNHOLE COMMINGLE                                                         | Drill out bridge plug<br>eted operations. (Clearly st<br>k). SEE RULE 19.15.7.14<br>mpletion.<br>@ 4695' on 7/25/2023 due<br>uest to drill out bridge plug<br>re.<br>Rig Rela                                    | X       OTHER:         ate all pertinent details, at         NMAC. For Multiple Co         to PAD 31 completions.         and return well to produce         ease Date:         o the best of my knowled                                                                                                                                                                                                                                                                                                                                                                                                                                                                                                                                                                                                                                                                                                                                                                                                                                                                                                                                                                                                                                                                                                                                                                                                                                                                                                                                                                                                                                                                                                                                                                                                                                                                                                                                                                                                                                                                                        | Ind give pertinent dates, including estimated date ompletions: Attach wellbore diagram of etion as a Mesaverde/Dakota commingle. See                            |
| DOWNHOLE COMMINGLE                                                         | Drill out bridge plug<br>eted operations. (Clearly st<br>k). SEE RULE 19.15.7.14<br>mpletion.<br>@ 4695' on 7/25/2023 due<br>uest to drill out bridge plug<br>re.<br>Rig Relation<br>bove is true and complete t | Image: Second | Ind give pertinent dates, including estimated date ompletions: Attach wellbore diagram of the completion as a Mesaverde/Dakota commingle. See ge and belief.    |
| DOWNHOLE COMMINGLE                                                         | Drill out bridge plug<br>eted operations. (Clearly st<br>k). SEE RULE 19.15.7.14<br>mpletion.<br>@ 4695' on 7/25/2023 due<br>uest to drill out bridge plug<br>re.<br>Rig Relation<br>bove is true and complete t | Image: Strandbord of the second of the se | nd give pertinent dates, including estimated date<br>ompletions: Attach wellbore diagram of<br>etion as a Mesaverde/Dakota commingle. See<br>ge and belief.<br> |