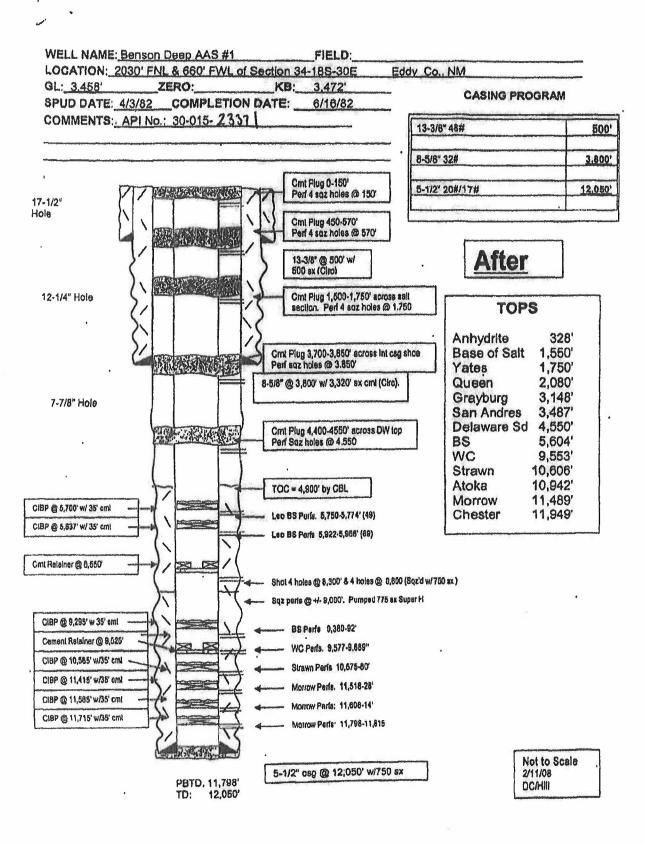

Actual Procedure: Please see attached

#### **SR Attachments**

**Actual Procedure** 

20231016001724\_20231016111158.pdf

Well Name: BENSON DEEP AAS

Well Location: T18S / R30E / SEC 34 /

SWNW /

County or Parish/State: EDDY /

NM

## Plugging Report BXP Operating, LLC Benson Deep AAS #1 30-015-23371

8/7/2023 Cleared dyke from around wellhead and set matting board. Spot rig and shut down.

8/8/2023 Rigged up. Dug out intermediate head and plumbed the pit. Intermediate had pressure. Bled down in 10 minutes. Worked to remove wellhead bolts. Had to cut the majority off with a torch. Installed BOP. Released packer. Pulled 2 ½ stands and packer hung up. Worked free and stood back 61 stands and shut down for thunderstorm.