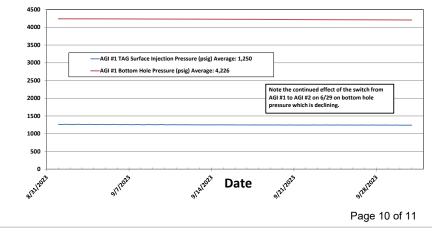

Annulus Pressure: 53 psig, Average Pressure Differential: 1,197 psig. Bottom hole (BH) sensors provided the average BH pressure for the entire period of 4,226 psig and BH temperature of 138 °F (Figures 8 and 9). The BH pressure quickly responded to the switchover to AGI #2 and has continued to drop. The BH pressure decreased from last month, in keeping with the previous observations when AGI #1 was idle. This is a very good indication of the continued resilience of the injection zone and the excess capacity available for TAG at current injection rates.

#### Figure #9: Linam AGI #1 Surface Injection Pressure and Bottom Hole Pressure

Pressure (psig)