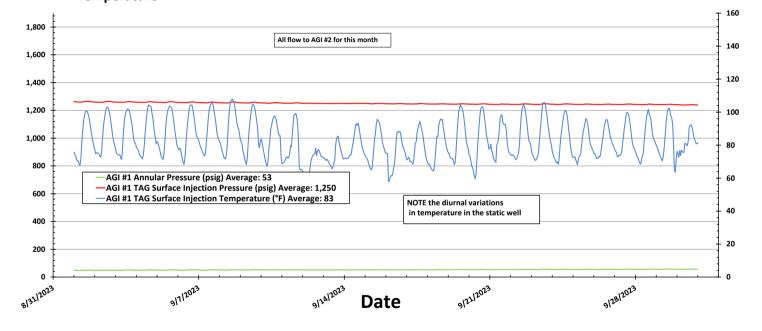

### Figure #3: Linam AGI #1 TAG Injection Pressure, Casing Annulus Pressure and TAG Injection Temperature

Page 4 of 11

Temperature (°F)

| eceived by OCD: 10/13/2023 5:31:00 I                                                                                                                                                          | M State of New Me                                                                | xico                                              |                                             | Form C=103                                       |
|-----------------------------------------------------------------------------------------------------------------------------------------------------------------------------------------------|----------------------------------------------------------------------------------|---------------------------------------------------|---------------------------------------------|--------------------------------------------------|
| Office<br><u>District I</u> – (575) 393-6161                                                                                                                                                  | Energy, Minerals and Natural Resources                                           |                                                   |                                             | Revised August 1, 2011                           |
| <u>1625 N. French Dr., Hobbs, NM 88240</u>                                                                                                                                                    | Energy, winerus and watara resources                                             |                                                   | WELL API NO.                                | 0 )                                              |
| <u>District II</u> – (575) 748-1283                                                                                                                                                           | OIL CONSERVATION DIVISION                                                        |                                                   | 30-025-38576 and                            | 1 30-025-42139                                   |
| 811 S. First St., Artesia, NM 88210<br>District III – (505) 334-6178                                                                                                                          |                                                                                  |                                                   | 5. Indicate Type                            |                                                  |
| $\frac{District m}{1000}$ Rio Brazos Rd., Aztec, NM 87410                                                                                                                                     | 1220 South St. Francis Dr.                                                       |                                                   | STATE 🛛                                     |                                                  |
| <u>District IV</u> – (505) 476-3460<br>1220 S. St. Francis Dr., Santa Fe, NM<br>87505                                                                                                         | Santa Fe, NM 87505                                                               |                                                   | 6. State Oil & Ga<br>V07530-0001            | is Lease No.                                     |
| SUNDRY NOTICES AND REPORTS ON WELLS<br>(DO NOT USE THIS FORM FOR PROPOSALS TO DRILL OR TO DEEPEN OR PLUG BACK TO A<br>DIFFERENT RESERVOIR. USE "APPLICATION FOR PERMIT" (FORM C-101) FOR SUCH |                                                                                  | 7. Lease Name or Unit Agreement Name<br>Linam AGI |                                             |                                                  |
| PROPOSALS.) 1. Type of Well: Oil Well                                                                                                                                                         | Gas Well 🛛 Other                                                                 |                                                   | 8. Wells Number                             | 1 and 2                                          |
| 2. Name of Operator<br>DCP Operating Company, LP                                                                                                                                              |                                                                                  | 9. OGRID Numb                                     | er 36785                                    |                                                  |
| 3. Address of Operator<br>6900 E. Layton Ave, Suite 900, Denver CO 80237                                                                                                                      |                                                                                  | 10. Pool name or<br>Wildcat                       | Wildcat                                     |                                                  |
| Section 30                                                                                                                                                                                    | Township 18S<br>11. Elevation <i>(Show whether DR,</i><br>3736 GR                |                                                   | ,<br>                                       | County Lea                                       |
| 12. Check Appropriate Box to I                                                                                                                                                                | ndicate Nature of Notice, Re                                                     | port or Other D                                   | ata                                         |                                                  |
| NOTICE OF INT<br>PERFORM REMEDIAL WORK<br>TEMPORARILY ABANDON<br>PULL OR ALTER CASING                                                                                                         | FENTION TO:         PLUG AND ABANDON         CHANGE PLANS         MULTIPLE COMPL | REMEDIAL WOR                                      | ILLING OPNS.                                | PORT OF:<br>ALTERING CASING<br>P AND A           |
|                                                                                                                                                                                               |                                                                                  | O/ IOINO/ OEINEIN                                 |                                             |                                                  |
| OTHER:                                                                                                                                                                                        |                                                                                  | OTHER: Monthly                                    | Report pursuant to                          | Workover C-103                                   |
| 13. Describe proposed or complete                                                                                                                                                             | ). SEE RULE 19.15.7.14 NMAC. npletion.                                           | rtinent details, and<br>For Multiple Con          | give pertinent dates<br>pletions: Attach we | , including estimated date<br>ellbore diagram of |
| This is the 137 <sup>th</sup> monthly submittal of c<br>annulus pressure and bottom hole data<br>performance of the AGI system, the data<br>quarterly basis for AGI #2.                       | for Linam AGI #1. Since the data                                                 | for both wells prov                               | vide the best overall                       | picture of the                                   |
| All flow this month was directed to AG<br>1, 2, 3, 4): Average Injection Rate: 0 so<br>Annulus Pressure: 53 psig. Average Pre-                                                                | cf/hr, Average TAG Injection Pres                                                | sure: 1,250 psig, A                               | verage TAG Tempe                            | rature: 83 °F, Average                           |