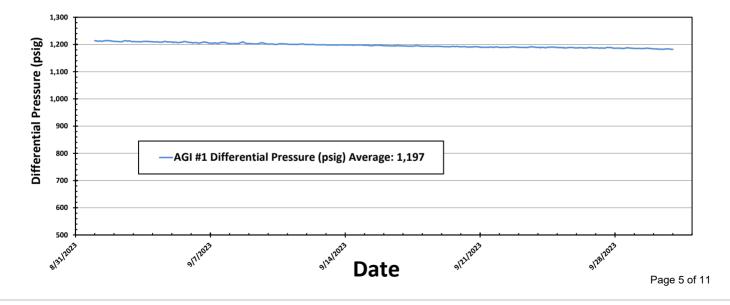

# Figure #4: Linam AGI #1 TAG Injection Pressure and Casing Annular Pressure Differential

Annulus Pressure: 53 psig, Average Pressure Differential: 1,197 psig. Bottom hole (BH) sensors provided the average BH pressure for the entire period of 4,226 psig and BH temperature of 138 °F (Figures 8 and 9). The BH pressure quickly responded to the switchover to AGI #2 and has continued to drop. The BH pressure decreased from last month, in keeping with the previous observations when AGI #1 was idle. This is a very good indication of the continued resilience of the injection zone and the excess capacity available for TAG at current injection rates.