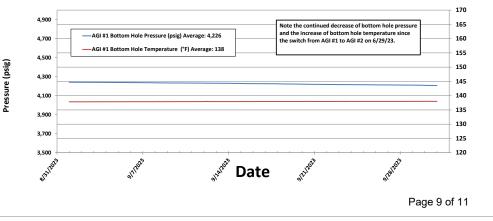

Annulus Pressure: 53 psig, Average Pressure Differential: 1,197 psig. Bottom hole (BH) sensors provided the average BH pressure for the entire period of 4,226 psig and BH temperature of 138 °F (Figures 8 and 9). The BH pressure quickly responded to the switchover to AGI #2 and has continued to drop. The BH pressure decreased from last month, in keeping with the previous observations when AGI #1 was idle. This is a very good indication of the continued resilience of the injection zone and the excess capacity available for TAG at current injection rates.

#### Figure #8: Linam AGI #1 Bottom Hole Pressure and Temperature

Temperature (°F)