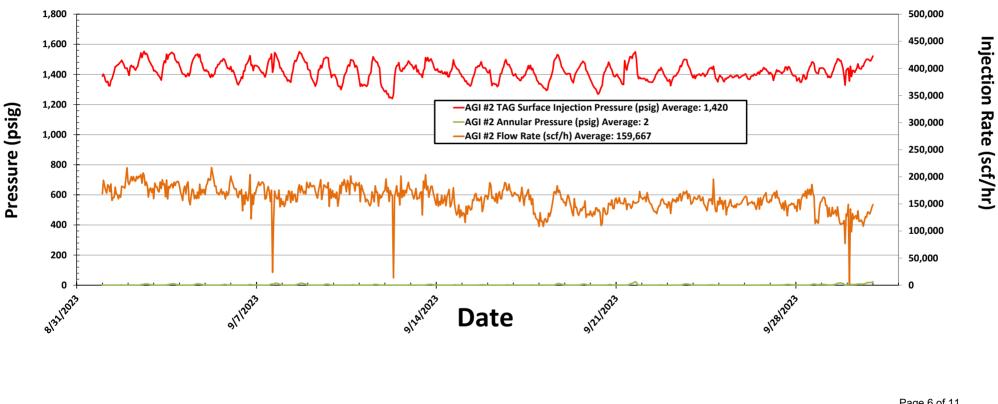

The recorded injection parameters for AGI #2 for the month were: Average Injection Rate: 159,667 scf/hr (AGI #2 was the only well used this month), Average Injection Pressure: 1,420 psig, Average TAG Temperature: 98 °F, Average Annulus Pressure: 2 psig, Average Pressure Differential: 1,418 psig (Figures 5, 6, 7).

## Figure #5: Linam AGI #2 Injection Pressure, Rate and Casing Annulus Pressure

Page 6 of 11