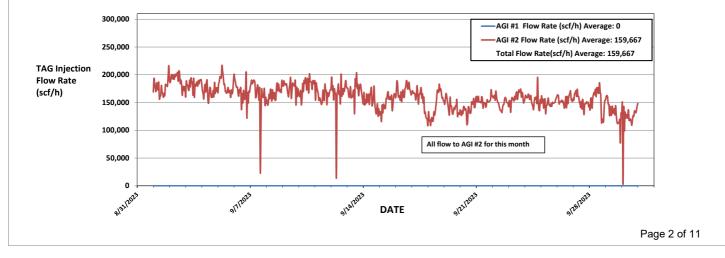

### Figure #1: Linam AGI #1 and #2 Combined TAG Injection Flow Rate

The recorded injection parameters for AGI #2 for the month were: Average Injection Rate: 159,667 scf/hr (AGI #2 was the only well used this month), Average Injection Pressure: 1,420 psig, Average TAG Temperature: 98 °F, Average Annulus Pressure: 2 psig, Average Pressure Differential: 1,418 psig (Figures 5, 6, 7).