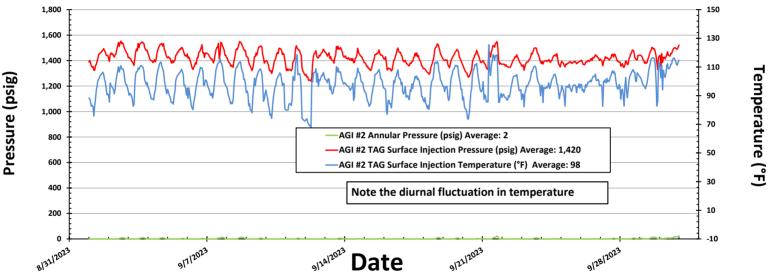

The recorded injection parameters for AGI #2 for the month were: Average Injection Rate: 159,667 scf/hr (AGI #2 was the only well used this month), Average Injection Pressure: 1,420 psig, Average TAG Temperature: 98 °F, Average Annulus Pressure: 2 psig, Average Pressure Differential: 1,418 psig (Figures 5, 6, 7).

# Figure #6: Linam AGI #2 TAG Injection Pressure, Casing Annulus **Pressure and TAG Injection Temperature**