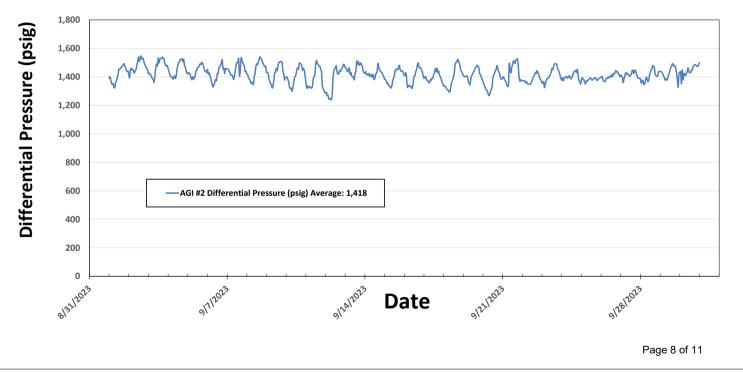

The recorded injection parameters for AGI #2 for the month were: Average Injection Rate: 159,667 scf/hr (AGI #2 was the only well used this month), Average Injection Pressure: 1,420 psig, Average TAG Temperature: 98 °F, Average Annulus Pressure: 2 psig, Average Pressure Differential: 1,418 psig (Figures 5, 6, 7).

## FIGURE #7: LINAM AGI #2 TAG INJECTION PRESSURE AND CASING ANNULAR PRESSURE DIFFERENTIAL (PSIG)