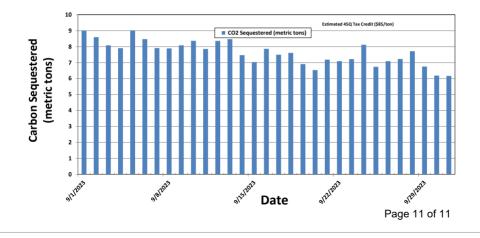

The Linam AGI #1 and AGI #2 wells are serving as a safe, effective and environmentally friendly system to dispose of, and permanently sequester, Class II wastes consisting of  $H_2S$  and  $CO_2$ . The Linam AGI Facility permanently sequestered 4,749 Metric Tons of  $CO_2$  for this month. The two wells provide the required redundancy to the plant that allows for operation with disposal to either or both wells. I hereby certify that the information above is true and complete to the best of my knowledge and belief.

### Figure #10: Linam AGI Facility Daily Metric Tons of Carbon Sequestered

District I 1625 N. French Dr., Hobbs, NM 88240 Phone:(575) 393-6161 Fax:(575) 393-0720 District II

811 S. First St., Artesia, NM 88210 Phone:(575) 748-1283 Fax:(575) 748-9720