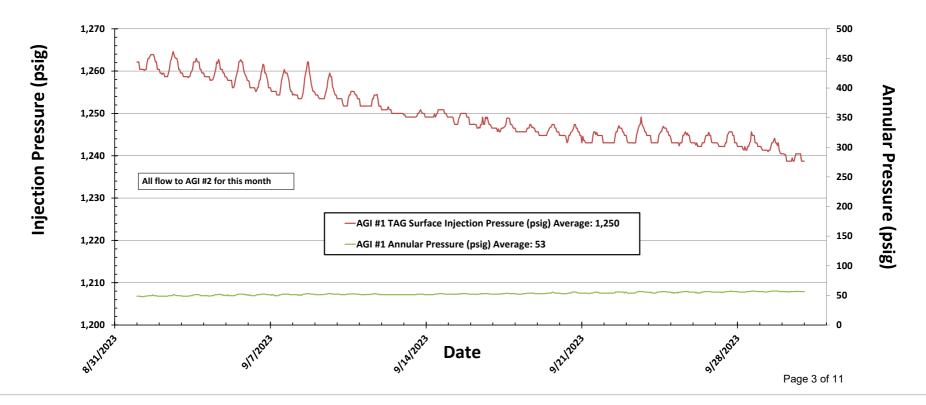

## Figure #2: Linam AGI #1 Surface TAG Injection Pressure and Annular Pressure

| eceived by OCD: 10/13/2023 5:31:00 I                                                                                                                                                          | M State of New Me                                                                | xico                                              |                                             | Form C=103                                       |
|-----------------------------------------------------------------------------------------------------------------------------------------------------------------------------------------------|----------------------------------------------------------------------------------|---------------------------------------------------|---------------------------------------------|--------------------------------------------------|
| Office<br><u>District I</u> – (575) 393-6161                                                                                                                                                  | Energy, Minerals and Natural Resources                                           |                                                   |                                             | Revised August 1, 2011                           |
| <u>1625 N. French Dr., Hobbs, NM 88240</u>                                                                                                                                                    | Energy, winerus and watara resources                                             |                                                   | WELL API NO.                                | 0 )                                              |
| <u>District II</u> – (575) 748-1283                                                                                                                                                           | OIL CONSERVATION DIVISION                                                        |                                                   | 30-025-38576 and                            | 1 30-025-42139                                   |
| 811 S. First St., Artesia, NM 88210<br>District III – (505) 334-6178                                                                                                                          |                                                                                  |                                                   | 5. Indicate Type                            |                                                  |
| $\frac{District m}{1000}$ Rio Brazos Rd., Aztec, NM 87410                                                                                                                                     | 1220 South St. Francis Dr.                                                       |                                                   | STATE 🛛                                     |                                                  |
| <u>District IV</u> – (505) 476-3460<br>1220 S. St. Francis Dr., Santa Fe, NM<br>87505                                                                                                         | Santa Fe, NM 87505                                                               |                                                   | 6. State Oil & Ga<br>V07530-0001            | is Lease No.                                     |
| SUNDRY NOTICES AND REPORTS ON WELLS<br>(DO NOT USE THIS FORM FOR PROPOSALS TO DRILL OR TO DEEPEN OR PLUG BACK TO A<br>DIFFERENT RESERVOIR. USE "APPLICATION FOR PERMIT" (FORM C-101) FOR SUCH |                                                                                  | 7. Lease Name or Unit Agreement Name<br>Linam AGI |                                             |                                                  |
| PROPOSALS.) 1. Type of Well: Oil Well                                                                                                                                                         | Gas Well 🛛 Other                                                                 |                                                   | 8. Wells Number                             | 1 and 2                                          |
| 2. Name of Operator<br>DCP Operating Company, LP                                                                                                                                              |                                                                                  | 9. OGRID Numb                                     | er 36785                                    |                                                  |
| 3. Address of Operator<br>6900 E. Layton Ave, Suite 900, Denver CO 80237                                                                                                                      |                                                                                  | 10. Pool name or<br>Wildcat                       | Wildcat                                     |                                                  |
| Section 30                                                                                                                                                                                    | Township 18S<br>11. Elevation <i>(Show whether DR,</i><br>3736 GR                |                                                   | ,<br>                                       | County Lea                                       |
| 12. Check Appropriate Box to I                                                                                                                                                                | ndicate Nature of Notice, Re                                                     | port or Other D                                   | ata                                         |                                                  |
| NOTICE OF INT<br>PERFORM REMEDIAL WORK<br>TEMPORARILY ABANDON<br>PULL OR ALTER CASING                                                                                                         | FENTION TO:         PLUG AND ABANDON         CHANGE PLANS         MULTIPLE COMPL | REMEDIAL WOR                                      | ILLING OPNS.                                | PORT OF:<br>ALTERING CASING<br>P AND A           |
|                                                                                                                                                                                               |                                                                                  | O/ IOINO/ OEINEIN                                 |                                             |                                                  |
| OTHER:                                                                                                                                                                                        |                                                                                  | OTHER: Monthly                                    | Report pursuant to                          | Workover C-103                                   |
| 13. Describe proposed or complete                                                                                                                                                             | ). SEE RULE 19.15.7.14 NMAC. npletion.                                           | rtinent details, and<br>For Multiple Con          | give pertinent dates<br>pletions: Attach we | , including estimated date<br>ellbore diagram of |
| This is the 137 <sup>th</sup> monthly submittal of c<br>annulus pressure and bottom hole data<br>performance of the AGI system, the data<br>quarterly basis for AGI #2.                       | for Linam AGI #1. Since the data                                                 | for both wells prov                               | vide the best overall                       | picture of the                                   |
| All flow this month was directed to AG<br>1, 2, 3, 4): Average Injection Rate: 0 so<br>Annulus Pressure: 53 psig. Average Pre-                                                                | cf/hr, Average TAG Injection Pres                                                | sure: 1,250 psig, A                               | verage TAG Tempe                            | rature: 83 °F, Average                           |