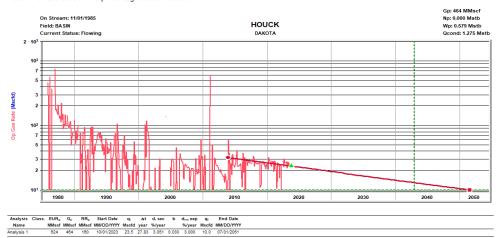

Jan-27 21.19 Feb-27 21.14 Mar-27 21.0 Apr-27 21.0 May-27 20.97 Jun-27 20.92

Jul-27 20.87 Aug-27 Sep-27 20.76

Gas Allocation: Production for the downhole commingle will be allocated using the subtraction method in agreement with local agencies. The base formation is the Dakota and the added formation to be commingled is the Fruitland Coal. The subtraction method applies an average monthly production forecast to the base formation using historic production. All production from this well exceeding the forecast will be allocated to the new formation.

Houck 2E Subtraction Allocation

After 3 years production will stabilize. A production average will be gathered during the 4<sup>th</sup> year and will be utilized to create a fixed percentage based allocation.

#### Oil Allocation:

Oil production will be allocated based on average formation yields from offset wells and will be a fixed rate for 4 years.

After 4 years oil will be reevaluated and adjusted as needed based on average formation yields and new fixed gas allocation.

| Formation | Yield (bbl/MM) | Remaining Reserves (MMcf) | % Oil Allocation |
|-----------|----------------|---------------------------|------------------|
| DK        | 2.91           | 160                       | 7%               |
| FRC       | 6.68           | 917                       | 93%              |