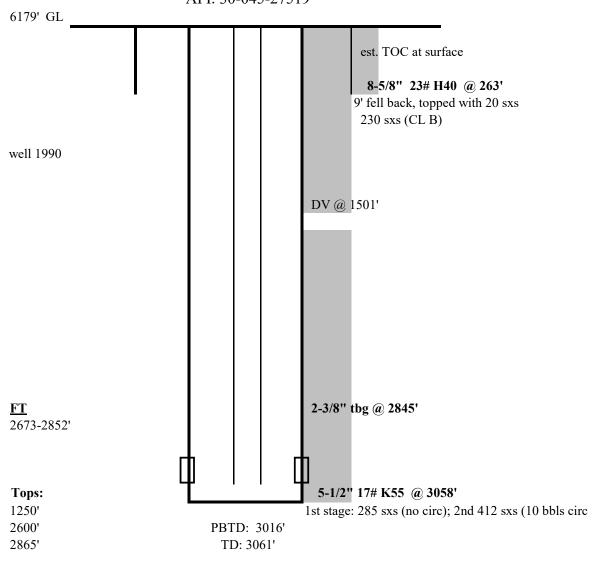

## Neal A 1 - FT

Sec 33, T32N, R11W API: 30-045-27519

Updated: 9-3-09 AH

ghing hole, the well was sidetracked @2153'. A cement plug was ' (pumped 75 sxs).

## Neal A 1 - FT

Sec 33, T32N, R11W API: 30-045-27519

Updated: 9-3-09 AH

ghing hole, the well was sidetracked @ 2153'. A cement plug was ' (pumped 75 sxs).

## **Temporary Abandonment Procedure**

Wellname: Neal A 001

Location: Sec 33, T32N, R11W

API: **30-045-27519** 

Surface Casing: 8-5/8" 23# H-40 set @ 263'
Production Casing: 5-1/2"" 17# K-55 set @ 3058'

TOC: Surface

Perfs: Fruitland Coal: 2673' - 2852' Tubing: 2-3/8" 4.7# J-55 @ 2845'

PBTD: 3016'

#### Procedure:

1 MIRU

2 NDWH/NUBOP3 POOH with tubing4 Run casing scrapper5 Set CIBP @ 2623'

6 Test casing to 560 psi for 30 min

7 RDMO

ghing hole, the well was sidetracked @ 2153'. A cement plug was ' (pumped 75 sxs).

Neal A 1 - FT

Sec 33, T32N, R11W API: 30-045-27519

Updated: 9-3-09 AH

ghing hole, the well was sidetracked @2153'. A cement plug was ' (pumped 75 sxs).