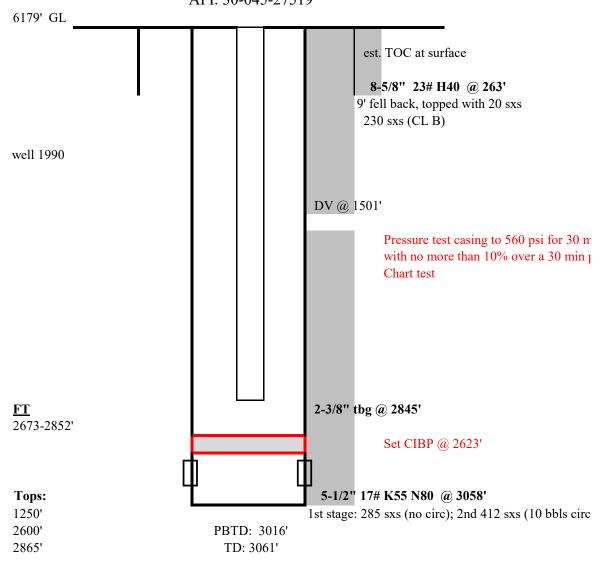

## Neal A 001

## **Temporary Abandonment Procedure**

Wellname: Neal A 001

Location: Sec 33, T32N, R11W

API: **30-045-27519** 

Surface Casing: 8-5/8" 23# H-40 set @ 263'
Production Casing: 5-1/2"" 17# K-55 set @ 3058'

TOC: Surface

Perfs: Fruitland Coal: 2673' - 2852' Tubing: 2-3/8" 4.7# J-55 @ 2845'

PBTD: 3016'

#### Procedure:

1 MIRU

2 NDWH/NUBOP3 POOH with tubing4 Run casing scrapper5 Set CIBP @ 2623'

6 Test casing to 560 psi for 30 min

7 RDMO

Neal A 1 - FT

Sec 33, T32N, R11W API: 30-045-27519

Updated: 9-3-09 AH