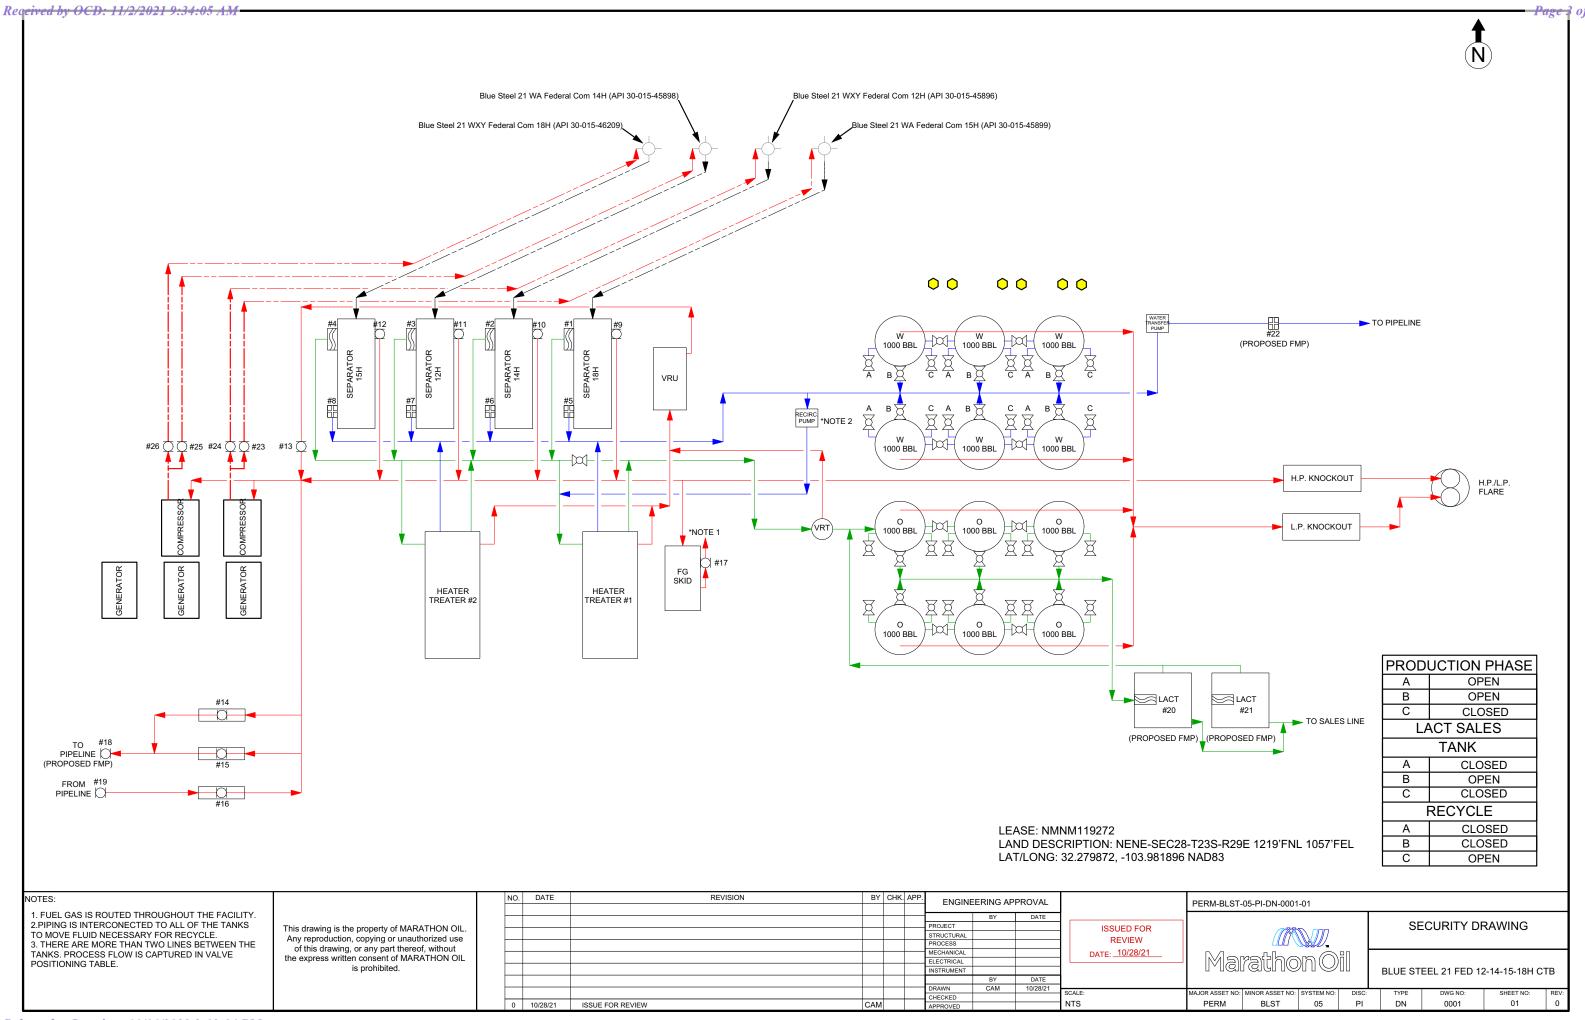

Date Operation Actually Began: 10/29/2021

Actual Procedure: Marathon Oil Permian LLC is submitting a Site Facility Diagram for the wells listed above. Please

see attached.

| NC | TΩ | ΈS | 3: |
|----|----|----|----|
|    |    |    |    |

1. FUEL GAS IS ROUTED THROUGHOUT THE FACILITY.
2. PIPING IS INTERCONECTED TO ALL OF THE TANKS
TO MOVE FLUID NECESSARY FOR RECYCLE.
3. THERE ARE MORE THAN TWO LINES BETWEEN THE
TANKS. PROCESS FLOW IS CAPTURED IN VALVE
POSITIONING TABLE.