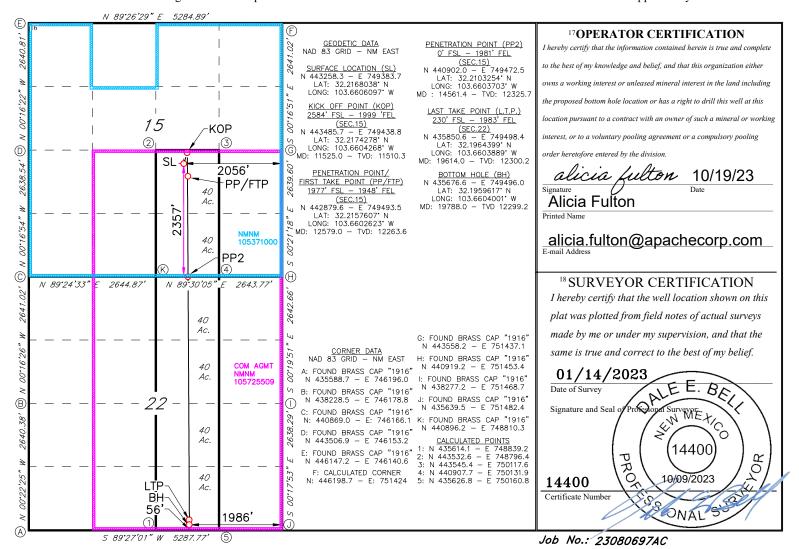

## WELL LOCATION AND ACREAGE DEDICATION PLAT

| <sup>1</sup> API Number                  |     | <sup>2</sup> Pool Code | <sup>3</sup> Pool Name          |                                         |  |  |
|------------------------------------------|-----|------------------------|---------------------------------|-----------------------------------------|--|--|
| 30-025-493                               | 344 | 98248                  | WC-025 G-08 S243217P; UI        | PR WOLFCAMP                             |  |  |
| <sup>4</sup> Property Code <b>325016</b> |     |                        | perty Name<br>22 15 FEDERAL COM | <sup>6</sup> Well Number<br><b>403H</b> |  |  |
| <sup>7</sup> OGRID NO. <b>873</b>        |     |                        | erator Name<br>CORPORATION      | <sup>9</sup> Elevation<br><b>3594</b> ' |  |  |

<sup>10</sup> Surface Location

|                                                   | Surface Document |              |                            |         |               |                  |               |                |        |
|---------------------------------------------------|------------------|--------------|----------------------------|---------|---------------|------------------|---------------|----------------|--------|
| UL or lot no.                                     | Section          | Township     | Range                      | Lot Idn | Feet from the | North/South line | Feet From the | East/West line | County |
| J                                                 | 15               | 24S          | 32E                        |         | 2357          | SOUTH            | 2056          | EAST           | LEA    |
| 11 Bottom Hole Location If Different From Surface |                  |              |                            |         |               |                  |               |                |        |
| UL or lot no.                                     | Section          | Township     | Range                      | Lot Idn | Feet from the | North/South line | Feet from the | East/West line | County |
| 0                                                 | 22               | 24S          | 32E                        |         | 56            | SOUTH            | 1986          | EAST           | LEA    |
| 12 Dedicated Acres                                | 13 Joint         | or Infill 14 | <sup>‡</sup> Consolidation | Code 15 | Order No.     |                  |               |                |        |
| 240                                               |                  |              |                            |         |               |                  |               |                |        |