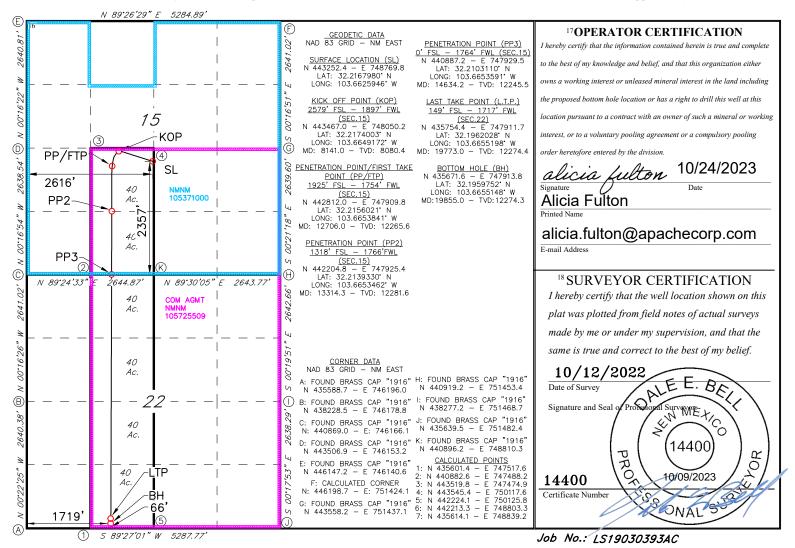

Form C-102 Revised August 1, 2011 Submit one copy to appropriate District Office

> AMENDED REPORT AS COMPLETED

|                                                              |                       |                             | ELL LO                        |                        | N AND ACR       | EAGE DEDI        |                        |                 |                          |         |
|--------------------------------------------------------------|-----------------------|-----------------------------|-------------------------------|------------------------|-----------------|------------------|------------------------|-----------------|--------------------------|---------|
| <sup>1</sup> API Number                                      |                       |                             |                               | <sup>2</sup> Pool Code |                 |                  |                        |                 |                          |         |
| 30-02                                                        | 30-025-49361 982      |                             |                               |                        |                 | WC-025 G         | -08 S243               | <b>217P;</b> UI | PR W                     | OLFCAMP |
| <sup>4</sup> Property Code                                   |                       |                             |                               |                        | 5 Property Name |                  |                        |                 | <sup>6</sup> Well Number |         |
| 32051                                                        | 6                     |                             | GHOST RIDER 22 15 FEDERAL COM |                        |                 |                  |                        | 405H            |                          |         |
| <sup>7</sup> OGRID                                           | NO.                   | 8 Operator Name 9 Elevation |                               |                        |                 |                  | <sup>9</sup> Elevation |                 |                          |         |
| 873                                                          |                       | APACHE CORPORATION 3596'    |                               |                        |                 |                  | 3596'                  |                 |                          |         |
| <sup>10</sup> Surface Location                               |                       |                             |                               |                        |                 |                  |                        |                 |                          |         |
| UL or lot no.                                                | Section               | Township                    | Range                         | Lot Idn                | Feet from the   | North/South line | Feet From th           | ne East/W       | est line                 | County  |
| K                                                            | 15                    | 24S                         | 32E                           |                        | 2357            | SOUTH            | 2616                   | WE              | ST                       | LEA     |
| <sup>11</sup> Bottom Hole Location If Different From Surface |                       |                             |                               |                        |                 |                  |                        |                 |                          |         |
| UL or lot no.                                                | Section               | Township                    | Range                         | Lot Idn                | Feet from the   | North/South line | Feet from th           | e East/W        | est line                 | County  |
| Ν                                                            | 22                    | 24S                         | 32E                           |                        | 66              | SOUTH            | 1719                   | WE              | ST                       | LEA     |
| <sup>12</sup> Dedicated Acres                                | s <sup>13</sup> Joint | or Infill 14 C              | Consolidation                 | Code 15 C              | Order No.       |                  |                        |                 |                          |         |
| 240                                                          |                       |                             |                               |                        |                 |                  |                        |                 |                          |         |