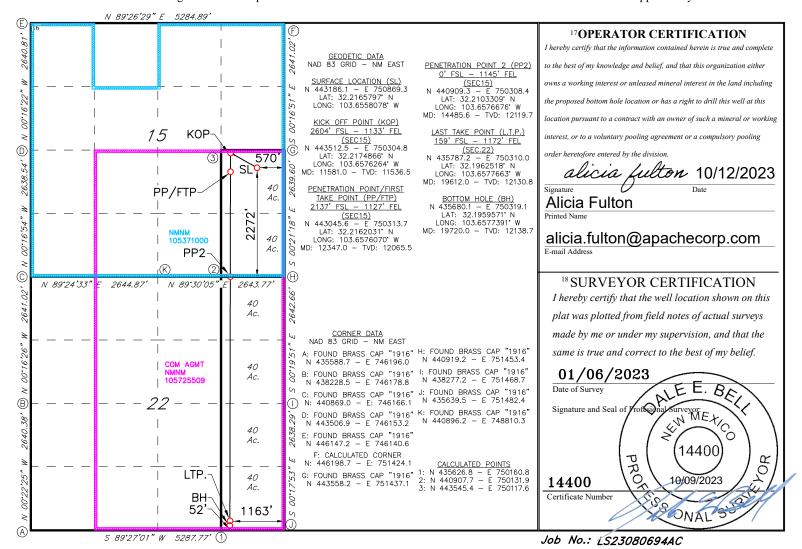

## State of New Mexico Energy, Minerals & Natural Resources Department OIL CONSERVATION DIVISION 1220 South St. Francis Dr. Santa Fe, NM 87505

Form C-102 Revised August 1, 2011 Submit one copy to appropriate District Office

## WELL LOCATION AND ACREAGE DEDICATION PLAT

| 1 API Number                             |     | <sup>2</sup> Pool Code | <sup>3</sup> Pool Name        |                                         |  |  |
|------------------------------------------|-----|------------------------|-------------------------------|-----------------------------------------|--|--|
| 30-025-502                               | 230 | 98248                  | WC-025 G-08 S243217P; U       | PR WOLFCAMP                             |  |  |
| <sup>4</sup> Property Code <b>325016</b> |     |                        | operty Name 22 15 FEDERAL COM | <sup>6</sup> Well Number<br><b>402H</b> |  |  |
| <sup>7</sup> OGRID NO. <b>873</b>        |     |                        | perator Name CORPORATION      | <sup>9</sup> Elevation<br><b>3580'</b>  |  |  |

<sup>10</sup> Surface Location

| Surface Eccution                                  |          |             |                            |         |               |                  |               |                |        |
|---------------------------------------------------|----------|-------------|----------------------------|---------|---------------|------------------|---------------|----------------|--------|
| UL or lot no.                                     | Section  | Township    | Range                      | Lot Idn | Feet from the | North/South line | Feet From the | East/West line | County |
| I                                                 | 15       | 24S         | 32E                        |         | 2272          | SOUTH            | 570           | EAST           | LEA    |
| 11 Bottom Hole Location If Different From Surface |          |             |                            |         |               |                  |               |                |        |
| UL or lot no.                                     | Section  | Township    | Range                      | Lot Idn | Feet from the | North/South line | Feet from the | East/West line | County |
| P                                                 | 22       | 24S         | 32E                        |         | 52            | SOUTH            | 1163          | EAST           | LEA    |
| 12 Dedicated Acres                                | 13 Joint | or Infill 1 | <sup>4</sup> Consolidation | Code 15 | Order No.     |                  | •             |                |        |
| 240                                               |          |             |                            |         |               |                  |               |                |        |
|                                                   |          |             |                            |         |               |                  |               |                |        |