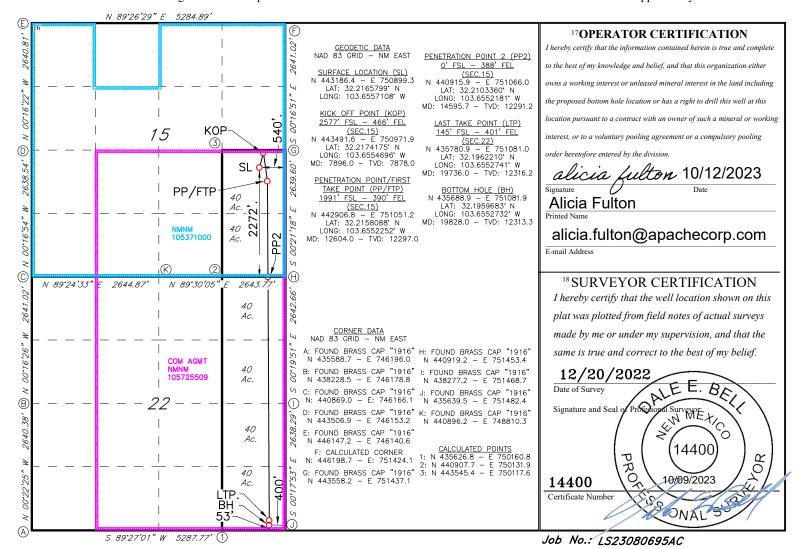

## WELL LOCATION AND ACREAGE DEDICATION PLAT

| <sup>1</sup> API Number                  |  | <sup>2</sup> Pool Code | <sup>3</sup> Pool Name               |      |           |     |                                        |
|------------------------------------------|--|------------------------|--------------------------------------|------|-----------|-----|----------------------------------------|
| 30-025-50231                             |  | 98248                  | WC-025                               | G-08 | S243217P; | UPR | WOLFCAMP                               |
| <sup>4</sup> Property Code <b>325016</b> |  |                        | <sup>6</sup> Well Number <b>401H</b> |      |           |     |                                        |
| <sup>7</sup> OGRID NO. <b>873</b>        |  |                        | perator Name CORPORATION             | Ī    |           |     | <sup>9</sup> Elevation<br><b>3580'</b> |

<sup>10</sup> Surface Location

|                                                   | Suitave Economic |           |                 |           |               |                  |               |                |        |
|---------------------------------------------------|------------------|-----------|-----------------|-----------|---------------|------------------|---------------|----------------|--------|
| UL or lot no.                                     | Section          | Township  | Range           | Lot Idn   | Feet from the | North/South line | Feet From the | East/West line | County |
| I                                                 | 15               | 24S       | 32E             |           | 2272          | SOUTH            | 540           | EAST           | LEA    |
| 11 Bottom Hole Location If Different From Surface |                  |           |                 |           |               |                  |               |                |        |
| UL or lot no.                                     | Section          | Township  | Range           | Lot Idn   | Feet from the | North/South line | Feet from the | East/West line | County |
| P                                                 | 22               | 24S       | 32E             |           | 53            | SOUTH            | 400           | EAST           | LEA    |
| 12 Dedicated Acres                                | 13 Joint         | or Infill | 4 Consolidation | Code 15 ( | Order No.     |                  |               |                |        |
| 240                                               |                  |           |                 |           |               |                  |               |                |        |