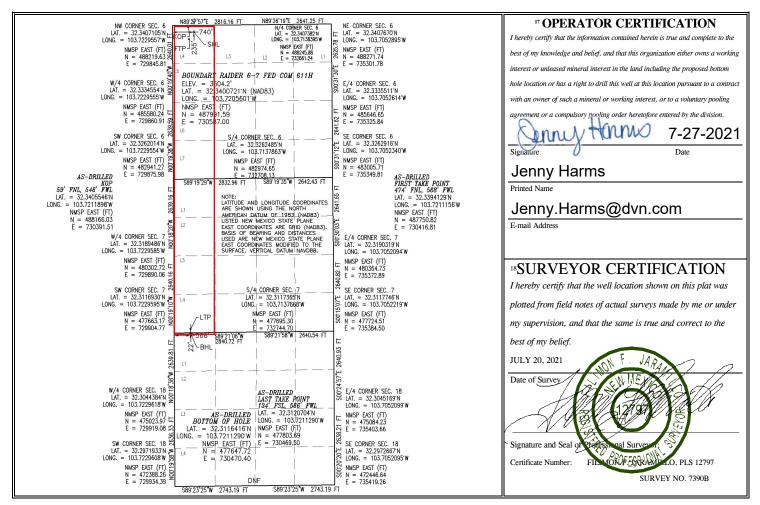

## WELL LOCATION AND ACREAGE DEDICATION PLAT

| (, === = 0 011101(111) 1101E110= ===10111101(1==111 |                           |                                               |                        |  |  |  |
|-----------------------------------------------------|---------------------------|-----------------------------------------------|------------------------|--|--|--|
| <sup>1</sup> API Numbe                              | er <sup>2</sup> Pool Code | <sup>2</sup> Pool Code <sup>3</sup> Pool Name |                        |  |  |  |
| 30-025-47569                                        |                           |                                               |                        |  |  |  |
| <sup>4</sup> Property Code                          | <sup>5</sup> Pr           | <sup>5</sup> Property Name                    |                        |  |  |  |
| 319790 BOUNDARY RA                                  |                           | AIDER 6-7 FED COM                             | 611H                   |  |  |  |
| <sup>7</sup> OGRID No.                              | 8 O <sub>l</sub>          | perator Name                                  | <sup>9</sup> Elevation |  |  |  |
| 6137                                                | DEVON ENERGY PRO          | DUCTION COMPANY, L.P.                         | 3504.2                 |  |  |  |

#### Surface Location

|                                                              |                       |              |               |         | Surface       | Location         |                  |                |        |
|--------------------------------------------------------------|-----------------------|--------------|---------------|---------|---------------|------------------|------------------|----------------|--------|
| UL or lot no.                                                | Section               | Township     | Range         | Lot Idn | Feet from the | North/South line | Feet from the    | East/West line | County |
| 4                                                            | 6                     | 23 S         | 32 E          |         | 235           | NORTH            | NORTH 740 WEST L |                | LEA    |
| <sup>11</sup> Bottom Hole Location If Different From Surface |                       |              |               |         |               |                  |                  |                |        |
| UL or lot no.                                                | Section               | Township     | Range         | Lot Idn | Feet from the | North/South line | Feet from the    | East/West line | County |
| 1                                                            | 18                    | 23 S         | 32 E          |         | 22            | NORTH            | 566              | WEST           | LEA    |
| 12 Dedicated Acre                                            | s <sup>13</sup> Joint | or Infill 14 | Consolidation | n Code  |               |                  | 15 Order No.     |                |        |

No allowable will be assigned to this completion until all interests have been consolidated or a non-standard unit has been approved by the division.

| ntent                             |                     | As Drill            | ed                  | X               |                    |                                        |                  |                 |              |                     |                   |                |  |
|-----------------------------------|---------------------|---------------------|---------------------|-----------------|--------------------|----------------------------------------|------------------|-----------------|--------------|---------------------|-------------------|----------------|--|
| API#                              |                     |                     | ]                   |                 |                    |                                        |                  |                 |              |                     |                   |                |  |
| Operator Name:                    |                     |                     |                     |                 |                    | Property N                             |                  | Well Number     |              |                     |                   |                |  |
| DEVON ENERGY PRODUCTION CO., L.P. |                     |                     |                     |                 | L.P.               | во                                     | JNDA             | ARY R           | AIDER 6-     | 7 FED               | сом               | 611H           |  |
| Kick C                            | off Point (         | КОР)                |                     |                 |                    |                                        |                  |                 |              |                     |                   |                |  |
| UL                                | Section <b>6</b>    | Township <b>23S</b> | Range<br><b>32E</b> | Lot<br>4        | Feet<br><b>59</b>  | From N<br>NOR                          | ı/S<br><b>ГН</b> | Feet <b>546</b> | Fro <b>W</b> | m E/W<br><b>EST</b> | County <b>LEA</b> |                |  |
| Latitu                            |                     | 05546               |                     | •               | Longitu            | de<br>103.721                          | 189              | 8               | <b>,</b>     |                     | NAD<br>83         | 3              |  |
| irst T                            | ake Poin            | t (FTP)             |                     |                 |                    |                                        |                  |                 |              |                     |                   |                |  |
| UL                                | Section <b>6</b>    | Township <b>23S</b> | Range<br><b>32E</b> | Lot<br><b>4</b> | Feet<br><b>474</b> | From N<br>NOR                          | ι/S<br><b>ΓΗ</b> | Feet <b>568</b> | Fro <b>W</b> | m E/W<br><b>EST</b> | County <b>LEA</b> |                |  |
| Latitu                            | de<br><b>32.339</b> | 4129                |                     |                 | Longitu            | de<br><b>103.721</b> 1                 | L156             |                 | •            |                     | NAD<br>83         | 3              |  |
|                                   | ake Point           |                     |                     | ī               |                    |                                        | ı                |                 |              | _                   |                   |                |  |
| UL                                | Section <b>7</b>    | Township <b>23S</b> | Range<br><b>32E</b> | Lot<br>4        | Feet<br><b>134</b> | From N/S Feet From E/W County WEST LEA |                  |                 |              |                     |                   |                |  |
| Latitude Longit <b>32.3120704</b> |                     |                     |                     |                 | Longitu            | ude<br>103.7211290                     |                  |                 |              | NAD                 | <b>83</b>         |                |  |
|                                   |                     | defining wo         | ell for the         | Horizo          | -                  | cing Unit?                             | [                | 0               | ]            |                     |                   |                |  |
|                                   | ng Unit.            | lease prov          | ide API if          | availa          | able, Ope          | erator Name                            | e and            | well            | number f     | or Defi             | ning well         | for Horizontal |  |
| Oper                              | rator Nan           | ne:                 | <u> </u>            |                 |                    | Property N                             | ame:             |                 |              |                     |                   | Well Number    |  |