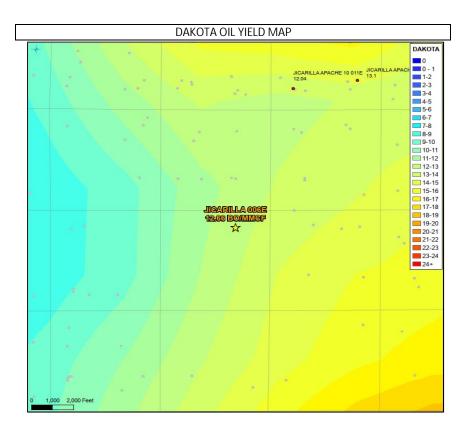

### Oil Allocation:

Feb-26 160.3 Oil production will be allocated based on average formation yields from offset wells and will be a fixed rate for 4 Mar-26 159.7 159 Apr-26

158.3 After 4 years oil will be reevaluated and adjusted as needed based on average formation yields and new fixed gas allocation. 157.6

| Jul-26 | 157   |           |                |                           |                  |
|--------|-------|-----------|----------------|---------------------------|------------------|
| Aug-26 | 156.3 | Formation | Yield (bbl/MM) | Remaining Reserves (MMcf) | % Oil Allocation |
| Sep-26 | 155.6 | DK        | 12.66          | 972                       | 67%              |
| Oct-26 | 154.9 | GL        | 6.2            | 1175                      | 33%              |