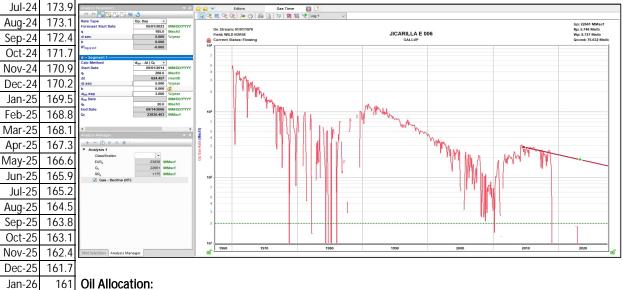

## Gas Allocation:

Production for the downhole commingle will be allocated using the subtraction method in agreement with local agencies. The base formation is the Gallup and the added formations to be commingled is the Dakota. The subtraction method applies an average monthly production forecast to the base formation using historic production. All production from this well exceeding the forecast will be allocated to the new formation.

After 3 years production will stabilize. A production average will be gathered during the 4<sup>th</sup> year and will be utilized to create a fixed percentage based allocation.

### Oil Allocation:

Feb-26 160.3 Oil production will be allocated based on average formation yields from offset wells and will be a fixed rate for 4 Mar-26 159.7 159 Apr-26

158.3 After 4 years oil will be reevaluated and adjusted as needed based on average formation yields and new fixed gas allocation. 157.6

| Jul-26 | 157   |           |                |                           |                  |
|--------|-------|-----------|----------------|---------------------------|------------------|
| Aug-26 | 156.3 | Formation | Yield (bbl/MM) | Remaining Reserves (MMcf) | % Oil Allocation |
| Sep-26 | 155.6 | DK        | 12.66          | 972                       | 67%              |
| Oct-26 | 154.9 | GL        | 6.2            | 1175                      | 33%              |