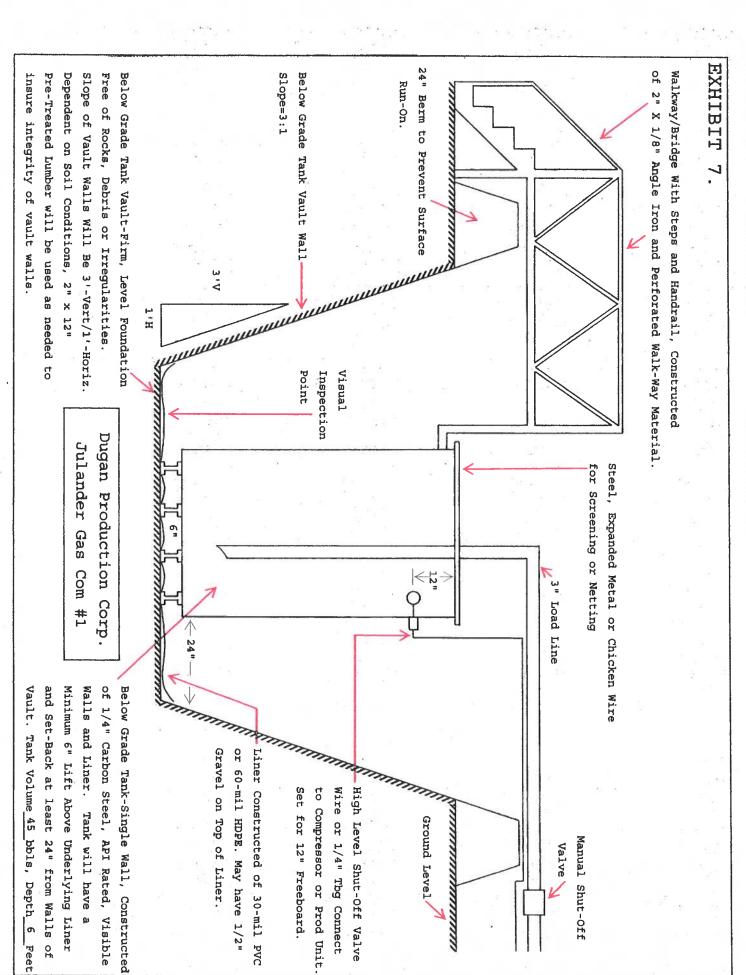

ent the high level shut off valve fails and the below grade tank overflows and also prevent the collection and entrapment of surface water.
- 7. Julander Gas Com #1 below grade tank will be constructed of materials resistant to the tank's particular contents and resistant to damage from sunlight. Tank will be API rated and constructed of carbon steel with a wall thickness of 1/4".
- 8. Liner will be 30-mil flexible PVC or 60-mil HDPE, string reinforced, impervious material, resistant to UV light, hydrocarbons, salt, acidic or basic liquids. The liner will have a hydraulic conductivity less than 1 x 10-9 cm/sec. Liner compatibility will comply with EPA SW-846 Method 9090A. A specification sheet on properties of liner material to be used will be provided to the NMOCD prior to installation.



- 9. The Julander Gas Com #1 below grade tank will be constructed with single walled sides and bottom, which will be open for visual inspection for leaks. The below grade tank will be elevated a minimum of 6-inches above the underlying ground surface and set back at least 24" from walls of vault. The below grade tank will be underlain with a geomembrane liner designed to divert any leaked fluid to a visual inspection point. Liner may be covered with gravel.
- 10. The Julander Gas Com #1 below grade tank will be equipped with a properly operating automatic high-level shut-off control device (valve will close when fluid reaches 12 inches from top of tank) and manual controls to prevent overflows.
- 11. Diversionary berms, ditches or sloping will be constructed as necessary to prevent overf