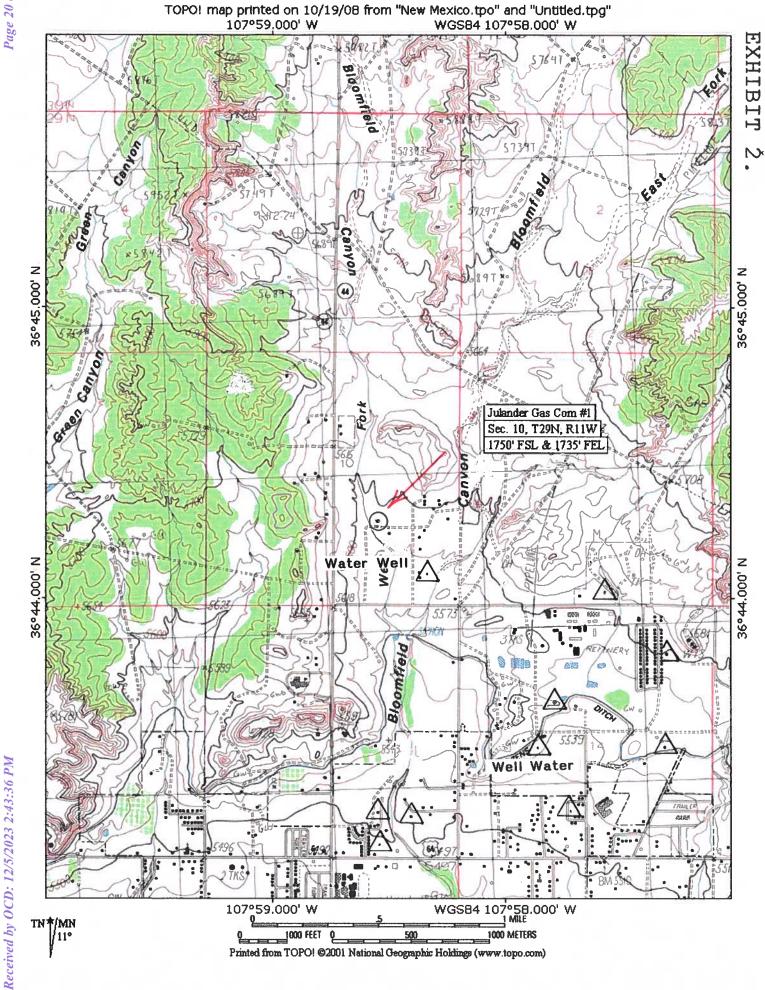

d by the State of New Mexico, Energy Minerals and Natural Resources Department 19.15.17.10 NMAC. There is a very small arroyo within 200 feet of the below grade tank (150 feet west). Ground water is less than 50-feet from the surface. The location is within the recently annexed city limits of Bloomfield, New Mexico. The below grade tank is located in "Zone A" of the 100-year floodplain area.

Although this below grade tank does not meet the siting criteria in 19.15.17.10 NMAC, it is an existing below grade tank (inexistence prior to June 16, 2008) that will be closed and replaced with one that meets the design and construction requirements in 10.15.17.11 NMAC (Exhibit 7).

|                | _November 4, 2008 |
|----------------|-------------------|
| Kurt Fagrelius | Date              |



# EXHIBIT 3.



POD / Surface Data Report

Water Column Report

| New Mexico Office of the State Engineer POD Reports and Downloads |            |              |                |  |  |  |  |  |  |
|-------------------------------------------------------------------|------------|--------------|----------------|--|--|--|--|--|--|
| Township: 29N                                                     | Range: 11W | Sections: 10 |                |  |  |  |  |  |  |
| NAD27 X:                                                          | Y:         | Zone:        | Search Radius: |  |  |  |  |  |  |

County: Basin: Number: Suffix:

Owner Name: (First) (Last) Non-Domestic Domestic All

ner Name: (First) (Last) Non-Domestic Domestic A

Avg Depth to Water Report

Clear Form iWATERS Menu Help

WATER CO