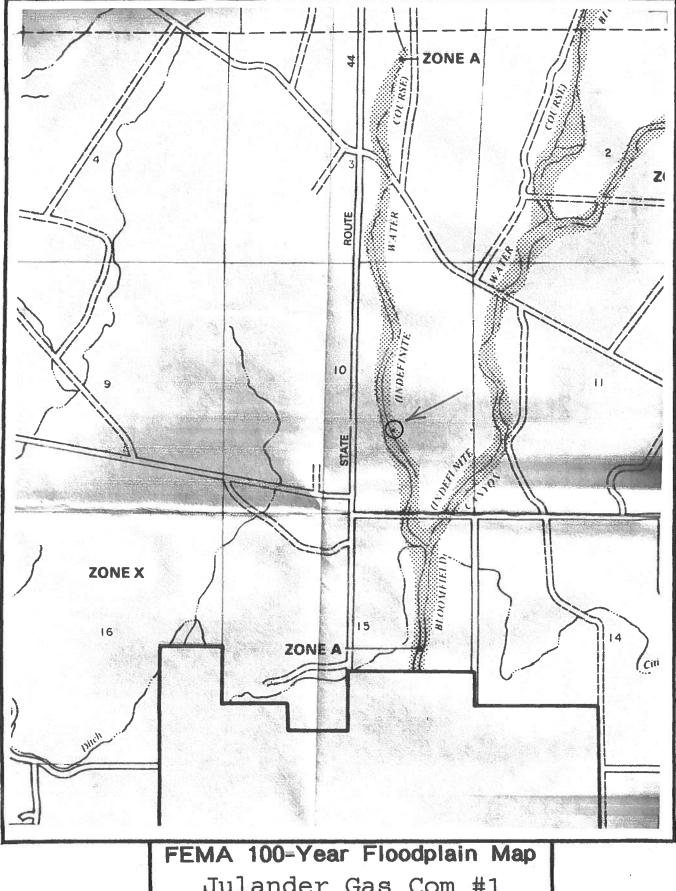

| Y:         | Zone:        | Search Radius: |  |  |  |  |  |  |

County: Basin: Number: Suffix:

Owner Name: (First) (Last) Non-Domestic Domestic All

ner Name: (First) (Last) Non-Domestic Domestic A

Avg Depth to Water Report

Clear Form iWATERS Menu Help

WATER COLUMN REPORT 10/19/2008

(quarters are 1=NW 2=NE 3=SW 4=SE)
(quarters are biggest to smallest)

POD Number Tws Rng Sec q q q Zone X Y Well Water Column

 POD Number
 Tws
 Rng Sec q q q
 Zone
 X
 Y
 Well
 Water
 Column

 SJ 01851
 29N
 11W
 10
 4
 4
 125
 48
 77

Record Count: 1



### Mine, Mills and Quarry Map of New Mexico

**Dugan Production Corp.** 

Julander Gas Com #1

Taken from the New Mexico Energy, Minerals and Natural Resources Department.

Mining and Minerals Division.

EXHIBIT 6.



Julander Gas Com #1

#### Julander Gas Com #1 Below Grade Tank Design and Construction Plan

The Julander Gas Com #1 below grade tank will be designed and constructed in accordance with the following requirements:

- 1. Below grade tank will be designed and constructed to contain liquids and solids, prevent contamination of fresh water and protect the public health and environment (Exhibit 7).
- 2. Stockpile topsoil prior to digging below grade tank vault, keep separate from subsoil and use as final cover and fill when closing below grade tank vault.
- 3. Sign-12" by 24" with operator name, lease name, well #, location (unit letter, qtr/qtr, Sect., Twp., and Rge.) and emergency phone #'s will be posted on location. Sign will be posted in a location where it can be easily read.
- 4. Fenci