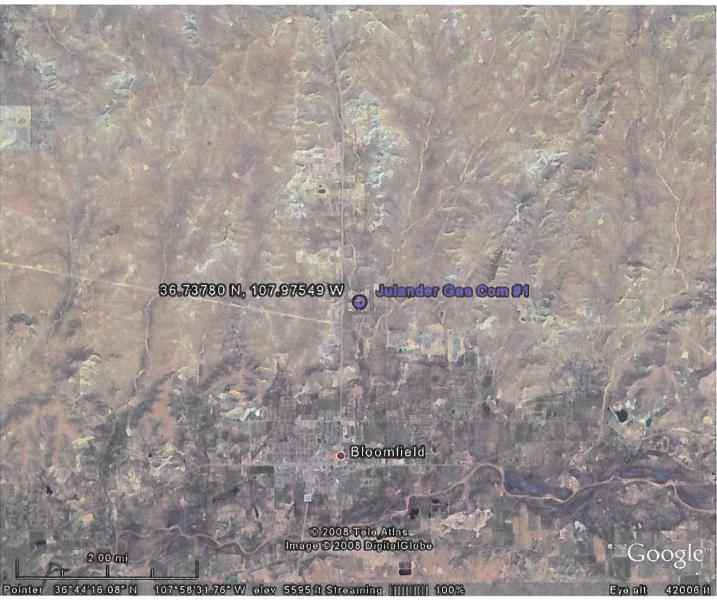

f New Mexico, Energy Minerals and Natural Resources Department 19.15.17.10 NMAC. There is a very small arroyo within 200 feet of the below grade tank (150 feet west). Ground water is less than 50-feet from the surface. The location is within the recently annexed city limits of Bloomfield, New Mexico. The below grade tank is located in "Zone A" of the 100-year floodplain area.

Although this below grade tank does not meet the siting criteria in 19.15.17.10 NMAC, it is an existing below grade tank (inexistence prior to June 16, 2008) that will be closed and replaced with one that meets the design and construction requirements in 10.15.17.11 NMAC (Exhibit 7).

|                | _November 4, 2008 |
|----------------|-------------------|
| Kurt Fagrelius | Date              |



# EXHIBIT 3.



POD / Surface Data Report

Water Column Report

| New Mexico Office of the State Engineer POD Reports and Downloads |            |              |                |  |  |  |  |  |  |
|-------------------------------------------------------------------|------------|--------------|----------------|--|--|--|--|--|--|
| Township: 29N                                                     | Range: 11W | Sections: 10 |                |  |  |  |  |  |  |
| NAD27 X:                                                          | Y:         | Zone:        | Search Radius: |  |  |  |  |  |  |

County: Basin: Number: Suffix:

Owner Name: (First) (Last) Non-Domestic Domestic All

ner Name: (First) (Last) Non-Domestic Domestic A

Avg Depth to Water Report

Clear Form iWATERS Menu Help

WATER COLUMN REPORT 10/1