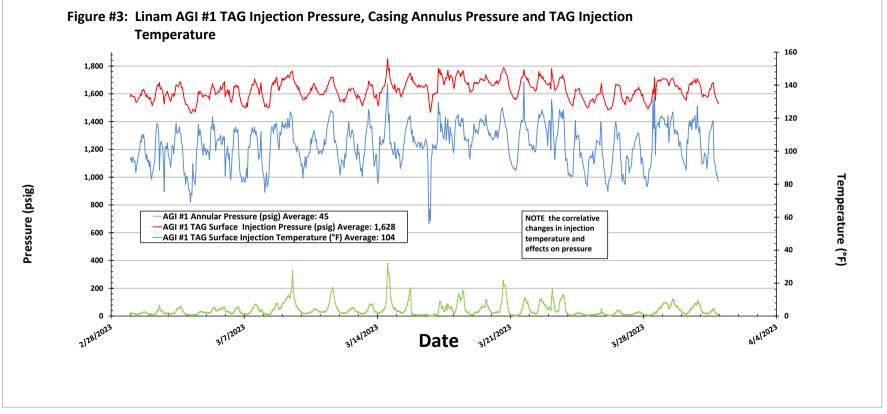

Figure #1: Linam AGI#1 and #2 Combined TAG Injection Flow Rate

Figure #2: Linam AGI #1 Surface TAG Injection Pressure and Annular Pressure

Figure #4: Linam AGI #1 TAG Injection Pressure and Casing Annular Pressure Differential (psig)