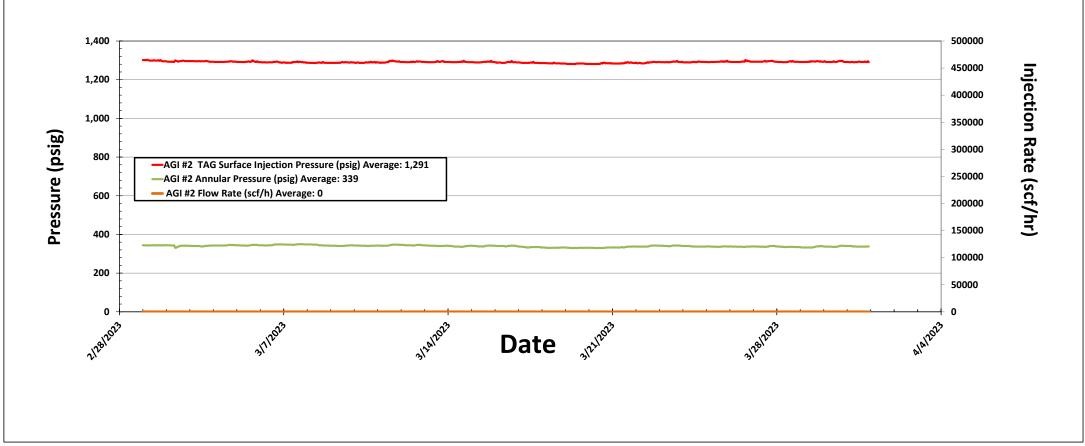

Figure #5: Linam AGI #2 Injection Pressure, Rate and Casing Annulus Pressure

Figure #6: Linam AGI #2 TAG Injection Pressure, Casing Annulus Pressure and TAG Injection Temperature

| eceived by QCD i d'Appropriate 2:54:                                                                                                                                                    | State of frew file                                                                                                                                                                                                                       |                                                                                                                   |                                                                                         | Form C-103 <sup>f</sup> 1                                                                      |  |
|-----------------------------------------------------------------------------------------------------------------------------------------------------------------------------------------|------------------------------------------------------------------------------------------------------------------------------------------------------------------------------------------------------------------------------------------|-------------------------------------------------------------------------------------------------------------------|-----------------------------------------------------------------------------------------|------------------------------------------------------------------------------------------------|--|
| <u>District I</u> – (575) 393-6161<br>1625 N. French Dr., Hobbs, NM 88240                                                                                                               |                                                                                                                                                                                                                                          | Energy, Minerals and Natural Resources                                                                            |                                                                                         | Revised August 1, 2011                                                                         |  |
| <u>District II</u> – (575) 748-1283<br>811 S. First St., Artesia, NM 88210<br><u>District III</u> – (505) 334-6178                                                                      | OIL CONSERVATION DIVISION<br>1220 South St. Francis Dr.                                                                                                                                                                                  |                                                                                                                   | 30-025-38576 an<br>5. Indicate Type<br>STATE                                            | of Lease                                                                                       |  |
| 1000 Rio Brazos Rd., Aztec, NM 87410<br><u>District IV</u> – (505) 476-3460<br>1220 S. St. Francis Dr., Santa Fe, NM<br>87505                                                           | Santa Fe, NM 87505                                                                                                                                                                                                                       |                                                                                                                   | 6. State Oil & G<br>V07530-0001                                                         |                                                                                                |  |
| SUNDRY NOTICES AND REPORTS ON WELLS (DO NOT USE THIS FORM FOR PROPOSALS TO DRILL OR TO DEEPEN OR PLUG BACK TO A DIFFERENT RESERVOIR. USE "APPLICATION FOR PERMIT" (FORM C-101) FOR SUCH |                                                                                                                                                                                                                                          |                                                                                                                   | 7. Lease Name or Unit Agreement Name<br>Linam AGI                                       |                                                                                                |  |
| PROPOSALS.)                                                                                                                                                                             | OPOSALS.)                                                                                                                                                                                                                                |                                                                                                                   |                                                                                         | r 1 and 2                                                                                      |  |
| 2. Name of Operator DCP Operating Company, LP                                                                                                                                           |                                                                                                                                                                                                                                          |                                                                                                                   | 9. OGRID Num                                                                            | ber 36785                                                                                      |  |
| 3. Address of Operator<br>6900 E. Layton Ave, Suite 900                                                                                                                                 | , Denver CO 80237                                                                                                                                                                                                                        |                                                                                                                   | 10. Pool name o<br>Wildcat                                                              | r Wildcat                                                                                      |  |
| 4. Well Location Unit Letter V: 1980 fee                                                                                                                                                | et from the South line and 1980 feet fro                                                                                                                                                                                                 | m the West line                                                                                                   |                                                                                         |                                                                                                |  |
| Section 30                                                                                                                                                                              | Township 18S  11. Elevation (Show whether DR,                                                                                                                                                                                            | Range 37E                                                                                                         | NMPM                                                                                    | County Lea                                                                                     |  |
|                                                                                                                                                                                         | 3736 GR                                                                                                                                                                                                                                  |                                                                                                                   |                                                                                         |                                                                                                |  |
| 12. Check Appropriate Box                                                                                                                                                               | to Indicate Nature of Notice, Re                                                                                                                                                                                                         | port or Other Da                                                                                                  | ata                                                                                     |                                                                                                |  |
| PERFORM REMEDIAL WORK TEMPORARILY ABANDON                                                                                                                                               | AL WORK  PLUG AND ABANDON  REMEDIAL WOR<br>ANDON  CHANGE PLANS COMMENCE DRI                                                                                                                                                              |                                                                                                                   | LLING OPNS.                                                                             | PORT OF:  ALTERING CASING □  PAND A □                                                          |  |
|                                                                                                                                                                                         |                                                                                                                                                                                                                                          |                                                                                                                   | SING/CEMENT JOB   THER: Monthly Report pursuant to Workover C-103                       |                                                                                                |  |
| of starting any proposed of proposed completion or reproposed for the Month ending Marthis is the 131st monthly submitted.                                                              | arch 31, 2023 Pursuant to Workover                                                                                                                                                                                                       | For Multiple Com  C-103 for Linam  d OCD relative to in                                                           | pletions: Attach w  AGI #1 and AGI #  njection pressure, T                              | rellbore diagram of  AG temperature and                                                        |  |
| performance of the AGI system, the                                                                                                                                                      | m hole data for Linam AGI #1. Since the data for both wells are analyzed and wells had successful MIT and BH tests                                                                                                                       | presented herein ev                                                                                               | en though that ana                                                                      |                                                                                                |  |
| parameters being monitored for A<br>Injection Pressure: 1,628 psig, Ave<br>1,583 psig. Bottom hole (BH) sens<br>132°F (Figures 8 and 9), one degree                                     | be directed to AGI #1. AGI #2 was not GI #1 were as follows (Figures 1, 2, 3, erage TAG Temperature: 104 °F, Avera sors provided the average BH pressure the lower than last month. The BH pressure as of AGI #1. AGI #1 continued to be | <ol> <li>Average Injecting<br/>age Annulus Pressure<br/>for the entire period<br/>sure increased sligh</li> </ol> | on Rate 169,404 so<br>re: 45 psig, Averag<br>l of 4,536 psig and<br>tly from last month | of/hr, Average TAG<br>ge Pressure Differential:<br>BH temperature of<br>a, in keeping with the |  |
| Average Injection Pressure: 1,291                                                                                                                                                       | for AGI #2 for the month were: Averagesig, Average TAG Temperature: 71°Fd gas flow had been to AGI #2 since 3/5° both wells.                                                                                                             | , Average Annulus                                                                                                 | Pressure: 339 psig                                                                      | , Average Pressure                                                                             |  |
| sequester, Class II wastes consisting                                                                                                                                                   | ells are serving as a safe, effective and ng of H <sub>2</sub> S and CO <sub>2</sub> . The two wells prove both wells. I hereby certify that the in                                                                                      | vide the required re-                                                                                             | dundancy to the pla                                                                     | ant that allows for                                                                            |  |
| SIGNATUREAlberto A. Gutierrez, RG                                                                                                                                                       | TITLE Consultant to DCP E-mail address: aag@geolex.com                                                                                                                                                                                   | Midstream/ Geolex<br>PHONE: <u>50</u>                                                                             |                                                                                         | 2023 Type or print name                                                                        |  |
| For State Use Only APPROVED BY:                                                                                                                                                         | TITLE                                                                                                                                                                                                                                    |                                                                                                                   | DA                                                                                      | ГЕ                                                                                             |  |
| Conditions of Approval (if any):                                                                                                                                                        |                                                                                                                                                                                                                                          |                                                                                                                   |                                                                                         |                                                                                                |  |