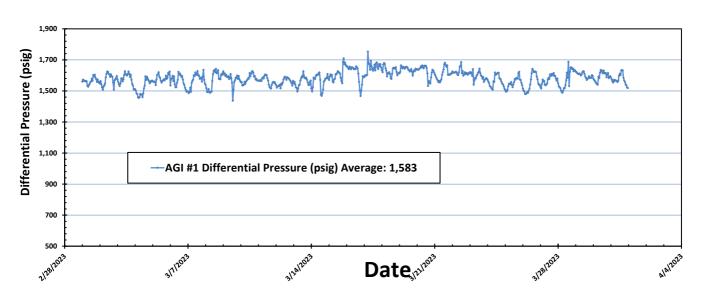

Figure #1: Linam AGI#1 and #2 Combined TAG Injection Flow Rate

Figure #2: Linam AGI #1 Surface TAG Injection Pressure and Annular Pressure

Figure #4: Linam AGI #1 TAG Injection Pressure and Casing Annular Pressure Differential (psig)