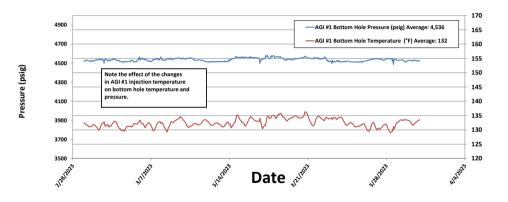

## FIGURE #7: LINAM AGI #2 TAG INJECTION PRESSURE AND CASING ANNULAR PRESSURE DIFFERENTIAL (PSIG)

Figure #8: Linam AGI #1 Bottom Hole Pressure and Temperature

Figure 9: Linam AGI #1 Surface Injection Pressure and Bottom Hole Pressure

| eceived by QCD i d'Appropriate 2:54:                                                                                                                                                    | State of frew file                                                                                                                                                                                                                       |                                                                                                                   |                                                                                         | Form C-103 <sup>f</sup> 1                                                                      |  |
|-----------------------------------------------------------------------------------------------------------------------------------------------------------------------------------------|------------------------------------------------------------------------------------------------------------------------------------------------------------------------------------------------------------------------------------------|-------------------------------------------------------------------------------------------------------------------|-----------------------------------------------------------------------------------------|------------------------------------------------------------------------------------------------|--|
| <u>District I</u> – (575) 393-6161<br>1625 N. French Dr., Hobbs, NM 88240                                                                                                               |                                                                                                                                                                                                                                          | Energy, Minerals and Natural Resources                                                                            |                                                                                         | Revised August 1, 2011                                                                         |  |
| <u>District II</u> – (575) 748-1283<br>811 S. First St., Artesia, NM 88210<br><u>District III</u> – (505) 334-6178                                                                      | OIL CONSERVATION DIVISION<br>1220 South St. Francis Dr.                                                                                                                                                                                  |                                                                                                                   | 30-025-38576 an<br>5. Indicate Type<br>STATE                                            | of Lease                                                                                       |  |
| 1000 Rio Brazos Rd., Aztec, NM 87410<br><u>District IV</u> – (505) 476-3460<br>1220 S. St. Francis Dr., Santa Fe, NM<br>87505                                                           | Santa Fe, NM 87505                                                                                                                                                                                                                       |                                                                                                                   | 6. State Oil & G<br>V07530-0001                                                         |                                                                                                |  |
| SUNDRY NOTICES AND REPORTS ON WELLS (DO NOT USE THIS FORM FOR PROPOSALS TO DRILL OR TO DEEPEN OR PLUG BACK TO A DIFFERENT RESERVOIR. USE "APPLICATION FOR PERMIT" (FORM C-101) FOR SUCH |                                                                                                                                                                                                                                          |                                                                                                                   | 7. Lease Name or Unit Agreement Name<br>Linam AGI                                       |                                                                                                |  |
| PROPOSALS.)                                                                                                                                                                             | OPOSALS.)                                                                                                                                                                                                                                |                                                                                                                   |                                                                                         | r 1 and 2                                                                                      |  |
| 2. Name of Operator DCP Operating Company, LP                                                                                                                                           |                                                                                                                                                                                                                                          |                                                                                                                   | 9. OGRID Num                                                                            | ber 36785                                                                                      |  |
| 3. Address of Operator<br>6900 E. Layton Ave, Suite 900                                                                                                                                 | , Denver CO 80237                                                                                                                                                                                                                        |                                                                                                                   | 10. Pool name o<br>Wildcat                                                              | r Wildcat                                                                                      |  |
| 4. Well Location Unit Letter V: 1980 fee                                                                                                                                                | et from the South line and 1980 feet fro                                                                                                                                                                                                 | m the West line                                                                                                   |                                                                                         |                                                                                                |  |
| Section 30                                                                                                                                                                              | Township 18S  11. Elevation (Show whether DR,                                                                                                                                                                                            | Range 37E                                                                                                         | NMPM                                                                                    | County Lea                                                                                     |  |
|                                                                                                                                                                                         | 3736 GR                                                                                                                                                                                                                                  |                                                                                                                   |                                                                                         |                                                                                                |  |
| 12. Check Appropriate Box                                                                                                                                                               | to Indicate Nature of Notice, Re                                                                                                                                                                                                         | port or Other Da                                                                                                  | ata                                                                                     |                                                                                                |  |
| PERFORM REMEDIAL WORK TEMPORARILY ABANDON                                                                                                                                               | AL WORK  PLUG AND ABANDON  REMEDIAL WOR<br>ANDON  CHANGE PLANS COMMENCE DRI                                                                                                                                                              |                                                                                                                   | LLING OPNS.                                                                             | PORT OF:  ALTERING CASING □  PAND A □                                                          |  |
|                                                                                                                                                                                         |                                                                                                                                                                                                                                          |                                                                                                                   | SING/CEMENT JOB   THER: Monthly Report pursuant to Workover C-103                       |                                                                                                |  |
| of starting any proposed of proposed completion or reproposed for the Month ending Marthis is the 131st monthly submitted.                                                              | arch 31, 2023 Pursuant to Workover                                                                                                                                                                                                       | For Multiple Com  C-103 for Linam  d OCD relative to in                                                           | pletions: Attach w  AGI #1 and AGI #  njection pressure, T                              | rellbore diagram of  AG temperature and                                                        |  |
| performance of the AGI system, the                                                                                                                                                      | m hole data for Linam AGI #1. Since the data for both wells are analyzed and wells had successful MIT and BH tests                                                                                                                       | presented herein ev                                                                                               | en though that ana                                                                      |                                                                                                |  |
| parameters being monitored for A<br>Injection Pressure: 1,628 psig, Ave<br>1,583 psig. Bottom hole (BH) sens<br>132°F (Figures 8 and 9), one degree                                     | be directed to AGI #1. AGI #2 was not GI #1 were as follows (Figures 1, 2, 3, erage TAG Temperature: 104 °F, Avera sors provided the average BH pressure the lower than last month. The BH pressure as of AGI #1. AGI #1 continued to be | <ol> <li>Average Injecting<br/>age Annulus Pressure<br/>for the entire period<br/>sure increased sligh</li> </ol> | on Rate 169,404 so<br>re: 45 psig, Averag<br>l of 4,536 psig and<br>tly from last month | of/hr, Average TAG<br>ge Pressure Differential:<br>BH temperature of<br>a, in keeping with the |  |
| Average Injection Pressure: 1,291                                                                                                                                                       | for AGI #2 for the month were: Averagesig, Average TAG Temperature: 71°Fd gas flow had been to AGI #2 since 3/5° both wells.                                                                                                             | , Average Annulus                                                                                                 | Pressure: 339 psig                                                                      | , Average Pressure                                                                             |  |
| sequester, Class II wastes consisting                                                                                                                                                   | ells are serving as a safe, effective and ng of H <sub>2</sub> S and CO <sub>2</sub> . The two wells prove both wells. I hereby certify that the in                                                                                      | vide the required re-                                                                                             | dundancy to the pla                                                                     | ant that allows for                                                                            |  |
| SIGNATUREAlberto A. Gutierrez, RG                                                                                                                                                       | TITLE Consultant to DCP E-mail address: aag@geolex.com                                                                                                                                                                                   | Midstream/ Geolex<br>PHONE: <u>50</u>                                                                             |                                                                                         | 2023 Type or print name                                                                        |  |
| For State Use Only APPROVED BY:                                                                                                                                                         | TITLE                                                                                                                                                                                                                                    |                                                                                                                   | DA                                                                                      | ГЕ                                                                                             |  |
| Conditions of Approval (if any):                                                                                                                                                        |                                                                                                                                                                                                                                          |                                                                                                                   |                                                                                         |                                                                                                |  |