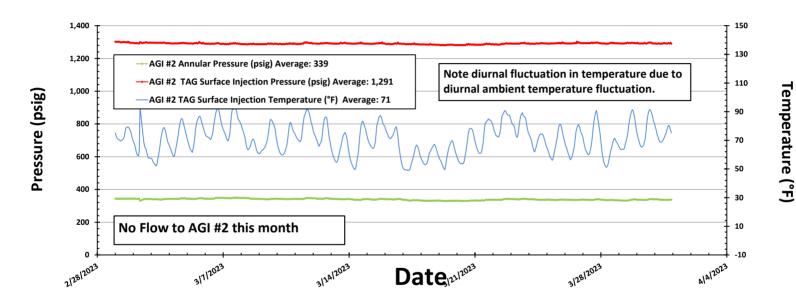

Figure #5: Linam AGI #2 Injection Pressure, Rate and Casing Annulus Pressure

Figure #6: Linam AGI #2 TAG Injection Pressure, Casing Annulus Pressure and TAG Injection Temperature

| eceived by QCD i d'Appropriate 2:54:                                                                                                                                                    | State of frew file                                                                                                                                                                                                                       |                                                                                                                   |                                                                                         | Form C-103 <sup>f</sup> 1                                                                      |  |
|-----------------------------------------------------------------------------------------------------------------------------------------------------------------------------------------|------------------------------------------------------------------------------------------------------------------------------------------------------------------------------------------------------------------------------------------|-------------------------------------------------------------------------------------------------------------------|-----------------------------------------------------------------------------------------|------------------------------------------------------------------------------------------------|--|
| <u>District I</u> – (575) 393-6161<br>1625 N. French Dr., Hobbs, NM 88240                                                                                                               |                                                                                                                                                                                                                                          | Energy, Minerals and Natural Resources                                                                            |                                                                                         | Revised August 1, 2011                                                                         |  |
| <u>District II</u> – (575) 748-1283<br>811 S. First St., Artesia, NM 88210<br><u>District III</u> – (505) 334-6178                                                                      | OIL CONSERVATION DIVISION<br>1220 South St. Francis Dr.                                                                                                                                                                                  |                                                                                                                   | 30-025-38576 an<br>5. Indicate Type<br>STATE                                            | of Lease                                                                                       |  |
| 1000 Rio Brazos Rd., Aztec, NM 87410<br><u>District IV</u> – (505) 476-3460<br>1220 S. St. Francis Dr., Santa Fe, NM<br>87505                                                           | Santa Fe, NM 87505                                                                                                                                                                                                                       |                                                                                                                   | 6. State Oil & G<br>V07530-0001                                                         |                                                                                                |  |
| SUNDRY NOTICES AND REPORTS ON WELLS (DO NOT USE THIS FORM FOR PROPOSALS TO DRILL OR TO DEEPEN OR PLUG BACK TO A DIFFERENT RESERVOIR. USE "APPLICATION FOR PERMIT" (FORM C-101) FOR SUCH |                                                                                                                                                                                                                                          |                                                                                                                   | 7. Lease Name or Unit Agreement Name<br>Linam AGI                                       |                                                                                                |  |
| PROPOSALS.)                                                                                                                                                                             | OPOSALS.)                                                                                                                                                                                                                                |                                                                                                                   |                                                                                         | r 1 and 2                                                                                      |  |
| 2. Name of Operator DCP Operating Company, LP                                                                                                                                           |                                                                                                                                                                                                                                          |                                                                                                                   | 9. OGRID Num                                                                            | ber 36785                                                                                      |  |
| 3. Address of Operator<br>6900 E. Layton Ave, Suite 900                                                                                                                                 | , Denver CO 80237                                                                                                                                                                                                                        |                                                                                                                   | 10. Pool name o<br>Wildcat                                                              | r Wildcat                                                                                      |  |
| 4. Well Location Unit Letter V: 1980 fee                                                                                                                                                | et from the South line and 1980 feet fro                                                                                                                                                                                                 | m the West line                                                                                                   |                                                                                         |                                                                                                |  |
| Section 30                                                                                                                                                                              | Township 18S  11. Elevation (Show whether DR,                                                                                                                                                                                            | Range 37E                                                                                                         | NMPM                                                                                    | County Lea                                                                                     |  |
|                                                                                                                                                                                         | 3736 GR                                                                                                                                                                                                                                  |                                                                                                                   |                                                                                         |                                                                                                |  |
| 12. Check Appropriate Box                                                                                                                                                               | to Indicate Nature of Notice, Re                                                                                                                                                                                                         | port or Other Da                                                                                                  | ata                                                                                     |                                                                                                |  |
| PERFORM REMEDIAL WORK TEMPORARILY ABANDON                                                                                                                                               | AL WORK  PLUG AND ABANDON  REMEDIAL WOR<br>ANDON  CHANGE PLANS COMMENCE DRI                                                                                                                                                              |                                                                                                                   | LLING OPNS.                                                                             | PORT OF:  ALTERING CASING □  PAND A □                                                          |  |
|                                                                                                                                                                                         |                                                                                                                                                                                                                                          |                                                                                                                   | SING/CEMENT JOB   THER: Monthly Report pursuant to Workover C-103                       |                                                                                                |  |
| of starting any proposed of proposed completion or reproposed for the Month ending Marthis is the 131st monthly submitted.                                                              | arch 31, 2023 Pursuant to Workover                                                                                                                                                                                                       | For Multiple Com  C-103 for Linam  d OCD relative to in                                                           | pletions: Attach w  AGI #1 and AGI #  njection pressure, T                              | rellbore diagram of  AG temperature and                                                        |  |
| performance of the AGI system, the                                                                                                                                                      | m hole data for Linam AGI #1. Since the data for both wells are analyzed and wells had successful MIT and BH tests                                                                                                                       | presented herein ev                                                                                               | en though that ana                                                                      |                                                                                                |  |
| parameters being monitored for A<br>Injection Pressure: 1,628 psig, Ave<br>1,583 psig. Bottom hole (BH) sens<br>132°F (Figures 8 and 9), one degree                                     | be directed to AGI #1. AGI #2 was not GI #1 were as follows (Figures 1, 2, 3, erage TAG Temperature: 104 °F, Avera sors provided the average BH pressure the lower than last month. The BH pressure as of AGI #1. AGI #1 continued to be | <ol> <li>Average Injecting<br/>age Annulus Pressure<br/>for the entire period<br/>sure increased sligh</li> </ol> | on Rate 169,404 so<br>re: 45 psig, Averag<br>l of 4,536 psig and<br>tly from last month | of/hr, Average TAG<br>ge Pressure Differential:<br>BH temperature of<br>a, in keeping with the |  |
| Average Injection Pressure: 1,291                                                                                                                                                       | for AGI #2 for the month were: Averagesig, Average TAG Temperature: 71°Fd gas flow had been to AGI #2 since 3/5° both wells.                                                                                                             | , Average Annulus                                                                                                 | Pressure: 339 psig                                                                      | , Average Pressure                                                                             |  |
| sequester, Class II wastes consisting                                                                                                                                                   | ells are serving as a safe, effective and ng of H <sub>2</sub> S and CO <sub>2</sub> . The two wells prove both wells. I hereby certify that the in                                                                                      | vide the required re-                                                                                             | dundancy to the pla                                                                     | ant that allows for                                                                            |  |
| SIGNATUREAlberto A. Gutierrez, RG                                                                                                                                                       | TITLE Consultant to DCP E-mail address: aag@geolex.com                                                                                                                                                                                   | Midstream/ Geolex<br>PHONE: <u>50</u>                                                                             |                                                                                         | 2023 Type or print name                                                                        |  |
| For State Use Only APPROVED BY:                                                                                                                                                         | TITLE                                                                                                                                                                                                                                    |                                                                                                                   | DA                                                                                      | ГЕ                                                                                             |  |
| Conditions of Approval (if any):                                                                                                                                                        |                                                                                                                                                                                                                                          |                                                                                                                   |                                                                                         |                                                                                                |  |