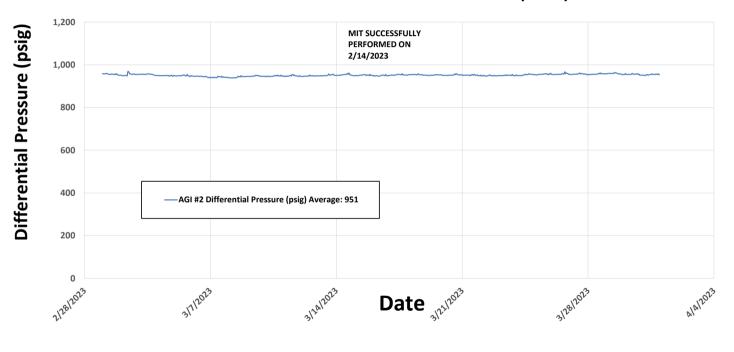

## FIGURE #7: LINAM AGI #2 TAG INJECTION PRESSURE AND CASING ANNULAR PRESSURE DIFFERENTIAL (PSIG)

Figure #8: Linam AGI #1 Bottom Hole Pressure and Temperature

Figure 9: Linam AGI #1 Surface Injection Pressure and Bottom Hole Pressure

| eceived by QCD i d'Appropriate 2:54:                                                                                                                                                    | State of frew file                                                                                                                                                                                                                       |                                                                                                                   |                                                                                         | Form C-103 <sup>f</sup> 1                                                                      |  |
|-----------------------------------------------------------------------------------------------------------------------------------------------------------------------------------------|------------------------------------------------------------------------------------------------------------------------------------------------------------------------------------------------------------------------------------------|-------------------------------------------------------------------------------------------------------------------|-----------------------------------------------------------------------------------------|------------------------------------------------------------------------------------------------|--|
| <u>District I</u> – (575) 393-6161<br>1625 N. French Dr., Hobbs, NM 88240                                                                                                               |                                                                                                                                                                                                                                          | Energy, Minerals and Natural Resources                                                                            |                                                                                         | Revised August 1, 2011                                                                         |  |
| <u>District II</u> – (575) 748-1283<br>811 S. First St., Artesia, NM 88210<br><u>District III</u> – (505) 334-6178                                                                      | OIL CONSERVATION DIVISION<br>1220 South St. Francis Dr.                                                                                                                                                                                  |                                                                                                                   | 30-025-38576 an<br>5. Indicate Type<br>STATE                                            | of Lease                                                                                       |  |
| 1000 Rio Brazos Rd., Aztec, NM 87410<br><u>District IV</u> – (505) 476-3460<br>1220 S. St. Francis Dr., Santa Fe, NM<br>87505                                                           | Santa Fe, NM 87505                                                                                                                                                                                                                       |                                                                                                                   | 6. State Oil & G<br>V07530-0001                                                         |                                                                                                |  |
| SUNDRY NOTICES AND REPORTS ON WELLS (DO NOT USE THIS FORM FOR PROPOSALS TO DRILL OR TO DEEPEN OR PLUG BACK TO A DIFFERENT RESERVOIR. USE "APPLICATION FOR PERMIT" (FORM C-101) FOR SUCH |                                                                                                                                                                                                                                          |                                                                                                                   | 7. Lease Name or Unit Agreement Name<br>Linam AGI                                       |                                                                                                |  |
| PROPOSALS.)                                                                                                                                                                             | OPOSALS.)                                                                                                                                                                                                                                |                                                                                                                   |                                                                                         | r 1 and 2                                                                                      |  |
| 2. Name of Operator DCP Operating Company, LP                                                                                                                                           |                                                                                                                                                                                                                                          |                                                                                                                   | 9. OGRID Num                                                                            | ber 36785                                                                                      |  |
| 3. Address of Operator<br>6900 E. Layton Ave, Suite 900                                                                                                                                 | , Denver CO 80237                                                                                                                                                                                                                        |                                                                                                                   | 10. Pool name o<br>Wildcat                                                              | r Wildcat                                                                                      |  |
| 4. Well Location Unit Letter V: 1980 fee                                                                                                                                                | et from the South line and 1980 feet fro                                                                                                                                                                                                 | m the West line                                                                                                   |                                                                                         |                                                                                                |  |
| Section 30                                                                                                                                                                              | Township 18S  11. Elevation (Show whether DR,                                                                                                                                                                                            | Range 37E                                                                                                         | NMPM                                                                                    | County Lea                                                                                     |  |
|                                                                                                                                                                                         | 3736 GR                                                                                                                                                                                                                                  |                                                                                                                   |                                                                                         |                                                                                                |  |
| 12. Check Appropriate Box                                                                                                                                                               | to Indicate Nature of Notice, Re                                                                                                                                                                                                         | port or Other Da                                                                                                  | ata                                                                                     |                                                                                                |  |
| PERFORM REMEDIAL WORK TEMPORARILY ABANDON                                                                                                                                               | AL WORK  PLUG AND ABANDON  REMEDIAL WOR<br>ANDON  CHANGE PLANS COMMENCE DRI                                                                                                                                                              |                                                                                                                   | LLING OPNS.                                                                             | PORT OF:  ALTERING CASING □  PAND A □                                                          |  |
|                                                                                                                                                                                         |                                                                                                                                                                                                                                          |                                                                                                                   | SING/CEMENT JOB   THER: Monthly Report pursuant to Workover C-103                       |                                                                                                |  |
| of starting any proposed of proposed completion or reproposed for the Month ending Marthis is the 131st monthly submitted.                                                              | arch 31, 2023 Pursuant to Workover                                                                                                                                                                                                       | For Multiple Com  C-103 for Linam  d OCD relative to in                                                           | pletions: Attach w  AGI #1 and AGI #  njection pressure, T                              | rellbore diagram of  AG temperature and                                                        |  |
| performance of the AGI system, the                                                                                                                                                      | m hole data for Linam AGI #1. Since the data for both wells are analyzed and wells had successful MIT and BH tests                                                                                                                       | presented herein ev                                                                                               | en though that ana                                                                      |                                                                                                |  |
| parameters being monitored for A<br>Injection Pressure: 1,628 psig, Ave<br>1,583 psig. Bottom hole (BH) sens<br>132°F (Figures 8 and 9), one degree                                     | be directed to AGI #1. AGI #2 was not GI #1 were as follows (Figures 1, 2, 3, erage TAG Temperature: 104 °F, Avera sors provided the average BH pressure the lower than last month. The BH pressure as of AGI #1. AGI #1 continued to be | <ol> <li>Average Injecting<br/>age Annulus Pressure<br/>for the entire period<br/>sure increased sligh</li> </ol> | on Rate 169,404 so<br>re: 45 psig, Averag<br>l of 4,536 psig and<br>tly from last month | of/hr, Average TAG<br>ge Pressure Differential:<br>BH temperature of<br>a, in keeping with the |  |
| Average Injection Pressure: 1,291                                                                                                                                                       | for AGI #2 for the month were: Averagesig, Average TAG Temperature: 71°Fd gas flow had been to AGI #2 since 3/5° both wells.                                                                                                             | , Average Annulus                                                                                                 | Pressure: 339 psig                                                                      | , Average Pressure                                                                             |  |
| sequester, Class II wastes consisting                                                                                                                                                   | ells are serving as a safe, effective and ng of H <sub>2</sub> S and CO <sub>2</sub> . The two wells prove both wells. I hereby certify that the in                                                                                      | vide the required re-                                                                                             | dundancy to the pla                                                                     | ant that allows for                                                                            |  |
| SIGNATUREAlberto A. Gutierrez, RG                                                                                                                                                       | TITLE Consultant to DCP E-mail address: aag@geolex.com                                                                                                                                                                                   | Midstream/ Geolex<br>PHONE: <u>50</u>                                                                             |                                                                                         | 2023 Type or print name                                                                        |  |
| For State Use Only APPROVED BY:                                                                                                                                                         | TITLE                                                                                                                                                                                                                                    |                                                                                                                   | DA                                                                                      | ГЕ                                                                                             |  |
| Conditions of Approval (if any):                                                                                                                                                        |                                                                                                                                                                                                                                          |                                                                                                                   |                                                                                         |                                                                                                |  |