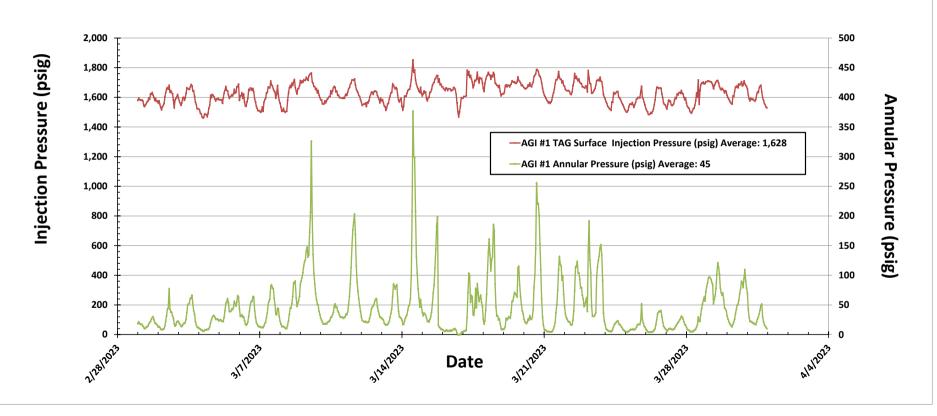

Figure #1: Linam AGI#1 and #2 Combined TAG Injection Flow Rate

Figure #2: Linam AGI #1 Surface TAG Injection Pressure and Annular Pressure

Figure #4: Linam AGI #1 TAG Injection Pressure and Casing Annular Pressure Differential (psig)