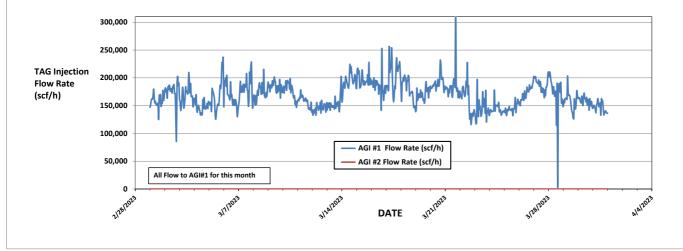

Figure #1: Linam AGI#1 and #2 Combined TAG Injection Flow Rate

Figure #2: Linam AGI #1 Surface TAG Injection Pressure and Annular Pressure

Figure #4: Linam AGI #1 TAG Injection Pressure and Casing Annular Pressure Differential (psig)