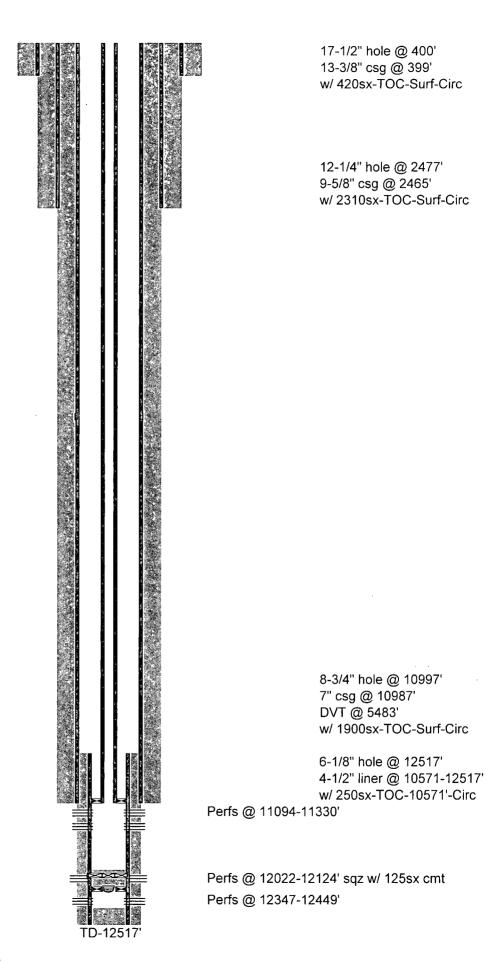

mat | ompleted operations. d work). SEE RULE r recompletion.  DRE, PROPOSED WELL  SEE CHANG  TTACHED COA's*** tion above is true and awaw | 19.15.7.14 NMA                                  | OTHER:<br>pertinent details, an<br>C. For Multiple Co<br>ROCEDURE ARE ATT<br>DURE<br>MUST BE PLUGGE<br>est of my knowledg                  | Notify OCD 24<br>done<br>d give pertinent<br>mpletions: Atta<br>ACHED.<br>D BY 11/1/24<br>ge and belief.<br>EER | dates, including of ch wellbore diagonal of the second sec | estimated date<br>ram of |

•

| <b>Released</b> | to 1 | maging: | 12/11 | /2023 | 1:17:43 | PM |
|-----------------|------|---------|-------|-------|---------|----|
|                 |      |         |       |       |         |    |

OXY USA WTP LP - Current Villa B #1 API No. 30-015-23421



Page 2 of 10

Released to Imaging: 12/11/2023 1:17:43 PM

PB-12485'

2-3/8" tbg & pkr @ 10990

CR @ 11950' w/ 35' cmt on top

Mod D pkr @ 12180' w/ 20' cmt

OXY USA WTP LP - Current Villa B #1 API No. 30-015-23421



2-3/8" tbg & pkr @ 10990

CR @ 11950' w/ 35' cmt on top Mod D pkr @ 12180' w/ 20' cmt PB-12485'

## NOTICE OF INTENT TO PLUG AND ABANDON 12/1/2023 Villa B Com 1

PE: Taylor Stillman 30015234210000 PLUGGING PROCEDURE:

- 1. 10# MLF between plugs. Utilize above ground steel tanks.
- 2. POOH with production equipment.
- 3. Set 4-1/2" CIBP @ 11,044 DUMP BAIL 35 FT CMT.
- 4. Set 5-1/2" CIBP @ 10,530 DUMP BAIL 35 FT CMT. WOC & Tag - Run CBL to surface - bubble test
- 5. Spot 25 Sx Cl C @ 9,495. WOC and Tag
- 6. Spot 25 Sx Cl C @ 6,140. WOC and Tag

spot 25 sx cl C cmt 5533' - DVT