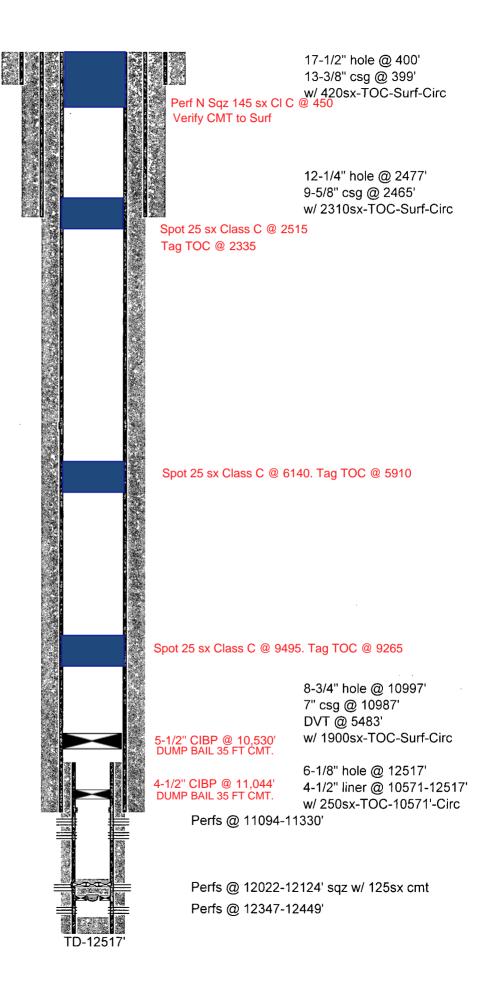

, an<br>C. For Multiple Co<br>ROCEDURE ARE ATT<br>DURE<br>MUST BE PLUGGE<br>est of my knowledg                  | Notify OCD 24<br>done<br>d give pertinent<br>mpletions: Atta<br>ACHED.<br>D BY 11/1/24<br>ge and belief.<br>EER | dates, including of ch wellbore diagonal of the second sec | estimated date<br>ram of |

•

| <b>Released</b> | to 1 | maging: | 12/11 | /2023 | 1:17:43 | PM |
|-----------------|------|---------|-------|-------|---------|----|
|                 |      |         |       |       |         |    |

OXY USA WTP LP - Current Villa B #1 API No. 30-015-23421



Page 2 of 10

Released to Imaging: 12/11/2023 1:17:43 PM

PB-12485'

2-3/8" tbg & pkr @ 10990

CR @ 11950' w/ 35' cmt on top

Mod D pkr @ 12180' w/ 20' cmt

OXY USA WTP LP - Current Villa B #1 API No. 30-015-23421



2-3/8" tbg & pkr @ 10990

CR @ 11950' w/ 35' cmt on top Mod D pkr @ 12180' w/ 20' cmt PB-12485'

## NOTICE OF INTENT TO PLUG AND ABANDON 12/1/2023 Villa B Com 1

PE: Taylor Stillman 30015234210000 PLUGGING PROCEDURE:

- 1. 10# MLF between plugs. Utilize above ground steel tanks.
- 2. POOH with production equipment.
- 3. Set 4-1/2" CIBP @ 11,044 DUMP BAIL 35 FT CMT.
- 4. Set 5-1/2" CIBP @ 10,530 DUMP BAIL 35 FT CMT. WOC & Tag - Run CBL to surface - bubble test
- 5. Spot 25 Sx Cl C @ 9,495. WOC and Tag
- 6. Spot 25 Sx Cl C @ 6,140. WOC and Tag

spot 25 sx cl C cmt 5533' - DVT

- 7. Spot 25 Sx Class C @ 2515. WOC and Tag
- 8. Perf N Sqz 145 Sx Cl C @ 450. Verify CMT to Surface on all strings

Received by OCD: 12/4/2023 11:28:48 AM

# CONDITIONS FOR PLUGGING AND ABANDONMENT

## OCD - Souther