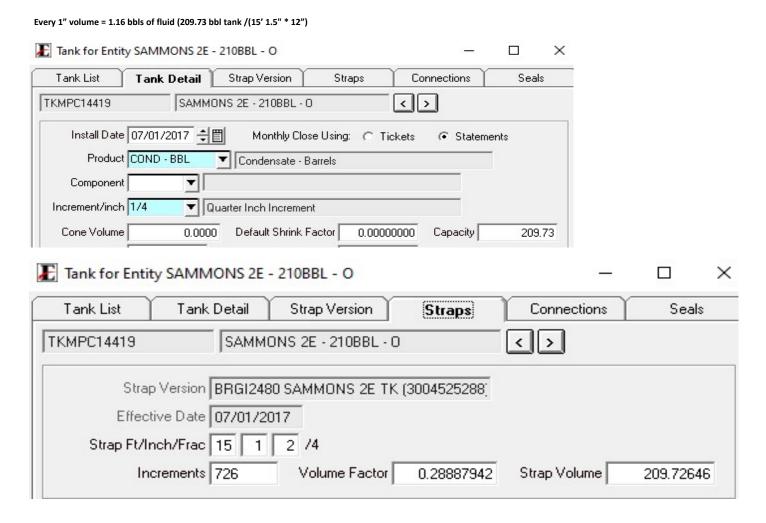

Date: 12/8/2023

STEDJE COM 1 30-045-09214

**Transferred To: SAMMONS 2E (30-045-25288)** 

# **Transferred To:**

Lease No.: FEE

Lease/Unit Agreement Name: SAMMONS

Well No.: 2E

Location: I – Sec. 32 – T30N – R12W, 1595'FSL, 1165'FEL