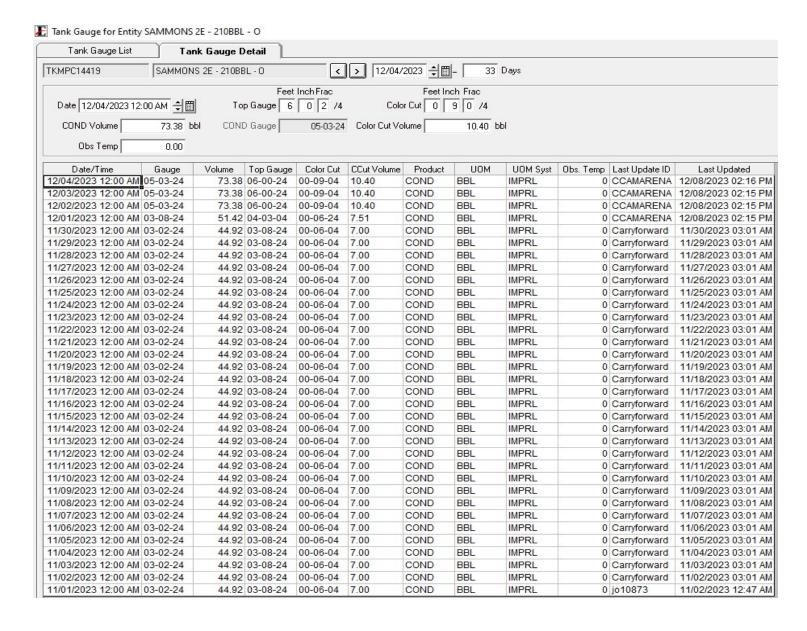

Date: 12/8/2023

STEDJE COM 1 30-045-09214

**Transferred To: SAMMONS 2E (30-045-25288)** 

# **Transferred To:**

Lease No.: FEE

Lease/Unit Agreement Name: SAMMONS

Well No.: 2E

Location: I – Sec. 32 – T30N – R12W, 1595'FSL, 1165'FEL