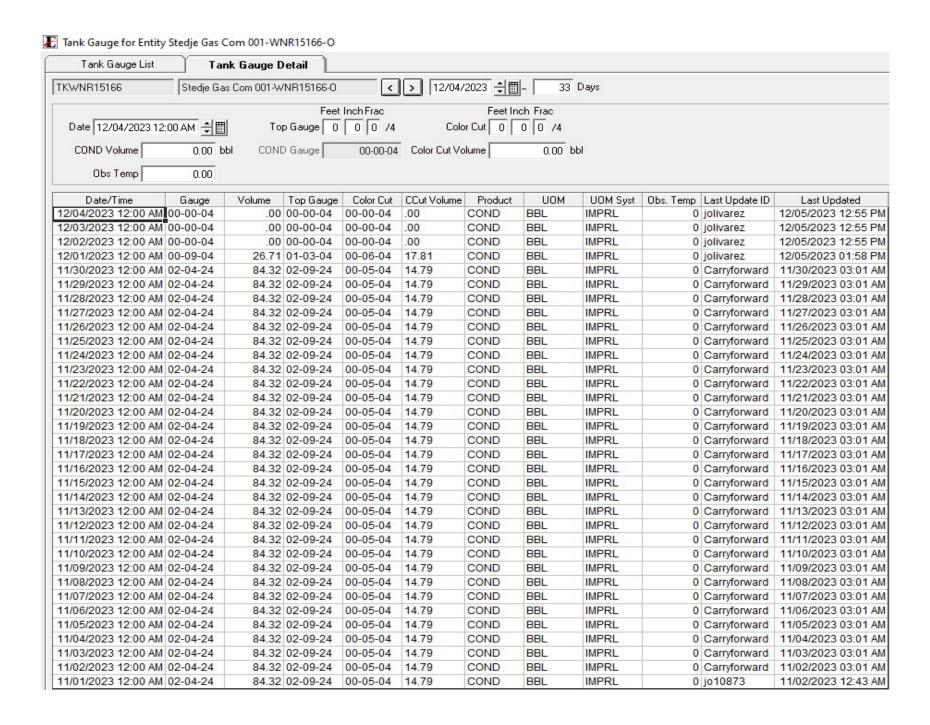

#### **Calculation of Barrels Transferred - 26.7 bbls**

12/1/23 Before Gauge Seal Change – Top 1' 3"; Btm 0' 6' = Total Vol 44.5 bbls; Color Cut 17.8 bbls; Gross Vol 26.7 12/1/23 After Gauge Seal Change – Top 0' 3"; Btm 0' 3' = Total Vol 8.9 bbls; Color Cut 8.9 bbls; Gross Vol 0 Every 1" volume = 2.97 bbls of fluid (287.87 bbl tank /(8' 1" \* 12") 12" of total volume pulled from the tank = 35.6 bbls of fluid 3" of water and heavy solids = 8.9 35.6 bbls total fluid – 8.9 bbls BS&W = 26.7 bbls

HILCORP ENERGY COMPANY STEDJE GAS COM 1 - 30-045-09214

2.97 **26.71** 

Oil Allocation Methodology

Closing inventory volumes less the opening inventory volumes at the tank site equal change in tank.

Downhole commingled zone percentages are represented as individual well test on a completion/zonal level in our ERP.