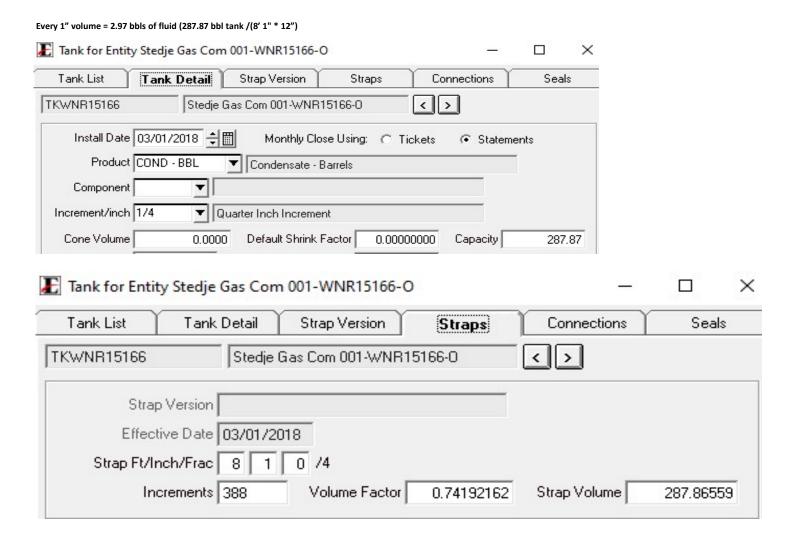

#### **Calculation of Barrels Transferred - 26.7 bbls**

12/1/23 Before Gauge Seal Change – Top 1' 3"; Btm 0' 6' = Total Vol 44.5 bbls; Color Cut 17.8 bbls; Gross Vol 26.7 12/1/23 After Gauge Seal Change – Top 0' 3"; Btm 0' 3' = Total Vol 8.9 bbls; Color Cut 8.9 bbls; Gross Vol 0 Every 1" volume = 2.97 bbls of fluid (287.87 bbl tank /(8' 1" \* 12") 12" of total volume pulled from the tank = 35.6 bbls of fluid 3" of water and heavy solids = 8.9 35.6 bbls total fluid – 8.9 bbls BS&W = 26.7 bbls

HILCORP ENERGY COMPANY STEDJE GAS COM 1 - 30-045-09214

2.97 **26.71** 

Oil Allocation Methodology

Closing inventory volumes less the opening inventory volumes at the tank site equal change in tank.

Downhole commingled zone percentages are represented as individual well test on a completion/zonal level in our ERP.