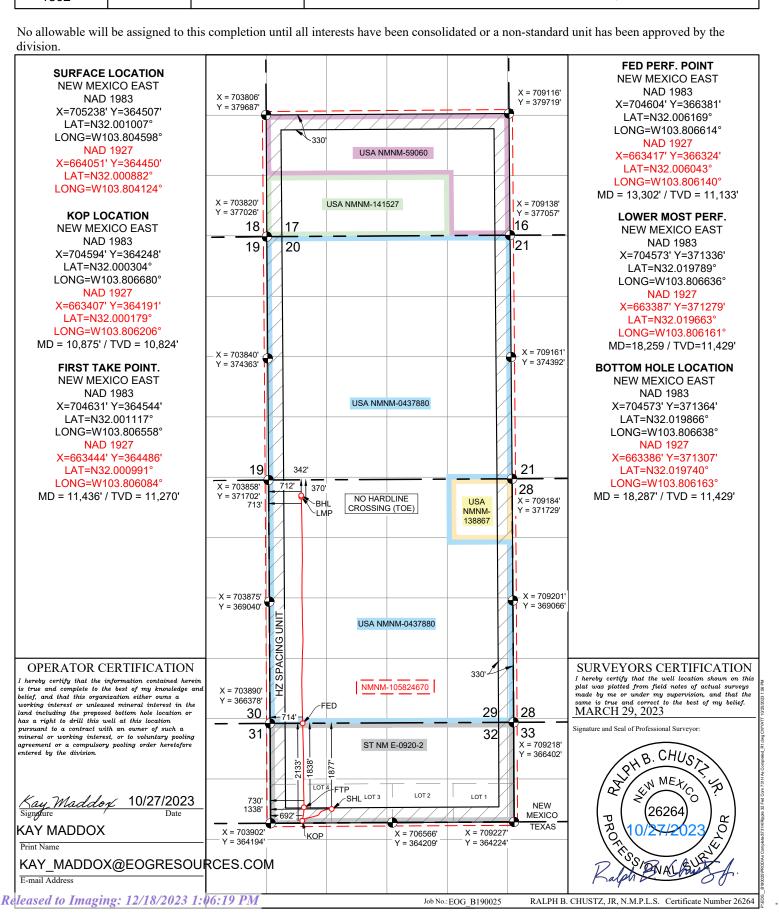

XX☒ AMENDED REPORT AS-COMPLETED

|                     | API Number<br>30-015- 50133 |          |                                                | Pool Code<br>8220  |               |                      |               |                |        |
|---------------------|-----------------------------|----------|------------------------------------------------|--------------------|---------------|----------------------|---------------|----------------|--------|
| Property C<br>33291 |                             |          | Property Name Well Numb                        |                    |               |                      |               |                |        |
| 33291               | U                           |          |                                                |                    | RIPPLE 32 FE  | ED COM               |               | 731F           | 1      |
| OGRID N             | lo.                         |          |                                                |                    | Operator Na   | me                   |               | Elevati        | on     |
| 7377                |                             |          |                                                | E                  | OG RESOUR     | CES, INC.            |               | 310            | 4'     |
|                     | Surface Location            |          |                                                |                    |               |                      |               |                |        |
| UL or lot no.       | Section                     | Township | Range                                          | Lot Idn            | Feet from the | North/South line     | Feet from the | East/West line | County |
| 3                   | 32                          | 26 S     | 31 E                                           |                    | 1877          | NORTH                | 1338          | WEST           | EDDY   |
|                     |                             |          | Botto                                          | om Hole            | Location If D | ifferent From Surfac | ce            | •              | •      |
| UL or lot no.       | Section                     | Township | Range                                          | Lot Idn            | Feet from the | North/South line     | Feet from the | East/West line | County |
| D                   | 29                          | 26 S     | 31 E                                           | 31 E 342 NORTH 712 |               |                      |               | WEST           | EDDY   |
| Dedicated Acres     | Joint or                    | Infill   | Consolidated Code Order No.                    |                    |               |                      |               |                |        |
| 1862                |                             |          | PENDING COM AGREEMENT NMNM-105824670; NSP-2171 |                    |               |                      |               |                |        |