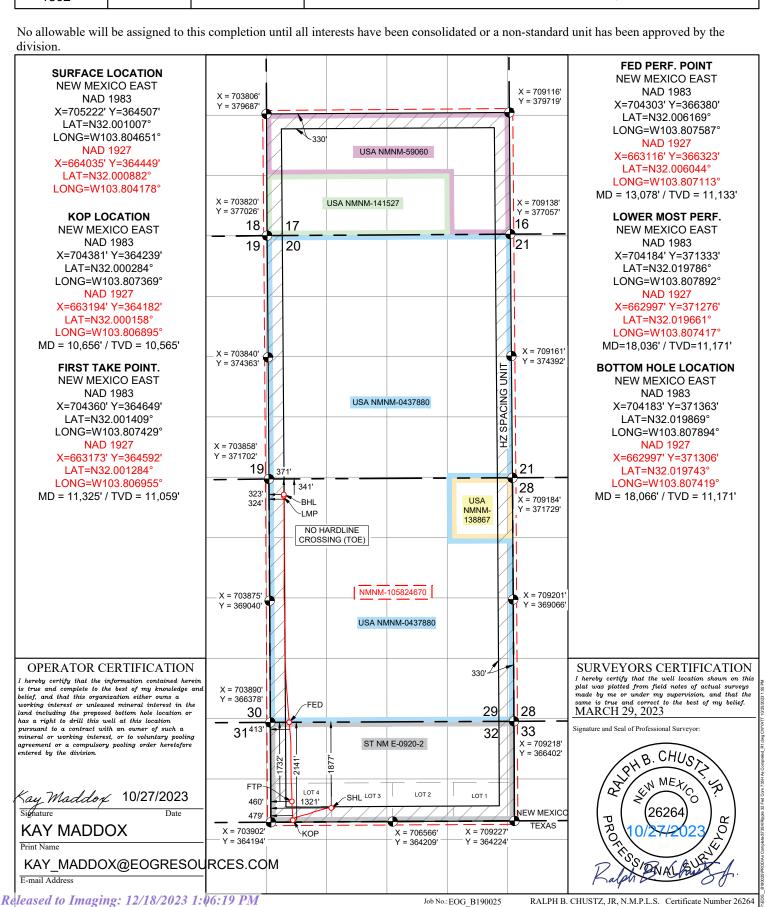

AS-COMPLETED

| 30-015- 5       | Number 50131           | 98220 PURPLE SAGE; WOLFCAMP (GAS) |                                                                            |         |                  |                   |               |                |        |
|-----------------|------------------------|-----------------------------------|----------------------------------------------------------------------------|---------|------------------|-------------------|---------------|----------------|--------|
|                 | Property Code<br>98220 |                                   | Property Name Well Number RIPPLE 32 FED COM 735H                           |         |                  |                   |               |                |        |
| OGRID N<br>7377 |                        |                                   | Operator Name Elevation EOG RESOURCES, INC. 3104'                          |         |                  |                   |               |                |        |
|                 |                        | Surface Location                  |                                                                            |         |                  |                   |               |                |        |
| UL or lot no.   | Section                | Township                          | Range                                                                      | Lot Idn | Feet from the    | North/South line  | Feet from the | East/West line | County |
| 4               | 32                     | 26 S                              | 31 E                                                                       |         | 1877             | NORTH             | 1321          | WEST           | EDDY   |
|                 |                        |                                   | Botte                                                                      | om Hole | Location If Diff | erent From Surfac | ce            | •              |        |
| UL or lot no.   | Section                | Township                          | Range                                                                      | Lot Idn | Feet from the    | North/South line  | Feet from the | East/West line | County |
| D               | 29                     | 26 S                              | 31 E                                                                       |         | 341              | NORTH             | 323           | WEST           | EDDY   |
| Dedicated Acres | Joint or               | Infill                            | Consolidated Code Order No. PENDING COM AGREEMENT NMNM-105824670; NSP-2171 |         |                  |                   |               |                |        |