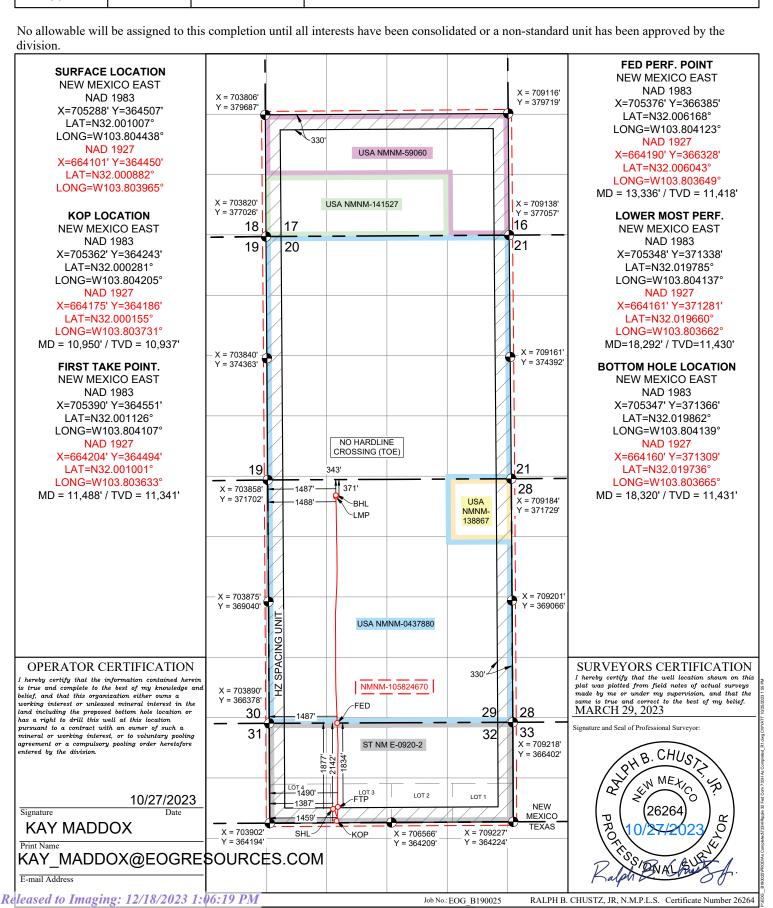

XXX AMENDED REPORT AS-COMPLETED

| 30-015- 5          | PI Number<br>0134 | 98220 Pool Code PURPLE SAGE; WOLFCAMP (GAS) |                                                                                 |         |                  |                   |               |                |        |
|--------------------|-------------------|---------------------------------------------|---------------------------------------------------------------------------------|---------|------------------|-------------------|---------------|----------------|--------|
| Property C<br>3329 |                   |                                             | Property Name Well Numb RIPPLE 32 FED COM 733H                                  |         |                  |                   |               |                |        |
| OGRID No.<br>7377  |                   |                                             | Operator Name Elevation EOG RESOURCES, INC. 3104'                               |         |                  |                   |               |                | on     |
|                    | Surface Location  |                                             |                                                                                 |         |                  | <b>.</b>          |               |                |        |
| UL or lot no.      | Section           | Township                                    | Range                                                                           | Lot Idn | Feet from the    | North/South line  | Feet from the | East/West line | County |
| 3                  | 32                | 26 S                                        | 31 E                                                                            |         | 1877             | NORTH             | 1387          | WEST           | EDDY   |
|                    |                   |                                             | Botto                                                                           | om Hole | Location If Diff | erent From Surfac | e             |                | •      |
| UL or lot no.      | Section           | Township                                    | Range                                                                           | Lot Idn | Feet from the    | North/South line  | Feet from the | East/West line | County |
| С                  | 29                | 26 S                                        | 31 E                                                                            |         | 343              | NORTH             | 1487          | WEST           | EDDY   |
| Dedicated Acres    | Joint or          | Infill                                      | fill Consolidated Code Order No. PENDING COM AGREEMENT NMNM-105824670; NSP-2171 |         |                  |                   |               |                |        |