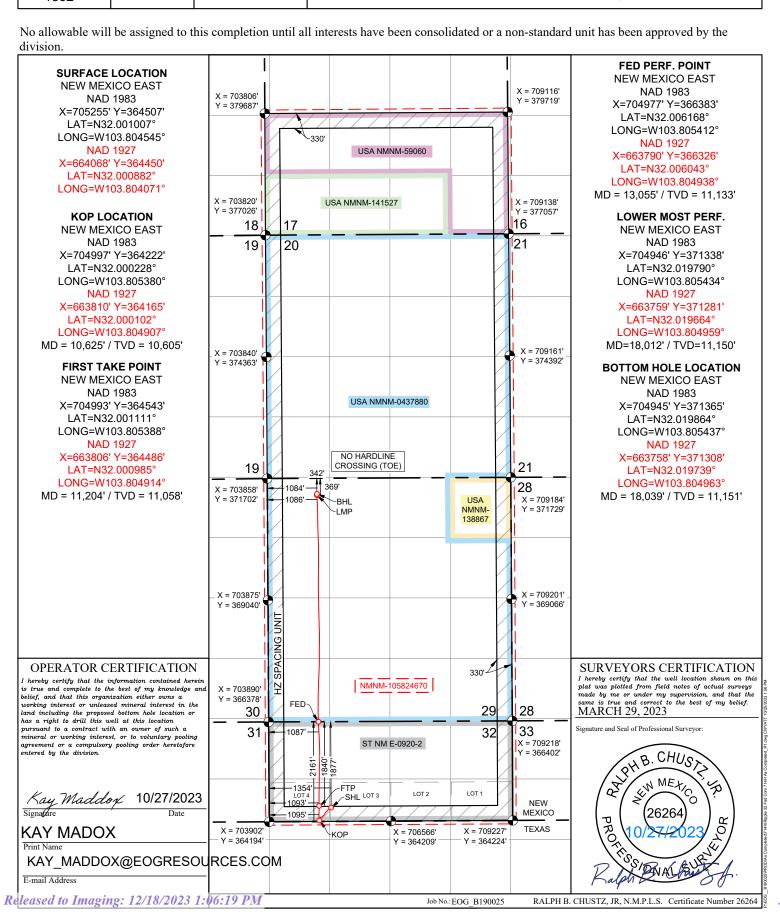

XXX AMENDED REPORT AS-COMPLETED

| API Number<br>30-015- 50132 |               |                  | 98                                             | Pool Code<br>220 | Р               | PURPLE SAGE;WOLFCAMP |               |                |        |
|-----------------------------|---------------|------------------|------------------------------------------------|------------------|-----------------|----------------------|---------------|----------------|--------|
| Property C<br>332916        | Property Code |                  |                                                |                  | Well Number     |                      |               |                |        |
| 332910                      |               |                  |                                                | ŗ                | RIPPLE 32 FEI   | COM                  |               | 714            | 1      |
| OGRID N                     | lo.           |                  |                                                |                  | Operator Name   | ;                    |               | Elevati        | on     |
| 7377                        |               |                  |                                                | EC               | OG RESOURC      | ES, INC.             |               | 310            | 4'     |
|                             |               | Surface Location |                                                |                  |                 |                      | •             |                |        |
| UL or lot no.               | Section       | Township         | Range                                          | Lot Idn          | Feet from the   | North/South line     | Feet from the | East/West line | County |
| 3                           | 32            | 26 S             | 31 E                                           |                  | 1877            | NORTH                | 1354          | WEST           | EDDY   |
|                             |               | •                | Botto                                          | om Hole          | Location If Dif | ferent From Surfac   | ce            |                | •      |
| UL or lot no.               | Section       | Township         | Range                                          | Lot Idn          | Feet from the   | North/South line     | Feet from the | East/West line | County |
| D                           | 29            | 26 S             | 31 E                                           |                  | 342             | NORTH                | 1084          | WEST           | EDDY   |
| Dedicated Acres             | Joint or      | Infill           | Consolidated Cod                               | le Ord           | er No.          | •                    |               |                |        |
| 1862                        |               |                  | PENDING COM AGREEMENT NMNM-105824670; NSP-2171 |                  |                 |                      |               |                |        |