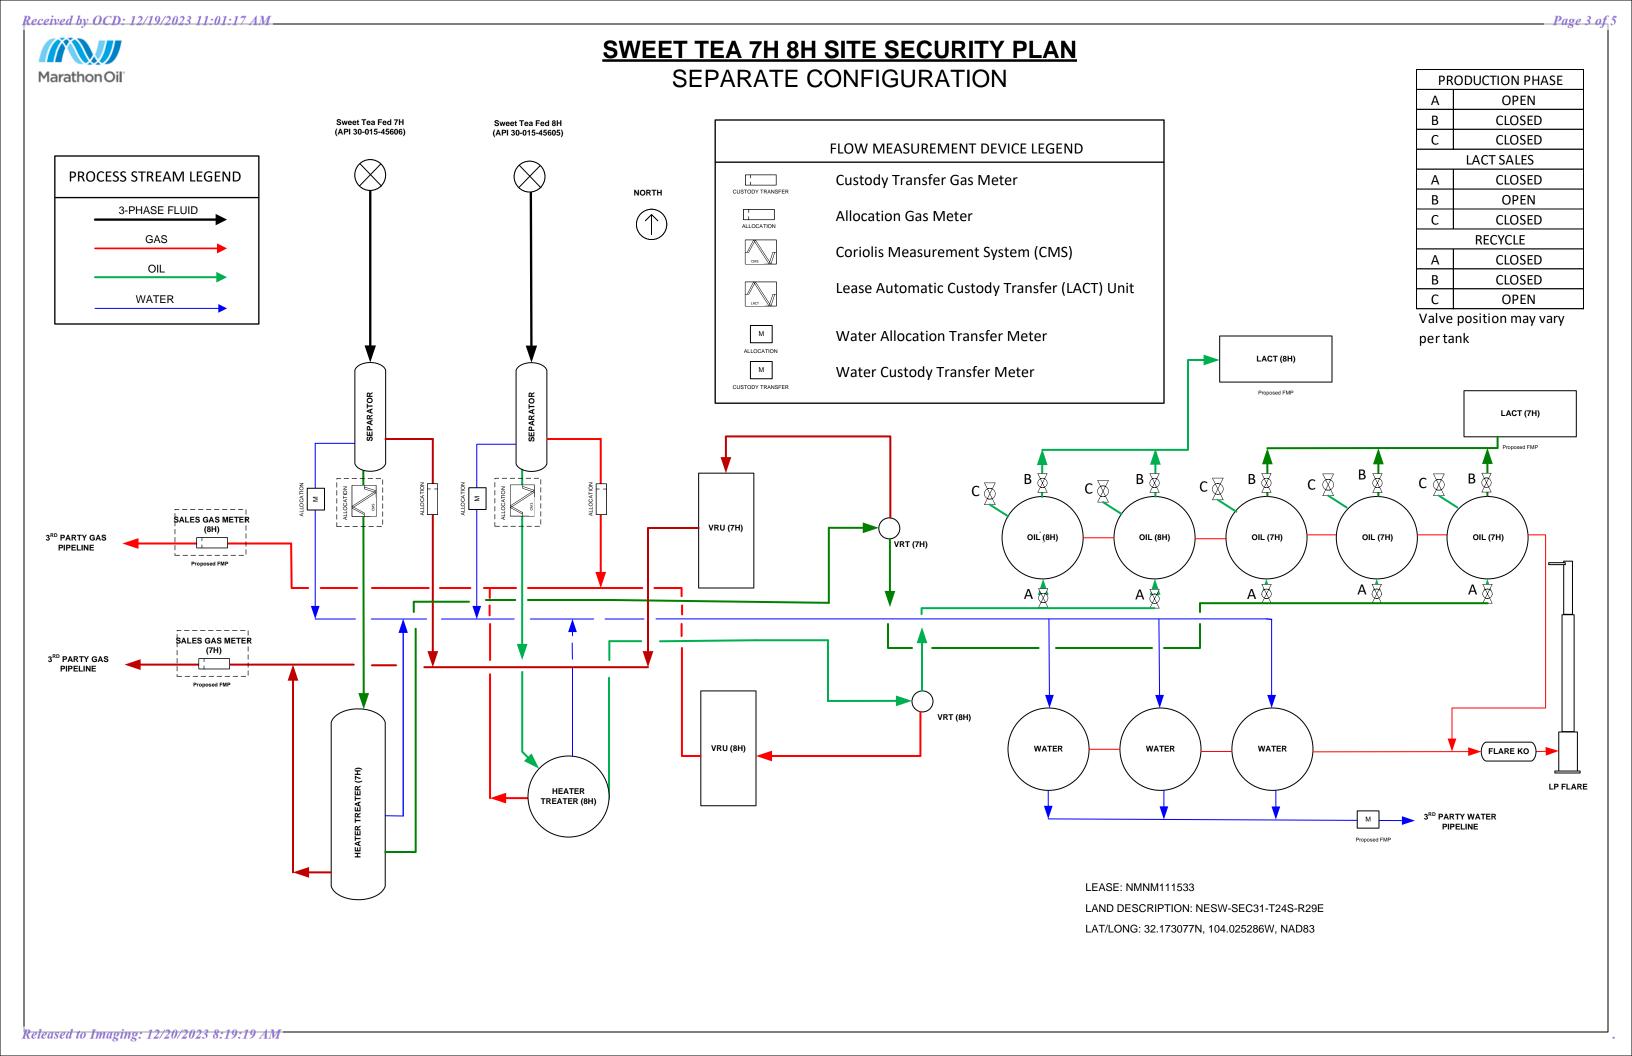

THE FOLLOWING GAS, OIL, AND WATER PROCESS DESCRIPTIONS OUTLINE PROCESS FLOW AND MEASUREMENT ON THIS PARTICULAR MULTI-WELL FACILITY DESIGN.

GAS: GAS PRODUCTION FROM EACH WELL WILL BE INPEDEPENDENTLY MEASURED AT ITS WELL-ALLOCATION GAS MEASUREMENT POINT PRIOR TO BEING COMMINGLED WITH ADDITIONAL GAS STREAMS FROM ADDITIONAL WELLS WITHIN THE FACILITY GAS HEADER. THE COMMINGLED GAS STREAM WILL THEN PASS THROUGH THE PREVIOUSLY DEFINED "GAS CDP FMP" WHERE IT WILL BE CUSTODY TRANSFERRED. THE RESULTING COMMINGLED CUSTODY TRANSFERRED GAS VOLUMES WILL THEN BE ALLOCATED BACK TO EACH PRODUCING WELL BASED ON FLOW MEASURED AT EACH WELL-ALLOCATION MEASUREMENT POINT PREVIOUSLY MENTIONED.

OIL: OIL PRODUCTION FROM EACH WELL WILL BE INDEPENDENTLY MEASURED AT ITS DEFINED "OIL FMP" PRIOR TO BEING COMMINGLED WITH ADDITIONAL OIL STREAMS FROM ADDITIONAL WELLS WITHIN THE FACILITY OIL HEADER WHERE THE COMMINGLED OIL WILL THEN BE ROUTED TO ITS DESIGNATED CUSTODY TRANSFER POINT. OIL VOLUMES MEASURED AT EACH WELL-SPECIFIC "OIL FMP" WILL BE ALLOCATED BACK TO THAT SPECIFIC WELL.

WATER: WATER PRODUCTION FROM EACH WELL WILL BE INPEDEPENDENTLY MEASURED AT ITS WELL-ALLOCATION WATER MEASUREMENT POINT PRIOR TO BEING COMMINGLED WITH ADDITIONAL WATER STREAMS FROM ADDITIONAL WELLS WITHIN THE FACILITY WATER HEADER WHERE THE COMMINGLED WATER WILL THEN BE ROUTED TO ITS DESIGNATED CUSTODY TRANSFER POINT. THE RESULTING COMMINGLED CUSTODY TRANSFERRED WATER VOLUMES WILL THEN BE ALLOCATED BACK TO EACH PRODUCING WELL BASED ON FLOW MEASURED AT EACH WELL-ALLOCATION MEASUREMENT POINT PREVIOUSLY MENTIONED.