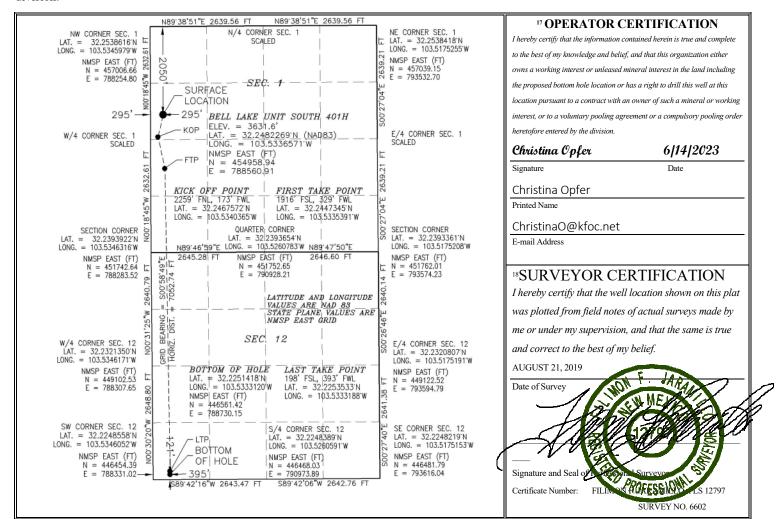

## WELL LOCATION AND ACREAGE DEDICATION PLAT

| <sup>1</sup> API Numbe     | er <sup>2</sup> Pool Code      |                          | <sup>3</sup> Pool Name |                        |  |
|----------------------------|--------------------------------|--------------------------|------------------------|------------------------|--|
| 30-025-455                 | 98266 Bell Lake; Wolfcamp, Sou |                          |                        | th                     |  |
| <sup>4</sup> Property Code |                                | <sup>6</sup> Well Number |                        |                        |  |
| 316706                     |                                | 401H                     |                        |                        |  |
| <sup>7</sup> OGRID No.     |                                | 8 O <sub>I</sub>         | perator Name           | <sup>9</sup> Elevation |  |
| 12361                      |                                | 3631.6                   |                        |                        |  |

## <sup>10</sup> Surface Location

| UL or lot no.                                                | Section     | Township          | Range         | Lot Idn | Feet from the | North/South line | Feet from the | East/West line | County |
|--------------------------------------------------------------|-------------|-------------------|---------------|---------|---------------|------------------|---------------|----------------|--------|
| E                                                            | 1           | 24 S              | 33 E          |         | 2050          | NORTH            | 295           | WEST           | LEA    |
| <sup>11</sup> Bottom Hole Location If Different From Surface |             |                   |               |         |               |                  |               |                |        |
| UL or lot no.                                                | Section     | Township          | Range         | Lot Idn | Feet from the | North/South line | Feet from the | East/West line | County |
| M                                                            | 12          | 24 S              | 33 E          |         | 121           | SOUTH            | 395           | WEST           | LEA    |
| 12 Dedicated Acre                                            | es 13 Joint | nt or Infill 14 ( | Consolidation | Code    |               |                  | 15 Order No.  |                |        |