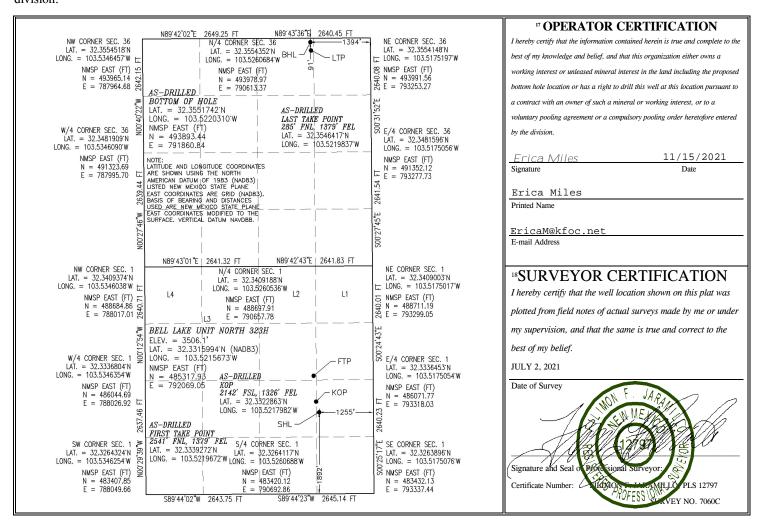

#### WELL LOCATION AND ACREAGE DEDICATION PLAT

| <sup>1</sup> API Number    | er  | <sup>2</sup> Pool Code     | <sup>3</sup> Pool Name            |                        |  |  |  |
|----------------------------|-----|----------------------------|-----------------------------------|------------------------|--|--|--|
| 30-025-47                  | 851 | 98259                      | Ojo Chiso; Bone Spring, Southwest |                        |  |  |  |
| <sup>4</sup> Property Code |     | <sup>5</sup> Property Name |                                   |                        |  |  |  |
| 316707                     |     | BELL LAK                   | KE UNIT NORTH                     | 323H                   |  |  |  |
| <sup>7</sup> OGRID No.     |     | 8 O <sub>I</sub>           | perator Name                      | <sup>9</sup> Elevation |  |  |  |
| 12361                      |     | KAISER-FI                  | RANCIS OIL CO.                    | 3506.1                 |  |  |  |

#### Surface Location

| UL or lot no.     | Section     | Township     | Range         | Lot Idn | Feet from the | North/South line | Feet from the | East/West line | County |  |  |
|-------------------|-------------|--------------|---------------|---------|---------------|------------------|---------------|----------------|--------|--|--|
| I                 | 1           | 23 S         | 33 E          |         | 1892          | SOUTH            | 1255          | EAST           | LEA    |  |  |
|                   |             |              | пB            | ottom H | ole Location  | If Different Fr  | om Surface    |                |        |  |  |
| UL or lot no.     | Section     | Township     | Range         | Lot Idn | Feet from the | North/South line | Feet from the | East/West line | County |  |  |
| В                 | 36          | 22 S         | 33 E          |         | 91            | NORTH            | 1394          | EAST           | LEA    |  |  |
| 12 Dedicated Acre | es 13 Joint | or Infill 14 | Consolidation | n Code  | 15 Order No.  |                  |               |                |        |  |  |

No allowable will be assigned to this completion until all interests have been consolidated or a non-standard unit has been approved by the division.

R-14527A

| Intent         |                                                                                                                                                                                                                                                                                                                                                                                                                                                                                                                                                                                                                                                                                                                                                                                                                                                                                                                                                                                                                                                                                                                                                                                                                                                                                                                                                                                                                                                                                                                                                                                                                                                                                                                                                                                                                                                                                                                                                                                                                                                                                                                                | As Drill               | ed                  | X        |                     |                    |                       |                     |                    |                     |                   |                |
|----------------|--------------------------------------------------------------------------------------------------------------------------------------------------------------------------------------------------------------------------------------------------------------------------------------------------------------------------------------------------------------------------------------------------------------------------------------------------------------------------------------------------------------------------------------------------------------------------------------------------------------------------------------------------------------------------------------------------------------------------------------------------------------------------------------------------------------------------------------------------------------------------------------------------------------------------------------------------------------------------------------------------------------------------------------------------------------------------------------------------------------------------------------------------------------------------------------------------------------------------------------------------------------------------------------------------------------------------------------------------------------------------------------------------------------------------------------------------------------------------------------------------------------------------------------------------------------------------------------------------------------------------------------------------------------------------------------------------------------------------------------------------------------------------------------------------------------------------------------------------------------------------------------------------------------------------------------------------------------------------------------------------------------------------------------------------------------------------------------------------------------------------------|------------------------|---------------------|----------|---------------------|--------------------|-----------------------|---------------------|--------------------|---------------------|-------------------|----------------|
| API#           | 30-025                                                                                                                                                                                                                                                                                                                                                                                                                                                                                                                                                                                                                                                                                                                                                                                                                                                                                                                                                                                                                                                                                                                                                                                                                                                                                                                                                                                                                                                                                                                                                                                                                                                                                                                                                                                                                                                                                                                                                                                                                                                                                                                         | -47852                 |                     |          |                     |                    |                       |                     |                    |                     |                   |                |
| Ope            | rator Nan                                                                                                                                                                                                                                                                                                                                                                                                                                                                                                                                                                                                                                                                                                                                                                                                                                                                                                                                                                                                                                                                                                                                                                                                                                                                                                                                                                                                                                                                                                                                                                                                                                                                                                                                                                                                                                                                                                                                                                                                                                                                                                                      | ne:                    | <u> </u>            |          |                     | Propert            | ty Name:              |                     |                    |                     |                   | Well Number    |
| KAI            | SER-FRA                                                                                                                                                                                                                                                                                                                                                                                                                                                                                                                                                                                                                                                                                                                                                                                                                                                                                                                                                                                                                                                                                                                                                                                                                                                                                                                                                                                                                                                                                                                                                                                                                                                                                                                                                                                                                                                                                                                                                                                                                                                                                                                        | NCIS OIL O             |                     |          |                     | I                  | BELL LA               | KE UNIT N           | IORTH              | I                   |                   | 323H           |
| Kick C         | Off Point (                                                                                                                                                                                                                                                                                                                                                                                                                                                                                                                                                                                                                                                                                                                                                                                                                                                                                                                                                                                                                                                                                                                                                                                                                                                                                                                                                                                                                                                                                                                                                                                                                                                                                                                                                                                                                                                                                                                                                                                                                                                                                                                    | KOP)                   |                     |          |                     |                    |                       |                     |                    |                     |                   |                |
| UL<br><b>J</b> | Section 1                                                                                                                                                                                                                                                                                                                                                                                                                                                                                                                                                                                                                                                                                                                                                                                                                                                                                                                                                                                                                                                                                                                                                                                                                                                                                                                                                                                                                                                                                                                                                                                                                                                                                                                                                                                                                                                                                                                                                                                                                                                                                                                      | Township <b>23S</b>    | Range<br><b>33E</b> | Lot      | Feet<br><b>2142</b> |                    | om N/S<br><b>DUTH</b> | Feet<br><b>1326</b> | Fron               | n E/W               | County <b>LEA</b> |                |
| Latitu         |                                                                                                                                                                                                                                                                                                                                                                                                                                                                                                                                                                                                                                                                                                                                                                                                                                                                                                                                                                                                                                                                                                                                                                                                                                                                                                                                                                                                                                                                                                                                                                                                                                                                                                                                                                                                                                                                                                                                                                                                                                                                                                                                | 22863                  |                     | 1        | Longitu             | 103.               | 521798                | 32                  | <u> </u>           |                     | NAD<br>83         |                |
| First T        | ake Poin                                                                                                                                                                                                                                                                                                                                                                                                                                                                                                                                                                                                                                                                                                                                                                                                                                                                                                                                                                                                                                                                                                                                                                                                                                                                                                                                                                                                                                                                                                                                                                                                                                                                                                                                                                                                                                                                                                                                                                                                                                                                                                                       | t (FTP)                |                     |          |                     |                    |                       |                     |                    |                     |                   |                |
| UL<br><b>G</b> | Section <b>1</b>                                                                                                                                                                                                                                                                                                                                                                                                                                                                                                                                                                                                                                                                                                                                                                                                                                                                                                                                                                                                                                                                                                                                                                                                                                                                                                                                                                                                                                                                                                                                                                                                                                                                                                                                                                                                                                                                                                                                                                                                                                                                                                               | Township <b>23S</b>    | Range<br><b>33E</b> | Lot      | Feet<br><b>2541</b> | Fro<br><b>N</b> (  | om N/S<br><b>ORTH</b> | Feet<br><b>1379</b> | Fron <b>EAS</b>    | n E/W<br>S <b>T</b> | County <b>LEA</b> |                |
| Latitu         | de<br><b>32.333</b>                                                                                                                                                                                                                                                                                                                                                                                                                                                                                                                                                                                                                                                                                                                                                                                                                                                                                                                                                                                                                                                                                                                                                                                                                                                                                                                                                                                                                                                                                                                                                                                                                                                                                                                                                                                                                                                                                                                                                                                                                                                                                                            | 9272                   |                     | , ,      | Longitu             | 103.5219672 NAD 83 |                       |                     |                    |                     |                   |                |
| Last T         | ake Point                                                                                                                                                                                                                                                                                                                                                                                                                                                                                                                                                                                                                                                                                                                                                                                                                                                                                                                                                                                                                                                                                                                                                                                                                                                                                                                                                                                                                                                                                                                                                                                                                                                                                                                                                                                                                                                                                                                                                                                                                                                                                                                      |                        | Dange               | Lat      | Foot                | From N             | /S Foot               | From                |                    | Count               |                   |                |
| В              | 36                                                                                                                                                                                                                                                                                                                                                                                                                                                                                                                                                                                                                                                                                                                                                                                                                                                                                                                                                                                                                                                                                                                                                                                                                                                                                                                                                                                                                                                                                                                                                                                                                                                                                                                                                                                                                                                                                                                                                                                                                                                                                                                             | Township<br><b>22S</b> | Range<br>33E        | Lot      | Feet <b>285</b>     | From N,            |                       |                     | n E/W<br><b>ST</b> | Count<br><b>LEA</b> | У                 |                |
| Latitu         |                                                                                                                                                                                                                                                                                                                                                                                                                                                                                                                                                                                                                                                                                                                                                                                                                                                                                                                                                                                                                                                                                                                                                                                                                                                                                                                                                                                                                                                                                                                                                                                                                                                                                                                                                                                                                                                                                                                                                                                                                                                                                                                                | 546417                 |                     |          | Longitu             | 103.5219837        |                       |                     |                    |                     | 83                |                |
|                | Is this well the defining well for the Horizontal Spacing Unit?  Is this well an infill well?                                                                                                                                                                                                                                                                                                                                                                                                                                                                                                                                                                                                                                                                                                                                                                                                                                                                                                                                                                                                                                                                                                                                                                                                                                                                                                                                                                                                                                                                                                                                                                                                                                                                                                                                                                                                                                                                                                                                                                                                                                  |                        |                     |          |                     |                    |                       |                     |                    |                     |                   |                |
|                | I is yes page of the second of |                        | ide API if          | f availa | ble, Ope            | erator N           | ame and               | well num            | iber fo            | r Defii             | ning well         | for Horizontal |
| Ope            | rator Nan                                                                                                                                                                                                                                                                                                                                                                                                                                                                                                                                                                                                                                                                                                                                                                                                                                                                                                                                                                                                                                                                                                                                                                                                                                                                                                                                                                                                                                                                                                                                                                                                                                                                                                                                                                                                                                                                                                                                                                                                                                                                                                                      |                        | <u> </u>            |          |                     | Propert            | ty Name:              |                     |                    |                     |                   | Well Number    |
| :              | Kaiser-F                                                                                                                                                                                                                                                                                                                                                                                                                                                                                                                                                                                                                                                                                                                                                                                                                                                                                                                                                                                                                                                                                                                                                                                                                                                                                                                                                                                                                                                                                                                                                                                                                                                                                                                                                                                                                                                                                                                                                                                                                                                                                                                       | rancis Oil             | Company             |          |                     |                    | Е                     | ell Lake            | Unit N             | orth                |                   | 222н           |
|                |                                                                                                                                                                                                                                                                                                                                                                                                                                                                                                                                                                                                                                                                                                                                                                                                                                                                                                                                                                                                                                                                                                                                                                                                                                                                                                                                                                                                                                                                                                                                                                                                                                                                                                                                                                                                                                                                                                                                                                                                                                                                                                                                |                        |                     |          |                     |                    |                       |                     |                    |                     |                   | V7.06/20/2010  |