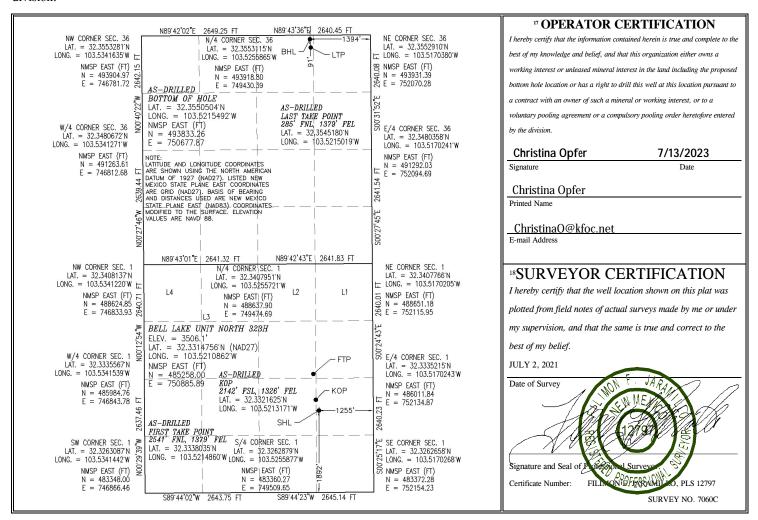

#### WELL LOCATION AND ACREAGE DEDICATION PLAT

| <sup>1</sup> API Numbe     | er | <sup>2</sup> Pool Code | <sup>3</sup> Pool Name            |                          |  |  |  |  |
|----------------------------|----|------------------------|-----------------------------------|--------------------------|--|--|--|--|
| 30-025-4785                | 1  | 98259                  | Ojo Chiso; Bone Spring, Southwest |                          |  |  |  |  |
| <sup>4</sup> Property Code |    | <sup>5</sup> Pr        | operty Name                       | <sup>6</sup> Well Number |  |  |  |  |
| 316707                     |    | BELL LAK               | KE UNIT NORTH                     | 323H                     |  |  |  |  |
| <sup>7</sup> OGRID No.     |    | 8 Operator Name        |                                   |                          |  |  |  |  |
| 12361                      |    | KAISER-FRANCIS OIL CO. |                                   |                          |  |  |  |  |

#### Surface Location

| UL or lot no. | Section | 1 ownsnip | Kange | Lot Ian  | Feet from the | North/South line | Feet from the | East/ west line | County |
|---------------|---------|-----------|-------|----------|---------------|------------------|---------------|-----------------|--------|
| I             | 1       | 23 S      | 33 E  |          | 1892          | SOUTH            | 1255          | EAST            | LEA    |
|               |         |           | пВ    | ottom Ho | ole Location  | If Different Fr  | om Surface    |                 |        |
|               |         |           |       |          |               |                  |               |                 |        |

| UL or lot no.      | Section             | Township  | Range           | Lot Idn | Feet from the | North/South line | Feet from the | East/West line | County |
|--------------------|---------------------|-----------|-----------------|---------|---------------|------------------|---------------|----------------|--------|
| В                  | 36                  | 22 S      | 33 E            |         | 91            | NORTH            | 1394          | EAST           | LEA    |
| 12 Dedicated Acres | <sup>13</sup> Joint | or Infill | 4 Consolidation | n Code  |               |                  | 15 Order No.  |                |        |
| 479.95             |                     |           |                 |         |               | R                | -14527A       |                |        |

No allowable will be assigned to this completion until all interests have been consolidated or a non-standard unit has been approved by the division.

| Intent                   | t                                    | As Drill            | ed                  | Х   |                  |                         |                  |                     |                      |                    |                   |                |
|--------------------------|--------------------------------------|---------------------|---------------------|-----|------------------|-------------------------|------------------|---------------------|----------------------|--------------------|-------------------|----------------|
| API#                     | 30-025-4                             | 17851               |                     |     |                  |                         |                  |                     |                      |                    |                   |                |
| Ope                      | rator Nan                            | ne:                 | l                   |     |                  | Property N              | lame:            |                     |                      |                    |                   | Well Number    |
| KAI                      | SER-FRA                              | NCIS OIL (          | co.                 |     |                  | BEI                     | L LA             | KE UNIT             | NORTH                | ł                  |                   | 323H           |
| Kick C                   | Off Point (                          | KOP)                |                     |     |                  |                         |                  |                     |                      |                    |                   |                |
| UL<br><b>J</b>           | Section 1                            | Township <b>23S</b> | Range<br><b>33E</b> | Lot | Feet <b>2142</b> | From I                  | N/S<br><b>TH</b> | Feet<br><b>1326</b> | Fron <b>EA</b> S     | n E/W<br><b>ST</b> | County <b>LEA</b> |                |
| Latitu                   |                                      | 21625               |                     |     | Longitu          | de<br>103.52            | 1317             | '1                  |                      |                    | NAD <b>27</b>     |                |
| First 1                  | Take Poin                            | t (FTP)             | Range               | Lot | Feet             | From                    | N/S              | Feet                | Fron                 | n E/W              | County            |                |
| G                        | 1                                    | 235                 | 33Ĕ                 |     | 2541             | NOR                     | ŤH               | 1379                | EAS                  |                    | LEA               |                |
| Latitu                   | 32.333                               | 8035                |                     |     | Longitu          | 103.5214860 NAD 27      |                  |                     |                      |                    |                   |                |
| Last T<br>UL<br><b>B</b> | Section 36                           | Township 22S        | Range<br><b>33E</b> | Lot | Feet <b>285</b>  | From N/S<br>NORTH       | Feet <b>13</b> 7 |                     | om E/W<br><b>AST</b> | Count <b>LEA</b>   | у                 |                |
| Latitu                   |                                      | 545180              |                     |     | Longitu          | ude NAD NAD 103.5215019 |                  |                     |                      |                    | 27                |                |
| Is this                  | well an i<br>Il is yes p<br>ng Unit. | defining wo         |                     | X   |                  |                         | e and            | well nur            | mber fo              | or Defi            | ning well         | for Horizontal |
| One                      | 30-025-4                             |                     |                     |     | ı                | Drono-ti A              | lana a           |                     |                      |                    |                   | Well Number    |
|                          | rator Nan<br>Kaiser-Fi               | ne:<br>rancis Oil   | Company             |     |                  | Property N              |                  | ell Lake            | Unit N               | orth               |                   | 222H           |
|                          |                                      |                     |                     |     |                  |                         |                  |                     |                      |                    |                   |                |