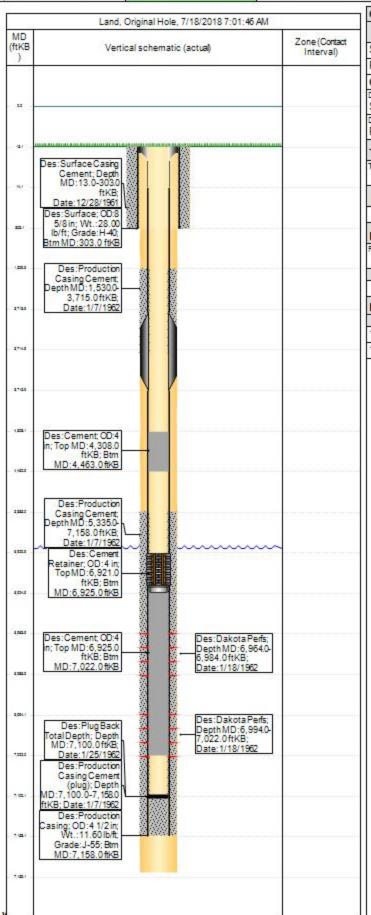

### **ERC - Current WBD with notes**

Well Name: Jicarilla B-22

| APIUWI                                 | Surface Legal Location                  | Fleid Name                    | Ucense #         | State/Province                               | Well Configuration Type      |
|----------------------------------------|-----------------------------------------|-------------------------------|------------------|----------------------------------------------|------------------------------|
| 3003905665                             | SW1/4, NW1/4, Section 6, T24Y, R5W, N., | Blanco South                  | 000000           | New Mexico                                   | Land                         |
| Original KB Elevation (ft)<br>6,781.00 | KB-Tubing Head Distance (ff)            | Spud Date<br>12/27/1961 00:00 | Rig Release Date | PBTD (All) (ftK5)<br>Original Hole - 7,100.0 | Total Depth All (TVD) (ftKB) |

| Cag Des                          | OD (in)    | Wt/Len (lb/ft)     | Grade                                | Top Th       | read             | Top<br>(ftKB)    | Set Depth<br>(ftKB) |
|----------------------------------|------------|--------------------|--------------------------------------|--------------|------------------|------------------|---------------------|
| Surface                          | 8 5/8      | 28.00              | H-40                                 |              |                  | 0.0              | 303.                |
| Production Casing                | 4 1/2      | 11.60              | J-55                                 |              | - "              | 13.0             | 7,158.              |
| Cement                           | 100        |                    |                                      | - 97         | 1/25             |                  | ā li                |
| Description<br>Surface Casing Co | Comment    |                    |                                      |              |                  |                  |                     |
| Description<br>Production Casin  | g Cement   |                    | Comment                              |              |                  |                  |                     |
| Tubing Strings                   |            |                    |                                      |              |                  |                  |                     |
| Tubing Description               | - 1        | String Length (ft) |                                      | Set D        | Set Depth (ftKB) |                  |                     |
| Jts Her                          | n Des      | OD (in)            | Len (ft)                             | Top (ftKB)   | Stm (ft)         | (B) Gr           | Wt (lib/ft          |
| Rod Strings                      |            |                    |                                      | 4            | 5/-              |                  |                     |
| Rod Description                  | Run Date   |                    | String Length (ft) Set Depth (ft/KB) |              | )                |                  |                     |
| Jts                              | Item Des   |                    | OD (ln)                              | Len (ft)     | Тор              | (ftKB) Btm (ftKE |                     |
| Perforations                     |            |                    |                                      |              |                  |                  |                     |
| Date                             | Top (ftKB) | Btm (              | ftKB)                                | Shot Dens (8 | shots/ft)        | Nom H            | iole Dia (in)       |
| 1/18/1962                        | 6,964.0    | )                  | 6,984.0                              |              | 4.0              |                  |                     |
| 1/18/1962                        | 6,994.0    | )                  | 7,022.0                              |              | 4.0              |                  |                     |