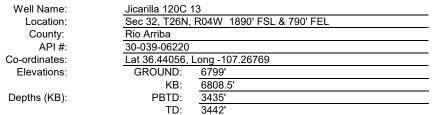

11/29/2023 – TOOH with 1-1/4" production tubing. TIH w/bit, casing scraper to 3302'. TOOH w/csg scraper. TIH with CR, set @ 3285' (witnessed by Jicarilla BLM rep). Sting out of CR. Pumped 17bbls of FW to load & circulate. Good returns. Attempt to PT, injection rate @ 1.5bpm 450psi, no test. TOOH w/tbg to 1340'. SIW. SDFN.

11/30/2023 – RU WL. Run CBL f/3285' to surface. Plug #1 (Pictured Cliffs/Fruitland Coal) Pump 23sx (4.7bbls, 15.8#, 1.15yield) Class G cement from 3285' to 3099'. Displaced w/11.8bbls. Reverse circulated. TOOH. SD. WOC. SDFN.

12/1/2023 – TIH tagged TOC @ 3099'. TOOH. RU WL. RIH & perforate @ 3055'. POOH. TIH w/CR, set @ 3042'. Load casing. No injection rate established. *Received approval from Kenny Rennick (BLM) to spot cement on top of CR only*. Plug #2 Inside plug - (Ojo Alamo/Kirtland) Pump 36sx (7.4bbls, 15.8#, 1.15yield) Class G cement from 3042' to 2656'. Displaced w/10.4bbls. WOC. SDFN.

12/4/2023 – TIH tagged TOC @ 2656'. RU WL. RIH perforate @ 1909'. POOH. TIH w/CR, set @ 1895'. Load casing. Plug #3 Inside/Outside - (Nacimiento) Pump 36sx (7.4bbls, 15.8#, 1.15yield) Class G cement from 1909' to 1523' (20sxs outside, 1sx blw ret, 15sxs on top). Displaced w/4.2bbls. WOC. Tagged TOC @ 1523'. TOOH. SDFN.

12/5/2023 – RIH perforate @ 179'. Established injection rate. Circulate through bradenhead. ND BOP. Plug #4 Inside/Outside – (Surface) Pump 100sxs (20.5bbls, 15.8#, 1.15yield) Class G cement from 179' to surface. Circulate 2bbls good cement out of BH. Cut off WH, install dry hole marker. Top off with 40sxs cement (8.2bbls, 15.8#, 1.15yield). RDMO.

Well plugged & abandoned.