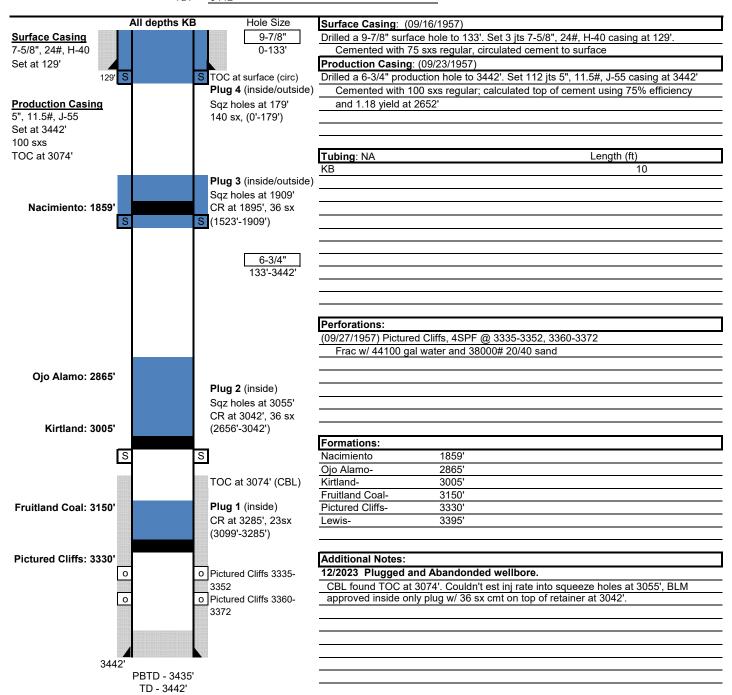

11/29/2023 – TOOH with 1-1/4" production tubing. TIH w/bit, casing scraper to 3302'. TOOH w/csg scraper. TIH with CR, set @ 3285' (witnessed by Jicarilla BLM rep). Sting out of CR. Pumped 17bbls of FW to load & circulate. Good returns. Attempt to PT, injection rate @ 1.5bpm 450psi, no test. TOOH w/tbg to 1340'. SIW. SDFN.

11/30/2023 – RU WL. Run CBL f/3285' to surface. Plug #1 (Pictured Cliffs/Fruitland Coal) Pump 23sx (4.7bbls, 15.8#, 1.15yield) Class G cement from 3285' to 3099'. Displaced w/11.8bbls. Reverse circulated. TOOH. SD. WOC. SDFN.

12/1/2023 – TIH tagged TOC @ 3099'. TOOH. RU WL. RIH & perforate @ 3055'. POOH. TIH w/CR, set @ 3042'. Load casing. No injection rate established. *Received approval from Kenny Rennick (BLM) to spot cement on top of CR only*. Plug #2 Inside plug - (Ojo Alamo/Kirtland) Pump 36sx (7.4bbls, 15.8#, 1.15yield) Class G cement from 3042' to 2656'. Displaced w/10.4bbls. WOC. SDFN.

12/4/2023 – TIH tagged TOC @ 2656'. RU WL. RIH perforate @ 1909'. POOH. TIH w/CR, set @ 1895'. Load casing. Plug #3 Inside/Outside - (Nacimiento) Pump 36sx (7.4bbls, 15.8#, 1.15yield) Class G cement from 1909' to 1523' (20sxs outside, 1sx blw ret, 15sxs on top). Displaced w/4.2bbls. WOC. Tagged TOC @ 1523'. TOOH. SDFN.

12/5/2023 – RIH perforate @ 179'. Established injection rate. Circulate through bradenhead. ND BOP. Plug #4 Inside/Outside – (Surface) Pump 100sxs (20.5bbls, 15.8#, 1.15yield) Class G cement from 179' to surface. Circulate 2bbls good cement out of BH. Cut off WH, install dry hole marker. Top off with 40sxs cement (8.2bbls, 15.8#, 1.15yield). RDMO.

Well plugged & abandoned.