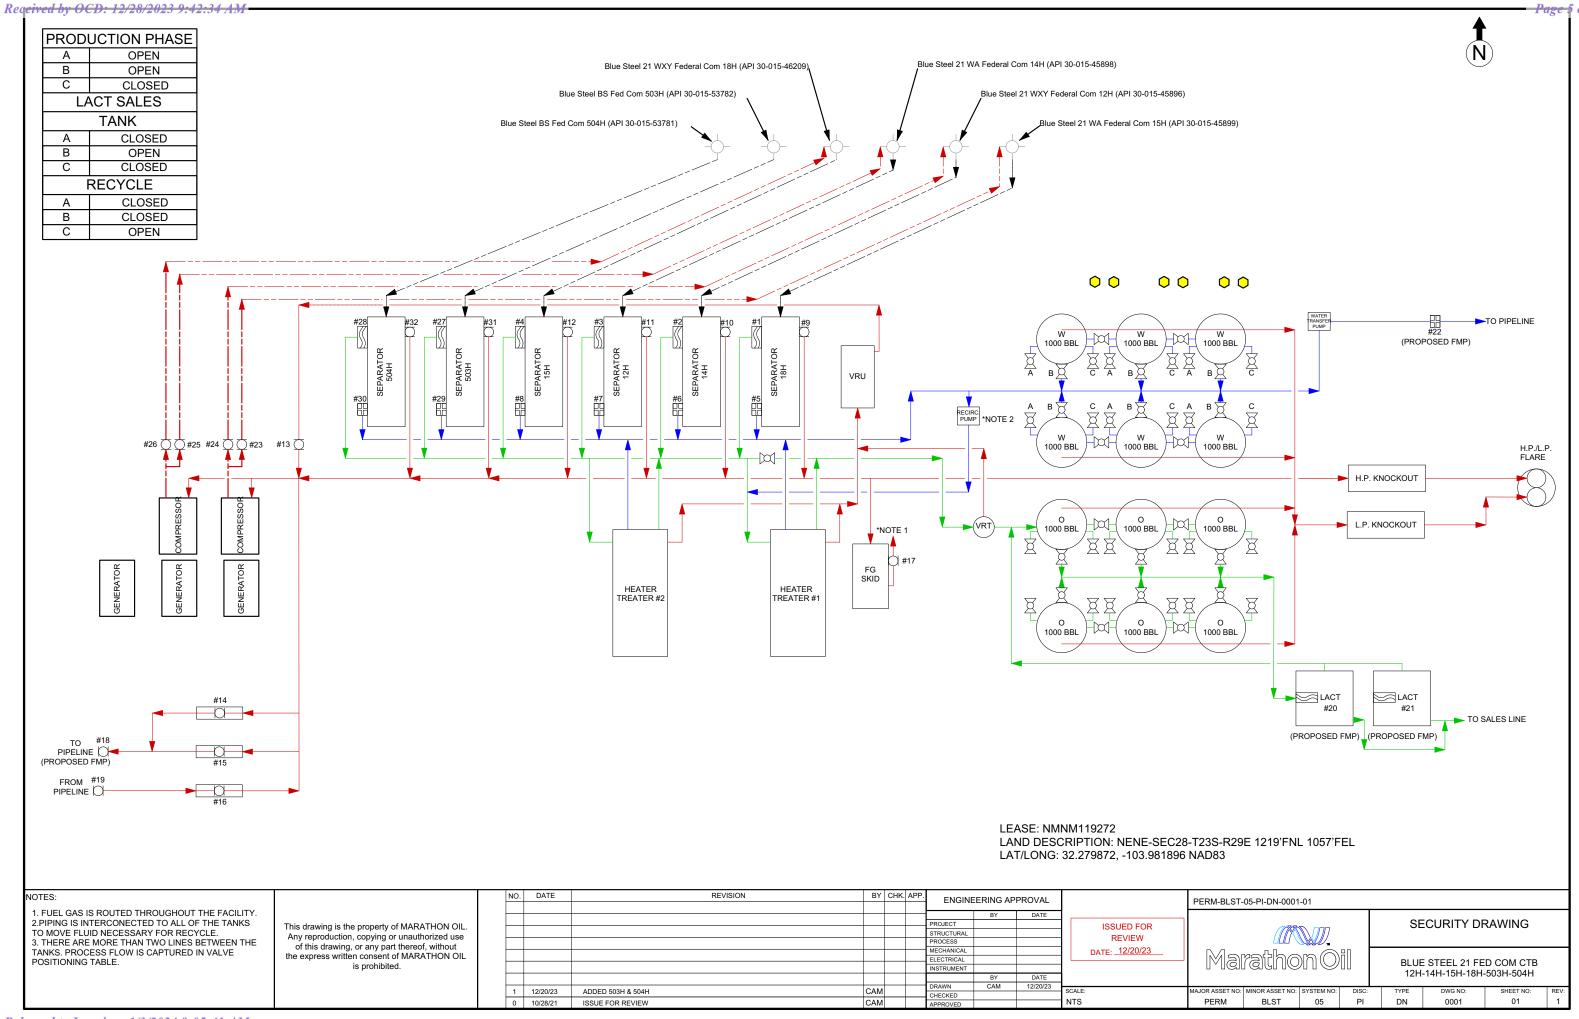

**Date Operation Actually Began:** 12/27/2023

**Actual Procedure:** Marathon Oil Permian LLC is submitting updated site facility diagram that includes additional wells. See updated.

### **Actual Procedure**

MRO\_PERM\_BLUE\_STEEL\_FED\_6WB\_SITE\_SECURITY\_PLAN\_231220\_REV\_0\_20231227090129.pdf

#### **Batch Well Data**

BLUE STEEL 21 WA FED COM 14H, US Well Number: 3001545898, Case Number: NMNM86024, Lease Number: NMNM86024, Operator: MARATHON OIL PERMIAN LLC

BLUE STEEL 21 WA FED COM 15H, US Well Number: 3001545899, Case Number: NMNM119272, Lease Number: NMNM119272, Operator: MARATHON OIL PERMIAN LLC

BLUE STEEL 21 WXY FED COM 12H, US Well Number: 3001545896, Case Number: NMNM86024, Lease Number: NMNM86024, Operator: MARATHON OIL PERMIAN LLC

BLUE STEEL 21 WXY FED COM 18H, US Well Number: 3001546209, Case Number: NMNM119272, Lease Number: NMNM119272, Operator: MARATHON OIL PERMIAN LLC

BLUE STEEL BS FED COM 504H, US Well Number: 3001553781, Case Number: NMNM119272, Lease Number: NMNM119272, Operator: MARATHON OIL PERMIAN LLC

BLUE STEEL BS FED COM 503H, US Well Number: 3001553782, Case Number: NMNM119272, Lease Number: NMNM119272, Operator: MARATHON OIL PERMIAN LLC

| Blue Steel Fed 14H 18H 12H 15H |      |                                |             |                      |                                               |      | Facility Meters             |                        |                      |  |
|--------------------------------|------|--------------------------------|-------------|----------------------|-----------------------------------------------|------|-----------------------------|------------------------|----------------------|--|
| Component                      | Item | Oil Meter Serial #             | Allocation  | Туре                 | Component                                     | Item | Gas Meter Serial #          | Allocation             |                      |  |
| 18H Sep                        | 1    | Micro Motion 14988274/3458169  | 18H         | Coriolis<br>FIT-3011 | VRU Gas Meter                                 | 13   | Canalta 260SC40/50225928    | СТВ                    | Orifice<br>FIT-5610  |  |
| 14H Sep                        | 2    | Micro Motion 14987887/3459416  | 14H         | Coriolis<br>FIT-3021 | Sales Check 1                                 | 14   | Canalta 460DC40/D0405691    | Sales Check            | Orifice<br>FIT-8010  |  |
| 12H Sep                        | 3    | Micro Motion 14985713/3457765  | 12H         | Coriolis<br>FIT-3031 | Sales Check 2                                 | 15   | Canalta 460DC40/D0402811    | Sales Check            | Orifice<br>FIT-8020  |  |
| <b>1</b> 5H Sep                | 4    | Micro Motion 14982496/3455418  | 15H         | Coriolis<br>FIT-3041 | Buyback Check                                 | 16   | Canalta 260SC40/50225972    | Buyback Check          | Orifice<br>FIT-8030  |  |
| 503H Sep                       | 27   | Micro Motion 21250065/21250065 | 503H        | Coriolis<br>FIT-3051 | Lease Use Gas                                 | 17   | Canalta 260DC80/D0202520    | СТВ                    | Orifice<br>FIT-5310  |  |
| 504H Sep                       | 28   | Micro Motion 21248607/21248607 | 504H        | Coriolis             | Master Sales                                  | 18   | Daniel 160154418/T200298914 | Master Sales - Sendero | Orifice              |  |
| 304113ср                       | 20   | WICTO WOUGH 21240007/21240007  | 30411       | FIT-3061             | Master Buyback                                | 19   | Daniel 160069713/T200601108 | Master BB-Sendero      | Orifice              |  |
|                                |      |                                |             |                      |                                               |      |                             |                        |                      |  |
| Component                      | Item | Water Meter Serial #           | Allocation  | Туре                 | Component                                     | Item | Oil Meter Serial #          | Allocation             | Туре                 |  |
| 18H Sep                        | 5    | Rosemont 14986760/14986634     | 18H         | Magnetic<br>FIT-3010 | PL LACT 1                                     | 20   | Promass R3005A16000         | Oryx                   | Oryx ID<br>ORX-205   |  |
| <b>1</b> 4H Sep                | 6    | Rosemont 14984797/14984722     | 14H         | Magnetic<br>FIT-3020 | PL LACT 2                                     | 21   | Promass R3020B16000         | Oryx                   | Oryx ID<br>ORX-204   |  |
| 12H Sep                        | 7    | Rosemont 14981772/14981675     | 12H         | Magnetic<br>FIT-3030 | Component                                     | Item | Water Meter Serial #        | Allocation             | Туре                 |  |
| <b>1</b> 5H Sep                | 8    | Rosemont 14984392/14984281     | <b>1</b> 5H | Magnetic<br>FIT-3040 | Water Transfer Pump                           | 22   | Rosemont 14996230/14996154  | Water Transfer         | Magnetic<br>FIT-6700 |  |
| 50211.6                        | 20   | D + 24244420/2424420           | 50211       | Coriolis             |                                               |      |                             |                        |                      |  |
| 503H Sep                       | 29   | Rosemount 21244128/21244129    | 503H        | FIT-3051             |                                               | •    | Compressor Meters           |                        |                      |  |
| FOALL Com                      | 20   | December 21244129/212444120    | 504H        | Coriolis             | Component                                     | Item | Gas Meter Serial #          | Allocation             | Туре                 |  |
| 504H Sep                       | 30   | Rosemount 21244138/212444139   | JU4H        | FIT-3061             | Gas Lift 18H                                  | 23   | Canalta 260SC40/50226895    | Injection 18H          | Orifice<br>FIT-2010  |  |
| Component                      | Item | Gas Meter Serial #             | Allocation  | Туре                 | C1:f-1411                                     | 24   | Clb- 2000040/E022E000       | Iniantian 1411         | Orifice              |  |
| 18H Sep                        | 9    | Daniel 015CTT/160140969        | 18H         | Orifice<br>FIT-3012  | Gas Lift 14H                                  | 24   | Canalta 260SC40/50225068    | Injection 14H          | FIT-2020<br>Orifice  |  |
| 14H Sep                        | 10   | Daniel 015CTT/160140974        | 14H         | Orifice              | Gas Lift 12H 25 Canalta 260SC40/50225650 Inje |      | Injection 12H               | FIT-2030               |                      |  |
| 12H Sep                        | 11   | Daniel 015CTT/160140968        | 12H         | FIT-3022<br>Orifice  | Gas Lift 15H                                  | 26   | Canalta 260SC40/50224949    | Injection 15H          | Orifice<br>FIT-2040  |  |
|                                |      |                                |             | FIT-3032<br>Orifice  |                                               |      |                             |                        |                      |  |
| 15H Sep                        | 12   | Daniel 015CTT/160140975        | 15H         | FIT-3042             |                                               |      |                             |                        |                      |  |