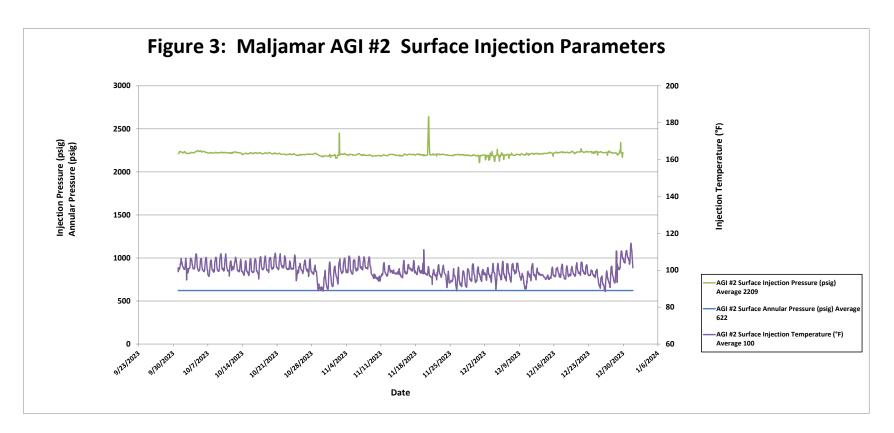

|                                        | DA                   | ATE                                 | Conditions              |

of Approval (if any): Released to Imaging: 1/9/2024 11:04:39 AM of 7











District I
1625 N. French Dr., Hobbs, NM 88240
Phone: (575) 393-6161 Fax: (575) 393-0720

District II

811 S. First St., Artesia, NM 88210 Phone:(575) 748-1283 Fax:(575) 748-9720 District III 1000 Rio Brazos Rd., Aztec, NM 87410

Phone:(505) 334-6178 Fax:(505) 334-6170 1220 S. St Francis Dr., Santa Fe, NM 87505 Phone:(505) 476-3470 Fax:(505) 476-3462

**State of New Mexico Energy, Minerals and Natural Resources Oil Conservation Division** 1220 S. St Francis Dr. **Santa Fe, NM 87505** 

CONDITIONS

Action 298716

## **CONDITIONS**

| Operator:                    | OGRID:                               |
|------------------------------|--------------------------------------|
| FRONTIER FIELD SERVICES, LLC | 221115                               |
| 10077 Grogans Mill Rd.       | Action N