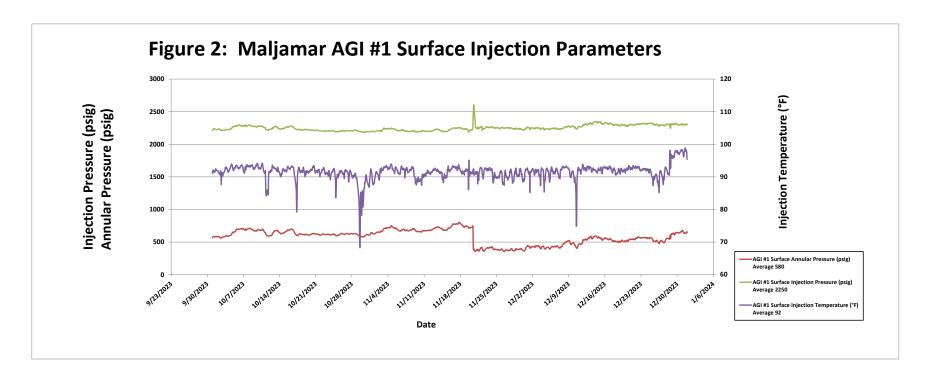

|                                        | DA                   | ATE                                 | Conditions              |

of Approval (if any): Released to Imaging: 1/9/2024 11:04:39 AM of 7











District I
1625 N. French Dr., Hobbs, NM 88240
Phone: (575) 393-6161 Fax: (575) 393-0720

District II

811 S. First St., Artesia, NM 88210 Phone:(575) 748-1283 Fax:(575) 748-9720 District III 1000 Rio Brazos Rd., Aztec, NM 87410

Phone:(505) 334-6178 Fax:(505) 334-6170 1220 S. St Francis Dr., Santa Fe, NM 87505 Phone:(505) 476-3470 Fax:(505) 476-3462

**State of New Mexico Energy, Minerals and Natural Resources Oil Conservation Division** 1220 S. St Francis Dr. **Santa Fe, NM 87505** 

CONDITIONS

Action 298716

## **CONDITIONS**

| Operator:                    | OGRID:                               |
|------------------------------|--------------------------------------|
| FRONTIER FIELD SERVICES, LLC | 221115                               |
| 10077 Grogans Mill Rd.       | Action