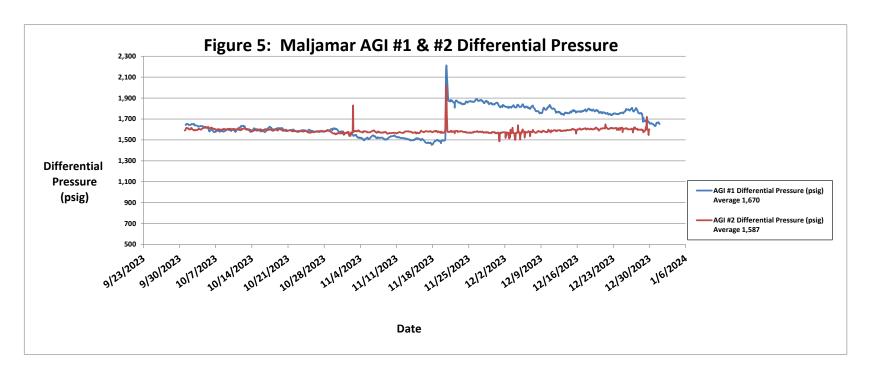

| eceived by QCD i 1/2/2024 8 is                                            | State of                                                                                                                                                                                                                                                                                                                                                                                                                                                                                                                                                                                                                                                                                                                                                                                                                                                                                                                                                                                                                                                                                                                                                                                                                                                                                                                                                                                                                                                                                                                                                                                                                                                                                                                                                                                                                                                                                                                                                                                                                                                                                                                       | of New Mexico                          |                      |                                     | Form C-103              |
|---------------------------------------------------------------------------|--------------------------------------------------------------------------------------------------------------------------------------------------------------------------------------------------------------------------------------------------------------------------------------------------------------------------------------------------------------------------------------------------------------------------------------------------------------------------------------------------------------------------------------------------------------------------------------------------------------------------------------------------------------------------------------------------------------------------------------------------------------------------------------------------------------------------------------------------------------------------------------------------------------------------------------------------------------------------------------------------------------------------------------------------------------------------------------------------------------------------------------------------------------------------------------------------------------------------------------------------------------------------------------------------------------------------------------------------------------------------------------------------------------------------------------------------------------------------------------------------------------------------------------------------------------------------------------------------------------------------------------------------------------------------------------------------------------------------------------------------------------------------------------------------------------------------------------------------------------------------------------------------------------------------------------------------------------------------------------------------------------------------------------------------------------------------------------------------------------------------------|----------------------------------------|----------------------|-------------------------------------|-------------------------|
| Office<br>District I – (575) 393-6161                                     | State                                                                                                                                                                                                                                                                                                                                                                                                                                                                                                                                                                                                                                                                                                                                                                                                                                                                                                                                                                                                                                                                                                                                                                                                                                                                                                                                                                                                                                                                                                                                                                                                                                                                                                                                                                                                                                                                                                                                                                                                                                                                                                                          | Energy, Minerals and Natural Resources |                      |                                     | Revised July 18, 2013   |
| 1625 N. French Dr., Hobbs, NM 88240                                       |                                                                                                                                                                                                                                                                                                                                                                                                                                                                                                                                                                                                                                                                                                                                                                                                                                                                                                                                                                                                                                                                                                                                                                                                                                                                                                                                                                                                                                                                                                                                                                                                                                                                                                                                                                                                                                                                                                                                                                                                                                                                                                                                |                                        | W.                   | ELL API NO.                         |                         |
| <u>District II</u> – (575) 748-1283<br>811 S. First St., Artesia, NM 8821 | OIL CONSERVATION DIVISION                                                                                                                                                                                                                                                                                                                                                                                                                                                                                                                                                                                                                                                                                                                                                                                                                                                                                                                                                                                                                                                                                                                                                                                                                                                                                                                                                                                                                                                                                                                                                                                                                                                                                                                                                                                                                                                                                                                                                                                                                                                                                                      |                                        |                      | aljamar AGI#1                       | 30-025-40420            |
| <u>District III</u> – (505) 334-6178                                      | strict III – (505) 334-6178 1220 South St. Francis Dr.                                                                                                                                                                                                                                                                                                                                                                                                                                                                                                                                                                                                                                                                                                                                                                                                                                                                                                                                                                                                                                                                                                                                                                                                                                                                                                                                                                                                                                                                                                                                                                                                                                                                                                                                                                                                                                                                                                                                                                                                                                                                         |                                        |                      | aljamar AGI#2<br>Indicate Type of I | 30-025-42628            |
| 1000 Rio Brazos Rd., Aztec, NM<br><u>District IV</u> – (505) 476-3460     | 87410 Santa                                                                                                                                                                                                                                                                                                                                                                                                                                                                                                                                                                                                                                                                                                                                                                                                                                                                                                                                                                                                                                                                                                                                                                                                                                                                                                                                                                                                                                                                                                                                                                                                                                                                                                                                                                                                                                                                                                                                                                                                                                                                                                                    | Fe, NM 87505                           |                      | TATE   FEE                          |                         |
| 1220 S. St. Francis Dr., Santa Fe,                                        | NM                                                                                                                                                                                                                                                                                                                                                                                                                                                                                                                                                                                                                                                                                                                                                                                                                                                                                                                                                                                                                                                                                                                                                                                                                                                                                                                                                                                                                                                                                                                                                                                                                                                                                                                                                                                                                                                                                                                                                                                                                                                                                                                             | •                                      |                      | State Oil & Gas I                   |                         |
| 87505                                                                     |                                                                                                                                                                                                                                                                                                                                                                                                                                                                                                                                                                                                                                                                                                                                                                                                                                                                                                                                                                                                                                                                                                                                                                                                                                                                                                                                                                                                                                                                                                                                                                                                                                                                                                                                                                                                                                                                                                                                                                                                                                                                                                                                |                                        |                      |                                     | NMLC029509A             |
| (DO NOT USE THIS FORM FOI                                                 | Y NOTICES AND REPORTS R PROPOSALS TO DRILL OR TO D E "APPLICATION FOR PERMIT" (FO                                                                                                                                                                                                                                                                                                                                                                                                                                                                                                                                                                                                                                                                                                                                                                                                                                                                                                                                                                                                                                                                                                                                                                                                                                                                                                                                                                                                                                                                                                                                                                                                                                                                                                                                                                                                                                                                                                                                                                                                                                              | EEPEN OR PLUG BACK                     |                      | Lease Name or U                     | nit Agreement Name      |
| PROPOSALS.)                                                               | APPLICATION FOR PERMIT (F                                                                                                                                                                                                                                                                                                                                                                                                                                                                                                                                                                                                                                                                                                                                                                                                                                                                                                                                                                                                                                                                                                                                                                                                                                                                                                                                                                                                                                                                                                                                                                                                                                                                                                                                                                                                                                                                                                                                                                                                                                                                                                      | OKM C-101) FOR SUCH                    | 0                    | 337 11 NT 1                         | Maljamar AGI            |
| 1. Type of Well: Oil Well Gas Well Other: Acid Gas Injection Well         |                                                                                                                                                                                                                                                                                                                                                                                                                                                                                                                                                                                                                                                                                                                                                                                                                                                                                                                                                                                                                                                                                                                                                                                                                                                                                                                                                                                                                                                                                                                                                                                                                                                                                                                                                                                                                                                                                                                                                                                                                                                                                                                                |                                        | well 🖂               | Well Number                         | #1 and #2               |
| 2. Name of Operator                                                       | Frontier Field Services, LLC                                                                                                                                                                                                                                                                                                                                                                                                                                                                                                                                                                                                                                                                                                                                                                                                                                                                                                                                                                                                                                                                                                                                                                                                                                                                                                                                                                                                                                                                                                                                                                                                                                                                                                                                                                                                                                                                                                                                                                                                                                                                                                   |                                        | 9.                   | OGRID Number 221115                 |                         |
|                                                                           |                                                                                                                                                                                                                                                                                                                                                                                                                                                                                                                                                                                                                                                                                                                                                                                                                                                                                                                                                                                                                                                                                                                                                                                                                                                                                                                                                                                                                                                                                                                                                                                                                                                                                                                                                                                                                                                                                                                                                                                                                                                                                                                                |                                        |                      | . Pool name or W                    | ildcat                  |
| The Woodlands, TX 77380                                                   |                                                                                                                                                                                                                                                                                                                                                                                                                                                                                                                                                                                                                                                                                                                                                                                                                                                                                                                                                                                                                                                                                                                                                                                                                                                                                                                                                                                                                                                                                                                                                                                                                                                                                                                                                                                                                                                                                                                                                                                                                                                                                                                                |                                        |                      | AGI: Wolfcamp                       |                         |
| 4. Well Location AGI#1                                                    | Unit Letter O: 130 fee                                                                                                                                                                                                                                                                                                                                                                                                                                                                                                                                                                                                                                                                                                                                                                                                                                                                                                                                                                                                                                                                                                                                                                                                                                                                                                                                                                                                                                                                                                                                                                                                                                                                                                                                                                                                                                                                                                                                                                                                                                                                                                         | t from the SOUTH lin                   | ne and 1,813         | feet from the                       | EAST line               |
| AGI#2                                                                     | Unit Letter <u>O</u> : <u>400</u> fee                                                                                                                                                                                                                                                                                                                                                                                                                                                                                                                                                                                                                                                                                                                                                                                                                                                                                                                                                                                                                                                                                                                                                                                                                                                                                                                                                                                                                                                                                                                                                                                                                                                                                                                                                                                                                                                                                                                                                                                                                                                                                          | t from the SOUTH lin                   | ne and 2,100         | feet from the                       | EAST line               |
|                                                                           | Section <u>21</u> Township _                                                                                                                                                                                                                                                                                                                                                                                                                                                                                                                                                                                                                                                                                                                                                                                                                                                                                                                                                                                                                                                                                                                                                                                                                                                                                                                                                                                                                                                                                                                                                                                                                                                                                                                                                                                                                                                                                                                                                                                                                                                                                                   | 17S Range <u>32E</u>                   | NMPM Cou             | inty <u>Lea</u>                     |                         |
|                                                                           | 11. Elevation (Show                                                                                                                                                                                                                                                                                                                                                                                                                                                                                                                                                                                                                                                                                                                                                                                                                                                                                                                                                                                                                                                                                                                                                                                                                                                                                                                                                                                                                                                                                                                                                                                                                                                                                                                                                                                                                                                                                                                                                                                                                                                                                                            | whether DR, RKB, R                     | T, GR, etc.)         |                                     |                         |
|                                                                           | AGI#1 4,01                                                                                                                                                                                                                                                                                                                                                                                                                                                                                                                                                                                                                                                                                                                                                                                                                                                                                                                                                                                                                                                                                                                                                                                                                                                                                                                                                                                                                                                                                                                                                                                                                                                                                                                                                                                                                                                                                                                                                                                                                                                                                                                     | 16 (GR) AGI#2 4,019                    | 9 (GR)               |                                     |                         |
| 40 01                                                                     |                                                                                                                                                                                                                                                                                                                                                                                                                                                                                                                                                                                                                                                                                                                                                                                                                                                                                                                                                                                                                                                                                                                                                                                                                                                                                                                                                                                                                                                                                                                                                                                                                                                                                                                                                                                                                                                                                                                                                                                                                                                                                                                                |                                        |                      | 0.1 5                               |                         |
| 12. Cr                                                                    | neck Appropriate Box to I                                                                                                                                                                                                                                                                                                                                                                                                                                                                                                                                                                                                                                                                                                                                                                                                                                                                                                                                                                                                                                                                                                                                                                                                                                                                                                                                                                                                                                                                                                                                                                                                                                                                                                                                                                                                                                                                                                                                                                                                                                                                                                      | ndicate Nature of                      | Notice, Repo         | ort or Other Dat                    | ta                      |
| NOTICE                                                                    | OF INTENTION TO:                                                                                                                                                                                                                                                                                                                                                                                                                                                                                                                                                                                                                                                                                                                                                                                                                                                                                                                                                                                                                                                                                                                                                                                                                                                                                                                                                                                                                                                                                                                                                                                                                                                                                                                                                                                                                                                                                                                                                                                                                                                                                                               |                                        | SUBSE                | QUENT REPO                          | ORT OF                  |
| PERFORM REMEDIAL WO                                                       |                                                                                                                                                                                                                                                                                                                                                                                                                                                                                                                                                                                                                                                                                                                                                                                                                                                                                                                                                                                                                                                                                                                                                                                                                                                                                                                                                                                                                                                                                                                                                                                                                                                                                                                                                                                                                                                                                                                                                                                                                                                                                                                                | ON 🗌 REME                              | DIAL WORK            |                                     | LTERING CASING          |
| TEMPORARILY ABANDON                                                       | N ☐ CHANGE PLANS                                                                                                                                                                                                                                                                                                                                                                                                                                                                                                                                                                                                                                                                                                                                                                                                                                                                                                                                                                                                                                                                                                                                                                                                                                                                                                                                                                                                                                                                                                                                                                                                                                                                                                                                                                                                                                                                                                                                                                                                                                                                                                               | COMM                                   | ENCE DRILLIN         | IG OPNS.□ P                         | AND A                   |
| PULL OR ALTER CASING                                                      |                                                                                                                                                                                                                                                                                                                                                                                                                                                                                                                                                                                                                                                                                                                                                                                                                                                                                                                                                                                                                                                                                                                                                                                                                                                                                                                                                                                                                                                                                                                                                                                                                                                                                                                                                                                                                                                                                                                                                                                                                                                                                                                                | ☐ CASIN                                | G/CEMENT JO          | В                                   |                         |
| DOWNHOLE COMMINGLE                                                        |                                                                                                                                                                                                                                                                                                                                                                                                                                                                                                                                                                                                                                                                                                                                                                                                                                                                                                                                                                                                                                                                                                                                                                                                                                                                                                                                                                                                                                                                                                                                                                                                                                                                                                                                                                                                                                                                                                                                                                                                                                                                                                                                |                                        |                      |                                     |                         |
| CLOSED-LOOP SYSTEM                                                        |                                                                                                                                                                                                                                                                                                                                                                                                                                                                                                                                                                                                                                                                                                                                                                                                                                                                                                                                                                                                                                                                                                                                                                                                                                                                                                                                                                                                                                                                                                                                                                                                                                                                                                                                                                                                                                                                                                                                                                                                                                                                                                                                | OTHE                                   | R: 4Q 2023 Re        |                                     | $\boxtimes$             |
| OTHER:                                                                    |                                                                                                                                                                                                                                                                                                                                                                                                                                                                                                                                                                                                                                                                                                                                                                                                                                                                                                                                                                                                                                                                                                                                                                                                                                                                                                                                                                                                                                                                                                                                                                                                                                                                                                                                                                                                                                                                                                                                                                                                                                                                                                                                |                                        | per NIVIOCO          | C Order R-13443                     |                         |
| 13. Describe proposed or                                                  | completed operations. (Clear                                                                                                                                                                                                                                                                                                                                                                                                                                                                                                                                                                                                                                                                                                                                                                                                                                                                                                                                                                                                                                                                                                                                                                                                                                                                                                                                                                                                                                                                                                                                                                                                                                                                                                                                                                                                                                                                                                                                                                                                                                                                                                   | ly state all pertinent of              | letails, and give    | pertinent dates, in                 | ncluding estimated date |
| of starting any propo<br>proposed completion                              | sed work). SEE RULE 19.15.                                                                                                                                                                                                                                                                                                                                                                                                                                                                                                                                                                                                                                                                                                                                                                                                                                                                                                                                                                                                                                                                                                                                                                                                                                                                                                                                                                                                                                                                                                                                                                                                                                                                                                                                                                                                                                                                                                                                                                                                                                                                                                     | 7.14 NMAC. For Mu                      | ltiple Completi      | ons: Attach wellb                   | oore diagram of         |
| LL                                                                        | <del>-</del>                                                                                                                                                                                                                                                                                                                                                                                                                                                                                                                                                                                                                                                                                                                                                                                                                                                                                                                                                                                                                                                                                                                                                                                                                                                                                                                                                                                                                                                                                                                                                                                                                                                                                                                                                                                                                                                                                                                                                                                                                                                                                                                   |                                        |                      |                                     |                         |
|                                                                           | eport for the AGI#1 and AGI#2                                                                                                                                                                                                                                                                                                                                                                                                                                                                                                                                                                                                                                                                                                                                                                                                                                                                                                                                                                                                                                                                                                                                                                                                                                                                                                                                                                                                                                                                                                                                                                                                                                                                                                                                                                                                                                                                                                                                                                                                                                                                                                  |                                        |                      |                                     |                         |
|                                                                           | he quarterly reporting required                                                                                                                                                                                                                                                                                                                                                                                                                                                                                                                                                                                                                                                                                                                                                                                                                                                                                                                                                                                                                                                                                                                                                                                                                                                                                                                                                                                                                                                                                                                                                                                                                                                                                                                                                                                                                                                                                                                                                                                                                                                                                                |                                        |                      |                                     |                         |
|                                                                           | oir pressure and temperature th                                                                                                                                                                                                                                                                                                                                                                                                                                                                                                                                                                                                                                                                                                                                                                                                                                                                                                                                                                                                                                                                                                                                                                                                                                                                                                                                                                                                                                                                                                                                                                                                                                                                                                                                                                                                                                                                                                                                                                                                                                                                                                |                                        |                      |                                     |                         |
| ystem, as required under the                                              | s an analysis of the surface and order referenced above                                                                                                                                                                                                                                                                                                                                                                                                                                                                                                                                                                                                                                                                                                                                                                                                                                                                                                                                                                                                                                                                                                                                                                                                                                                                                                                                                                                                                                                                                                                                                                                                                                                                                                                                                                                                                                                                                                                                                                                                                                                                        | i bollom-note data iro                 | m AGI#2 and 1        | s also the Q4 repo                  | rt for the two well     |
| ystem, as required under the                                              | order referenced above.                                                                                                                                                                                                                                                                                                                                                                                                                                                                                                                                                                                                                                                                                                                                                                                                                                                                                                                                                                                                                                                                                                                                                                                                                                                                                                                                                                                                                                                                                                                                                                                                                                                                                                                                                                                                                                                                                                                                                                                                                                                                                                        |                                        |                      |                                     |                         |
| For Q4 2023, the flow from the                                            | ne plant was sent to both AGI#                                                                                                                                                                                                                                                                                                                                                                                                                                                                                                                                                                                                                                                                                                                                                                                                                                                                                                                                                                                                                                                                                                                                                                                                                                                                                                                                                                                                                                                                                                                                                                                                                                                                                                                                                                                                                                                                                                                                                                                                                                                                                                 | 1 and AGI#2. When                      | both wells are       | in operation, flow                  | is kept constant at     |
|                                                                           | 2 while allowing AGI #1 to ta                                                                                                                                                                                                                                                                                                                                                                                                                                                                                                                                                                                                                                                                                                                                                                                                                                                                                                                                                                                                                                                                                                                                                                                                                                                                                                                                                                                                                                                                                                                                                                                                                                                                                                                                                                                                                                                                                                                                                                                                                                                                                                  |                                        |                      |                                     |                         |
|                                                                           | re reporting period was 509 M                                                                                                                                                                                                                                                                                                                                                                                                                                                                                                                                                                                                                                                                                                                                                                                                                                                                                                                                                                                                                                                                                                                                                                                                                                                                                                                                                                                                                                                                                                                                                                                                                                                                                                                                                                                                                                                                                                                                                                                                                                                                                                  |                                        |                      |                                     |                         |
|                                                                           | on parameters for both wells ar                                                                                                                                                                                                                                                                                                                                                                                                                                                                                                                                                                                                                                                                                                                                                                                                                                                                                                                                                                                                                                                                                                                                                                                                                                                                                                                                                                                                                                                                                                                                                                                                                                                                                                                                                                                                                                                                                                                                                                                                                                                                                                |                                        |                      |                                     |                         |
|                                                                           | on pressure, injection tempera                                                                                                                                                                                                                                                                                                                                                                                                                                                                                                                                                                                                                                                                                                                                                                                                                                                                                                                                                                                                                                                                                                                                                                                                                                                                                                                                                                                                                                                                                                                                                                                                                                                                                                                                                                                                                                                                                                                                                                                                                                                                                                 |                                        |                      |                                     |                         |
|                                                                           | egrity of both wells. During the njection temperatures of 92°F and the second section temperatures of 92°F and the second |                                        |                      |                                     |                         |
|                                                                           | d 3). AGI #2 bottom-hole pres                                                                                                                                                                                                                                                                                                                                                                                                                                                                                                                                                                                                                                                                                                                                                                                                                                                                                                                                                                                                                                                                                                                                                                                                                                                                                                                                                                                                                                                                                                                                                                                                                                                                                                                                                                                                                                                                                                                                                                                                                                                                                                  |                                        |                      |                                     |                         |
|                                                                           | finally, during the period the di                                                                                                                                                                                                                                                                                                                                                                                                                                                                                                                                                                                                                                                                                                                                                                                                                                                                                                                                                                                                                                                                                                                                                                                                                                                                                                                                                                                                                                                                                                                                                                                                                                                                                                                                                                                                                                                                                                                                                                                                                                                                                              |                                        |                      |                                     |                         |
| GI #1 averaged 1,670 psig,                                                | and 1,587 psig for AGI #2 (see                                                                                                                                                                                                                                                                                                                                                                                                                                                                                                                                                                                                                                                                                                                                                                                                                                                                                                                                                                                                                                                                                                                                                                                                                                                                                                                                                                                                                                                                                                                                                                                                                                                                                                                                                                                                                                                                                                                                                                                                                                                                                                 | Figure 5). The overa                   | ll period averag     | ge bottom-hole pre                  | essure values of        |
| ,055 psig and temperature of                                              | 123°F are reflective of current                                                                                                                                                                                                                                                                                                                                                                                                                                                                                                                                                                                                                                                                                                                                                                                                                                                                                                                                                                                                                                                                                                                                                                                                                                                                                                                                                                                                                                                                                                                                                                                                                                                                                                                                                                                                                                                                                                                                                                                                                                                                                                | actual conditions in                   | the reservoir an     | d demonstrate ong                   | going favorable         |
|                                                                           | ne graphs in Figures 1-5 furthe                                                                                                                                                                                                                                                                                                                                                                                                                                                                                                                                                                                                                                                                                                                                                                                                                                                                                                                                                                                                                                                                                                                                                                                                                                                                                                                                                                                                                                                                                                                                                                                                                                                                                                                                                                                                                                                                                                                                                                                                                                                                                                |                                        |                      |                                     |                         |
| AGI#2, and the overall analys<br>orders governing operation of            | sis demonstrates that both wells                                                                                                                                                                                                                                                                                                                                                                                                                                                                                                                                                                                                                                                                                                                                                                                                                                                                                                                                                                                                                                                                                                                                                                                                                                                                                                                                                                                                                                                                                                                                                                                                                                                                                                                                                                                                                                                                                                                                                                                                                                                                                               | s are fully in complian                | nce with all app     | licable requiremen                  | nts of the NMOCC        |
|                                                                           |                                                                                                                                                                                                                                                                                                                                                                                                                                                                                                                                                                                                                                                                                                                                                                                                                                                                                                                                                                                                                                                                                                                                                                                                                                                                                                                                                                                                                                                                                                                                                                                                                                                                                                                                                                                                                                                                                                                                                                                                                                                                                                                                |                                        |                      |                                     |                         |
| SIGNATURE / O                                                             | TITLE _ Environmental                                                                                                                                                                                                                                                                                                                                                                                                                                                                                                                                                                                                                                                                                                                                                                                                                                                                                                                                                                                                                                                                                                                                                                                                                                                                                                                                                                                                                                                                                                                                                                                                                                                                                                                                                                                                                                                                                                                                                                                                                                                                                                          |                                        | DATE 1/2/20          |                                     | D 046 004 0 :           |
|                                                                           | ary I. Taylor E-mail                                                                                                                                                                                                                                                                                                                                                                                                                                                                                                                                                                                                                                                                                                                                                                                                                                                                                                                                                                                                                                                                                                                                                                                                                                                                                                                                                                                                                                                                                                                                                                                                                                                                                                                                                                                                                                                                                                                                                                                                                                                                                                           | address: MTaylor@                      | <u>Durang</u> oMidst | ream.com PHONI                      | 世: 346-224-2459         |
| For State Use Only<br>APPROVED                                            |                                                                                                                                                                                                                                                                                                                                                                                                                                                                                                                                                                                                                                                                                                                                                                                                                                                                                                                                                                                                                                                                                                                                                                                                                                                                                                                                                                                                                                                                                                                                                                                                                                                                                                                                                                                                                                                                                                                                                                                                                                                                                                                                |                                        |                      |                                     |                         |
| BY:                                                                       | TITLE                                                                                                                                                                                                                                                                                                                                                                                                                                                                                                                                                                                                                                                                                                                                                                                                                                                                                                                                                                                                                                                                                                                                                                                                                                                                                                                                                                                                                                                                                                                                                                                                                                                                                                                                                                                                                                                                                                                                                                                                                                                                                                                          |                                        | DA                   | ATE                                 | Conditions              |