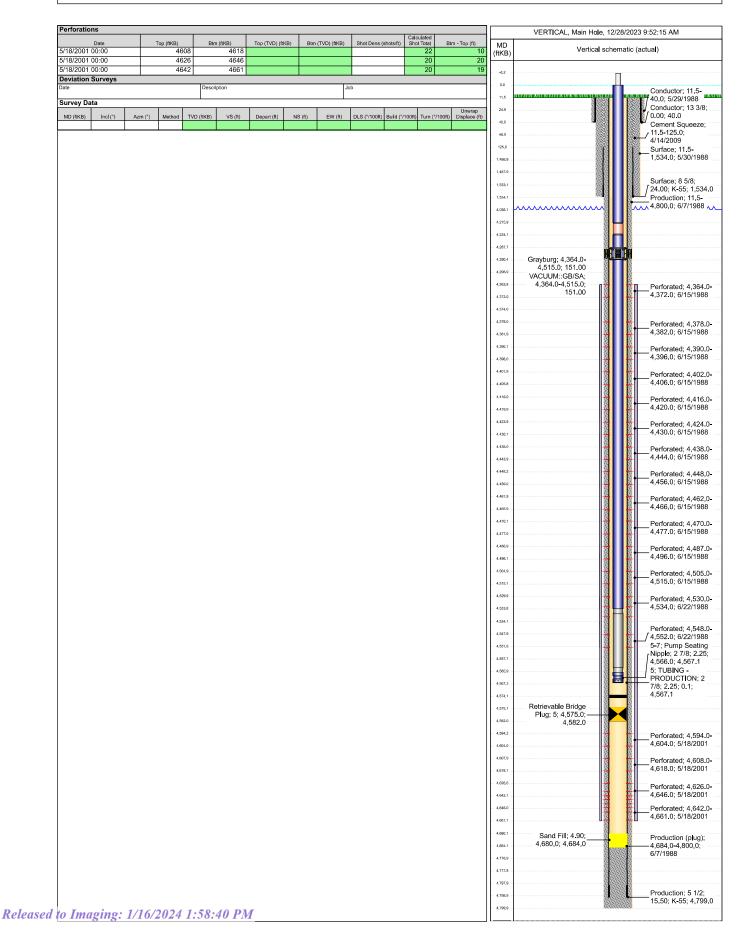

## EAST VACUUM GB-SA UNIT 3374-004 Wellbore Diagram

| Well Header         |  |                            |                 |               |                  |                                  |                               |
|---------------------|--|----------------------------|-----------------|---------------|------------------|----------------------------------|-------------------------------|
| API#<br>3002530016  |  | State<br>NEW MEXICO        |                 | County<br>LEA |                  | District<br>PERMIAN CONVENTIONAL |                               |
| Division<br>PERMIAN |  | ess Unit<br>VERICK PERMIAN | Region<br>RG_SE | _NEW_MEXICO   | Area<br>A_EVGSAU |                                  | Total Depth (ftKB)<br>4,800.0 |

| Daily Operation | ons        |            |                                                                                                                                                                                                                                                                                                                                                                                                                                                                                                                                                                                                                                                                                                                                                                                                                                                                                                                                                                                                                                                                                                                                              |
|-----------------|------------|------------|----------------------------------------------------------------------------------------------------------------------------------------------------------------------------------------------------------------------------------------------------------------------------------------------------------------------------------------------------------------------------------------------------------------------------------------------------------------------------------------------------------------------------------------------------------------------------------------------------------------------------------------------------------------------------------------------------------------------------------------------------------------------------------------------------------------------------------------------------------------------------------------------------------------------------------------------------------------------------------------------------------------------------------------------------------------------------------------------------------------------------------------------|
| Rpt#            | Start Date | End Date   | Summary                                                                                                                                                                                                                                                                                                                                                                                                                                                                                                                                                                                                                                                                                                                                                                                                                                                                                                                                                                                                                                                                                                                                      |
| 1               | 10/30/2023 | 10/30/2023 | RANGER CREW AOL. HELD SM, JSA. WENT TO MOVE RIG AND THE AIR LINES WERE FROZEN. PUMPED ALCOHOL THRU THE LINES TO UNFREEZE. ONCE THE LINES WERE UNTHAWED THE MECHANIC FOUND THAT THE AIR COMPRESSOR IS BAD & HAS TO BE CHANGED BEFORE COMING TO LOCATION. THE RANGER PUSHER IS IN ROUTE TO ODDESA TO GET A NEW AIR COMPRESSOR. MOVE REVERSE UNIT AND SUPPORT EQUIPMENT TO LOCATION. MIRU REVERSE UNIT. LLT TO 500 PSI. LOADED 2 7/8" TBG W/2 BBLS. WALKED PRESSURE UP TO 500 PSI & MONITORED X'S 10 MINUTES W/0 PSI LEAKOFF. GOOD TEST BLED PRESSURE TO 0 PSI. SPOTTED SUPPORT EQUIPMENT & SDFN                                                                                                                                                                                                                                                                                                                                                                                                                                                                                                                                                |
| 2               | 10/31/2023 | 10/31/2023 | RANGER CREW AOL. HELD PJSM, JSA. SITP 0 PSI, SICP 0 PSI. PARTS ARE IN ROUTE FROM MIDLAND TO REPLACE AIR COMPRESSOR. PARTS ARRIVED @ 0900. REPLACED AIR COMPRESSOR & ROAD RIG TO LOCATION. HELD TAILGATE SM & REVIEWED JSA. MIRU WO RIG. REMOVED HEAD FROM P/UNIT. NO INCREASE ON WT INDICATOR SO ROD PART IN SHALLOW. RU FLOOR & ROD TONGS. START TOOH WITH PARTED RODS. OOH W/(31) 3/4" RODS. ROD PART WAS A CLEAN PART IN THE PIN OF ROD 31 IN HOLE. MU 1 7/8" OS BUT IT WOULD NOT GO INSIDE TBG DUE TO PARAFINN. MU 1 5/8" OS & TIH TO FISH RODS & PUMP. LATCHED TOP OD RODS. WORKED ROD STRING X'S 1 1/2 HOUR BUT PUMP WILL NOT COME FREE. HOT OILER SET UP TO BE ON LOCATION @ 0700 IN THE MORNING. TRIED TO GET HOT OILER TODAY BUT HE IS ON ANOTHER JOB. INSTALLED HAPPY TOOL & SECURED WELL. SDFN.                                                                                                                                                                                                                                                                                                                                   |
| 3               | 11/1/2023  | 11/1/2023  | RANGER CREW & HOT OILER AOL. HELD PJSM, REVIEWED JSA, SITP 0 PSI. SICP 80 PSI. BLED PRESSURE TO GAS BUSTERR TANK. MIRU HOT OILER. PUMPED 100 BBLS OF 220 DEGREE FW W/PARAFINN SOLVENT DOWN BS. SD PUMP W/100 BBLS PUMPED. RD & RELEASE HOT OILER. REMOVED HAPPY TOOL & ATTEMPTED TO WORK PUMP FREE. PU TO 20 K AND THE OVERSHOT SLIPPED OFF TOP OF FISH. MADE 2 MORE ATTEMPTS TO LATCH TOP OF ROD STRING IN HOLE BUT COULD NOT RE-LATCH TOF. TOOH TO INSPECT OVERSHOT. OOH W/31 RODS & OVERSHOT. THE OVERSWHOT HAD A 3' SPLIT DOWN THE SIDE OF THE BARREL. REPLACED BARREL OF THE OVERSHOT & TBIH AND LATCHED TOP OF 3/4" RODS W/OS. WORKED RODS 10 X'[S & THE OS SLIPPED OFF TOF. PUMP IS STUCK. TOOH W/OVERSHOT. OOH W/OS. ND WH, TAC WOULD NOT RELEASE. NU 5K BOP. RU FLOOR & TBG TONGS. ATTEMPTED TO RELEASE TAC WITH TONGS AND WORKING TBG BUT TAC WOULD NOT RELEASE. PU PS & ROTATED TBG AND WORKED TBG. TAC RELEASED. LAID DOWN SWIVELL. START STRIPPING OOH W/RODS & TBG. STERIP OOH W/13 STANDS OF 2 7/8" TBG & FOUND TOP OF ROD STRING. ATTEMPTED TO WORK ROD STRINBG TO FREE PUMP BUT THE PUMP REMAINS STUCK. SECURED WELL & SDFN |
| 4               | 11/2/2023  | 11/2/2023  | RANGER CREW ARRIVED ON LOCATION. HELD PJSM, REVIEWED JSA. SITP 0 PSI, SICP 0 PSI. MU B/O TOOL & B/O ROD STRING. PU WT 6 PTS. STRIP OOH W/& ROD STRING. OOH W/ROD STRING LEAVING ONLY THE ROD INSERT PUMP REMAINING STUCK IN SN. HELD TAILGATE SM W/RANGER CREW & STEALTH HYDRO-TESTERS. TBIH W/NEW 2 7/8" SN, NEW JT ON 2 7/8" ENDUROALLOY TBG, RE-RUN 8 JTS 2 7/8" TBG, NEW TAC, RE-RUN 2 JTS 2 7/8" TBG, NEW 2 7/8" X 8.05' MARKER SUB, RERUN 134 JTS 2 7/8" TBG. (TAC @ 4,290', SN/EOT @ 4,567'). HYDRO-TESTED 2 7/8" PRODUCTION TBG TO 6K. SET SLIPS & CLOSED & LOCKED IN PIPE RAMS. WELL SECURED. CLEAN WORK AREA & SDFN                                                                                                                                                                                                                                                                                                                                                                                                                                                                                                                |
| 5               | 11/3/2023  | 11/3/2023  | RANGER CREW AOL. HELD PJSM, JSA. SICP 0 PSI, SITP 0 PSI. ND 5K BOP. SET TAC IN 16K TENSION. NU WH. RIG UP FLOOR & ROD TONGS. PU 2.5 X 2 X RXBC X 24 X 5 ROD INSERT PUMP W/1' GS. 3/4" X 2' GUIDED PONY, (6) 1 1/2' KBARS W/A 3/4" X 2' GUIDED PONY EVERY 2 KBARS (3) 3/4" GR W/4/PERS, (172) 3/4" DRODS, (1) 3/4" X 8' PONY & 1 1/2" X 30' POLISH ROD. SEATED PUMP, LLT TO 500 PSI. LOADED TBG W/10 BBLS. WALKED PRESSURE UP TO 550 PSI & MONITORED X'S 10 MINUTES. GOOD TEST. BLED PRESSURE TO 100 PSI. LONG STROKED PUMP W/WO RIG & IN 4 STROKES TBG PRESSURED UP TO 600 PSI. MONITORED PRESSURE. GOOD TEST. BLED PRESSURE TO 0 PSI. HUNG HEAD ON PUMPING UNIT. HUNG OFF RODS. W/PRODUCTION ON LOCATION STARTED P/U AND PUMPED TO FLOW TANK. PRESSURE PRESSURED UP TO 500 PSI IN 6 STROKES. PUMPING GOOD. TTP WELL. RD RANGER WO RIG AND REVERSE UNIT AND MOVE EQUIPMENT THE SIDE OF LOCATION. CLEAN WORK AREA & SDFN.                                                                                                                                                                                                                     |