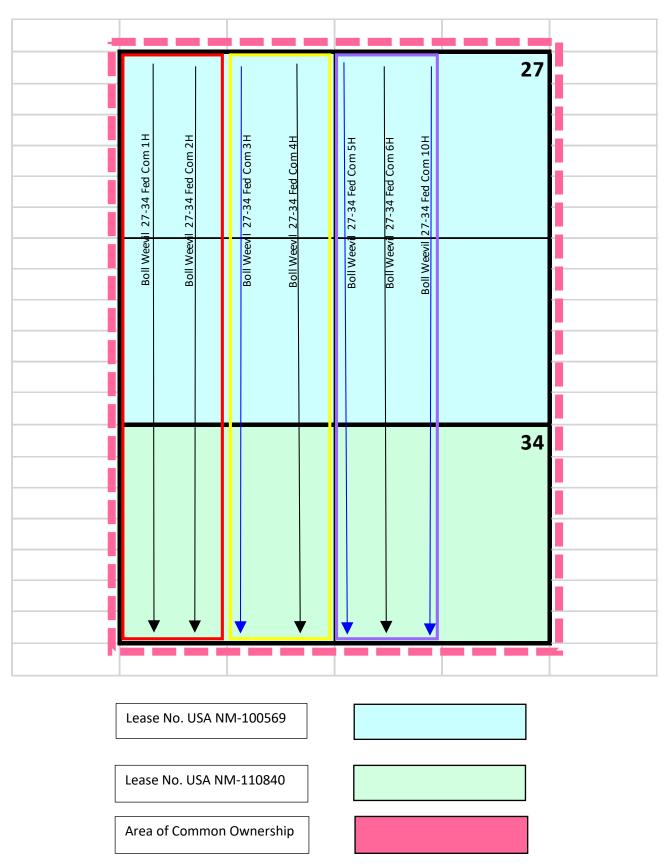

- C-102 Plat dated November 15, 2023, showing the proposed location of the Boll Weevil 27-34 Fed Com 10H;
- "Area of Common Ownership Plat" separately showing the spacing units for the Boll Weevil 27-34 Fed Com 10H; and
- Certification of Ownership demonstrating the outlined area on the plat is comprised of uniform ownership throughout the entire spacing unit.

19.15.16.15.C(7) NMAC provides that in an area of common ownership (here, two federal leases) the setback requirements only apply to the outer boundary of the area of uniform ownership, not the spacing unit within the area of uniform ownership. Since the area to the East towards which this well encroaches is within the documented "area of common ownership," this well is at a standard location and approval of a non-standard location (NSL) for the well is not necessary.

### **Certification of Ownership**

I have reviewed the ownership of the oil and gas leasehold, being BLM Lease USA NM-100569 and BLM Lease USA NM-110840, covering All of Sections 27 and All of Section 234, Township 26 South, Range 34 East, Lea County, New Mexico, for purposes of identifying an "area of common ownership" as set forth in NMAC 19.15.16.15.B(8) and C(7). As of this date below, the ownership in the above-described lease and lands is identical/uniform ownership as defined in 19.15.12.7 B. NMAC.