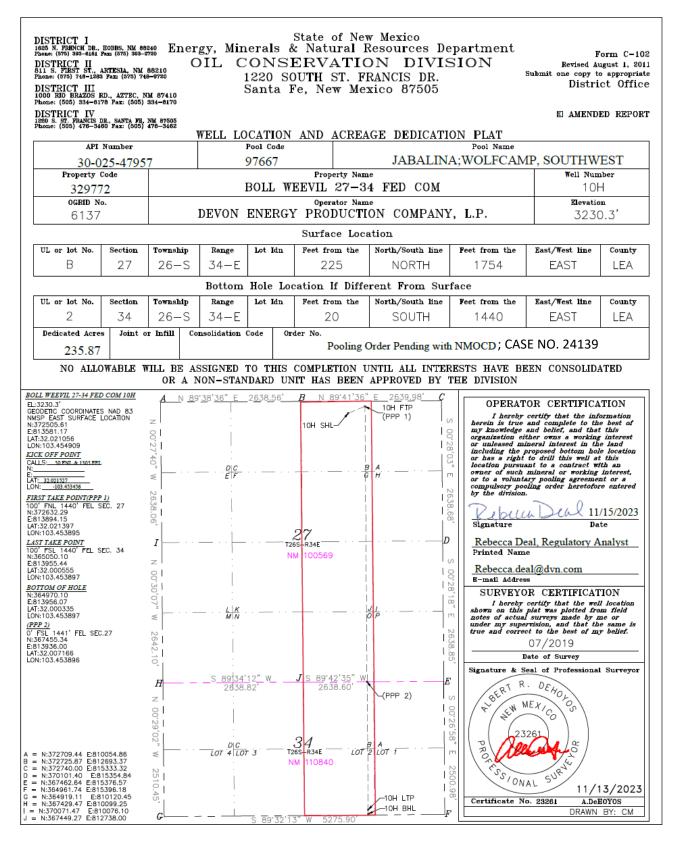

Re: Notification and Verification of Standard Well Location Boll Weevil 27-34 Fed Com 10H, API # 30-025-47957, Section(s): 27 & 34, T26S, R34E, Lea County, NM

Mr. Lowe:

Included with this letter are the following documents demonstrating that the above referenced well will be drilled at a standard oil well location despite the customary non-standard position within the proposed spacing unit:

- C-102 Plat dated November 15, 2023, showing the proposed location of the Boll Weevil 27-34 Fed Com 10H;
- "Area of Common Ownership Plat" separately showing the spacing units for the Boll Weevil 27-34 Fed Com 10H; and
- Certification of Ownership demonstrating the outlined area on the plat is comprised of uniform ownership throughout the entire spacing unit.

19.15.16.15.C(7) NMAC provides that in an area of common ownership (here, two federal leases) the setback requirements only apply to the outer boundary of the area of uniform ownership, not the spacing unit within the area of uniform ownership. Since the area to the East towards which this well encroaches is within the documented "area of common ownership," this well is at a standard location and approval of a non-standard location (NSL) for the well is not necessary.