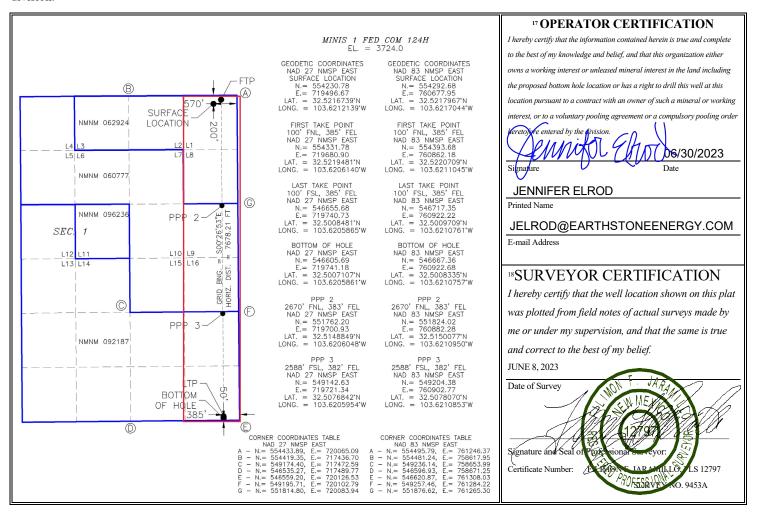

#### WELL LOCATION AND ACREAGE DEDICATION PLAT

| <sup>1</sup> API Number    |     | <sup>2</sup> Pool Code | <sup>3</sup> Pool Name       |                          |
|----------------------------|-----|------------------------|------------------------------|--------------------------|
| 30-025-515                 | 542 | 97895                  | WC-025 G-08 S213304D; BONE S | PRING                    |
| <sup>4</sup> Property Code |     | <sup>5</sup> Pr        | operty Name                  | <sup>6</sup> Well Number |
|                            |     | MINIS                  | 51 FED COM                   | 124H                     |
| <sup>7</sup> OGRID No.     |     | 8 O <sub>I</sub>       | perator Name                 | <sup>9</sup> Elevation   |
| 331165                     |     | EARTHSTON              | E OPERATING, LLC             | 3724.0                   |

Surface Location

| UL or lot no.              | Section | Township | Range | Lot Idn | Feet from the | North/South line | Feet from the | East/West line | County |  |
|----------------------------|---------|----------|-------|---------|---------------|------------------|---------------|----------------|--------|--|
| 1                          | 1       | 21 S     | 32 E  |         | 200           | NORTH            | 570           | EAST           | LEA    |  |
| D. H H. L. L L. D. C C C C |         |          |       |         |               |                  |               |                |        |  |

Bottom Hole Location It Different From Surface

| UL or lot no.                        | Section 1  | Township 21 S | Range<br>32 E | Lot Idn | Feet from the 50 | North/South line SOUTH | Feet from the 385       | East/West line<br>EAST | County<br>LEA |
|--------------------------------------|------------|---------------|---------------|---------|------------------|------------------------|-------------------------|------------------------|---------------|
| <sup>12</sup> Dedicated Acres 238.79 | s 13 Joint | or Infill 14  | Consolidation | n Code  |                  |                        | <sup>15</sup> Order No. |                        |               |

No allowable will be assigned to this completion until all interests have been consolidated or a non-standard unit has been approved by the division.

| Intent  | X         | As Dril      | led          |          |                       |                     |          |       |             |       |       |         |               |              |
|---------|-----------|--------------|--------------|----------|-----------------------|---------------------|----------|-------|-------------|-------|-------|---------|---------------|--------------|
| API#    |           |              | 1            |          |                       |                     |          |       |             |       |       |         |               |              |
| 30-02   | 25-51542  |              |              |          |                       |                     |          |       |             |       |       |         |               |              |
| 1       | rator Nar |              |              |          |                       |                     | perty N  |       |             |       |       |         |               | Well Number  |
| EAR     | RTHST     | ONE OPE      | ERATING      | G, LL    | С                     | MIN                 | VIS 1 I  | FED   | COV         | /     |       |         |               | 124H         |
|         |           |              |              |          |                       |                     |          |       |             |       |       |         |               |              |
| Kick C  | Off Point | (KOP)        |              |          |                       |                     |          |       |             |       |       |         |               |              |
| UL      | Section 1 | Township 21S | Range<br>32E | Lot<br>1 | Feet<br>200           |                     | From N   |       | Feet<br>570 |       | From  | n E/W   | County<br>LEA |              |
| Latitu  | ide<br>L  | <u> </u>     |              | •        | Longitu               | ıde                 | 1        |       |             | [     |       | · ·     | NAD           |              |
| 32.5    | 521796    | 7            |              |          | 103.6                 |                     | 7044     |       |             |       |       |         | 83            |              |
| First T | ake Poin  | nt (FTP)     | Range        | Lot      | Feet                  |                     | From N   | u/c   | Feet        |       | Erom  | n E/W   | County        |              |
| OL      | 1         | 21S          | 32E          | 1        | 100                   |                     | NORT     |       | 385         |       | EAS   |         | LEA           |              |
|         |           |              |              |          |                       | ıde                 |          |       | <u>l</u>    | 1     |       |         | NAD           |              |
| 32.5    | 522070    | 9            |              |          | 103.6                 | 3211                | 1045     |       |             |       |       |         | 83            |              |
| Last T  | ake Poin  | t (LTP)      | Range        | Lot      | Feet                  | Frc                 | om N/S   | Feet  |             | From  | E/W   | Count   | :y            |              |
| Р       | 1         | 21S          | 23E          |          | 100                   |                     | DUTH     | 385   |             | EAST  | Γ     | LEA     |               |              |
| Latitu  |           |              |              |          | Longitu               |                     | 0704     |       |             |       |       | NAD     |               |              |
| 32.5    | 500970    | 9            |              |          | 103.6                 | 5210                | J/61     |       |             |       |       | 83      |               |              |
|         |           | defining v   | vell for the | e Hori:  | zontal S <sub>f</sub> | pacin               | ∘g Unit? | , [   | NO          | ]     |       |         |               |              |
| 10      |           |              | ı            | 1        | _                     |                     |          |       |             |       |       |         |               |              |
| Spacir  | ng Unit.  | lease provi  | ide API if a | availak  | ole, Opei             | rator               | Name     | and v | vell nu     | umber | for I | Definir | ng well fo    | r Horizontal |
|         | 25-44811  |              |              |          |                       |                     |          |       |             |       |       |         |               |              |
|         | rator Nar |              |              |          |                       | Pro                 | perty N  | lame: | •           |       |       |         |               | Well Number  |
| EAF     | RTHSTON   | NE OPERAT    | ΓING, LLC    |          |                       | MINIS 1 FED COM 3BS |          |       |             |       |       |         | 6H            |              |