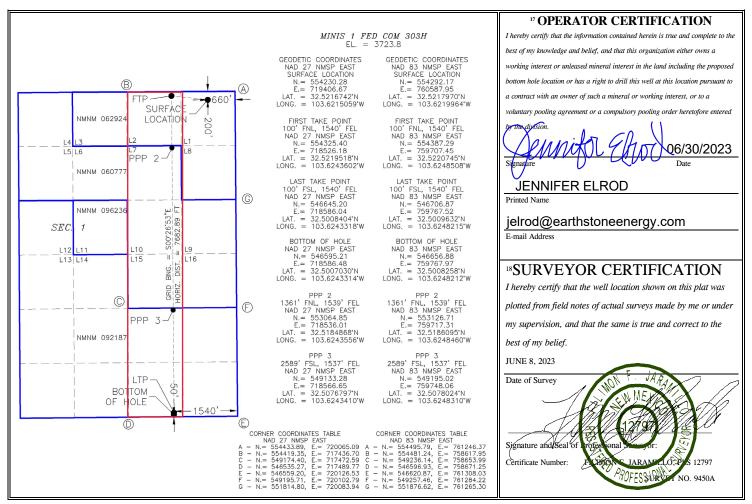

# WELL LOCATION AND ACREAGE DEDICATION PLAT <sup>1</sup> API Number <sup>2</sup> Pool Code <sup>3</sup> Pool Name 5 5 1 5 4 4 97895 WC 025 C 08 \$213204D; PONE \$PPII

| 30-025-5                      | 51544                          | 97895 WC-025 G-08 S2133O4D; BONE SPRING |               |          |                       |                  |                         |         |                          | ING                    |  |
|-------------------------------|--------------------------------|-----------------------------------------|---------------|----------|-----------------------|------------------|-------------------------|---------|--------------------------|------------------------|--|
| <sup>4</sup> Property C       | Code                           |                                         |               |          | <sup>5</sup> Property | Name             |                         |         | <sup>6</sup> Well Number |                        |  |
|                               |                                |                                         |               |          | MINIS 1 FE            | ED COM           |                         |         | 303H                     |                        |  |
| <sup>7</sup> OGRID N          | No.                            |                                         |               |          | <sup>8</sup> Operator | Name             |                         |         |                          | <sup>9</sup> Elevation |  |
| 33116                         | 5                              |                                         |               | EART     | HSTONE OP             | ERATING, LLC     |                         |         |                          | 3723.8                 |  |
|                               | <sup>10</sup> Surface Location |                                         |               |          |                       |                  |                         |         |                          |                        |  |
| UL or lot no.                 | Section                        | Township                                | Range         | Lot Idn  | Feet from the         | North/South line | Feet from the           | East/We | est line                 | County                 |  |
| 1                             | 1                              | 21 S                                    | 32 E          |          | 200                   | NORTH            | 660                     | EAS     | ST                       | LEA                    |  |
|                               |                                |                                         | пB            | lottom H | ole Location          | If Different Fr  | om Surface              |         | •                        |                        |  |
| UL or lot no.                 | Section                        | Township                                | Range         | Lot Idn  | Feet from the         | North/South line | Feet from the           | East/We | est line                 | County                 |  |
| 0                             | 1                              | 21 S                                    | 32 E          |          | 50                    | SOUTH            | 1540                    | EAS     | ST                       | LEA                    |  |
| <sup>12</sup> Dedicated Acres | s <sup>13</sup> Joint          | or Infill <sup>14</sup>                 | Consolidation | n Code   | ·                     | ·                | <sup>15</sup> Order No. |         |                          |                        |  |
| 238.75                        |                                |                                         |               |          |                       |                  |                         |         |                          |                        |  |

#### Kick Off Point (KOP)

| UL | Section                | Township | Range | Lot | Feet               | From N/S | Feet | From E/W | County    |
|----|------------------------|----------|-------|-----|--------------------|----------|------|----------|-----------|
|    | 1                      | 21S      | 32E   | 1   | 200                | NORTH    | 660  | EAST     | LEA       |
|    | Latitude<br>32.5217970 |          |       |     | Longitude 103.6219 | 9964     |      |          | NAD<br>83 |

#### First Take Point (FTP)

| UL | Section                | Township | Range | Lot | Feet | From N/S | Feet | From E/W | County    |
|----|------------------------|----------|-------|-----|------|----------|------|----------|-----------|
|    | 1                      | 21S      | 32E   | 2   | 100  | NORTH    | 1540 | EAST     | LEA       |
|    | Latitude<br>32.5220745 |          |       |     |      | 3508     |      |          | NAD<br>83 |

#### Last Take Point (LTP)

| UL<br>O    | Section<br>1 | Township<br>21S | Range<br>23E | Lot | Feet<br>100 | From N/S<br>SOUTH | <sup>Feet</sup><br>1540 | From E/W<br>EAST | County<br>LEA |
|------------|--------------|-----------------|--------------|-----|-------------|-------------------|-------------------------|------------------|---------------|
| Latitude   |              |                 |              |     | Longitud    |                   |                         | NAD              |               |
| 32.5009632 |              |                 |              |     | 103.6       | 103.6248215       |                         |                  | 83            |