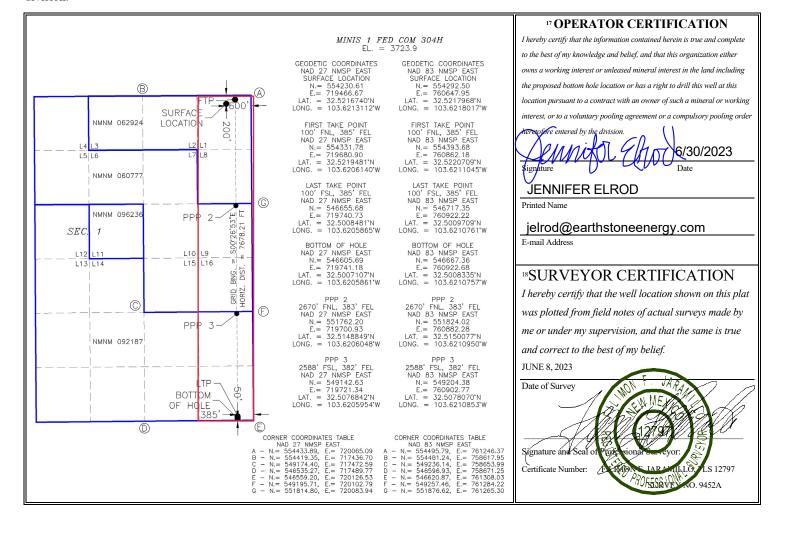

#### WELL LOCATION AND ACREAGE DEDICATION PLAT

| <sup>1</sup> API Number    |  | <sup>2</sup> Pool Code      | <sup>3</sup> Pool Name            |                          |  |  |  |
|----------------------------|--|-----------------------------|-----------------------------------|--------------------------|--|--|--|
| 30-025-44811 97895         |  |                             | WC-025 G-08 S213304D; BONE SPRING |                          |  |  |  |
| <sup>4</sup> Property Code |  | <sup>5</sup> P <sub>1</sub> | roperty Name                      | <sup>6</sup> Well Number |  |  |  |
|                            |  | MINIS                       | S 1 FED COM                       | 304H                     |  |  |  |
| <sup>7</sup> OGRID No.     |  | 8 O <sub>l</sub>            | perator Name                      | <sup>9</sup> Elevation   |  |  |  |
| 331165                     |  | EARTHSTON                   | E OPERATING, LLC                  | 3723.9                   |  |  |  |

#### <sup>10</sup> Surface Location

| UL or lot no.                                    | Section | Township | Range | Lot Idn | Feet from the | North/South line Feet from the |     | East/West line | County |  |
|--------------------------------------------------|---------|----------|-------|---------|---------------|--------------------------------|-----|----------------|--------|--|
| 1                                                | 1       | 21 S     | 32 E  |         | 200           | NORTH                          | 600 | EAST           | LEA    |  |
| " Bottom Hole Location If Different From Surface |         |          |       |         |               |                                |     |                |        |  |

| UL or lot no.      | Section  | Township  | Range            | Lot Idn | Feet from the | North/South line | Feet from the | East/West line | County |
|--------------------|----------|-----------|------------------|---------|---------------|------------------|---------------|----------------|--------|
| P                  | 1        | 21 S      | 32 E             |         | 50            | SOUTH            | 385           | EAST           | LEA    |
| 12 Dedicated Acres | 13 Joint | or Infill | 14 Consolidation | n Code  |               |                  | 15 Order No.  |                |        |
| 238.79             |          |           |                  |         |               |                  |               |                |        |