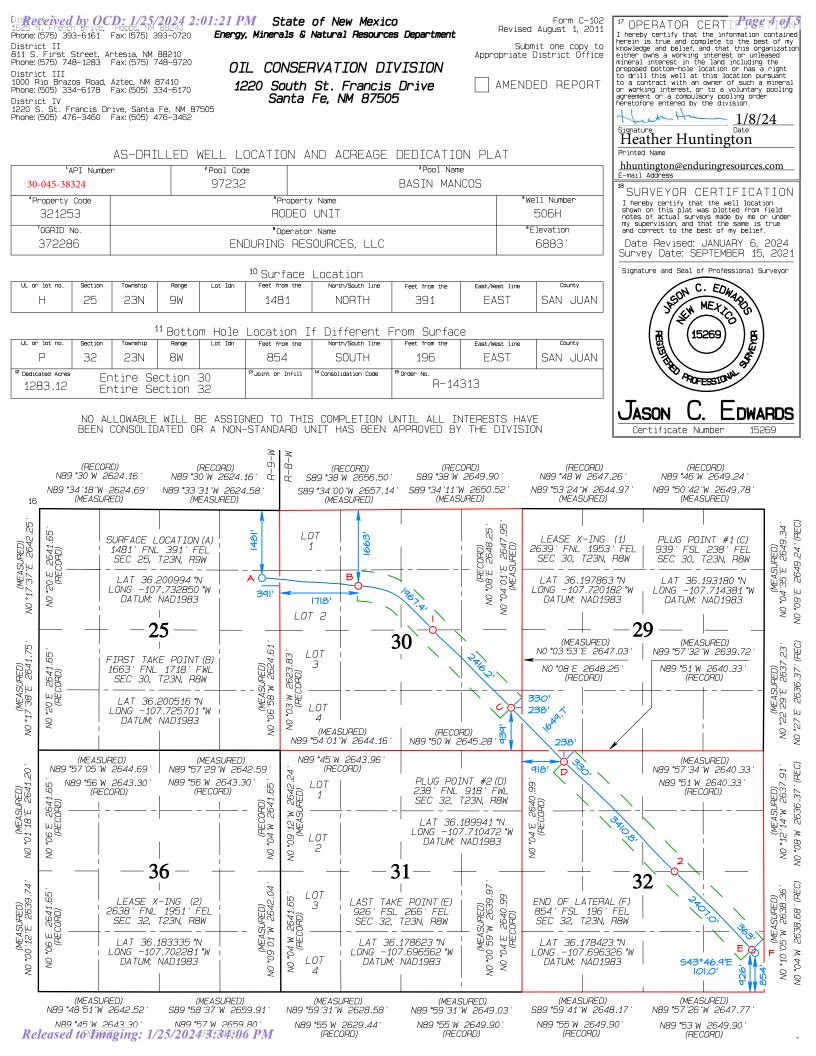

Enduring respectfully requests to revise the FTP, BHL & acreage dedication for the subject well. This well is located within Endurings undivided Rodeo Unit. The FTP was originally permitted at 2362 FNL x 2211 FEL E/2 in Section 30. The As Drilled plat shows the FTP at 1663 FNL x 1718 FWL which brings in the entire Section 30 increasing the dedicated acres from 960 to 1283.12. The revised FTP & BHL is detailed in the attached As-Drilled Well Location and Acreage Dedication Plat.

## Location of Well

0. SHL: SENE / 1481 FNL / 391 FEL / TWSP: 23N / RANGE: 9W / SECTION: 25 / LAT: 36.200994 / LONG: -107.73285 ( TVD: 0 feet, MD: 0 feet ) PPP: NWSE / 1905 FNL / 2647 FEL / TWSP: 23N / RANGE: 8W / SECTION: 32 / LAT: 36.189954 / LONG: -107.710391 ( TVD: 0 feet, MD: 0 feet ) PPP: NWNW / 233 FNL / 942 FWL / TWSP: 23N / RANGE: 8W / SECTION: 32 / LAT: 36.189954 / LONG: -107.710391 ( TVD: 4830 feet, MD: 11528 feet ) PPP: SESE / 940 FSL / 233 FEL / TWSP: 23N / RANGE: 8W / SECTION: 30 / LAT: 36.193185 / LONG: -107.714366 ( TVD: 4843 feet, MD: 9867 feet ) PPP: NWSE / 2369 FNL / 1935 FEL / TWSP: 23N / RANGE: 8W / SECTION: 30 / LAT: 36.197863 / LONG: -107.720121 ( TVD: 4863 feet, MD: 7500 feet ) PPP: SWNE / 2362 FNL / 2211 FEL / TWSP: 23N / RANGE: 8W / SECTION: 30 / LAT: 36.19862 / LONG: -107.721052 ( TVD: 4867 feet, MD: 7000 feet ) BHL: SESE / 926 FSL / 234 FEL / TWSP: 23N / RANGE: 8W / SECTION: 32 / LAT: 36.178622 / LONG: -107.696454 ( TVD: 4782 feet, MD: 17353 feet )