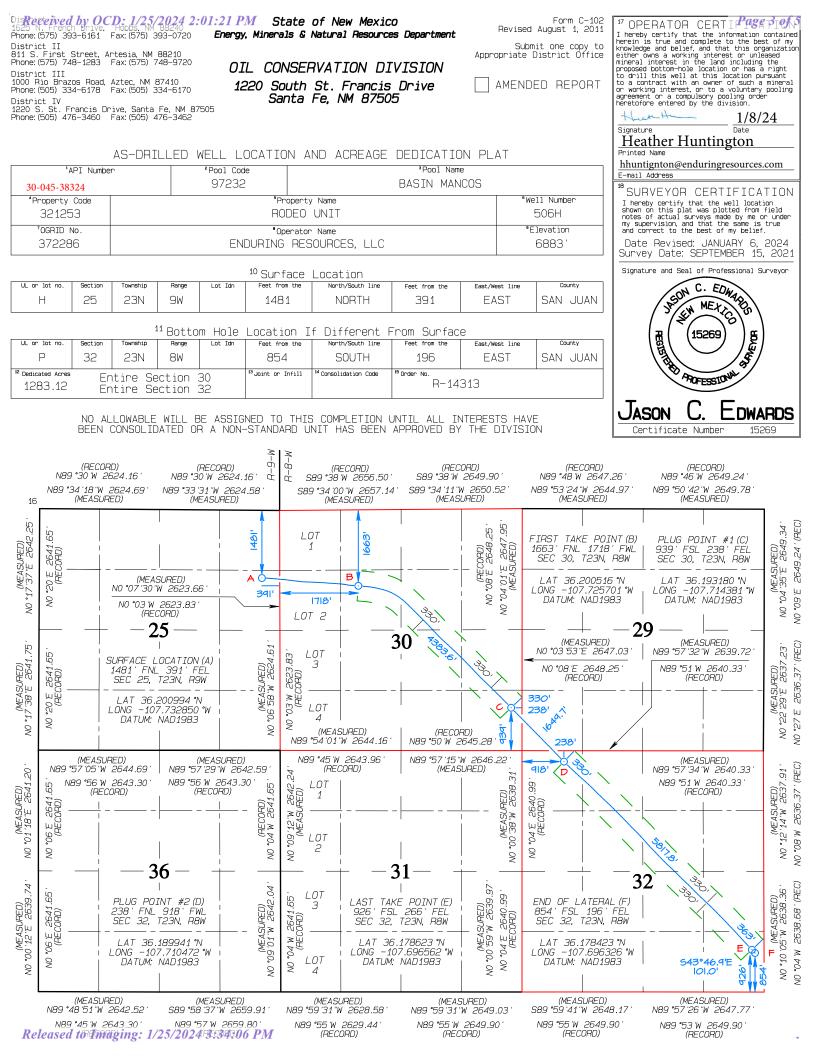

Enduring respectfully requests to revise the FTP, BHL & acreage dedication for the subject well. This well is located within Endurings undivided Rodeo Unit. The FTP was originally permitted at 2362 FNL x 2211 FEL E/2 in Section 30. The As Drilled plat shows the FTP at 1663 FNL x 1718 FWL which brings in the entire Section 30 increasing the dedicated acres from 960 to 1283.12. The revised FTP & BHL is detailed in the attached As-Drilled Well Location and Acreage Dedication Plat.

## Location of Well

0. SHL: SENE / 1481 FNL / 391 FEL / TWSP: 23N / RANGE: 9W / SECTION: 25 / LAT: 36.200994 / LONG: -107.73285 ( TVD: 0 feet, MD: 0 feet ) PPP: NWSE / 1905 FNL / 2647 FEL / TWSP: 23N / RANGE: 8W / SECTION: 32 / LAT: 36.189954 / LONG: -107.710391 ( TVD: 0 feet, MD: 0 feet ) PPP: NWNW / 233 FNL / 942 FWL / TWSP: 23N / RANGE: 8W / SECTION: 32 / LAT: 36.189954 / LONG: -107.710391 ( TVD: 4830 feet, MD: 11528 feet ) PPP: SESE / 940 FSL / 233 FEL / TWSP: 23N / RANGE: 8W / SECTION: 30 / LAT: 36.193185 / LONG: -107.714366 ( TVD: 4843 feet, MD: 9867 feet ) PPP: NWSE / 2369 FNL / 1935 FEL / TWSP: 23N / RANGE: 8W / SECTION: 30 / LAT: 36.197863 / LONG: -107.720121 ( TVD: 4863 feet, MD: 7500 feet ) PPP: SWNE / 2362 FNL / 2211 FEL / TWSP: 23N / RANGE: 8W / SECTION: 30 / LAT: 36.19862 / LONG: -107.721052 ( TVD: 4867 feet, MD: 7000 feet ) BHL: SESE / 926 FSL / 234 FEL / TWSP: 23N / RANGE: 8W / SECTION: 32 / LAT: 36.178622 / LONG: -107.696454 ( TVD: 4782 feet, MD: 17353 feet )