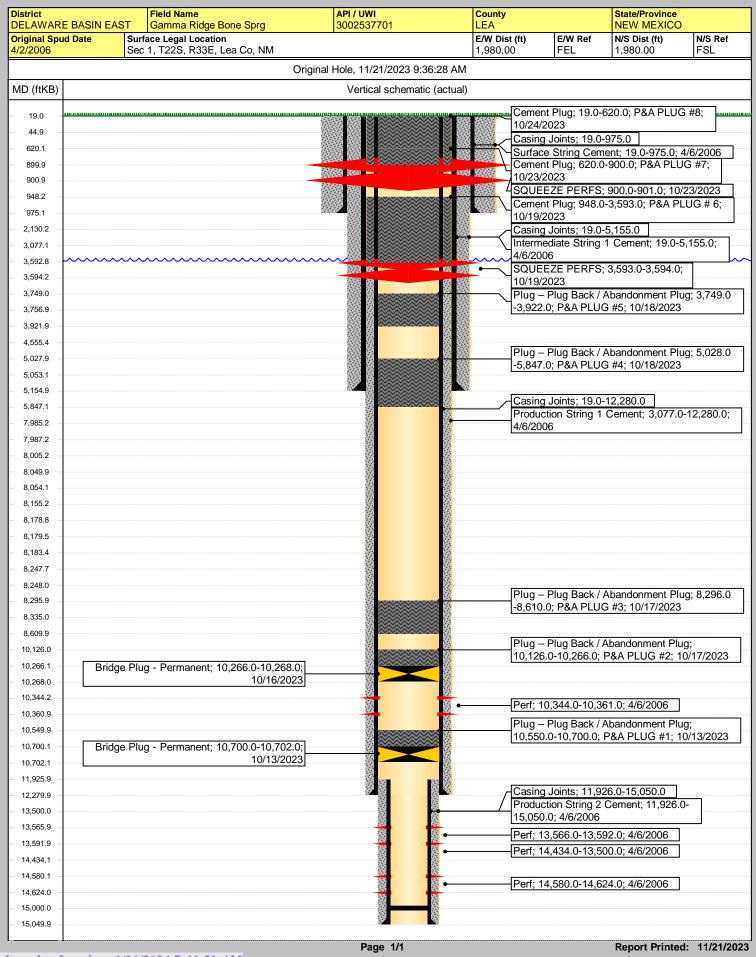

**Actual Procedure:** 10/13/2023: Set 7" CIBP @ 10,700'. Tag. Mix & Pump 25 sx Class H 15.5# cmt on top. 10/16/2023: Tagged TOC @ 10,550'. Set 7" CIBP @ 10,266'. Ran CBL from 10,260' to Surface. 10/17/2023: Tagged CIBP @ 10,260'. Mix & Pump 25 sx Class H 15.5# cmt on top. Mix and Pump 56 sx Class H 15.5# cmt @ 8,610'. 10/18/2023: Tagged TOC @ 8,296'. Mix & Pump 130 sx Class C 14.8# cmt @ 5,847'. WOC 4 hrs. Tagged TOC @ 5,028'. Mix & Pump 30 sx Class C 14.8# cmt @ 3,930'. 10/19/2023: Tagged TOC @ 3,749'. Perf csg @ 3,593'. Mix, Pump & SQZ 1160 sx Class C 14.8 cmt. Lost circulation last 30 bbls. Displaced Cmt to 700'. 10/20/2023: Tagged TOC @ 930'. Ran CBL from TOC to Surface. Pressure tested 9-5/8" 500 psi 30 min. Good test. Bubble tested all strings. Good test. 10/23/2023: Perf csg @ 940'. Establish rate. Mix, Pump, Squeeze 145 sx Class C 14.8# cmt. Displace cmt to 700', cement returns on 9-5/8". 10/24/2023: Tagged TOC @ 620'. Mix & Pump 100 sx Class C 14.8# to Surface.

# UNITED STATES DEPARTMENT OF THE INTERIOR BUREAU OF LAND MANAGEMENT

| FORM APPROVED            |
|--------------------------|
| OMB No. 1004-0137        |
| Expires: October 31, 202 |

| BUREAU OF LAND MANAGEMENT                                                                                                                                                                                                                                                                                                                                                                                                                                                                                                                                                                                                                                                                                                                                                                                                                                                                                                                                                                                                                                                                                                                                                                                                                                                                                                                                                                                                                                                                                                                                                                                                                                                                                                                                                                                                                                                                                                                                                                                                                                                                                                      |                                                                                                                                                                   |                                                                                                                                                                        |                                                                                       |                                          | 5. Lease Serial No. NMNM96243                           |                                   |                                                                      |
|--------------------------------------------------------------------------------------------------------------------------------------------------------------------------------------------------------------------------------------------------------------------------------------------------------------------------------------------------------------------------------------------------------------------------------------------------------------------------------------------------------------------------------------------------------------------------------------------------------------------------------------------------------------------------------------------------------------------------------------------------------------------------------------------------------------------------------------------------------------------------------------------------------------------------------------------------------------------------------------------------------------------------------------------------------------------------------------------------------------------------------------------------------------------------------------------------------------------------------------------------------------------------------------------------------------------------------------------------------------------------------------------------------------------------------------------------------------------------------------------------------------------------------------------------------------------------------------------------------------------------------------------------------------------------------------------------------------------------------------------------------------------------------------------------------------------------------------------------------------------------------------------------------------------------------------------------------------------------------------------------------------------------------------------------------------------------------------------------------------------------------|-------------------------------------------------------------------------------------------------------------------------------------------------------------------|------------------------------------------------------------------------------------------------------------------------------------------------------------------------|---------------------------------------------------------------------------------------|------------------------------------------|---------------------------------------------------------|-----------------------------------|----------------------------------------------------------------------|
| Do not use this t                                                                                                                                                                                                                                                                                                                                                                                                                                                                                                                                                                                                                                                                                                                                                                                                                                                                                                                                                                                                                                                                                                                                                                                                                                                                                                                                                                                                                                                                                                                                                                                                                                                                                                                                                                                                                                                                                                                                                                                                                                                                                                              | IOTICES AND REPO<br>form for proposals t<br>Use Form 3160-3 (A                                                                                                    | to drill or to re                                                                                                                                                      | e-enter an                                                                            |                                          | 6. If Indian, Allottee                                  | or Tribe                          | Name                                                                 |
|                                                                                                                                                                                                                                                                                                                                                                                                                                                                                                                                                                                                                                                                                                                                                                                                                                                                                                                                                                                                                                                                                                                                                                                                                                                                                                                                                                                                                                                                                                                                                                                                                                                                                                                                                                                                                                                                                                                                                                                                                                                                                                                                | TRIPLICATE - Other instr                                                                                                                                          | uctions on page 2                                                                                                                                                      |                                                                                       |                                          | 7. If Unit of CA/Agr                                    | eement,                           | Name and/or No.                                                      |
| 1. Type of Well                                                                                                                                                                                                                                                                                                                                                                                                                                                                                                                                                                                                                                                                                                                                                                                                                                                                                                                                                                                                                                                                                                                                                                                                                                                                                                                                                                                                                                                                                                                                                                                                                                                                                                                                                                                                                                                                                                                                                                                                                                                                                                                | Vall Other                                                                                                                                                        |                                                                                                                                                                        |                                                                                       |                                          | 8. Well Name and No                                     | ). MEC                            | A VERDE FEDERAL/01                                                   |
| Oil Well Gas Well Other  2. Name of Operator COG OPERATING LLC                                                                                                                                                                                                                                                                                                                                                                                                                                                                                                                                                                                                                                                                                                                                                                                                                                                                                                                                                                                                                                                                                                                                                                                                                                                                                                                                                                                                                                                                                                                                                                                                                                                                                                                                                                                                                                                                                                                                                                                                                                                                 |                                                                                                                                                                   |                                                                                                                                                                        |                                                                                       |                                          | 9. API Well No. 300                                     | IVIES                             | A VERDE FEDERAL/01                                                   |
|                                                                                                                                                                                                                                                                                                                                                                                                                                                                                                                                                                                                                                                                                                                                                                                                                                                                                                                                                                                                                                                                                                                                                                                                                                                                                                                                                                                                                                                                                                                                                                                                                                                                                                                                                                                                                                                                                                                                                                                                                                                                                                                                |                                                                                                                                                                   | 3b. Phone No. (inc                                                                                                                                                     | luda araa coda                                                                        |                                          | 10. Field and Pool or                                   |                                   |                                                                      |
| 3a. Address 600 West Illinois Ave, N                                                                                                                                                                                                                                                                                                                                                                                                                                                                                                                                                                                                                                                                                                                                                                                                                                                                                                                                                                                                                                                                                                                                                                                                                                                                                                                                                                                                                                                                                                                                                                                                                                                                                                                                                                                                                                                                                                                                                                                                                                                                                           | flidland, TX 79701                                                                                                                                                | (432) 683-7443                                                                                                                                                         | iude area code                                                                        |                                          | Wildcat                                                 | LAPION                            | atory racu                                                           |
| 4. Location of Well (Footage, Sec., T.,F<br>SEC 1/T22S/R33E/NMP                                                                                                                                                                                                                                                                                                                                                                                                                                                                                                                                                                                                                                                                                                                                                                                                                                                                                                                                                                                                                                                                                                                                                                                                                                                                                                                                                                                                                                                                                                                                                                                                                                                                                                                                                                                                                                                                                                                                                                                                                                                                | R.,M., or Survey Description,                                                                                                                                     |                                                                                                                                                                        |                                                                                       |                                          | 11. Country or Parish<br>LEA/NM                         | , State                           |                                                                      |
| 12. CHE                                                                                                                                                                                                                                                                                                                                                                                                                                                                                                                                                                                                                                                                                                                                                                                                                                                                                                                                                                                                                                                                                                                                                                                                                                                                                                                                                                                                                                                                                                                                                                                                                                                                                                                                                                                                                                                                                                                                                                                                                                                                                                                        | CK THE APPROPRIATE B                                                                                                                                              | OX(ES) TO INDIC.                                                                                                                                                       | ATE NATURE                                                                            | OF NOTIO                                 | CE, REPORT OR OT                                        | HER D                             | ATA                                                                  |
| TYPE OF SUBMISSION                                                                                                                                                                                                                                                                                                                                                                                                                                                                                                                                                                                                                                                                                                                                                                                                                                                                                                                                                                                                                                                                                                                                                                                                                                                                                                                                                                                                                                                                                                                                                                                                                                                                                                                                                                                                                                                                                                                                                                                                                                                                                                             |                                                                                                                                                                   |                                                                                                                                                                        | TYI                                                                                   | PE OF ACT                                | TON                                                     |                                   |                                                                      |
| Notice of Intent  Subsequent Report                                                                                                                                                                                                                                                                                                                                                                                                                                                                                                                                                                                                                                                                                                                                                                                                                                                                                                                                                                                                                                                                                                                                                                                                                                                                                                                                                                                                                                                                                                                                                                                                                                                                                                                                                                                                                                                                                                                                                                                                                                                                                            | Acidize Alter Casing Casing Repair                                                                                                                                |                                                                                                                                                                        | c Fracturing                                                                          | Recla                                    | uction (Start/Resume)<br>mation<br>mplete               |                                   | ] Water Shut-Off<br>] Well Integrity<br>] Other                      |
| Final Abandonment Notice                                                                                                                                                                                                                                                                                                                                                                                                                                                                                                                                                                                                                                                                                                                                                                                                                                                                                                                                                                                                                                                                                                                                                                                                                                                                                                                                                                                                                                                                                                                                                                                                                                                                                                                                                                                                                                                                                                                                                                                                                                                                                                       | Change Plans Convert to Injection                                                                                                                                 |                                                                                                                                                                        | Abandon                                                                               | =                                        | orarily Abandon<br>Disposal                             |                                   |                                                                      |
| completion of the involved operation completed. Final Abandonment Notice is ready for final inspection.)  10/13/2023: Set 7" CIBP @ 10/10/16/2023: Tagged TOC @ 1/10/17/2023: Tagged TOC @ 8/10/18/2023: Tagged TOC @ 8/10/19/2023: Tagged TOC @ 3/10/19/2023: Tagged TOC @ 3/10/20/2023: Tagged TOC @ 9/10/20/2023: Tagged TOC @ 9/10/20/2023: Perf csg @ 940'.  10/24/2023: Tagged TOC @ 6/10/24/2023: Tagged | itices must be filed only after 0,700'. Tag. Mix & Pump 2 0,550'. Set 7" CIBP @ 10 10,260'. Mix & Pump 25 s. 3,296'. Mix & Pump 130 s. 3,749'. Perf csg @ 3,593'. | all requirements, in<br>25 sx Class H 15.5<br>,266'. Ran CBL fro<br>x Class H 15.5# cn<br>Class C 14.8# cn<br>Mix, Pump & SQZ<br>o Surface. Pressu<br>, Squeeze 145 sx | # cmt on top. om 10,260' to nt on top. Mix nt @ 5,847'. V 1160 sx Clas re tested 9-5/ | Surface. c and Pum WOC 4 hrs ss C 14.8 c | p 56 sx Class H 15 Tagged TOC @ 5 cmt. Lost circulation | .5# cmi<br>5,028'. I<br>n last 30 | t @ 8,610'. Mix & Pump 30 sx D bbls. Displaced e tested all strings. |
| 14. I hereby certify that the foregoing is RUTH SHOCKENCY / Ph: (575) 70                                                                                                                                                                                                                                                                                                                                                                                                                                                                                                                                                                                                                                                                                                                                                                                                                                                                                                                                                                                                                                                                                                                                                                                                                                                                                                                                                                                                                                                                                                                                                                                                                                                                                                                                                                                                                                                                                                                                                                                                                                                       | ,                                                                                                                                                                 | inted/Typed)                                                                                                                                                           | Regulatory                                                                            | y Analyst                                |                                                         |                                   |                                                                      |
| (Electronic Submissic                                                                                                                                                                                                                                                                                                                                                                                                                                                                                                                                                                                                                                                                                                                                                                                                                                                                                                                                                                                                                                                                                                                                                                                                                                                                                                                                                                                                                                                                                                                                                                                                                                                                                                                                                                                                                                                                                                                                                                                                                                                                                                          | on)                                                                                                                                                               | Da                                                                                                                                                                     |                                                                                       |                                          | 12/12/2                                                 | 2023                              |                                                                      |
|                                                                                                                                                                                                                                                                                                                                                                                                                                                                                                                                                                                                                                                                                                                                                                                                                                                                                                                                                                                                                                                                                                                                                                                                                                                                                                                                                                                                                                                                                                                                                                                                                                                                                                                                                                                                                                                                                                                                                                                                                                                                                                                                | THE SPACE                                                                                                                                                         | FOR FEDER                                                                                                                                                              | AL OR ST                                                                              | ATE OF                                   | ICE USE                                                 |                                   |                                                                      |
| Approved by                                                                                                                                                                                                                                                                                                                                                                                                                                                                                                                                                                                                                                                                                                                                                                                                                                                                                                                                                                                                                                                                                                                                                                                                                                                                                                                                                                                                                                                                                                                                                                                                                                                                                                                                                                                                                                                                                                                                                                                                                                                                                                                    |                                                                                                                                                                   |                                                                                                                                                                        |                                                                                       |                                          |                                                         |                                   |                                                                      |
| JAMES A AMOS / Ph: (575) 234-5927 / Accepted                                                                                                                                                                                                                                                                                                                                                                                                                                                                                                                                                                                                                                                                                                                                                                                                                                                                                                                                                                                                                                                                                                                                                                                                                                                                                                                                                                                                                                                                                                                                                                                                                                                                                                                                                                                                                                                                                                                                                                                                                                                                                   |                                                                                                                                                                   |                                                                                                                                                                        | Actin<br>Title                                                                        | g Assistan                               | t Field Manager                                         | Date                              | 12/12/2023                                                           |
| Conditions of approval, if any, are attached. Approval of this notice does not warrant certify that the applicant holds legal or equitable title to those rights in the subject leawhich would entitle the applicant to conduct operations thereon.                                                                                                                                                                                                                                                                                                                                                                                                                                                                                                                                                                                                                                                                                                                                                                                                                                                                                                                                                                                                                                                                                                                                                                                                                                                                                                                                                                                                                                                                                                                                                                                                                                                                                                                                                                                                                                                                            |                                                                                                                                                                   |                                                                                                                                                                        | Office CA                                                                             | RLSBAD                                   |                                                         | •                                 |                                                                      |
|                                                                                                                                                                                                                                                                                                                                                                                                                                                                                                                                                                                                                                                                                                                                                                                                                                                                                                                                                                                                                                                                                                                                                                                                                                                                                                                                                                                                                                                                                                                                                                                                                                                                                                                                                                                                                                                                                                                                                                                                                                                                                                                                |                                                                                                                                                                   |                                                                                                                                                                        |                                                                                       |                                          |                                                         |                                   |                                                                      |