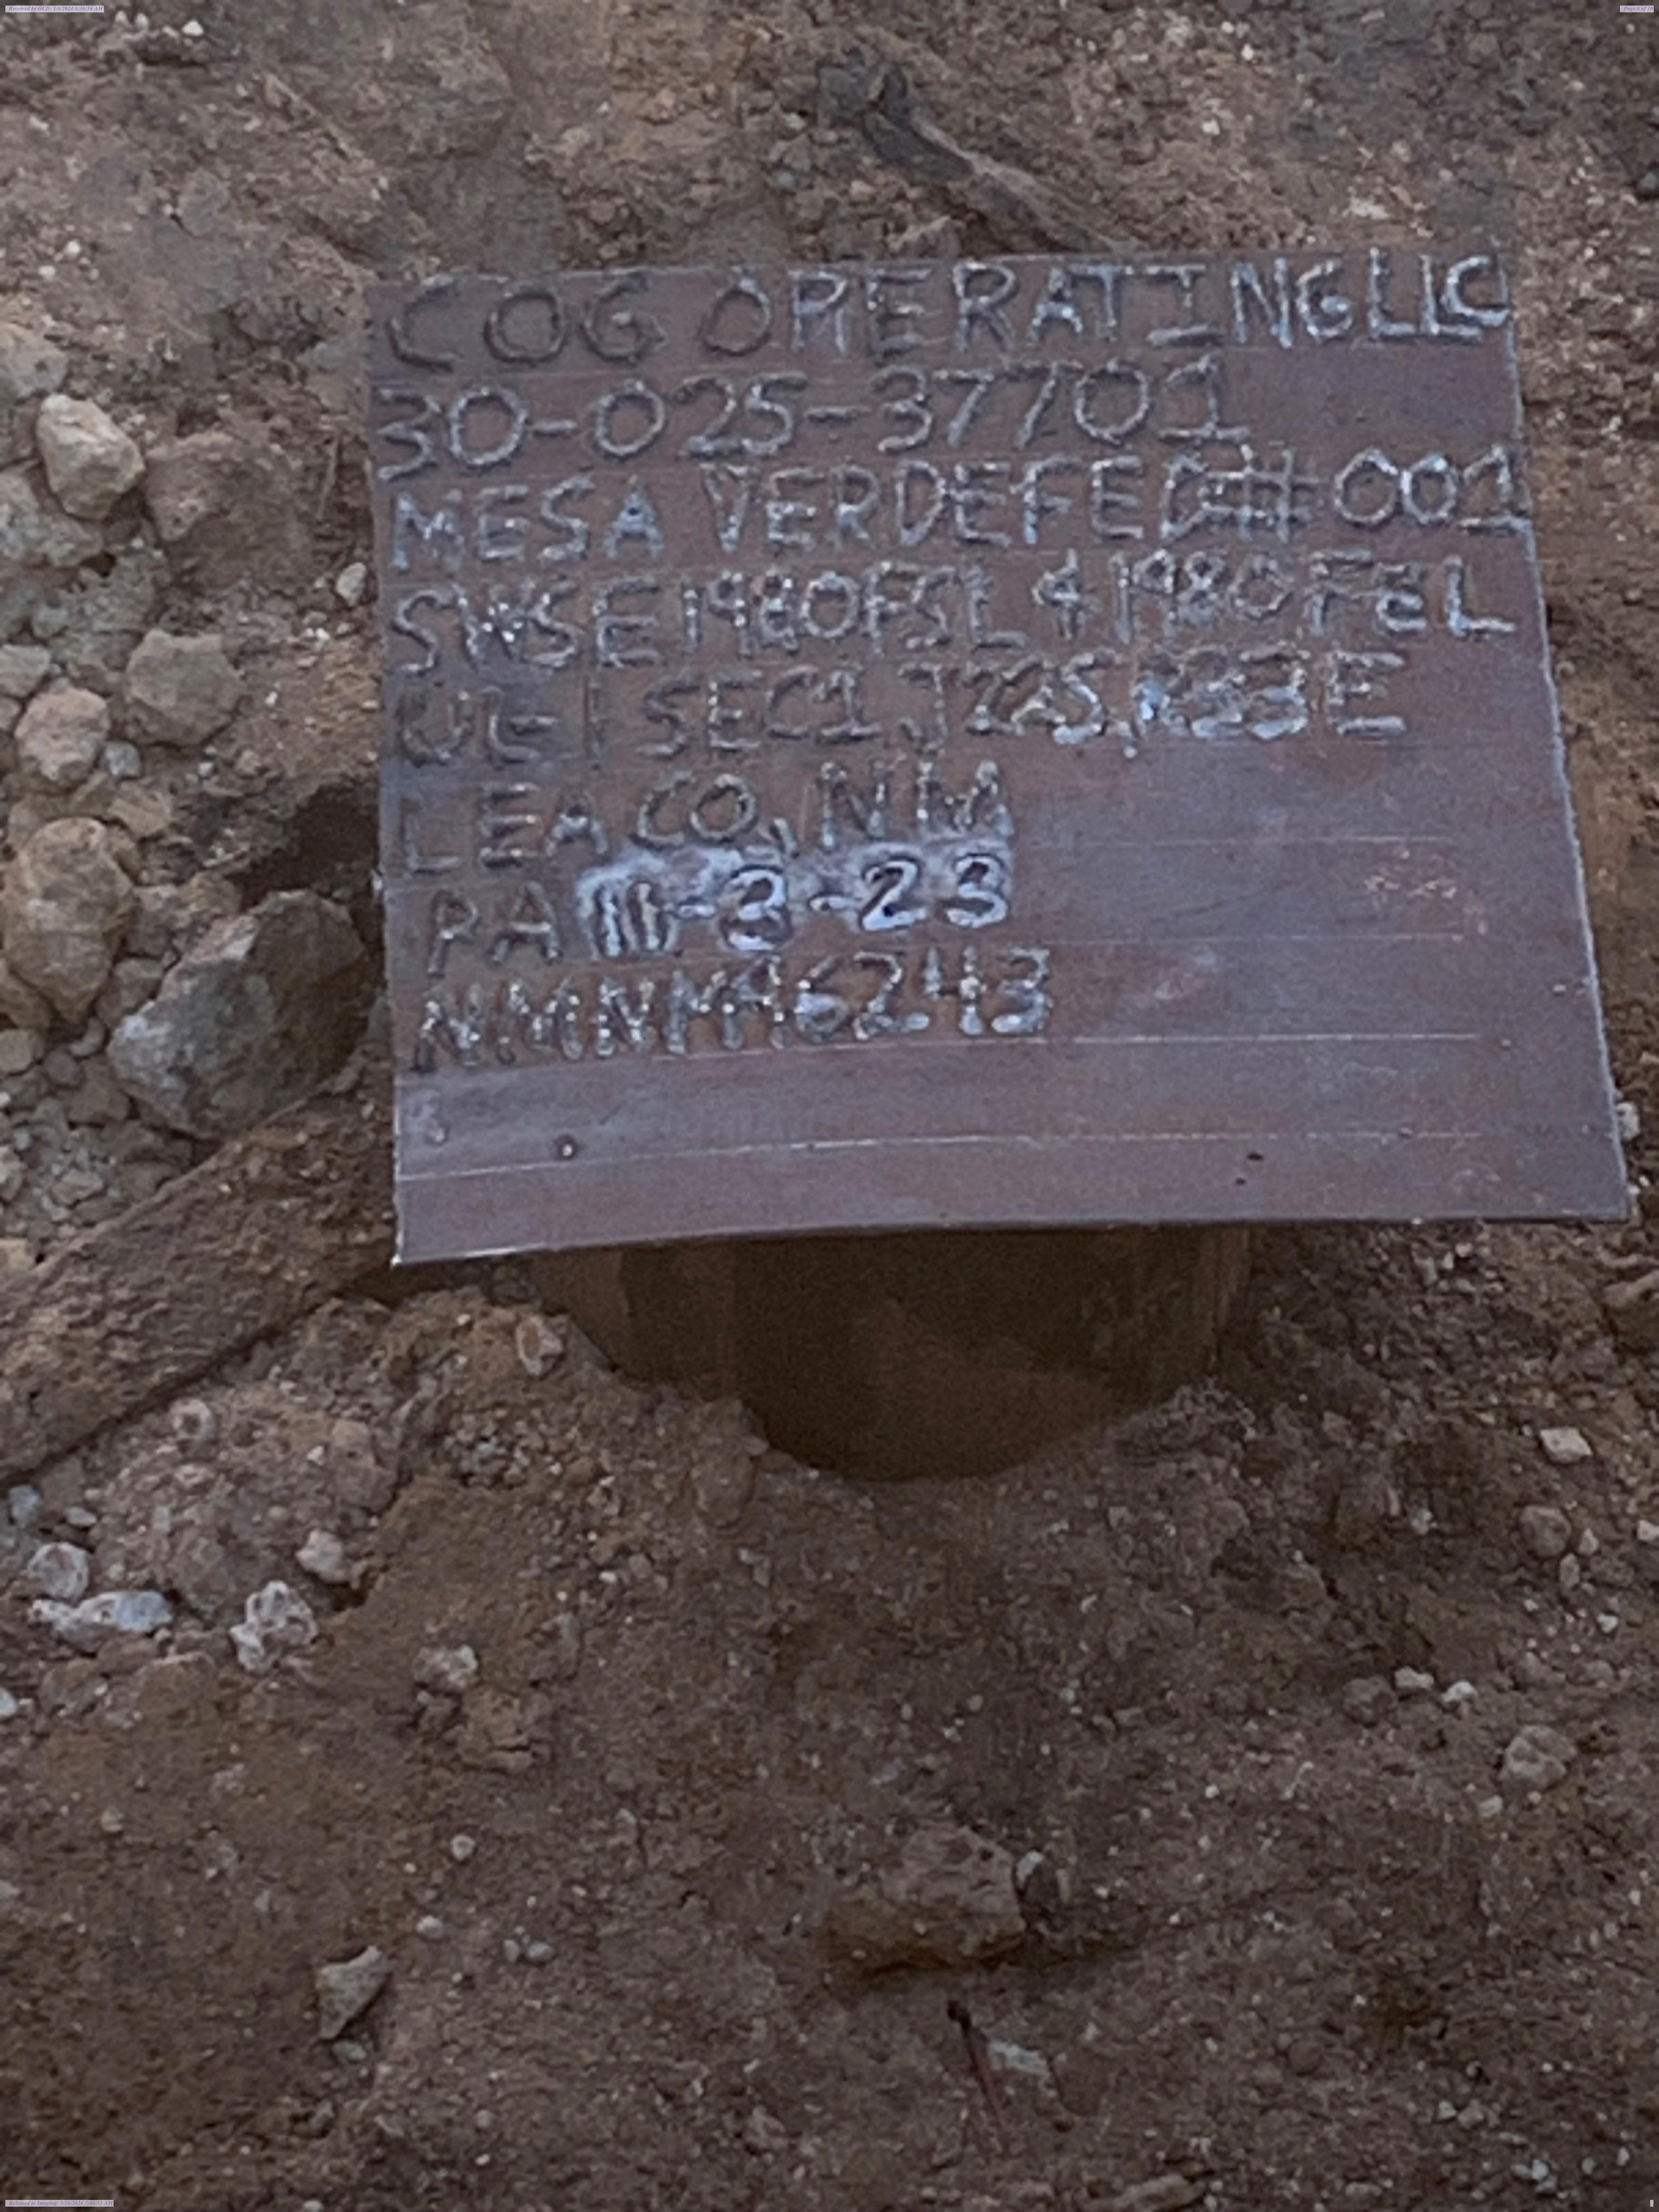

U.S. Department of the Interior BUREAU OF LAND MANAGEMENT

Sundry Print Report

Well Name: MESA VERDE FEDERAL Well Location: T22S / R33E / SEC 1 / County or Parish/State: LEA /

NWSE / 32.418929 / -103.523974

Well Number: 01 Type of Well: CONVENTIONAL GAS Allottee or Tribe Name:

WELL

Lease Number: NMNM96243 Unit or CA Name: Unit or CA Number:

US Well Number: 3002537701 Well Status: Abandoned Operator: COG OPERATING

## **Location of Well**

 $0. \ SHL: \ NWSE\ /\ 1980\ FSL\ /\ 1980\ FEL\ /\ TWSP: \ 22S\ /\ RANGE: \ 33E\ /\ SECTION: \ 1\ /\ LAT: \ 32.418929\ /\ LONG: \ -103.523974\ (\ TVD: \ 15200\ feet\ ,\ MD: \ 15200\ feet\ )$   $BHL: \ NWSE\ /\ 1980\ FSL\ /\ 1980\ FEL\ /\ TWSP: \ 22S\ /\ SECTION: \ /\ LAT: \ 32.418929\ /\ LONG: \ 103.523974\ (\ TVD: \ 15200\ feet\ ,\ MD: \ 15200\ feet\ )$ 