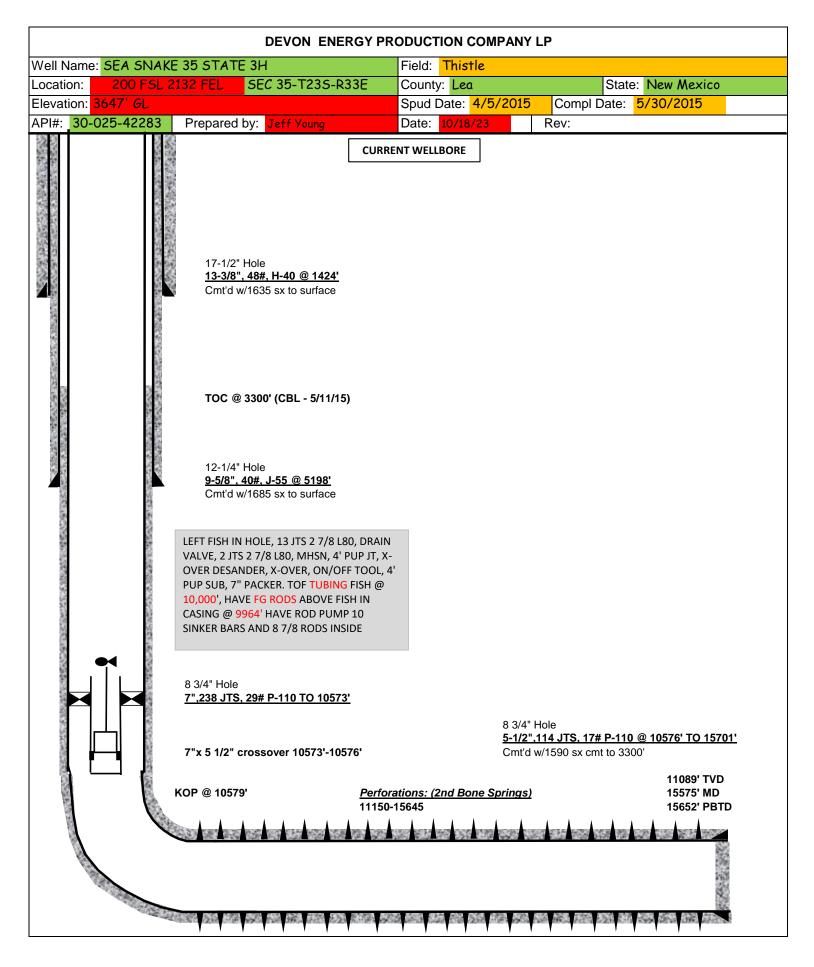

### SEA SNAKE 35 STATE 3H OH - Property #: 38212

Page 3 of 20

|                       | rage s of a  |
|-----------------------|--------------|
| <b>DELAWARE BASIN</b> | UNRESTRICTED |
|                       |              |