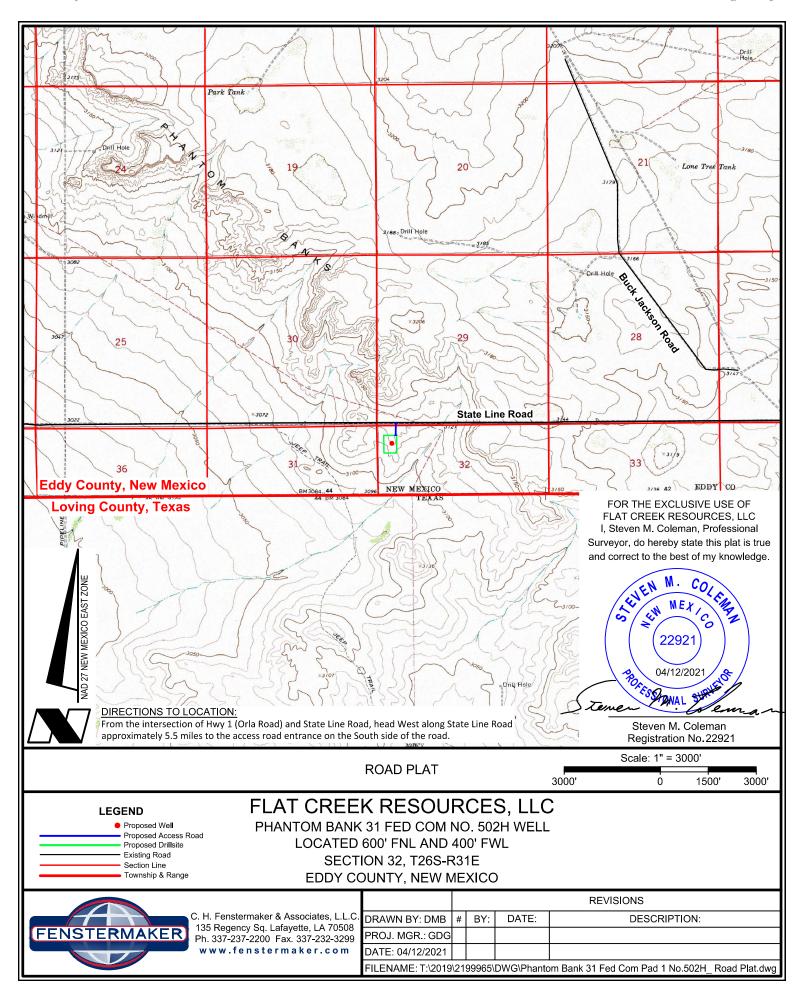

# **Location of Well**

 $0. \ SHL: LOT\ D\ /\ 650\ FNL\ /\ 300\ FWL\ /\ TWSP: 26S\ /\ RANGE: 31E\ /\ SECTION: 32\ /\ LAT: 32.004257\ /\ LONG: -103.807475\ (\ TVD: 9334\ feet,\ MD: 14770\ feet\ )$   $PPP: \ LOT\ L1\ /\ 698\ FNL\ /\ 100\ FEL\ /\ TWSP: 26S\ /\ RANGE: 31E\ /\ SECTION: 31\ /\ LAT: 32.004248\ /\ LONG: -103.808765\ (\ TVD: 9273\ feet,\ MD: 9300\ feet\ )$   $BHL: \ LOT\ L1\ /\ 698\ FNL\ /\ 30\ FWL\ /\ TWSP: 26S\ /\ RANGE: 31E\ /\ SECTION: 31\ /\ LAT: 32.004113\ /\ LONG: -103.826026\ (\ TVD: 9334\ feet,\ MD: 14840\ feet\ )$ 

**LOCATION:** | Section 32, T.26 S., R.31 E., NMPM

**COUNTY:** Eddy County, New Mexico

COA

| H2S                  | □ Yes            | ☑ No             |                  |
|----------------------|------------------|------------------|------------------|
| Potash               | ■ None           | ☐ Secretary      | <b>C</b> R-111-P |
| Cave/Karst Potential | Low              |                  | ☐ High           |
| Cave/Karst Potential | Critical         |                  |                  |
| Variance             | None             | ☑ Flex Hose      | C Other          |
| Wellhead             | Conventional     | Multibowl        | □ Both           |
| Other                | ☐ 4 String Area  | ☐ Capitan Reef   | □WIPP            |
| Other                | Fluid Filled     | ✓ Cement Squeeze | ☐ Pilot Hole     |
| Special Requirements | ☐ Water Disposal | <b>☑</b> COM     | □ Unit           |