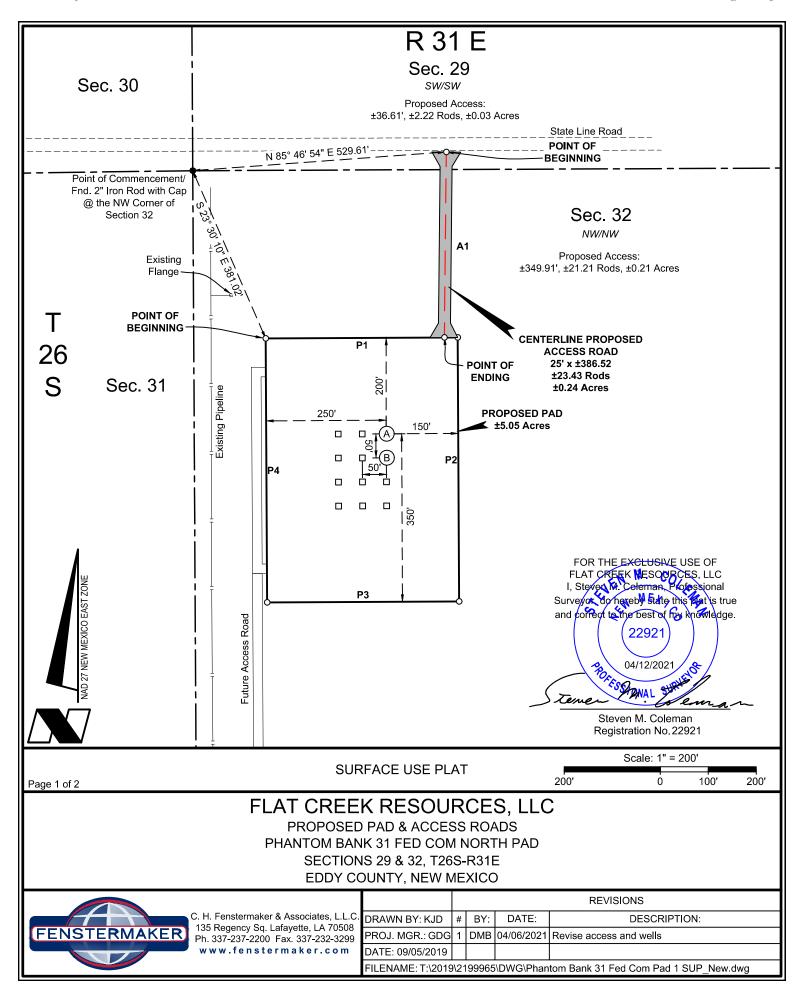

SURFACE USE PLAT

Page 2 of 2

# FLAT CREEK RESOURCES, LLC

PROPOSED PAD & ACCESS ROADS
PHANTOM BANK 31 FED COM NORTH PAD
SECTIONS 29 & 32, T26S-R31E
EDDY COUNTY, NEW MEXICO

C. H. Fenstermaker & Associates, L.L.C 135 Regency Sq. Lafayette, LA 70508 Ph. 337-237-2200 Fax. 337-232-3299 www.fenstermaker.com

|    |                                                                         |   | REVISIONS |            |                         |  |  |  |  |
|----|-------------------------------------------------------------------------|---|-----------|------------|-------------------------|--|--|--|--|
| Э. | DRAWN BY: KJD                                                           | # | BY:       | DATE:      | DESCRIPTION:            |  |  |  |  |
|    | PROJ. MGR.: GDG                                                         | 1 | DMB       | 04/06/2021 | Revise access and wells |  |  |  |  |
|    | DATE: 09/05/2019                                                        |   |           |            |                         |  |  |  |  |
|    | FILENAME: T:\2019\2199965\DWG\Phantom Bank 31 Fed Com Pad 1 SUP_New.dwg |   |           |            |                         |  |  |  |  |