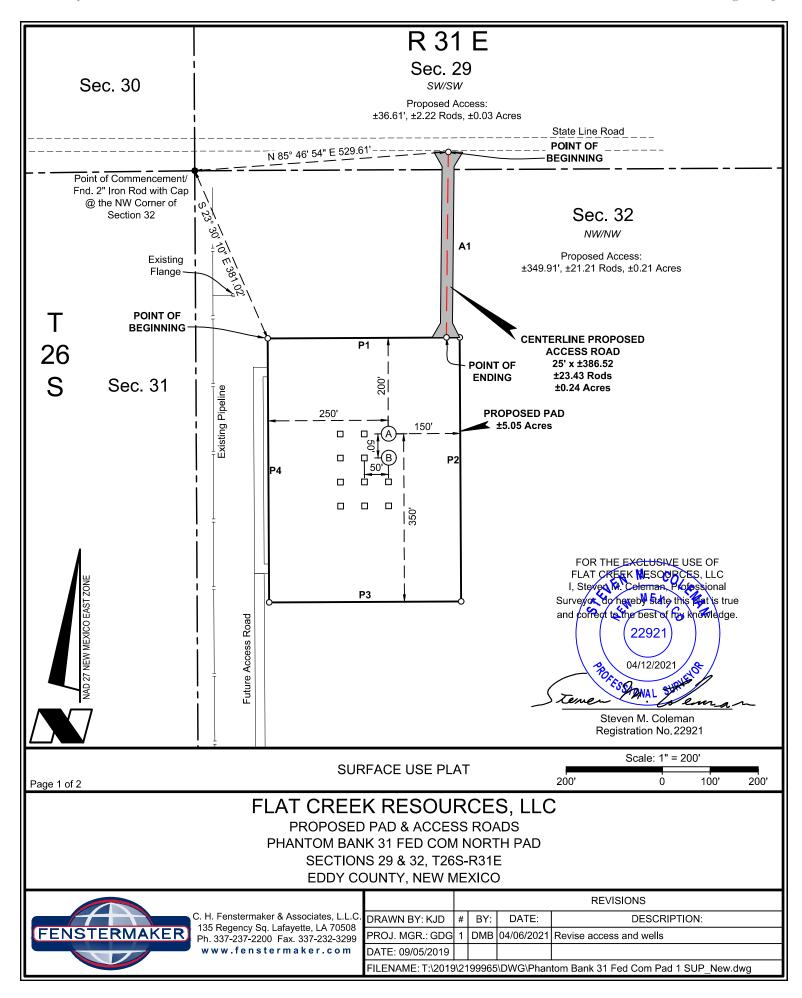

# **Location of Well**

 $0. \ SHL: LOT\ D\ /\ 650\ FNL\ /\ 300\ FWL\ /\ TWSP: 26S\ /\ RANGE: 31E\ /\ SECTION: 32\ /\ LAT: 32.004257\ /\ LONG: -103.807475\ (\ TVD: 9334\ feet,\ MD: 14770\ feet\ )$   $PPP: \ LOT\ L1\ /\ 698\ FNL\ /\ 100\ FEL\ /\ TWSP: 26S\ /\ RANGE: 31E\ /\ SECTION: 31\ /\ LAT: 32.004248\ /\ LONG: -103.808765\ (\ TVD: 9273\ feet,\ MD: 9300\ feet\ )$   $BHL: \ LOT\ L1\ /\ 698\ FNL\ /\ 30\ FWL\ /\ TWSP: 26S\ /\ RANGE: 31E\ /\ SECTION: 31\ /\ LAT: 32.004113\ /\ LONG: -103.826026\ (\ TVD: 9334\ feet,\ MD: 14840\ feet\ )$ 

Porto-johns and trash containers will be on-location during fracturing operations or any other crew-intensive operations.

|       | NW PAD CORNE | R            |       | NE PAD CORNE | R        |  |  |
|-------|--------------|--------------|-------|--------------|----------|--|--|
| X=    | 662,855      |              | X=    | 663,255      |          |  |  |
| Y=    | 365,972      | NAD 27       | Y=    | 365,974      | NAD 27   |  |  |
| LAT.  | 32.005082 N  | NAD 27       | LAT.  | 32.005082 N  | NAD 21   |  |  |
| LONG. | 103.807960 W |              | LONG. | 103,806669 W |          |  |  |
| X=    | 704,042      |              | X=    | 704,442      |          |  |  |
| Y=    | 366,029      | NAD83/86     | Y=    | 366,031      | NAD83/86 |  |  |
| LAT.  | 32.005207 N  | INADOS/00    | LAT.  | 32.005207 N  | NADO3/00 |  |  |
| LONG. | 103.808434 W |              | LONG. | 103.807143 W |          |  |  |
| ELEV. | +3,129'      | NAVD88       | ELEV. | +3,135'      | NAVD88   |  |  |
|       | SW PAD CORNE | R            |       | SE PAD CORNE | R        |  |  |
| X=    | 662,858      |              | X=    | 663,258      |          |  |  |
| Y=    | 365,422      | NAD 27       | Y=    | 365,424      | NAD 07   |  |  |
| LAT.  | 32.003570 N  | NAD 27       | LAT.  | 32.003570 N  | NAD 27   |  |  |
| LONG. | 103.807958 W |              | LONG. | 103.806668 W |          |  |  |
| X=    | 704,045      |              | X=    | 704,445      |          |  |  |
| Y=    | 365,479      | NAD83/86     | Y=    | 365,481      | NAD83/86 |  |  |
| LAT.  | 32.003695 N  | וואטונסטואוו | LAT.  | 32.003695 N  | ואאט/פס  |  |  |
| LONG. | 103.808432 W |              | LONG. | 103.807142 W |          |  |  |
| ELEV. | +3,120'      | NAVD88       | ELEV. | +3,125'      | NAVD88   |  |  |

| PROPOSED PAD |                 |          |  |  |  |  |  |
|--------------|-----------------|----------|--|--|--|--|--|
| COURSE       | BEARING         | DISTANCE |  |  |  |  |  |
| P1           | N 89° 42' 47" E | 400.00'  |  |  |  |  |  |
| P2           | S 00° 19' 09" E | 550.00'  |  |  |  |  |  |
| P3           | S 89° 42' 47" W | 400.00'  |  |  |  |  |  |
| P4           | N 00° 19' 09" W | 550.00'  |  |  |  |  |  |
|              | •               |          |  |  |  |  |  |

| X=                        | 663,106'      |          |  |  |  |  |  |
|---------------------------|---------------|----------|--|--|--|--|--|
| Y=                        | 365,773'      | NAD 27   |  |  |  |  |  |
| LAT.                      | 32.004532° N  | NAD 21   |  |  |  |  |  |
| LONG.                     | 103.807153° W |          |  |  |  |  |  |
| X=                        | 704,293'      |          |  |  |  |  |  |
| Y=                        | 365,830'      | NAD83/86 |  |  |  |  |  |
| LAT.                      | 32.004657° N  | NAD83/86 |  |  |  |  |  |
| LONG.                     | 103.807627° W |          |  |  |  |  |  |
| ELEV.                     | +3,135'       | NAVD88   |  |  |  |  |  |
| CALLS 550' FNL / 400' FWL |               |          |  |  |  |  |  |
|                           |               |          |  |  |  |  |  |
| (B)                       |               |          |  |  |  |  |  |
| PHANTOM BANK 31 FED COM   |               |          |  |  |  |  |  |
|                           | NO, 502 WELL  |          |  |  |  |  |  |

| PROPOSED ACCESS ROAD |                 |         |  |  |  |
|----------------------|-----------------|---------|--|--|--|
| COURSE               | DISTANCE        |         |  |  |  |
| A1                   | S 00° 35' 32" W | 386.52' |  |  |  |

663,106 365,723' NAD 27 LAT. 32.004395° N LONG. 103.807152° W 704,293' X= Y= 365,780' NAD83/86 32.004520° N LAT. 103.807626° W LONG. +3,130' NAVD88 ELEV. CALLS 600' FNL / 400' FWL

FOR THE EXCLUSIVE USE OF FLAT CREEK RESOURCES, LLC I, Steven M. Coleman, Professional Surveyor, do hereby stalls this plates true and correct to the best of my knowledge.