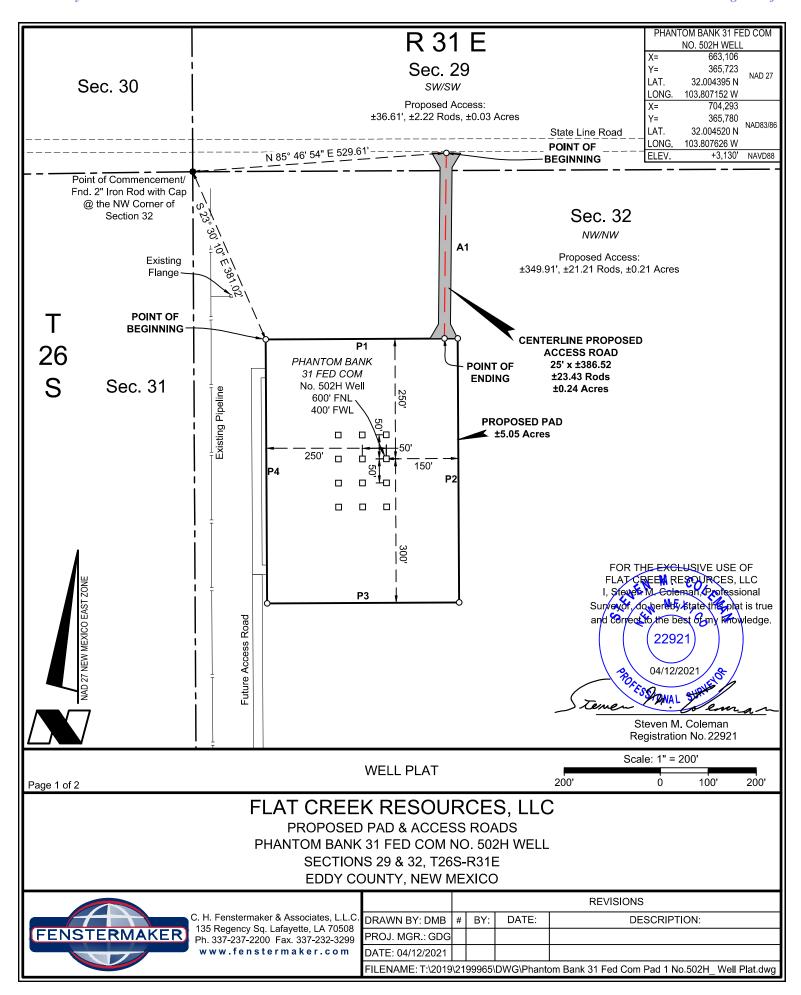

WELL PLAT

Page 2 of 2

# FLAT CREEK RESOURCES, LLC

PROPOSED PAD & ACCESS ROADS
PHANTOM BANK 31 FED COM NO. 502H WELL
SECTIONS 29 & 32, T26S-R31E
EDDY COUNTY, NEW MEXICO

C. H. Fenstermaker & Associates, L.L.C. 135 Regency Sq. Lafayette, LA 70508 Ph. 337-237-2200 Fax. 337-232-3299 www.fenstermaker.com

|                                                                                   |   | REVISIONS |       |              |               |  |  |
|-----------------------------------------------------------------------------------|---|-----------|-------|--------------|---------------|--|--|
| DRAWN BY: DMB                                                                     | # | BY:       | DATE: | DESCRIPTION: |               |  |  |
| PROJ. MGR.: GDG                                                                   |   |           |       |              |               |  |  |
| DATE: 04/12/2021                                                                  |   |           |       |              |               |  |  |
| FILENAME: T:\2019\219965\D\WG\Phantom Bank 31 Fed Com Pad 1 No 502H Well Plat dwg |   |           |       |              | Vell Plat dwa |  |  |

# **Location of Well**

 $0. \ SHL: LOT\ D\ /\ 650\ FNL\ /\ 300\ FWL\ /\ TWSP: 26S\ /\ RANGE: 31E\ /\ SECTION: 32\ /\ LAT: 32.004257\ /\ LONG: -103.807475\ (\ TVD: 9334\ feet,\ MD: 14770\ feet\ )$   $PPP: \ LOT\ L1\ /\ 698\ FNL\ /\ 100\ FEL\ /\ TWSP: 26S\ /\ RANGE: 31E\ /\ SECTION: 31\ /\ LAT: 32.004248\ /\ LONG: -103.808765\ (\ TVD: 9273\ feet,\ MD: 9300\ feet\ )$   $BHL: \ LOT\ L1\ /\ 698\ FNL\ /\ 30\ FWL\ /\ TWSP: 26S\ /\ RANGE: 31E\ /\ SECTION: 31\ /\ LAT: 32.004113\ /\ LONG: -103.826026\ (\ TVD: 9334\ feet,\ MD: 14840\ feet\ )$ 