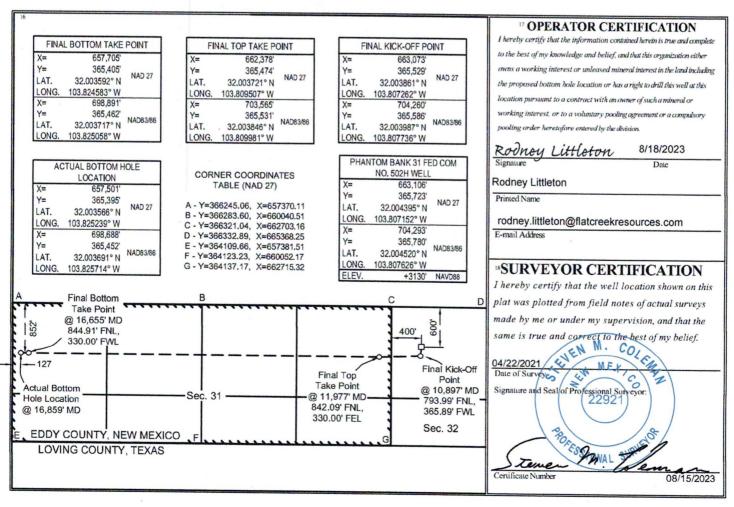

# **Location of Well**

 $0. \ SHL: LOT\ D\ /\ 650\ FNL\ /\ 300\ FWL\ /\ TWSP: 26S\ /\ RANGE: 31E\ /\ SECTION: 32\ /\ LAT: 32.004257\ /\ LONG: -103.807475\ (\ TVD: 9334\ feet,\ MD: 14770\ feet\ )$   $PPP: \ LOT\ L1\ /\ 698\ FNL\ /\ 100\ FEL\ /\ TWSP: 26S\ /\ RANGE: 31E\ /\ SECTION: 31\ /\ LAT: 32.004248\ /\ LONG: -103.808765\ (\ TVD: 9273\ feet,\ MD: 9300\ feet\ )$   $BHL: \ LOT\ L1\ /\ 698\ FNL\ /\ 30\ FWL\ /\ TWSP: 26S\ /\ RANGE: 31E\ /\ SECTION: 31\ /\ LAT: 32.004113\ /\ LONG: -103.826026\ (\ TVD: 9334\ feet,\ MD: 14840\ feet\ )$ 

| X=                        | 663,106'      |          |  |  |  |  |  |
|---------------------------|---------------|----------|--|--|--|--|--|
| Y=                        | 365,773'      | NAD 27   |  |  |  |  |  |
| LAT.                      | 32.004532° N  | NAD 21   |  |  |  |  |  |
| LONG.                     | 103.807153° W |          |  |  |  |  |  |
| X=                        | 704,293'      |          |  |  |  |  |  |
| Y=                        | 365,830'      | NAD83/86 |  |  |  |  |  |
| LAT.                      | 32.004657° N  | NAD83/86 |  |  |  |  |  |
| LONG.                     | 103.807627° W |          |  |  |  |  |  |
| ELEV.                     | +3,135'       | NAVD88   |  |  |  |  |  |
| CALLS 550' FNL / 400' FWL |               |          |  |  |  |  |  |
|                           |               |          |  |  |  |  |  |
| (B)                       |               |          |  |  |  |  |  |
| PHANTOM BANK 31 FED COM   |               |          |  |  |  |  |  |
|                           | NO, 502 WELL  |          |  |  |  |  |  |

663,106 365,723' NAD 27 LAT. 32.004395° N LONG. 103.807152° W 704,293' X= Y= 365,780' NAD83/86 32.004520° N LAT. 103.807626° W LONG. +3,130' NAVD88 ELEV. CALLS 600' FNL / 400' FWL

FOR THE EXCLUSIVE USE OF FLAT CREEK RESOURCES, LLC I, Steven M. Coleman, Professional Surveyor, do hereby stalls this plates true and correct to the best of my knowledge.