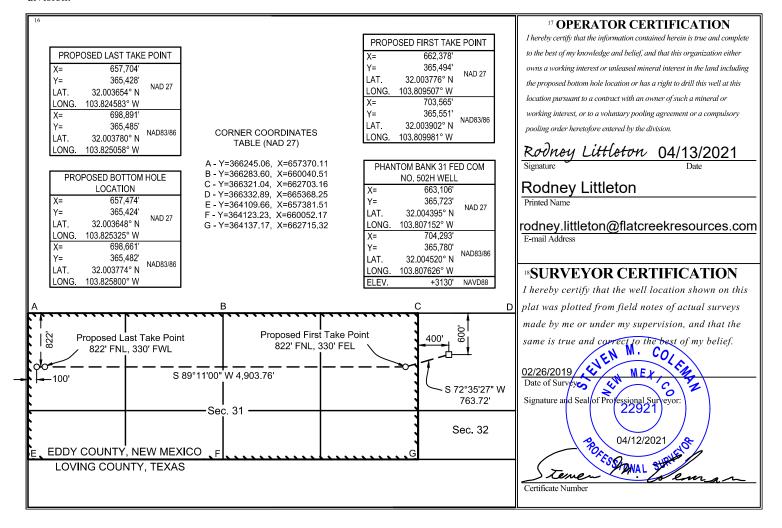

# WELL LOCATION AND ACREAGE DEDICATION PLAT

|                     | 1 API N                        | lumber          | er <sup>2</sup> Pool Code <sup>3</sup> Pool Name |              |               |                  |                          |        |           |                        |
|---------------------|--------------------------------|-----------------|--------------------------------------------------|--------------|---------------|------------------|--------------------------|--------|-----------|------------------------|
|                     |                                |                 | 97814 PURPLE SAGE: WOLFCAMP                      |              |               |                  |                          |        |           |                        |
| <sup>4</sup> Proper | ty Code                        |                 |                                                  | 5 P          | roperty Name  |                  | <sup>6</sup> Well Number |        |           |                        |
|                     |                                |                 |                                                  | PHANTOM      | BANK 31 FEI   | COM              |                          |        |           | 502H                   |
| <sup>7</sup> OGR    | ID No.                         |                 |                                                  | 8 O          | perator Name  |                  |                          |        |           | <sup>9</sup> Elevation |
|                     |                                |                 |                                                  | FLAT CREE    | K RESOURCE    | ES, LLC          |                          |        |           | 3130'                  |
|                     | <sup>10</sup> Surface Location |                 |                                                  |              |               |                  |                          |        |           |                        |
| UL or lot no.       | Secti                          | ion Township    | Range                                            | Lot Idn      | Feet from the | North/South line | Feet from the            | East/  | West line | County                 |
| D                   | 32                             | 26 SOUT         | 31 EAST, N.M.P.I                                 | M.           | 600'          | NORTH            | 400'                     | WE     | EST       | EDDY                   |
|                     |                                |                 | 11 Bottom                                        | Hole Locat   | tion If Diffe | erent From S     | Surface                  |        |           |                        |
| UL or lot no.       | Secti                          | ion Township    | Range                                            | Lot Idn      | Feet from the | North/South line | Feet from the            | East/V | West line | County                 |
| L1                  | 31                             | 26 SOUT         | 4 31 EAST, N.M.P.I                               | M.           | 822'          | NORTH            | 100'                     | WE     | EST       | EDDY                   |
| 12 Dedicated A      | cres 13                        | Joint or Infill | <sup>14</sup> Consolidation Code                 | 15 Order No. |               |                  |                          |        |           |                        |
| 264.48              |                                |                 |                                                  |              |               |                  |                          |        |           |                        |

Porto-johns and trash containers will be on-location during fracturing operations or any other crew-intensive operations.

|       | NW PAD CORNE | R            |       | NE PAD CORNE | R        |  |  |
|-------|--------------|--------------|-------|--------------|----------|--|--|
| X=    | 662,855      |              | X=    | 663,255      |          |  |  |
| Y=    | 365,972      | NAD 27       | Y=    | 365,974      | NAD 27   |  |  |
| LAT.  | 32.005082 N  | NAD 27       | LAT.  | 32.005082 N  | NAD 21   |  |  |
| LONG. | 103.807960 W |              | LONG. | 103,806669 W |          |  |  |
| X=    | 704,042      |              | X=    | 704,442      |          |  |  |
| Y=    | 366,029      | NAD83/86     | Y=    | 366,031      | NAD83/86 |  |  |
| LAT.  | 32.005207 N  | INADOS/00    | LAT.  | 32.005207 N  | NADO3/00 |  |  |
| LONG. | 103.808434 W |              | LONG. | 103.807143 W |          |  |  |
| ELEV. | +3,129'      | NAVD88       | ELEV. | +3,135'      | NAVD88   |  |  |
|       | SW PAD CORNE | R            |       | SE PAD CORNE | R        |  |  |
| X=    | 662,858      |              | X=    | 663,258      |          |  |  |
| Y=    | 365,422      | NAD 27       | Y=    | 365,424      | NAD 07   |  |  |
| LAT.  | 32.003570 N  | NAD 27       | LAT.  | 32.003570 N  | NAD 27   |  |  |
| LONG. | 103.807958 W |              | LONG. | 103.806668 W |          |  |  |
| X=    | 704,045      |              | X=    | 704,445      |          |  |  |
| Y=    | 365,479      | NAD83/86     | Y=    | 365,481      | NAD83/86 |  |  |
| LAT.  | 32.003695 N  | וואטונסטואוו | LAT.  | 32.003695 N  | ואאט/פס  |  |  |
| LONG. | 103.808432 W |              | LONG. | 103.807142 W |          |  |  |
| ELEV. | +3,120'      | NAVD88       | ELEV. | +3,125'      | NAVD88   |  |  |

| PROPOSED PAD |                 |          |  |  |  |  |  |
|--------------|-----------------|----------|--|--|--|--|--|
| COURSE       | BEARING         | DISTANCE |  |  |  |  |  |
| P1           | N 89° 42' 47" E | 400.00'  |  |  |  |  |  |
| P2           | S 00° 19' 09" E | 550.00'  |  |  |  |  |  |
| P3           | S 89° 42' 47" W | 400.00'  |  |  |  |  |  |
| P4           | N 00° 19' 09" W | 550.00'  |  |  |  |  |  |
|              | •               |          |  |  |  |  |  |

| X=                        | 663,106'      |          |  |  |  |  |  |
|---------------------------|---------------|----------|--|--|--|--|--|
| Y=                        | 365,773'      | NAD 27   |  |  |  |  |  |
| LAT.                      | 32.004532° N  | NAD 21   |  |  |  |  |  |
| LONG.                     | 103.807153° W |          |  |  |  |  |  |
| X=                        | 704,293'      |          |  |  |  |  |  |
| Y=                        | 365,830'      | NAD83/86 |  |  |  |  |  |
| LAT.                      | 32.004657° N  | NAD83/86 |  |  |  |  |  |
| LONG.                     | 103.807627° W |          |  |  |  |  |  |
| ELEV.                     | +3,135'       | NAVD88   |  |  |  |  |  |
| CALLS 550' FNL / 400' FWL |               |          |  |  |  |  |  |
|                           |               |          |  |  |  |  |  |
| (B)                       |               |          |  |  |  |  |  |
| PHANTOM BANK 31 FED COM   |               |          |  |  |  |  |  |
|                           | NO, 502 WELL  |          |  |  |  |  |  |

PHANTOM BANK 31 FED COM NO. 506H WELL

| P     | OINT OF BEGINN | ING       |       | POINT OF ENDIN | G         |
|-------|----------------|-----------|-------|----------------|-----------|
|       | ACCESS ROAD    |           |       | ACCESS ROAD    |           |
| X=    | 663,231'       |           | X=    | 663,227'       |           |
| Y=    | 366,360'       | NAD 27    | Y=    | 365,973'       | NAD 27    |
| LAT.  | 32.006144° N   | NAD 21    | LAT.  | 32.005082° N   | NAD 21    |
| LONG. | 103.806740° W  |           | LONG. | 103.806759° W  |           |
| X=    | 704,418'       |           | X=    | 704,414'       |           |
| Y=    | 366,417'       | NAD83/86  | Y=    | 366,031'       | NAD83/86  |
| LAT.  | 32.006270° N   | INADO3/00 | LAT.  | 32.005207° N   | INADO3/00 |
| LONG. | 103.807214° W  |           | LONG. | 103.807233° W  |           |

| PROPOSED ACCESS ROAD |                 |         |  |  |  |
|----------------------|-----------------|---------|--|--|--|
| COURSE               | DISTANCE        |         |  |  |  |
| A1                   | S 00° 35' 32" W | 386.52' |  |  |  |