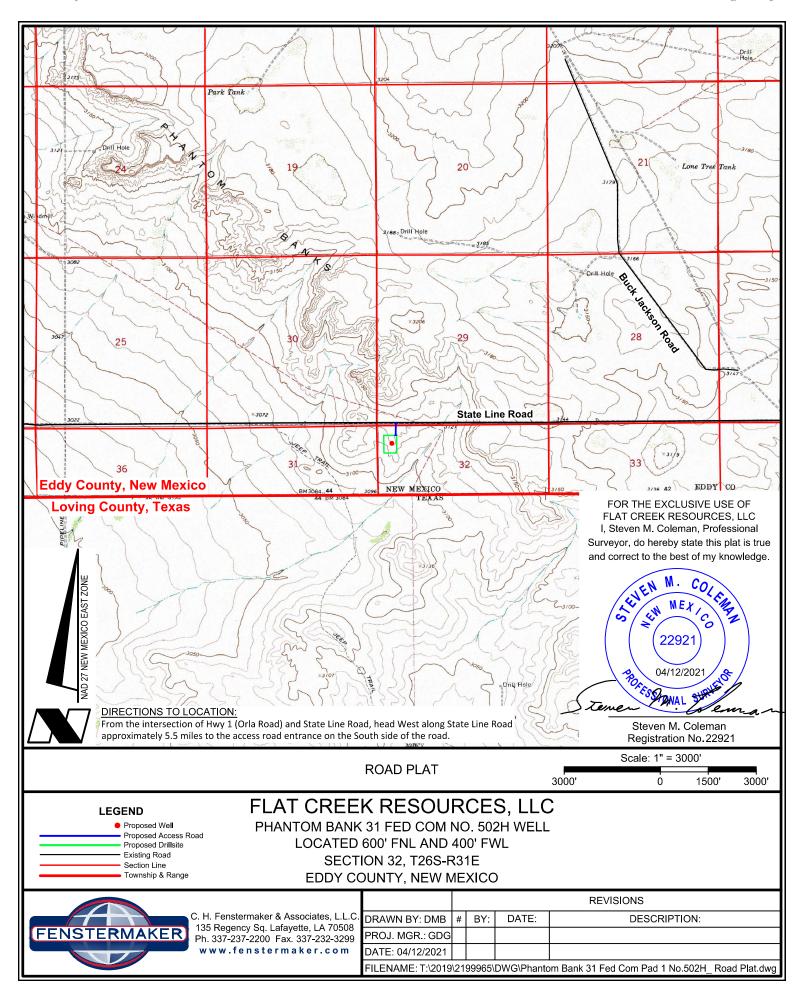

District I

1625 N. French Dr., Hobbs, NM 88240 Phone: (575) 393-6161 Fax: (575) 393-0720

District II

811 S. First St., Artesia, NM 88210 Phone: (575) 748-1283 Fax: (575) 748-9720 District III

1000 Rio Brazos Road, Aztec, NM 87410 Phone: (505) 334-6178 Fax: (505) 334-6170 District IV

1220 S. St. Francis Dr., Santa Fe, NM 87505 Phone: (505) 476-3460 Fax: (505) 476-3462

# State of New Mexico Energy, Minerals & Natural Resources Department OIL CONSERVATION DIVISION 1220 South St. Francis Dr. Santa Fe, NM 87505

Form C-102 Revised August 1, 2011 Submit one copy to appropriate District Office