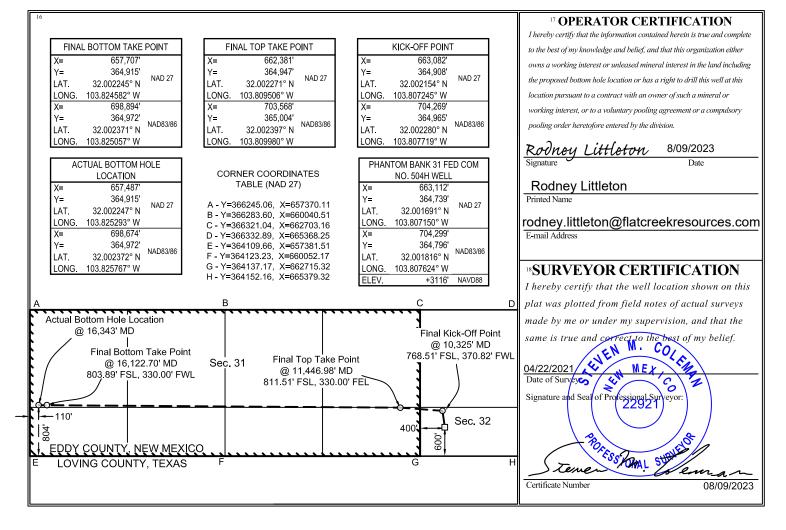

Procedure Description: Move the well surface location, bottom hole location and change producing horizon.