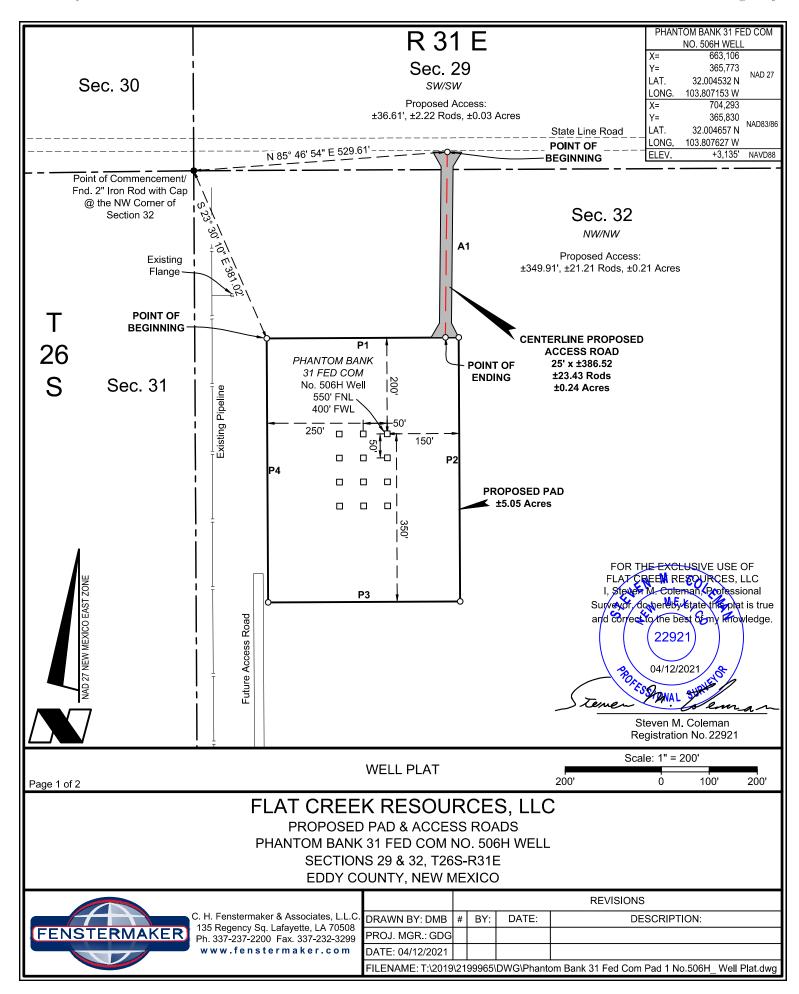

WELL PLAT

Page 2 of 2

## FLAT CREEK RESOURCES, LLC

PROPOSED PAD & ACCESS ROADS
PHANTOM BANK 31 FED COM NO. 506H WELL
SECTIONS 29 & 32, T26S-R31E
EDDY COUNTY, NEW MEXICO

C. H. Fenstermaker & Associates, L.L.C. 135 Regency Sq. Lafayette, LA 70508 Ph. 337-237-2200 Fax. 337-232-3299 www.fenstermaker.com

|                   |     | REVISIONS |            |                                                |  |  |  |  |
|-------------------|-----|-----------|------------|------------------------------------------------|--|--|--|--|
| DRAWN BY: DMB     | #   | BY:       | DATE:      | DESCRIPTION:                                   |  |  |  |  |
| PROJ. MGR.: GDG   |     |           |            |                                                |  |  |  |  |
| DATE: 04/12/2021  |     |           |            |                                                |  |  |  |  |
| FILENAME: T:\2019 | \21 | 99965\    | DWG\Phanto | om Bank 31 Fed Com Pad 1 No 506H Well Plat dwg |  |  |  |  |

| PHANTOM BANK 31 FED COM<br>NO. 506H WELL |               |          |  |  |  |  |
|------------------------------------------|---------------|----------|--|--|--|--|
| X=                                       | 663,106'      |          |  |  |  |  |
| Y=                                       | 365,773'      | NAD 27   |  |  |  |  |
| LAT.                                     | 32.004532° N  | NAD 21   |  |  |  |  |
| LONG.                                    | 103.807153° W |          |  |  |  |  |
| X=                                       | 704,293'      |          |  |  |  |  |
| Y=                                       | 365,830'      | NAD83/86 |  |  |  |  |
| LAT.                                     | 32.004657° N  | NAD63/86 |  |  |  |  |
| LONG.                                    | 103.807627° W |          |  |  |  |  |
| ELEV.                                    | +3,135'       | NAVD88   |  |  |  |  |
| CALLS                                    | 550' FNL /    | 400' FWL |  |  |  |  |

| PROPOSED ACCESS ROAD |                         |         |  |  |  |  |  |
|----------------------|-------------------------|---------|--|--|--|--|--|
| COURSE               | COURSE BEARING DISTANCE |         |  |  |  |  |  |
| A1                   | S 00° 35' 32" W         | 386.52' |  |  |  |  |  |

| PROPOSED PAD |                 |         |  |  |  |  |  |
|--------------|-----------------|---------|--|--|--|--|--|
| COURSE       | DISTANCE        |         |  |  |  |  |  |
| P1           | N 89° 42' 47" E | 400.00' |  |  |  |  |  |
| P2           | S 00° 19' 09" E | 550.00' |  |  |  |  |  |
| P3           | S 89° 42' 47" W | 400.00' |  |  |  |  |  |
| P4           | N 00° 19' 09" W | 550.00' |  |  |  |  |  |