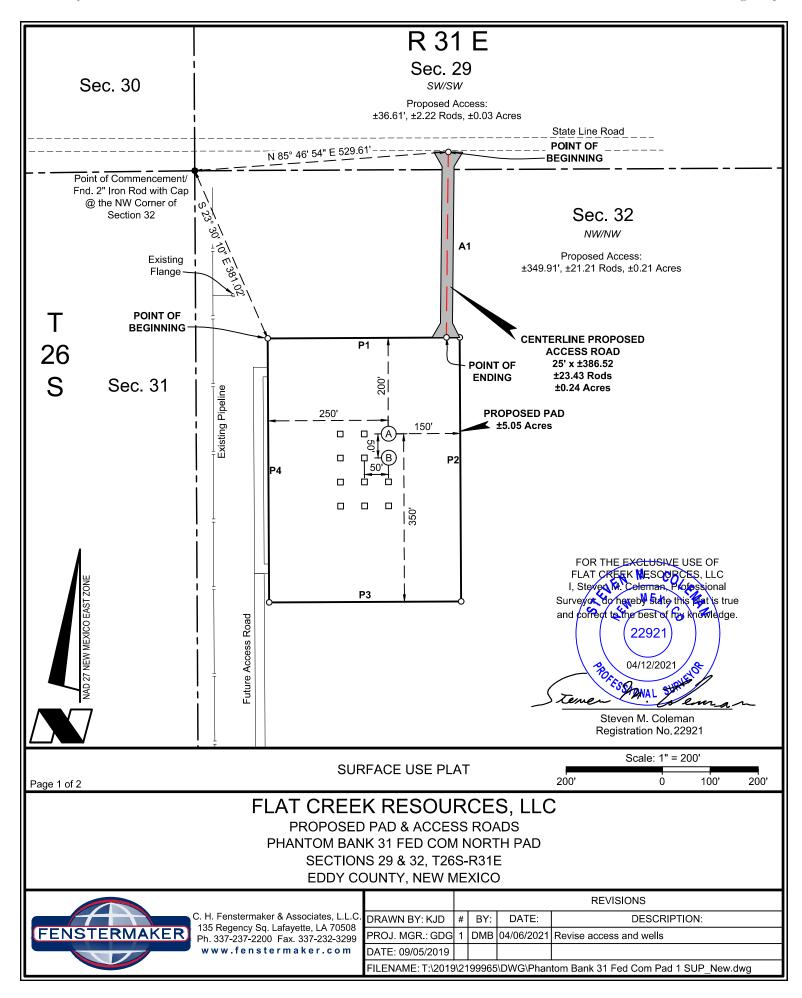

SURFACE USE PLAT

Page 2 of 2

## FLAT CREEK RESOURCES, LLC

PROPOSED PAD & ACCESS ROADS
PHANTOM BANK 31 FED COM NORTH PAD
SECTIONS 29 & 32, T26S-R31E
EDDY COUNTY, NEW MEXICO

C. H. Fenstermaker & Associates, L.L.C 135 Regency Sq. Lafayette, LA 70508 Ph. 337-237-2200 Fax. 337-232-3299 www.fenstermaker.com

|   |                                                                         |   | REVISIONS |            |                         |  |  |  |  |
|---|-------------------------------------------------------------------------|---|-----------|------------|-------------------------|--|--|--|--|
| ; | DRAWN BY: KJD                                                           | # | BY:       | DATE:      | DESCRIPTION:            |  |  |  |  |
|   | PROJ. MGR.: GDG                                                         | 1 | DMB       | 04/06/2021 | Revise access and wells |  |  |  |  |
|   | DATE: 09/05/2019                                                        |   |           |            |                         |  |  |  |  |
|   | FILENAME: T:\2019\2199965\DWG\Phantom Bank 31 Fed Com Pad 1 SUP_New.dwg |   |           |            |                         |  |  |  |  |

704,414' 366,031' NAD 27

NAD83/86

| PROPOSED PAD |                 |          |  |  |  |  |  |
|--------------|-----------------|----------|--|--|--|--|--|
| COURSE       | BEARING         | DISTANCE |  |  |  |  |  |
| P1           | N 89° 42' 47" E | 400.00'  |  |  |  |  |  |
| P2           | S 00° 19' 09" E | 550.00'  |  |  |  |  |  |
| P3           | S 89° 42' 47" W | 400.00'  |  |  |  |  |  |
| P4           | N 00° 19' 09" W | 550.00'  |  |  |  |  |  |
|              |                 |          |  |  |  |  |  |

| PROPOSED ACCESS ROAD |                 |         |  |  |  |  |  |
|----------------------|-----------------|---------|--|--|--|--|--|
| COURSE               | DISTANCE        |         |  |  |  |  |  |
| A1                   | S 00° 35' 32" W | 386.52' |  |  |  |  |  |

| PROPOSED PAD |                 |         |  |  |  |  |  |
|--------------|-----------------|---------|--|--|--|--|--|
| COURSE       | DISTANCE        |         |  |  |  |  |  |
| P1           | N 89° 42' 47" E | 400.00' |  |  |  |  |  |
| P2           | S 00° 19' 09" E | 550.00' |  |  |  |  |  |
| P3           | S 89° 42' 47" W | 400.00' |  |  |  |  |  |
| P4           | N 00° 19' 09" W | 550.00' |  |  |  |  |  |

| PROPOSED ACCESS ROAD |                         |         |  |  |  |  |  |
|----------------------|-------------------------|---------|--|--|--|--|--|
| COURSE               | COURSE BEARING DISTANCE |         |  |  |  |  |  |
| A1                   | S 00° 35' 32" W         | 386.52' |  |  |  |  |  |