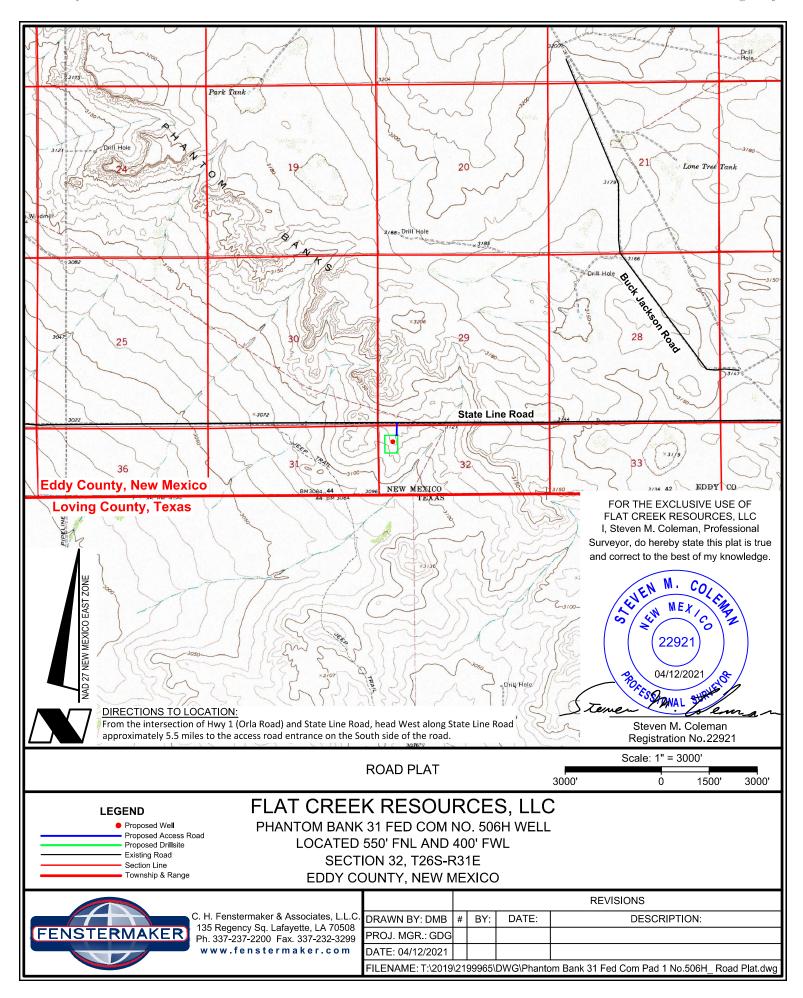

## WELL LOCATION AND ACREAGE DEDICATION PLAT

|                                | ber          | <sup>2</sup> Pool C | ode                                |           | <sup>3</sup> Pool Name |                  |               |                |                        |        |  |
|--------------------------------|--------------|---------------------|------------------------------------|-----------|------------------------|------------------|---------------|----------------|------------------------|--------|--|
| 97814 PURPLE SAGE: WOLFCA      |              |                     |                                    |           |                        |                  |               |                | .MP                    |        |  |
| <sup>4</sup> Proper            | ty Code      |                     | •                                  | 5 P       | roperty Name           |                  |               |                | 6 Well Number          |        |  |
| PHANTOM BANK 31 FED COM        |              |                     |                                    |           |                        |                  |               |                | 506H                   |        |  |
| <sup>7</sup> OGR               | ID No.       |                     |                                    | 8 O       | perator Name           |                  |               |                | <sup>9</sup> Elevation |        |  |
|                                |              |                     | ]                                  | FLAT CREE | K RESOURCE             | ES, LLC          |               |                |                        | 3135'  |  |
|                                |              |                     |                                    | 10 Sur    | face Locat             | ion              |               |                |                        |        |  |
| UL or lot no.                  | Section      | Township            | Range                              | Lot Idn   | Feet from the          | North/South line | Feet from the | East/          | West line              | County |  |
| D                              | 32           | 26 SOUTH            | 31 EAST, N.M.P.M.                  |           | 550'                   | NORTH            | 400'          | WE             | EST                    | EDDY   |  |
|                                |              |                     | 11 Bottom H                        | ole Locat | ion If Diff            | erent From S     | Surface       |                |                        |        |  |
| UL or lot no. Section Township |              |                     | Range                              | Lot Idn   | Feet from the          | North/South line | Feet from the | East/West line |                        | County |  |
| L1                             | 31           | 26 SOUTH            | 31 EAST, N.M.P.M.                  |           | 330'                   | NORTH            | 100'          | WE             | EST                    | EDDY   |  |
| 12 Dedicated A                 | cres 13 Join | t or Infill         | <sup>4</sup> Consolidation Code 15 | Order No. |                        |                  |               |                |                        |        |  |

No allowable will be assigned to this completion until all interests have been consolidated or a non-standard unit has been approved by the division.

Received by OCD: 10/23/2023 1:11:28 PM

Submitted by: Cesar Acosta <u>cacosta@compasswellservices.com</u> 432-561-5970 3/12/2021