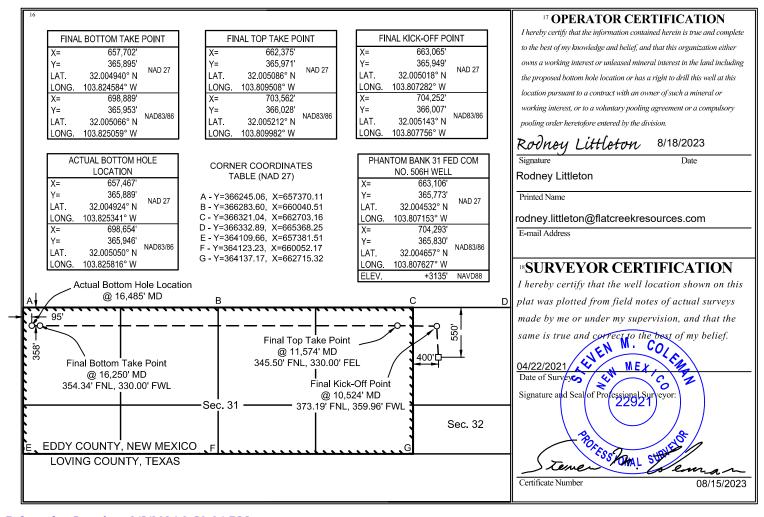

| PHANTOM BANK 31 FED COM<br>NO. 506H WELL |               |          |  |  |  |  |
|------------------------------------------|---------------|----------|--|--|--|--|
| X=                                       | 663,106'      |          |  |  |  |  |
| Y=                                       | 365,773'      | NAD 27   |  |  |  |  |
| LAT.                                     | 32.004532° N  | NAD 21   |  |  |  |  |
| LONG.                                    | 103.807153° W |          |  |  |  |  |
| X=                                       | 704,293'      |          |  |  |  |  |
| Y=                                       | 365,830'      | NAD83/86 |  |  |  |  |
| LAT.                                     | 32.004657° N  | NAD63/86 |  |  |  |  |
| LONG.                                    | 103.807627° W |          |  |  |  |  |
| ELEV.                                    | +3,135'       | NAVD88   |  |  |  |  |
| CALLS                                    | 550' FNL /    | 400' FWL |  |  |  |  |

|              | B              |           |  |  |  |  |  |  |  |  |
|--------------|----------------|-----------|--|--|--|--|--|--|--|--|
| PHAN         | TOM BAÑK 31 FE | D COM     |  |  |  |  |  |  |  |  |
| NO. 502 WELL |                |           |  |  |  |  |  |  |  |  |
| X=           | 663,106'       |           |  |  |  |  |  |  |  |  |
| Y=           | 365,723'       | NAD 27    |  |  |  |  |  |  |  |  |
| LAT.         | 32.004395° N   | NAD 21    |  |  |  |  |  |  |  |  |
| LONG.        | 103.807152° W  |           |  |  |  |  |  |  |  |  |
| X=           | 704,293'       |           |  |  |  |  |  |  |  |  |
| Y=           | 365,780'       | NAD83/86  |  |  |  |  |  |  |  |  |
| LAT.         | 32.004520° N   | INADO3/00 |  |  |  |  |  |  |  |  |
| LONG.        | 103.807626° W  |           |  |  |  |  |  |  |  |  |
| ELEV.        | +3,130'        | NAVD88    |  |  |  |  |  |  |  |  |
| CALLS        | 600' FNL /     | 400' FWL  |  |  |  |  |  |  |  |  |

FOR THE EXCLUSIVE USE OF FLAT CREEK RESPURCES LLC
I, Steven M. Voleman, Professional Surveyor, de rejector state this plat is true and correct to the best of my knowledge.

22921

04/12/2021

POINT OF BEGINNING

## FLAT CREEK RESOURCES, LLC

PROPOSED PAD & ACCESS ROADS
PHANTOM BANK 31 FED COM NORTH PAD
SECTIONS 29 & 32, T26S-R31E
EDDY COUNTY, NEW MEXICO

C. H. Fenstermaker & Associates, L.L.C 135 Regency Sq. Lafayette, LA 70508 Ph. 337-237-2200 Fax. 337-232-3299 www.fenstermaker.com

## FLAT CREEK RESOURCES, LLC

PROPOSED PAD & ACCESS ROADS
PHANTOM BANK 31 FED COM NO. 506H WELL
SECTIONS 29 & 32, T26S-R31E
EDDY COUNTY, NEW MEXICO

C. H. Fenstermaker & Associates, L.L.C. 135 Regency Sq. Lafayette, LA 70508 Ph. 337-237-2200 Fax. 337-232-3299 www.fenstermaker.com