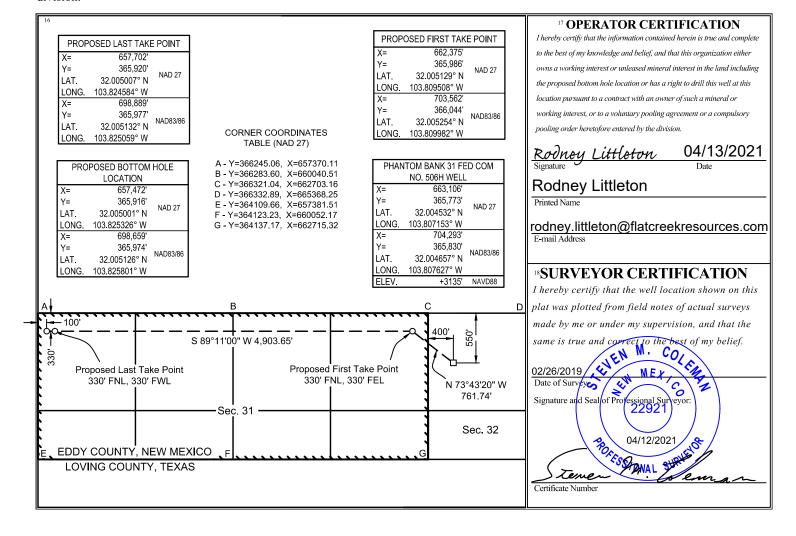

## WELL LOCATION AND ACREAGE DEDICATION PLAT

|                                | ber          | <sup>2</sup> Pool C | ode                                |           | <sup>3</sup> Pool Name |                  |               |                |                        |        |  |
|--------------------------------|--------------|---------------------|------------------------------------|-----------|------------------------|------------------|---------------|----------------|------------------------|--------|--|
| 97814 PURPLE SAGE: WOLFCA      |              |                     |                                    |           |                        |                  |               |                | .MP                    |        |  |
| <sup>4</sup> Proper            | ty Code      |                     | •                                  | 5 P       | roperty Name           |                  |               |                | 6 Well Number          |        |  |
| PHANTOM BANK 31 FED COM        |              |                     |                                    |           |                        |                  |               |                | 506H                   |        |  |
| <sup>7</sup> OGR               | ID No.       |                     |                                    | 8 O       | perator Name           |                  |               |                | <sup>9</sup> Elevation |        |  |
|                                |              |                     | ]                                  | FLAT CREE | K RESOURCE             | ES, LLC          |               |                |                        | 3135'  |  |
|                                |              |                     |                                    | 10 Sur    | face Locat             | ion              |               |                |                        |        |  |
| UL or lot no.                  | Section      | Township            | Range                              | Lot Idn   | Feet from the          | North/South line | Feet from the | East/          | West line              | County |  |
| D                              | 32           | 26 SOUTH            | 31 EAST, N.M.P.M.                  |           | 550'                   | NORTH            | 400'          | WE             | EST                    | EDDY   |  |
|                                |              |                     | 11 Bottom H                        | ole Locat | ion If Diff            | erent From S     | Surface       |                |                        |        |  |
| UL or lot no. Section Township |              |                     | Range                              | Lot Idn   | Feet from the          | North/South line | Feet from the | East/West line |                        | County |  |
| L1                             | 31           | 26 SOUTH            | 31 EAST, N.M.P.M.                  |           | 330'                   | NORTH            | 100'          | WE             | EST                    | EDDY   |  |
| 12 Dedicated A                 | cres 13 Join | t or Infill         | <sup>4</sup> Consolidation Code 15 | Order No. |                        |                  |               |                |                        |        |  |

No allowable will be assigned to this completion until all interests have been consolidated or a non-standard unit has been approved by the division.

Received by OCD: 10/23/2023 1:11:28 PM

Submitted by: Cesar Acosta <u>cacosta@compasswellservices.com</u> 432-561-5970 3/12/2021