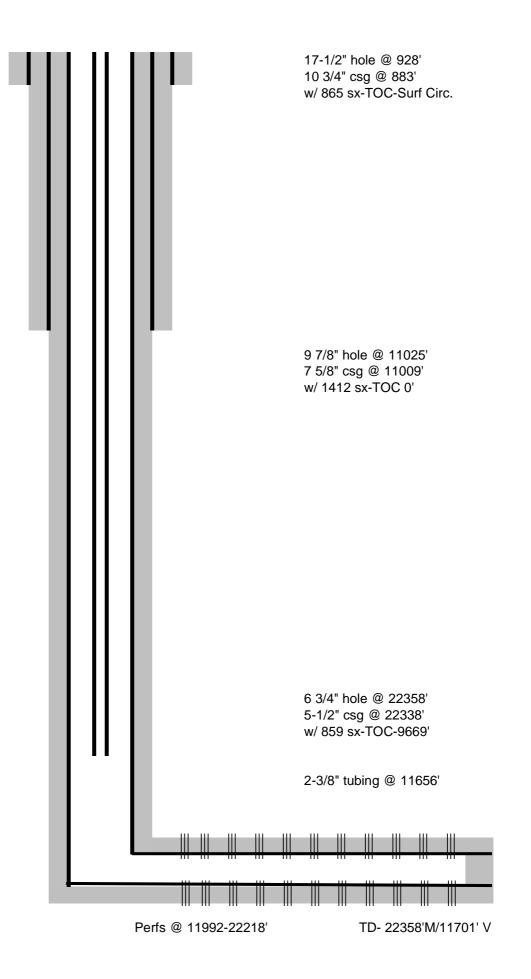

Actual Procedure: 7/26/2023 MIRU to install lift and run tubing. Ran 2-3/8" tubing and set @ 11656'. See the attached updated wellbore diagram.

SR Attachments

**Actual Procedure** 

TopSpot12\_13FedCom34H\_WBDwTubing\_20231005093859.pdf