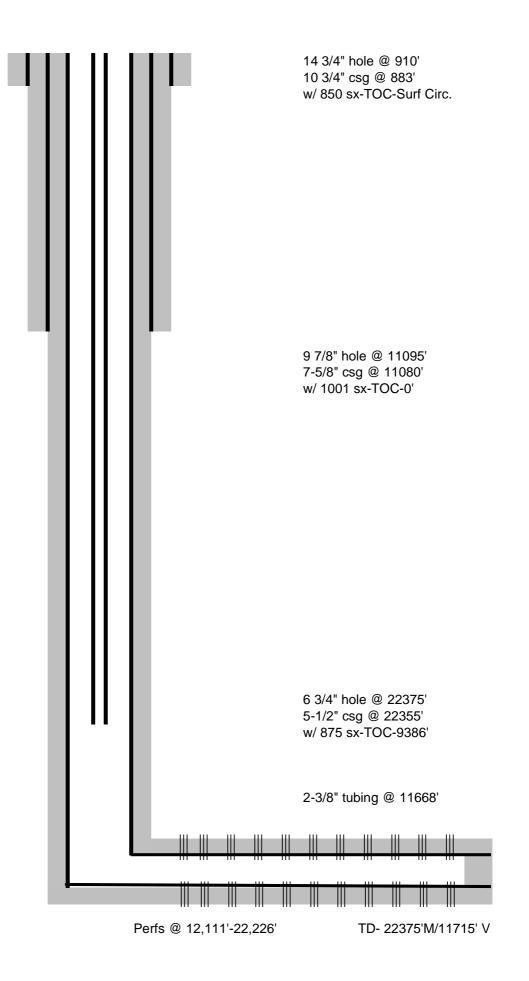

8

Actual Procedure: 6/12/2023 MIRU to install tubing and lift. Ran 2-3/" tubing and set @ 11668'. See the attached updated wellbore diagram.

SR Attachments

**Actual Procedure** 

TopSpot12\_13FedCom35H\_WBDwTBG\_20231005095037.pdf