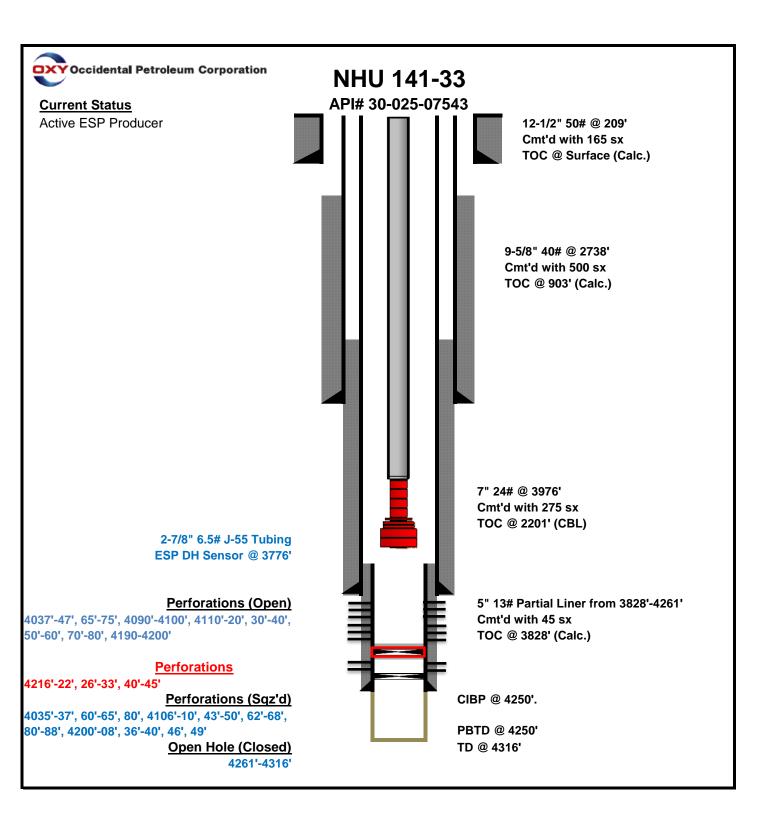

Well: NHSAU 141-33

Job Summary: Well Enhancement/Perforations

API: 30-25-07543

Job Dates: 4/18/23 – 4/21/2023

4/18/23: Held TGSM, mipu, mi equipment, rupu, ru equipment, tbg had 500psi, csg had 500psi, circ well w/10#bw, well didn't die, killed well w/15#mud, ndwh, nubop, ru workfloor, ru spoolers, pooh w/113jts, and esp equipment. Rd spoolers, disassembled esp, laid down esp equipment, top pump was free, vertical shaft movement between both seals, top seal was dry, bottom seal was free but had black oil, motor had no oil on top and smelt burnt, tested motor which tested good, was balanced, cable tested unbalanced and grounded, equipment was clean, tested negative on norm, rih w/4-1/4"bit, 113jts, circ mud out, secured in, and sion.

4/19/23: Held TGSM, tbg had 150psi, csg had 150psi, killed well, rih w/17jts, rups, drilled out cmt from 4215' down to top od cibp@4250', circ well clean, rdps, nd stripperhead, pooh w/130jts, 4-1/4"bit, and ruwl. Shot new perfs from 4240'-4245' 4226'-4233' 4216'-4222 / 3-1/8"guns/ 21.5g Charge / 0.45"EHD / 43.3" Penetration / 36holes / 2JSPF, rdwl, rih w/5"rbp&pkr, 121jts, set tools, tested tools, nu stripperhead, secured well in, and sion.

4/20/2023: Held TGSM, tbg had 0psi, csg had 0psi, released 5"rbp, rih w/10jts, ru Acid Tech trucks, performed 3 setting pkr&rbp job w/3500gals, flushed csg, rd acid trucks, nd stripperhead, pooh w/120jts, 5"rbp&pkr, secured well in, and sion.

4/21/23: Held TGSM, tbg had 500psi, csg had 500psi, killed well, pooh w/114jts, 5"rbp&pkr, pu esp equipment, assembled esp equipment, ru spooler, rih w/esp, 112jts, and rd spooler. Ran PFT penetrator through hanger, landed esp hanger, rd workfloor, nd hydrill, ndbop, nuwh, tested tree to 3000psi which held, hooked up flowline, installed swing arm, rdpu, rd equipment, cleaned location, and moved off of location.