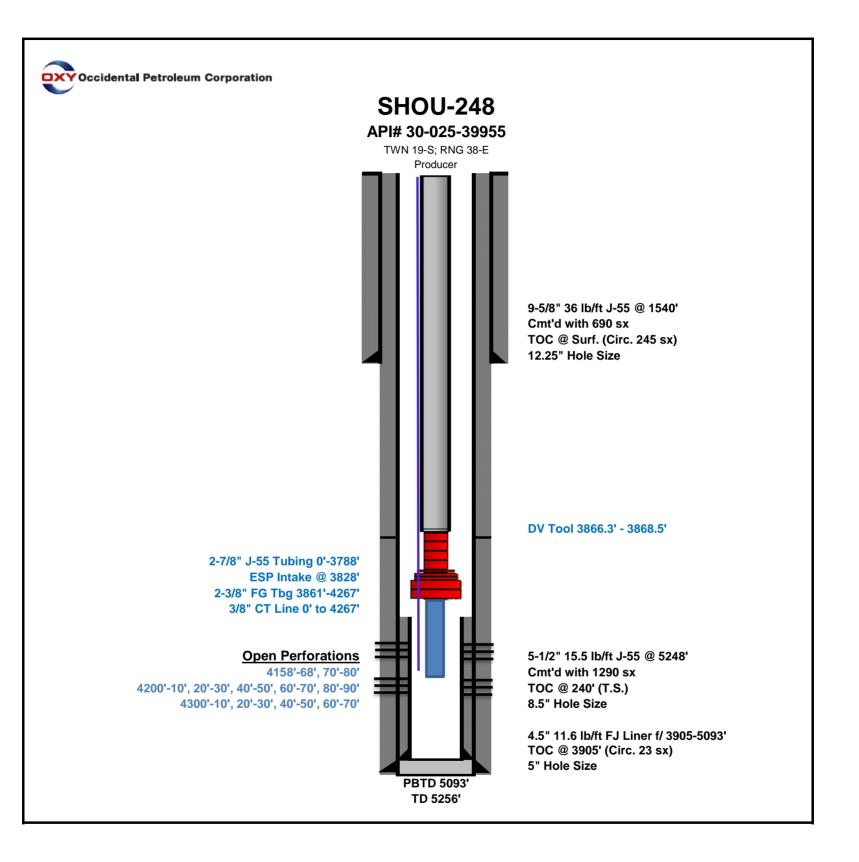

•

| Released to | Imaging: | 2/12/2024 | 8:53:36 AM |
|-------------|----------|-----------|------------|

Well: SHOU-248 Job Summary: Well Enhancement/OAP API: 30-25-39955 Job Dates: 01/30/23 – 2/3/2023

1/30/23: Held TGSM, tbg had 600pis, csg had 650psi, killed well, pooh w/4jts, derrick hand shut down the job due to the derrick being icy/slippery, secured well in, and sion.

1/31/23: Crew was shut down due to the weather.

2/1/23: Crew was shut down due to the weather.

2/2/23: Held TGSM, tbg had 800psi, csg had 350psi, killed well, pooh w/96jts, ruwl, shot new perfs@ 4170'-80', 4158'-4168', rdwl, rih w/4.5"ppi tools, 126jts, ru Petroplex acid truck, performed 2 setting ppi job w/1500gals of 15%nefe acid, flushed csg, flushed tbg, rd acid truck, and sion.