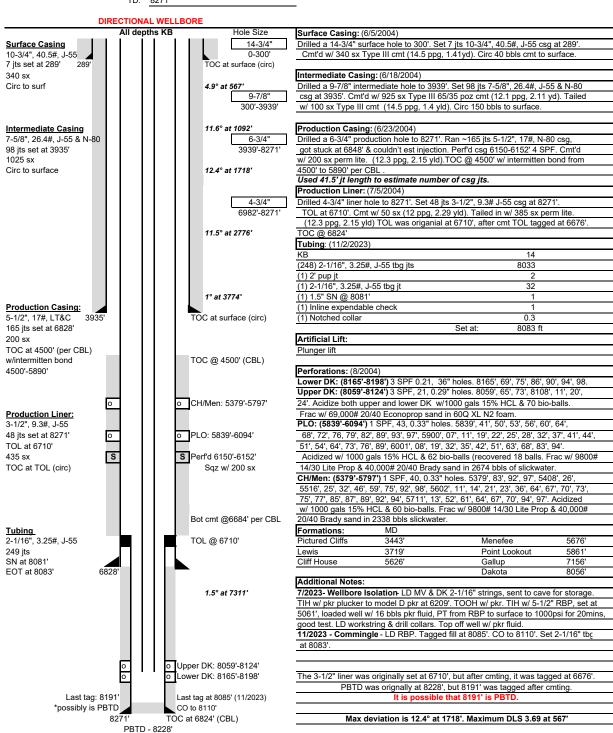

Well Name: Rosa Unit 147B Location: B-33-31N-05W 940' FNL & 2255' FEL County: Rio Arriba, NM API #: 30-039-26960 Co-ordinates: Lat 36.8607216, Long -107.3663025 NAD83 Elevations: GROUND: 6513' KR: 6527 Depths (KB): PBTD: 8228 8271 TD:

 Date Prepared:
 11/30/2022 Peace

 Reviewed By:
 12/5/2022 Moss

 Last Updated:
 11/6/2023 Sprague

 Spud Date:
 6/4/2004

 Completion Date:
 9/26/2004

 Last Workover Date:
 11/2/2023

TD - 8271'

District I
1625 N. French Dr., Hobbs, NM 88240
Phone: (575) 393-6161 Fax: (575) 393-0720

Actual Procedure: 10/31/23-MIRU. NDWH. NU BOP, PU 2-3/8" TBG TO 5 1/2" RBP @ 5061', RELEASE RBP, TOOH LDN 2-3/8" TBG, LDN RBP, SDFN 11/1/23- TIH W/ 2-1/16" TBG IN WELL, TAG FILL @ 8085', CLEAN OUT FILL TO 8110', TOOH TO TOL @ 6710'. BREAK CIRCULATION. TRIP EOT UP OUT OF LINER TOP. SDFN 11/2/23- TRIP DOWN TAG @ 8110'. BREAK CIRCULATION. PU TO RUN 249 JTS OF 2-1/16' TBNG, 3.25#, J-55, SN @ 8081', LAND EOT @ 8083'. ND BOP. NUWH. PSI UP TO 1000 PSI, HOLD FOR 10 MINUTES, GOOD PRESSURE TEST. RDMO Well is producing as a downhole commingled Blanco Mesaverde/Basin Dakota per DHC 5296