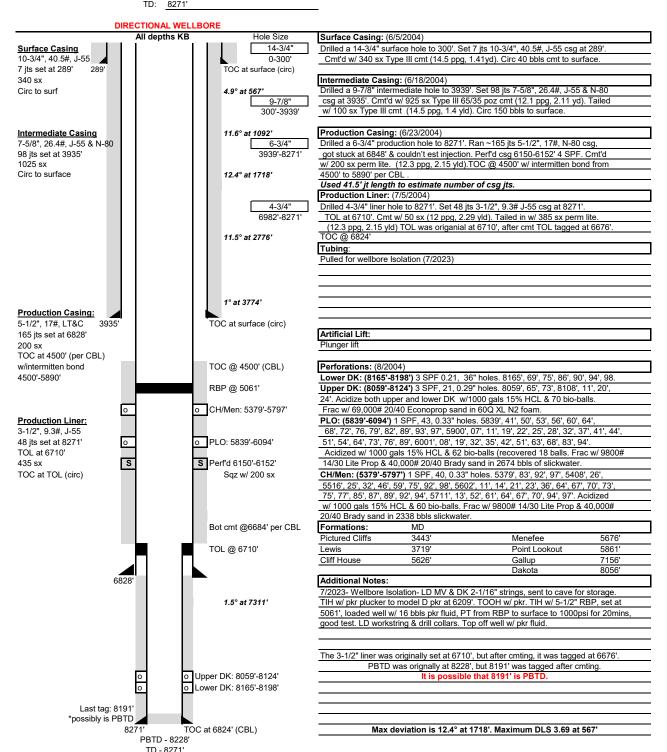

#### **Isolation Wellbore Schematic**

| Well Name:    | Rosa Unit 147B         |                    |
|---------------|------------------------|--------------------|
| Location:     | B-33-31N-05W 940'      | FNL & 2255' FEL    |
| County:       | Rio Arriba, NM         |                    |
| API#:         | 30-039-26960           |                    |
| Co-ordinates: | Lat 36.8607216, Long - | -107.3663025 NAD83 |
| Elevations:   | GROUND:                | 6513'              |
|               | KB:                    | 6513'              |
| Depths (KB):  | PBTD:                  | 8228'              |
|               | TD:                    | 9271               |

| Date Prepared:      | 11/30/2022 Peace |  |
|---------------------|------------------|--|
| Reviewed By:        | 12/5/2022 Moss   |  |
| Last Updated:       |                  |  |
| Spud Date:          | 6/4/2004         |  |
| Completion Date:    | 9/26/2004        |  |
| Last Workover Date: | 7/14/2023        |  |
| •                   |                  |  |

Actual Procedure: 10/31/23-MIRU. NDWH. NU BOP, PU 2-3/8" TBG TO 5 1/2" RBP @ 5061', RELEASE RBP, TOOH LDN 2-3/8" TBG, LDN RBP, SDFN 11/1/23- TIH W/ 2-1/16" TBG IN WELL, TAG FILL @ 8085', CLEAN OUT FILL TO 8110', TOOH TO TOL @ 6710'. BREAK CIRCULATION. TRIP EOT UP OUT OF LINER TOP. SDFN 11/2/23- TRIP DOWN TAG @ 8110'. BREAK CIRCULATION. PU TO RUN 249 JTS OF 2-1/16' TBNG, 3.25#, J-55, SN @ 8081', LAND EOT @ 8083'. ND BOP. NUWH. PSI UP TO 1000 PSI, HOLD FOR 10 MINUTES, GOOD PRESSURE TEST. RDMO Well is producing as a downhole commingled Blanco Mesaverde/Basin Dakota per DHC 5296