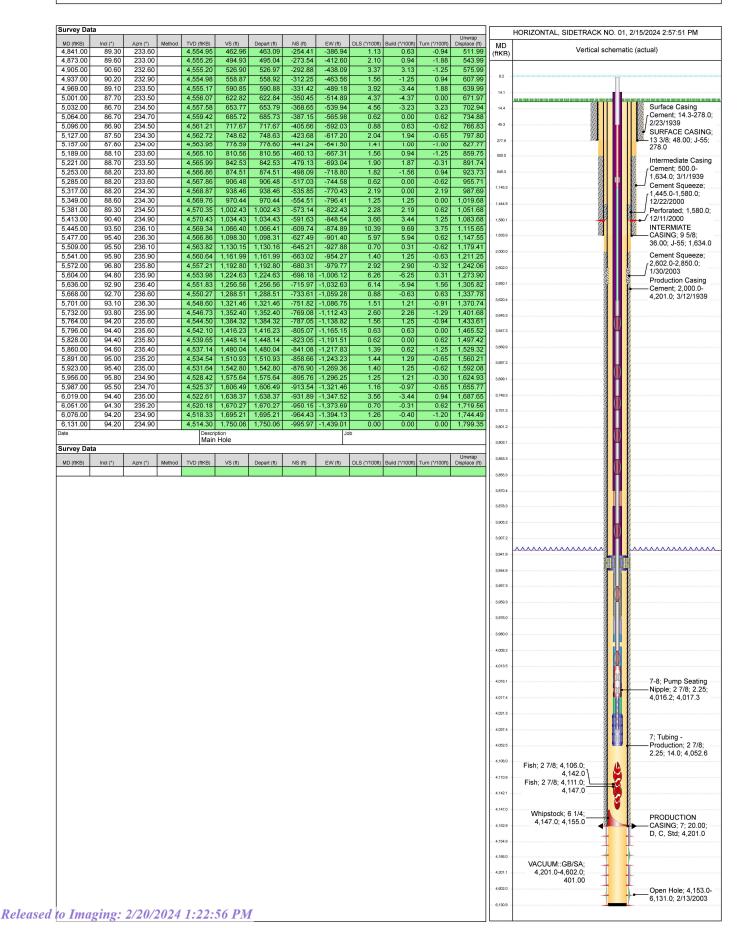

| Received by Och; 2/20/2024 7:55:21 AM Office                                                                                                                                                                                                                                                                                                                                                                                                                                                                                                                                                                                                                                                                                                                                                                                                                                                                                                                                                                                                                                                                                                                                                                                                                                                                                                                                                                                                                                                                                                                                                                                                                                                                                                                                                                                                                                                                                                                                                                                                                                                                                   | State of New Mexico                                                      | Form C-103 <sup>1</sup> of                                                                                                                                                              |  |
|--------------------------------------------------------------------------------------------------------------------------------------------------------------------------------------------------------------------------------------------------------------------------------------------------------------------------------------------------------------------------------------------------------------------------------------------------------------------------------------------------------------------------------------------------------------------------------------------------------------------------------------------------------------------------------------------------------------------------------------------------------------------------------------------------------------------------------------------------------------------------------------------------------------------------------------------------------------------------------------------------------------------------------------------------------------------------------------------------------------------------------------------------------------------------------------------------------------------------------------------------------------------------------------------------------------------------------------------------------------------------------------------------------------------------------------------------------------------------------------------------------------------------------------------------------------------------------------------------------------------------------------------------------------------------------------------------------------------------------------------------------------------------------------------------------------------------------------------------------------------------------------------------------------------------------------------------------------------------------------------------------------------------------------------------------------------------------------------------------------------------------|--------------------------------------------------------------------------|-----------------------------------------------------------------------------------------------------------------------------------------------------------------------------------------|--|
| <u>District I</u> – (575) 393-6161<br>1625 N. French Dr., Hobbs, NM 88240                                                                                                                                                                                                                                                                                                                                                                                                                                                                                                                                                                                                                                                                                                                                                                                                                                                                                                                                                                                                                                                                                                                                                                                                                                                                                                                                                                                                                                                                                                                                                                                                                                                                                                                                                                                                                                                                                                                                                                                                                                                      | Energy, Minerals and Natural Resources                                   | Revised July 18, 2013 WELL API NO.                                                                                                                                                      |  |
| <u>District II</u> – (575) 748-1283                                                                                                                                                                                                                                                                                                                                                                                                                                                                                                                                                                                                                                                                                                                                                                                                                                                                                                                                                                                                                                                                                                                                                                                                                                                                                                                                                                                                                                                                                                                                                                                                                                                                                                                                                                                                                                                                                                                                                                                                                                                                                            | OIL CONSERVATION DIVISION                                                | 30-025-03008                                                                                                                                                                            |  |
| 811 S. First St., Artesia, NM 88210<br><u>District III</u> – (505) 334-6178                                                                                                                                                                                                                                                                                                                                                                                                                                                                                                                                                                                                                                                                                                                                                                                                                                                                                                                                                                                                                                                                                                                                                                                                                                                                                                                                                                                                                                                                                                                                                                                                                                                                                                                                                                                                                                                                                                                                                                                                                                                    | 1220 South St. Francis Dr.                                               | 5. Indicate Type of Lease  STATE   X   FEE                                                                                                                                              |  |
| 1000 Rio Brazos Rd., Aztec, NM 87410<br><u>District IV</u> – (505) 476-3460                                                                                                                                                                                                                                                                                                                                                                                                                                                                                                                                                                                                                                                                                                                                                                                                                                                                                                                                                                                                                                                                                                                                                                                                                                                                                                                                                                                                                                                                                                                                                                                                                                                                                                                                                                                                                                                                                                                                                                                                                                                    | Santa Fe, NM 87505                                                       | 6. State Oil & Gas Lease No.                                                                                                                                                            |  |
| 1220 S. St. Francis Dr., Santa Fe, NM                                                                                                                                                                                                                                                                                                                                                                                                                                                                                                                                                                                                                                                                                                                                                                                                                                                                                                                                                                                                                                                                                                                                                                                                                                                                                                                                                                                                                                                                                                                                                                                                                                                                                                                                                                                                                                                                                                                                                                                                                                                                                          |                                                                          | B-1845                                                                                                                                                                                  |  |
| 87505<br>SUNDRY NOTICES A                                                                                                                                                                                                                                                                                                                                                                                                                                                                                                                                                                                                                                                                                                                                                                                                                                                                                                                                                                                                                                                                                                                                                                                                                                                                                                                                                                                                                                                                                                                                                                                                                                                                                                                                                                                                                                                                                                                                                                                                                                                                                                      | 7. Lease Name or Unit Agreement Name                                     |                                                                                                                                                                                         |  |
| (DO NOT USE THIS FORM FOR PROPOSALS TO DRILL OR TO DEEPEN OR PLUG BACK TO A DIFFERENT RESERVOIR. USE "APPLICATION FOR PERMIT" (FORM C-101) FOR SUCH                                                                                                                                                                                                                                                                                                                                                                                                                                                                                                                                                                                                                                                                                                                                                                                                                                                                                                                                                                                                                                                                                                                                                                                                                                                                                                                                                                                                                                                                                                                                                                                                                                                                                                                                                                                                                                                                                                                                                                            |                                                                          | East Vacuum (GSA) Unit 3440                                                                                                                                                             |  |
| PROPOSALS.)                                                                                                                                                                                                                                                                                                                                                                                                                                                                                                                                                                                                                                                                                                                                                                                                                                                                                                                                                                                                                                                                                                                                                                                                                                                                                                                                                                                                                                                                                                                                                                                                                                                                                                                                                                                                                                                                                                                                                                                                                                                                                                                    | PROPOSALS.)                                                              |                                                                                                                                                                                         |  |
| <ol> <li>Type of Well: Oil Well X Gas V</li> <li>Name of Operator</li> </ol>                                                                                                                                                                                                                                                                                                                                                                                                                                                                                                                                                                                                                                                                                                                                                                                                                                                                                                                                                                                                                                                                                                                                                                                                                                                                                                                                                                                                                                                                                                                                                                                                                                                                                                                                                                                                                                                                                                                                                                                                                                                   | 8. Well Number 002  9. OGRID Number                                      |                                                                                                                                                                                         |  |
| Maverick Permia                                                                                                                                                                                                                                                                                                                                                                                                                                                                                                                                                                                                                                                                                                                                                                                                                                                                                                                                                                                                                                                                                                                                                                                                                                                                                                                                                                                                                                                                                                                                                                                                                                                                                                                                                                                                                                                                                                                                                                                                                                                                                                                | 2. Name of Operator  Maverick Permian LLC                                |                                                                                                                                                                                         |  |
| -                                                                                                                                                                                                                                                                                                                                                                                                                                                                                                                                                                                                                                                                                                                                                                                                                                                                                                                                                                                                                                                                                                                                                                                                                                                                                                                                                                                                                                                                                                                                                                                                                                                                                                                                                                                                                                                                                                                                                                                                                                                                                                                              | 3. Address of Operator 1000 Main Street, Suite 2900<br>Houston, TX 77002 |                                                                                                                                                                                         |  |
| 4. Well Location                                                                                                                                                                                                                                                                                                                                                                                                                                                                                                                                                                                                                                                                                                                                                                                                                                                                                                                                                                                                                                                                                                                                                                                                                                                                                                                                                                                                                                                                                                                                                                                                                                                                                                                                                                                                                                                                                                                                                                                                                                                                                                               |                                                                          |                                                                                                                                                                                         |  |
| Unit LetterK:_1980                                                                                                                                                                                                                                                                                                                                                                                                                                                                                                                                                                                                                                                                                                                                                                                                                                                                                                                                                                                                                                                                                                                                                                                                                                                                                                                                                                                                                                                                                                                                                                                                                                                                                                                                                                                                                                                                                                                                                                                                                                                                                                             |                                                                          |                                                                                                                                                                                         |  |
| Section 34                                                                                                                                                                                                                                                                                                                                                                                                                                                                                                                                                                                                                                                                                                                                                                                                                                                                                                                                                                                                                                                                                                                                                                                                                                                                                                                                                                                                                                                                                                                                                                                                                                                                                                                                                                                                                                                                                                                                                                                                                                                                                                                     | Township 17S Range 35E                                                   | NMPM County Lea                                                                                                                                                                         |  |
| 11.                                                                                                                                                                                                                                                                                                                                                                                                                                                                                                                                                                                                                                                                                                                                                                                                                                                                                                                                                                                                                                                                                                                                                                                                                                                                                                                                                                                                                                                                                                                                                                                                                                                                                                                                                                                                                                                                                                                                                                                                                                                                                                                            | Elevation (Show whether DR, RKB, RT, GR, etc.                            | :.)                                                                                                                                                                                     |  |
|                                                                                                                                                                                                                                                                                                                                                                                                                                                                                                                                                                                                                                                                                                                                                                                                                                                                                                                                                                                                                                                                                                                                                                                                                                                                                                                                                                                                                                                                                                                                                                                                                                                                                                                                                                                                                                                                                                                                                                                                                                                                                                                                |                                                                          |                                                                                                                                                                                         |  |
| 12. Check Appro                                                                                                                                                                                                                                                                                                                                                                                                                                                                                                                                                                                                                                                                                                                                                                                                                                                                                                                                                                                                                                                                                                                                                                                                                                                                                                                                                                                                                                                                                                                                                                                                                                                                                                                                                                                                                                                                                                                                                                                                                                                                                                                | priate Box to Indicate Nature of Notice                                  | , Report or Other Data                                                                                                                                                                  |  |
| NOTICE OF INTEN                                                                                                                                                                                                                                                                                                                                                                                                                                                                                                                                                                                                                                                                                                                                                                                                                                                                                                                                                                                                                                                                                                                                                                                                                                                                                                                                                                                                                                                                                                                                                                                                                                                                                                                                                                                                                                                                                                                                                                                                                                                                                                                | TION TO:                                                                 | SSEQUENT REPORT OF:                                                                                                                                                                     |  |
|                                                                                                                                                                                                                                                                                                                                                                                                                                                                                                                                                                                                                                                                                                                                                                                                                                                                                                                                                                                                                                                                                                                                                                                                                                                                                                                                                                                                                                                                                                                                                                                                                                                                                                                                                                                                                                                                                                                                                                                                                                                                                                                                | JG AND ABANDON ☐ REMEDIAL WOR                                            |                                                                                                                                                                                         |  |
| <del></del>                                                                                                                                                                                                                                                                                                                                                                                                                                                                                                                                                                                                                                                                                                                                                                                                                                                                                                                                                                                                                                                                                                                                                                                                                                                                                                                                                                                                                                                                                                                                                                                                                                                                                                                                                                                                                                                                                                                                                                                                                                                                                                                    | _                                                                        | RILLING OPNS. P AND A                                                                                                                                                                   |  |
| <del></del> -                                                                                                                                                                                                                                                                                                                                                                                                                                                                                                                                                                                                                                                                                                                                                                                                                                                                                                                                                                                                                                                                                                                                                                                                                                                                                                                                                                                                                                                                                                                                                                                                                                                                                                                                                                                                                                                                                                                                                                                                                                                                                                                  | LTIPLE COMPL   CASING/CEMEN                                              | NT JOB                                                                                                                                                                                  |  |
| DOWNHOLE COMMINGLE  CLOSED-LOOP SYSTEM                                                                                                                                                                                                                                                                                                                                                                                                                                                                                                                                                                                                                                                                                                                                                                                                                                                                                                                                                                                                                                                                                                                                                                                                                                                                                                                                                                                                                                                                                                                                                                                                                                                                                                                                                                                                                                                                                                                                                                                                                                                                                         |                                                                          |                                                                                                                                                                                         |  |
| CLOSED-LOOP SYSTEM  OTHER:                                                                                                                                                                                                                                                                                                                                                                                                                                                                                                                                                                                                                                                                                                                                                                                                                                                                                                                                                                                                                                                                                                                                                                                                                                                                                                                                                                                                                                                                                                                                                                                                                                                                                                                                                                                                                                                                                                                                                                                                                                                                                                     | □ OTHER:                                                                 |                                                                                                                                                                                         |  |
|                                                                                                                                                                                                                                                                                                                                                                                                                                                                                                                                                                                                                                                                                                                                                                                                                                                                                                                                                                                                                                                                                                                                                                                                                                                                                                                                                                                                                                                                                                                                                                                                                                                                                                                                                                                                                                                                                                                                                                                                                                                                                                                                |                                                                          | nd give pertinent dates, including estimated date                                                                                                                                       |  |
| of starting any proposed work). Some proposed completion or recompletion or recompletion of the completion of the comple | SEE RULE 19.15.7.14 NMAC. For Multiple Continue                          | ompletions: Attach wellbore diagram of                                                                                                                                                  |  |
|                                                                                                                                                                                                                                                                                                                                                                                                                                                                                                                                                                                                                                                                                                                                                                                                                                                                                                                                                                                                                                                                                                                                                                                                                                                                                                                                                                                                                                                                                                                                                                                                                                                                                                                                                                                                                                                                                                                                                                                                                                                                                                                                |                                                                          |                                                                                                                                                                                         |  |
|                                                                                                                                                                                                                                                                                                                                                                                                                                                                                                                                                                                                                                                                                                                                                                                                                                                                                                                                                                                                                                                                                                                                                                                                                                                                                                                                                                                                                                                                                                                                                                                                                                                                                                                                                                                                                                                                                                                                                                                                                                                                                                                                | an tubing leak. The repairs were completed as detailed below             |                                                                                                                                                                                         |  |
| Attempted to start p/unit but have no power to p/unit. Electrical                                                                                                                                                                                                                                                                                                                                                                                                                                                                                                                                                                                                                                                                                                                                                                                                                                                                                                                                                                                                                                                                                                                                                                                                                                                                                                                                                                                                                                                                                                                                                                                                                                                                                                                                                                                                                                                                                                                                                                                                                                                              |                                                                          | minutes, after 15 minutes lost 0 psi in 15 minutes. Good test. to come to location to change fuses. Lea County arrived, no re up to 600 psi & pressure decreased to 0 psi in 5 minutes. |  |
| 1/24/24 MIRU WO rig, MIRU lufkin crane to roll wts down                                                                                                                                                                                                                                                                                                                                                                                                                                                                                                                                                                                                                                                                                                                                                                                                                                                                                                                                                                                                                                                                                                                                                                                                                                                                                                                                                                                                                                                                                                                                                                                                                                                                                                                                                                                                                                                                                                                                                                                                                                                                        |                                                                          | it on the down stroke. LLT to 600 psi, loaded tbg w/0.9 bbls.  n. Rleased crane & completed RU. W/Ru completed & unit on                                                                |  |
| the up stroke, attempted to LLT to 600 psi & lost 300 psi, the                                                                                                                                                                                                                                                                                                                                                                                                                                                                                                                                                                                                                                                                                                                                                                                                                                                                                                                                                                                                                                                                                                                                                                                                                                                                                                                                                                                                                                                                                                                                                                                                                                                                                                                                                                                                                                                                                                                                                                                                                                                                 | og pump. pumping good, but will not test screwed into SV &               | & TOOH w/SV, pluger & rod string. OOH w/Rods Plunger & SV<br>Don Nan will have new SV & plunger brought out to location &                                                               |  |
| will TBIH with rod string in the morning @ 7.00am                                                                                                                                                                                                                                                                                                                                                                                                                                                                                                                                                                                                                                                                                                                                                                                                                                                                                                                                                                                                                                                                                                                                                                                                                                                                                                                                                                                                                                                                                                                                                                                                                                                                                                                                                                                                                                                                                                                                                                                                                                                                              |                                                                          | a slight vacuum, MU SV w/20' GA &2.25" x 4' plunger & TBIH                                                                                                                              |  |
| w/rod string as designed seated SV in SN & unscrewed from                                                                                                                                                                                                                                                                                                                                                                                                                                                                                                                                                                                                                                                                                                                                                                                                                                                                                                                                                                                                                                                                                                                                                                                                                                                                                                                                                                                                                                                                                                                                                                                                                                                                                                                                                                                                                                                                                                                                                                                                                                                                      | n SV LLT to 600 psi. Loaded tbg 2/25.3 bbls & walked pre-                | ssure up to 600 psi & monitored X's 10 minutes. Good test. Lost                                                                                                                         |  |
| pressure to 0 psi. Waiting on Liverty Lift crane to AOL. Ca                                                                                                                                                                                                                                                                                                                                                                                                                                                                                                                                                                                                                                                                                                                                                                                                                                                                                                                                                                                                                                                                                                                                                                                                                                                                                                                                                                                                                                                                                                                                                                                                                                                                                                                                                                                                                                                                                                                                                                                                                                                                    | rne on location, held tailgate SM & reviewed JSA. MIRU C                 | onitored pressure for 10 minutes w/0 psileakoff. Good test, bled crane, w/crane RU completed rolled the WTS to the 12 O'Closk                                                           |  |
| position. RD & release crane. Hung head on p/unit & hung                                                                                                                                                                                                                                                                                                                                                                                                                                                                                                                                                                                                                                                                                                                                                                                                                                                                                                                                                                                                                                                                                                                                                                                                                                                                                                                                                                                                                                                                                                                                                                                                                                                                                                                                                                                                                                                                                                                                                                                                                                                                       | well back on. Return well back to production.                            |                                                                                                                                                                                         |  |
|                                                                                                                                                                                                                                                                                                                                                                                                                                                                                                                                                                                                                                                                                                                                                                                                                                                                                                                                                                                                                                                                                                                                                                                                                                                                                                                                                                                                                                                                                                                                                                                                                                                                                                                                                                                                                                                                                                                                                                                                                                                                                                                                |                                                                          |                                                                                                                                                                                         |  |
| Spud Date:                                                                                                                                                                                                                                                                                                                                                                                                                                                                                                                                                                                                                                                                                                                                                                                                                                                                                                                                                                                                                                                                                                                                                                                                                                                                                                                                                                                                                                                                                                                                                                                                                                                                                                                                                                                                                                                                                                                                                                                                                                                                                                                     | Rig Release Date:                                                        |                                                                                                                                                                                         |  |
|                                                                                                                                                                                                                                                                                                                                                                                                                                                                                                                                                                                                                                                                                                                                                                                                                                                                                                                                                                                                                                                                                                                                                                                                                                                                                                                                                                                                                                                                                                                                                                                                                                                                                                                                                                                                                                                                                                                                                                                                                                                                                                                                |                                                                          |                                                                                                                                                                                         |  |
| I hereby certify that the information above                                                                                                                                                                                                                                                                                                                                                                                                                                                                                                                                                                                                                                                                                                                                                                                                                                                                                                                                                                                                                                                                                                                                                                                                                                                                                                                                                                                                                                                                                                                                                                                                                                                                                                                                                                                                                                                                                                                                                                                                                                                                                    | is true and complete to the best of my knowled                           | ge and belief.                                                                                                                                                                          |  |
| - nervey certainy time the information above                                                                                                                                                                                                                                                                                                                                                                                                                                                                                                                                                                                                                                                                                                                                                                                                                                                                                                                                                                                                                                                                                                                                                                                                                                                                                                                                                                                                                                                                                                                                                                                                                                                                                                                                                                                                                                                                                                                                                                                                                                                                                   | and templete to the best of my knowled                                   | p                                                                                                                                                                                       |  |
| SIGNATURE W                                                                                                                                                                                                                                                                                                                                                                                                                                                                                                                                                                                                                                                                                                                                                                                                                                                                                                                                                                                                                                                                                                                                                                                                                                                                                                                                                                                                                                                                                                                                                                                                                                                                                                                                                                                                                                                                                                                                                                                                                                                                                                                    | TITLE Sr. Regulatory Analyst                                             | DATE 02/15/2024                                                                                                                                                                         |  |
| SIGNATURE                                                                                                                                                                                                                                                                                                                                                                                                                                                                                                                                                                                                                                                                                                                                                                                                                                                                                                                                                                                                                                                                                                                                                                                                                                                                                                                                                                                                                                                                                                                                                                                                                                                                                                                                                                                                                                                                                                                                                                                                                                                                                                                      | TITLE Sr. Regulatory Analyst                                             | DATE02/15/2024                                                                                                                                                                          |  |
| Type or print name Lauri M. Stanfield  For State Use Only                                                                                                                                                                                                                                                                                                                                                                                                                                                                                                                                                                                                                                                                                                                                                                                                                                                                                                                                                                                                                                                                                                                                                                                                                                                                                                                                                                                                                                                                                                                                                                                                                                                                                                                                                                                                                                                                                                                                                                                                                                                                      | E-mail address: Lauri.Stanfield@m                                        | avresources.com PHONE: 713-437-8052                                                                                                                                                     |  |
| APPROVED BY:                                                                                                                                                                                                                                                                                                                                                                                                                                                                                                                                                                                                                                                                                                                                                                                                                                                                                                                                                                                                                                                                                                                                                                                                                                                                                                                                                                                                                                                                                                                                                                                                                                                                                                                                                                                                                                                                                                                                                                                                                                                                                                                   | TITLE Compliance Officer                                                 | A DATE 2/20/24                                                                                                                                                                          |  |