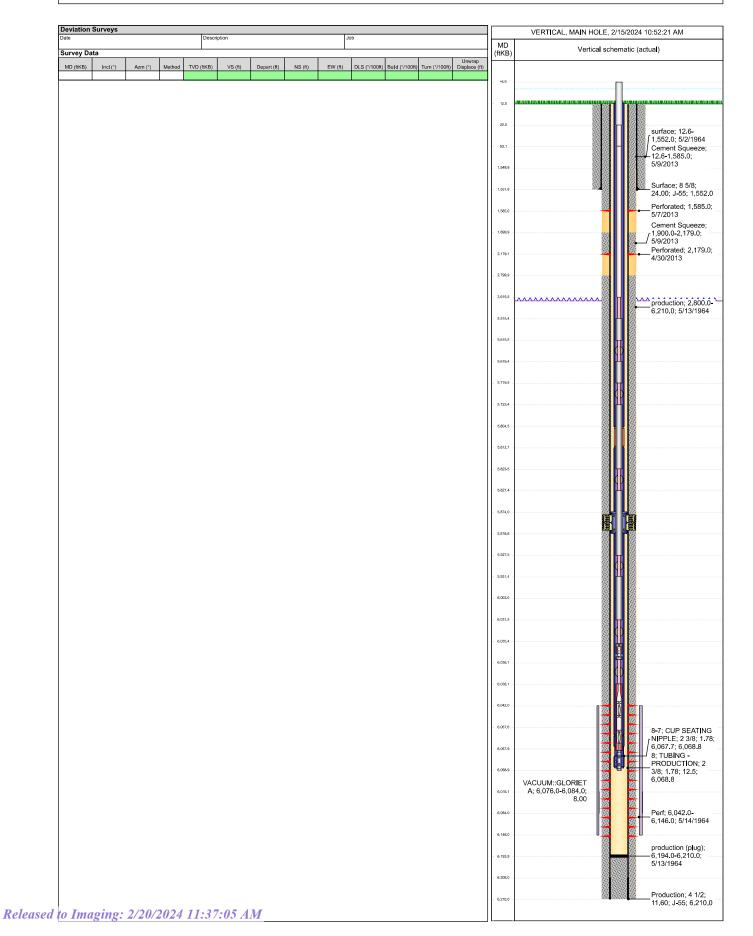

## VACUUM GLORIETA EAST UNIT 002-04 Wellbore Diagram

| Well Header         |                             |                 |               |                |                                  |                               |
|---------------------|-----------------------------|-----------------|---------------|----------------|----------------------------------|-------------------------------|
| API#<br>3002521008  | State<br>NEW MEXICO         |                 | County<br>LEA |                | District<br>PERMIAN CONVENTIONAL |                               |
| Division<br>PERMIAN | ness Unit<br>VERICK PERMIAN | Region<br>RG_SE | _NEW_MEXICO   | Area<br>A_VGEU |                                  | Total Depth (ftKB)<br>6,210.0 |