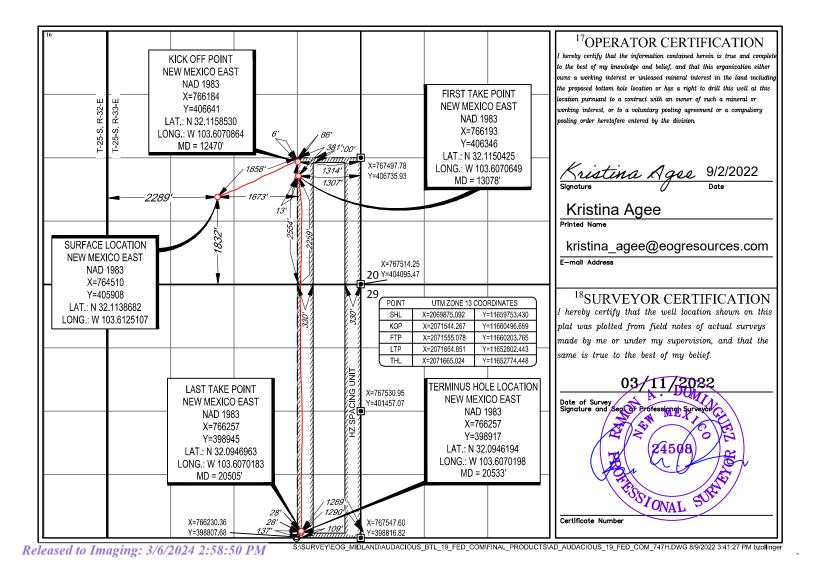

Phone: (505) 476-3460 Fax: (505) 476-3462

State of New Mexico
Energy, Minerals & Natural Resources
Department
OIL CONSERVATION DIVISION
1220 South St. Francis Dr.
Santa Fe, NM 87505

FORM C-102 Revised August 1, 2011 Submit one copy to appropriate District Office

AMENDED REPORT

## WELL LOCATION AND ACREAGE DEDICATION PLAT

| <sup>1</sup> API Number<br>30-025-45042 |  | <sup>2</sup> Pool Code<br>98180         | WC-025 G-09 S253309P; Upper Wolfcam |                                 |  |
|-----------------------------------------|--|-----------------------------------------|-------------------------------------|---------------------------------|--|
| <sup>4</sup> Property Code<br>330995    |  | <sup>6</sup> Well Number<br><b>747H</b> |                                     |                                 |  |
| <sup>7</sup> OGRID №. 7377              |  | *Operator Name EOG RESOURCES, INC.      |                                     | <sup>9</sup> Elevation<br>3452' |  |
| 10 Surface Legation                     |  |                                         |                                     |                                 |  |

<sup>10</sup>Surface Location

| UL or lot no.                 | Section<br>19                                    | Township 25-S | Range<br>33-E   | Lot Idn<br>—        | Feet from the 1832' | North/South line SOUTH | Feet from the 2289' | East/West line WEST | County LEA |
|-------------------------------|--------------------------------------------------|---------------|-----------------|---------------------|---------------------|------------------------|---------------------|---------------------|------------|
|                               | 11Bottom Hole Location If Different From Surface |               |                 |                     |                     |                        |                     |                     |            |
| UL or lot no.                 |                                                  | Township      | Range           | Lot Idn             |                     |                        | Feet from the       | East/West line      | · I        |
| P                             | 30                                               | 25-S          | 33-E            | -                   | 109'                | SOUTH                  | 1290'               | EAST                | LEA        |
| <sup>12</sup> Dedicated Acres | <sup>13</sup> Joint or I                         | nfill 14Co    | nsolidation Cod | e <sup>15</sup> Ord | er No.              | •                      |                     |                     |            |
| 240                           |                                                  |               |                 |                     |                     |                        |                     |                     |            |

No allowable will be assigned to this completion until all interests have been consolidated or a non-standard unit has been approved by the division.

PI

| NWNW<br>D: Lot 1 | NENW<br>C | NWNE<br>B | NENE<br>A | Area of Common Ownership<br>E2SE4 of Section 19 and<br>E2E2 of Section 30<br>T25S-R33E Lea County, NM |
|------------------|-----------|-----------|-----------|-------------------------------------------------------------------------------------------------------|
| SWNW             | SENW      | SWNE      | SENE      | 0331897-000 US                                                                                        |
| E: Lot 2         | F         | G         | H         | NMNM-110838                                                                                           |
| NWSW             | NESW      | NWSE      | NESE      | 0331592-000 US                                                                                        |
| L: Lot 3         | K         | J         | I         | NMNM-15913                                                                                            |
| SWSW             | SESW      | SWSE      | SESE      | Area of Common                                                                                        |
| M: Lot 4         | N         | O         | P         | Ownership                                                                                             |
| NWNW             | NENW      | NWNE      | NENE      | Setback Boundary                                                                                      |
| D: Lot 1         | C         | B         | A         |                                                                                                       |
| SWNW             | SENW      | SWNE      | SENE      | Unit Boundary  Audacious 19 Fed Com #7                                                                |
| E: Lot 2         | F         | G         | H         |                                                                                                       |