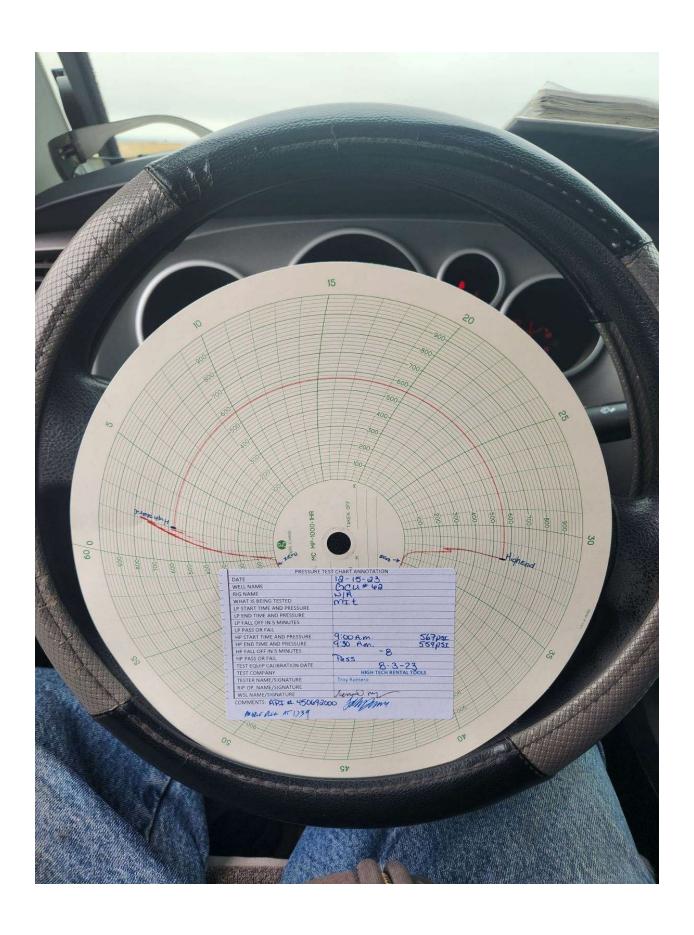

#### SAN JUAN COUNTY, NM / 3004506920

12/12/23 – MIRU service rig. NDWH, NUBOP. POOH tubing.

12/13/23 – RIH 7" casing scraper to 1257'. RIH 6 5/8" CIBP, set at 1239'. Rolled hole w/ 37 bbls 2% KCL w/ corrosion inhibitor and biocide. Pressure tested casing to 560 psi. LD tubing. NDBOP, NUWH. RDMO service rig.

12/15/23 – Conducted bradenhead test w/ NMOCD witness onsite. Pressure tested casing to 560 psi for 30 minutes, lost 8 psi, held good.