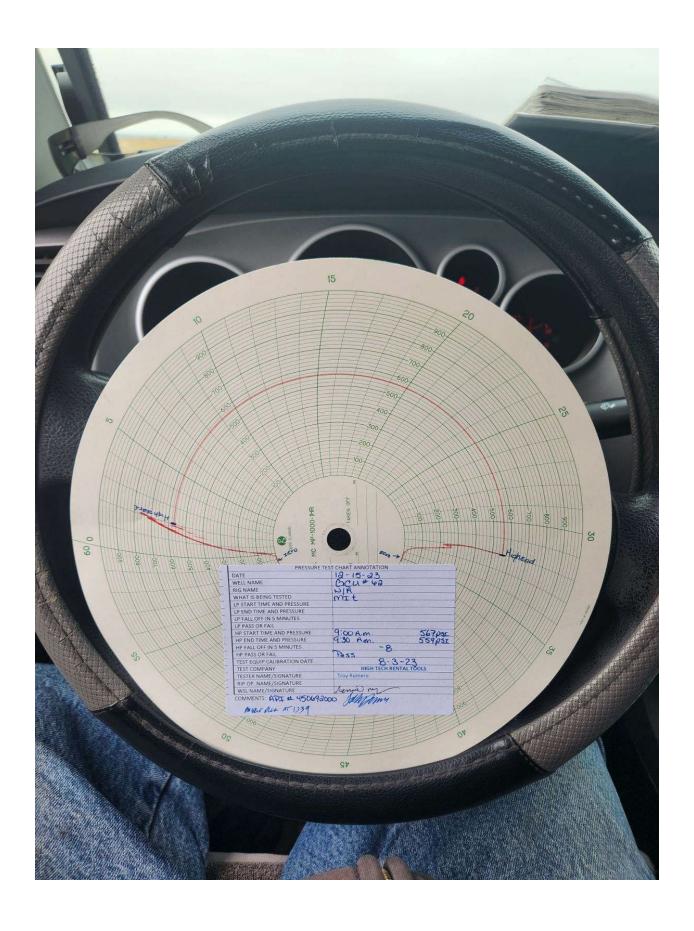

#### SAN JUAN COUNTY, NM / 3004506920

12/12/23 – MIRU service rig. NDWH, NUBOP. POOH tubing.

12/13/23 – RIH 7" casing scraper to 1257'. RIH 6 5/8" CIBP, set at 1239'. Rolled hole w/ 37 bbls 2% KCL w/ corrosion inhibitor and biocide. Pressure tested casing to 560 psi. LD tubing. NDBOP, NUWH. RDMO service rig.