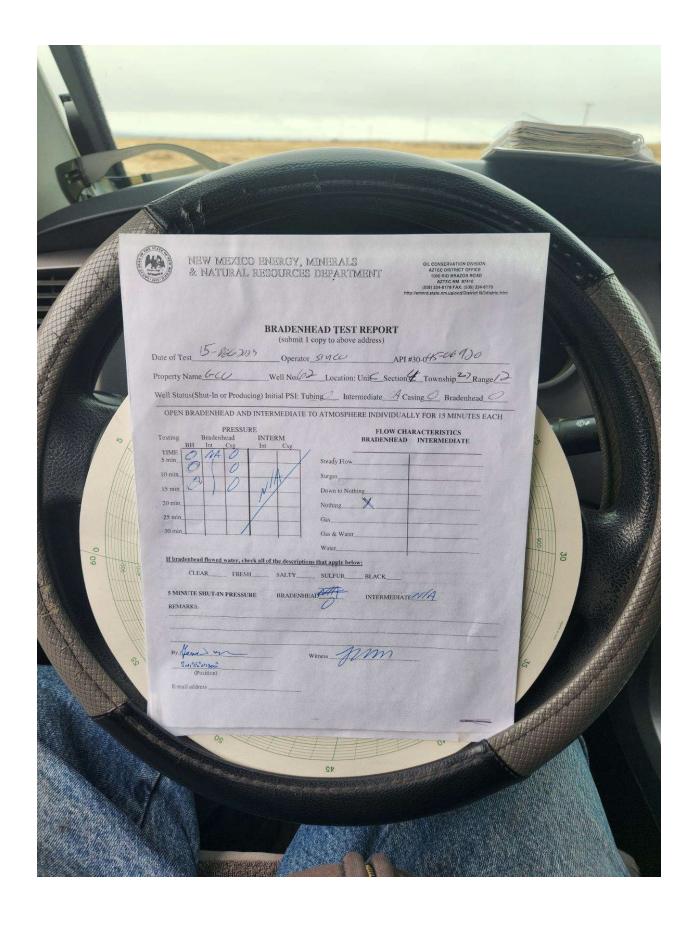

12/15/23 – Conducted bradenhead test w/ NMOCD witness onsite. Pressure tested casing to 560 psi for 30 minutes, lost 8 psi, held good.