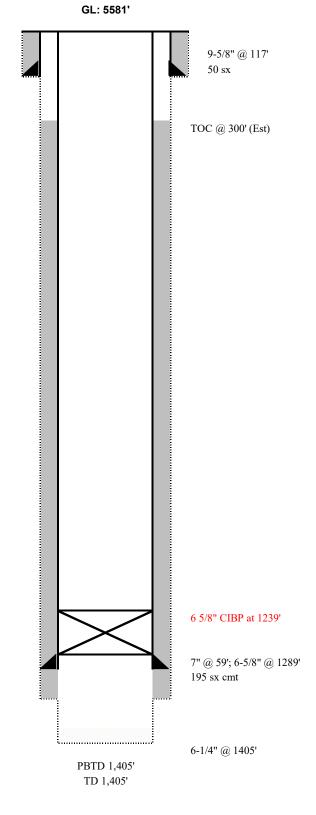

#### **GALLEGOS CANYON UNIT 062**

PC

API # 30-045-06920 Unit C - Sec. 004 - T027N - R012W 990' FNL 1650' FWL San Juan, NM

#### **Formation Tops**

| Ojo Alamo      | 107'  |
|----------------|-------|
| Kirtland       | 227'  |
| Fruitland Coal | 1017' |
| Pictured Cliff | 1349' |

#### **Pictured Cliff Perforation**

Open frac w/ 98 qrts sng

Frac w/ 62,300# 16/30 ariz snd N2 foam

Pictured Cliff 1349'