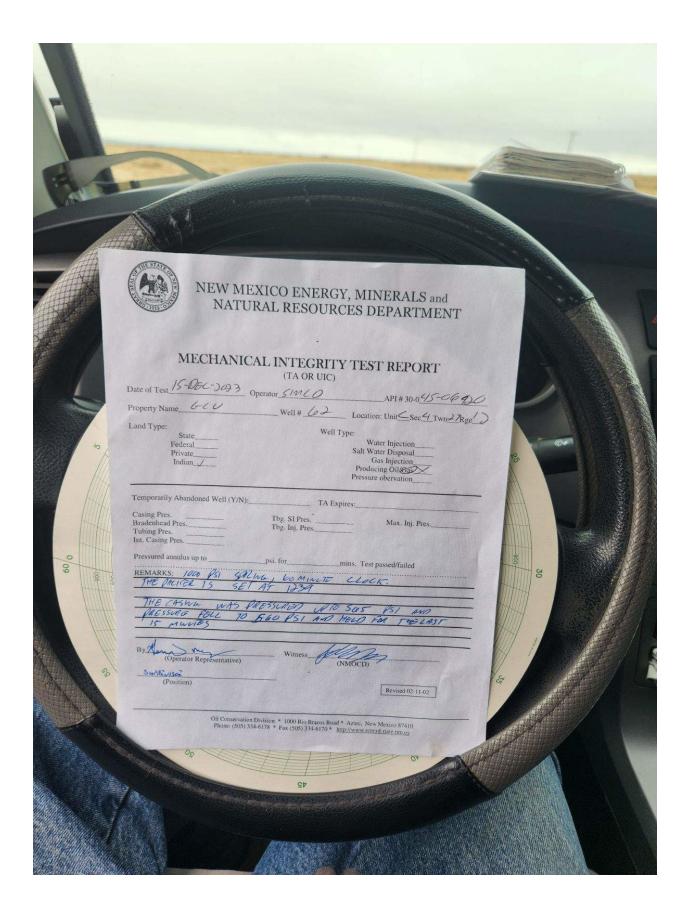

#### SAN JUAN COUNTY, NM / 3004506920

12/12/23 – MIRU service rig. NDWH, NUBOP. POOH tubing.

12/13/23 – RIH 7" casing scraper to 1257'. RIH 6 5/8" CIBP, set at 1239'. Rolled hole w/ 37 bbls 2% KCL w/ corrosion inhibitor and biocide. Pressure tested casing to 560 psi. LD tubing. NDBOP, NUWH. RDMO service rig.