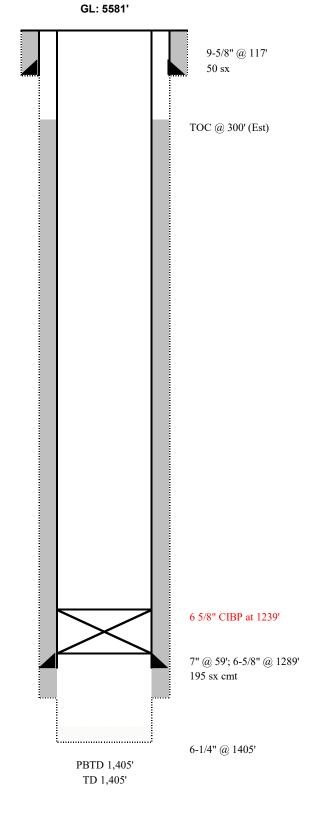

#### **GALLEGOS CANYON UNIT 062**

PC

API # 30-045-06920 Unit C - Sec. 004 - T027N - R012W 990' FNL 1650' FWL San Juan, NM

#### **Formation Tops**

| Ojo Alamo      | 107'  |
|----------------|-------|
| Kirtland       | 227'  |
| Fruitland Coal | 1017' |
| Pictured Cliff | 1349' |

#### **Pictured Cliff Perforation**

Open frac w/ 98 qrts sng

Frac w/ 62,300# 16/30 ariz snd N2 foam

Pictured Cliff 1349'

#### SAN JUAN COUNTY, NM / 3004506920

12/12/23 – MIRU service rig. NDWH, NUBOP. POOH tubing.

12/13/23 – RIH 7" casing scraper to 1257'. RIH 6 5/8" CIBP, set at 1239'. Rolled hole w/ 37 bbls 2% KCL w/ corrosion inhibitor and biocide. Pressure tested casing to 560 psi. LD tubing. NDBOP, NUWH. RDMO service rig.

12/15/23 – Conducted bradenhead test w/ NMOCD witness onsite. Pressure tested casing to 560 psi for 30 minutes, lost 8 psi, held good.