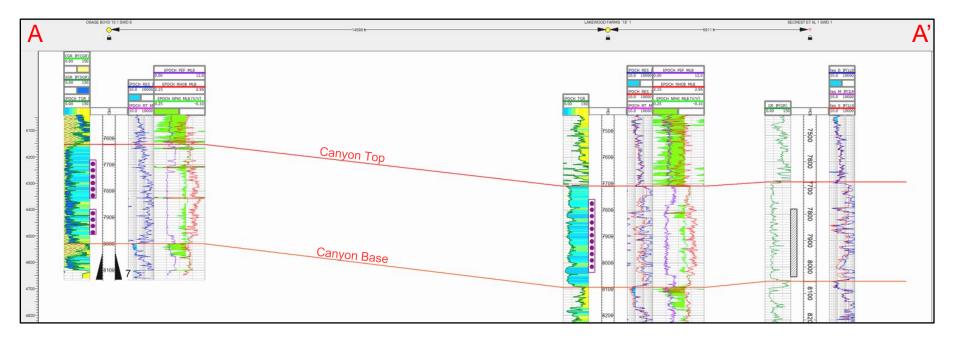

### Received by OCD: 3/11/2024 4:05:10 PM Structural Cross Section

- \* Perforated intervals very similar in all three wells
- Rock Quality comparable in all three wells

Osage Boyd 15 1 SWD .683 psi/ft fracture gradient Lakewood Farms 18 1 SWD .704 psi/ft fracture gradient

Secrest Et Al #1 SWD >.688 psi/ft fracture gradient