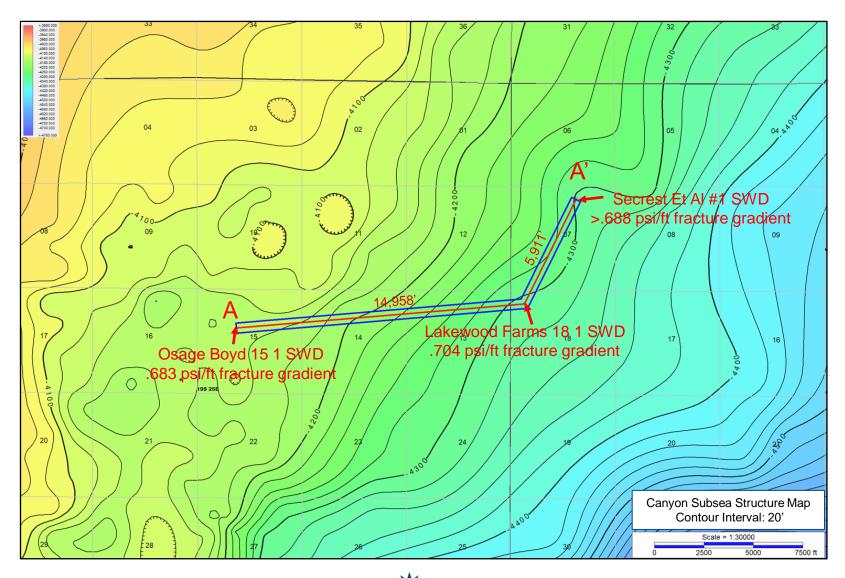

## Received by OCD: 3/11/2024 4:05:10 PM

- \* 3 Step Rate Tests have been performed by Spur in the Dagger Draw area where bottom hole pressure gauges have been run
  - \* Secrest Et Al SWD #1 Tested Oct. 2022
  - Lakewood Farms 18 1 SWD Tested November 2023
  - Osage Boyd 15 1 SWD Tested November 2023
- The Osage Boyd SWD is stratigraphically/geologically similar to the Secrest SWD and Lakewood Farms SWD causing us to be curious when it showed to have fractured sooner than either of those wells
- Spur's theory is that since the well was initially gel acid-fractured in 1996, this "break" in pressure is likely the already existing fractures "opening-up" allowing enhance conductivity and not new fractures being created
- \* A cross section and base map were prepared to show the geological similarities

# Test Summary

- \* The Secrest Et AI #1 SWD did **not** fracture the formation
  - Fracture gradient is above .688psi/ft,
    - \* Based on the maximum BHP observed during that test
- The Lakewood Farms 18-1 SWD was tested in November of 2023 and did reach fracture pressure
  - Fracture gradient is known to be .704 psi/ft
- The Osage Boyd 15 1 SWD was tested in November of 2023 and did reach formation breakdown pressure
  - Estimated fracture opening pressure at around .683 psi/ft

### Received by OCD: 3/11/2024 4:05:10 PM Structural Cross Section

- \* Perforated intervals very similar in all three wells
- Rock Quality comparable in all three wells

Osage Boyd 15 1 SWD .683 psi/ft fracture gradient Lakewood Farms 18 1 SWD .704 psi/ft fracture gradient

Secrest Et Al #1 SWD >.688 psi/ft fracture gradient

#### Received by OCD: 3/11/2024 4:05:10 PM Summary

- Secrest SWD SRT did not fracture the rock, so we know the gradient is >.688 psi/ft
- Lakewood Farms SWD has a clear break/fracture pressure and was not fractured during its original completion to our knowledge
- The Osage Boyd SWD pre-stimulated fracture gradient is likely similar to the Lakewood Farms at ~.704 psi/ft
  - The requested 2,000 psi maximum allowable injection pressure correlates to .693 psi/ft (.01 psi/ft higher than observed fracture opening pressure)