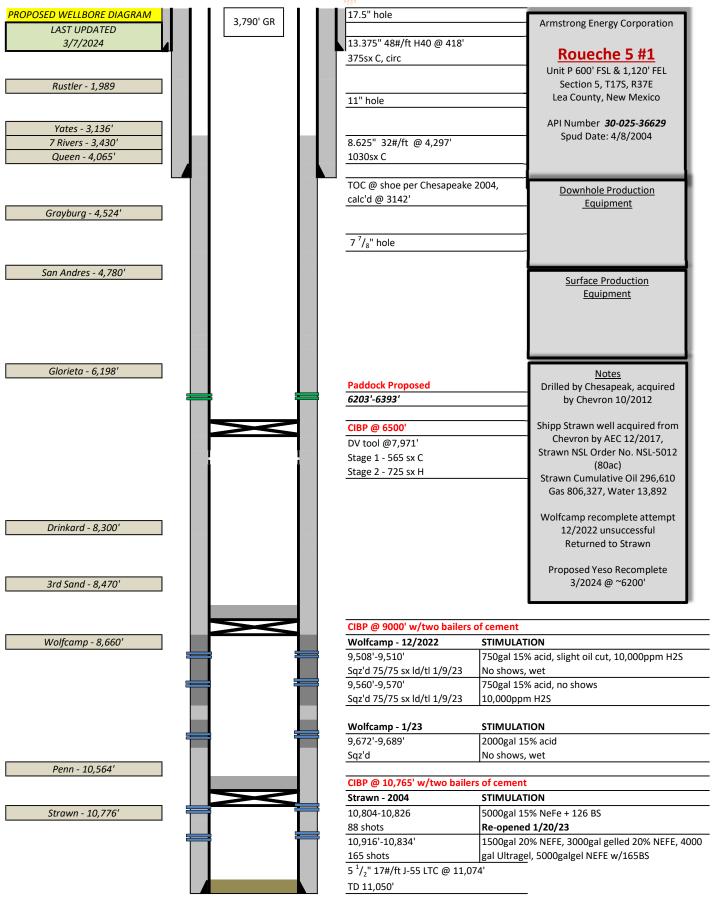

# **Energy Minerals and Natural Resources**

**Oil Conservation Division** 

☐AMENDED REPORT

1220 South St. Francis Dr.

**Santa Fe, NM 87505** 

| APPLI                                                                                                                              | CATIO                                                                                        | ON FOI     |        |                                 |           | RILL, RE-EI                                                         | NTER                               | , DEEPEN      | , PLUGBA       | ACK,      | OR AD        | DD A ZONE               |  |
|------------------------------------------------------------------------------------------------------------------------------------|----------------------------------------------------------------------------------------------|------------|--------|---------------------------------|-----------|---------------------------------------------------------------------|------------------------------------|---------------|----------------|-----------|--------------|-------------------------|--|
|                                                                                                                                    | 1. Operator Name and Address  Armetrong Energy Corporation - DO Box 1072 - Boxwell NIM 99202 |            |        |                                 |           |                                                                     |                                    |               |                | ². O      | GRID Nun     | nber                    |  |
| Armstrong Energy Corporation PO Box 1973 Roswell, N                                                                                |                                                                                              |            |        |                                 |           | 3 Roswell, NI                                                       | M 88202 3- API Number 30-025-36629 |               |                |           | er<br>20     |                         |  |
| 4. Prop                                                                                                                            | erty Code                                                                                    |            |        |                                 |           | o. Property Rouech                                                  | Name                               |               |                | <u> </u>  |              | Well No.                |  |
|                                                                                                                                    | 55555                                                                                        |            |        |                                 |           | 7. Surface L                                                        |                                    |               |                |           |              | 001                     |  |
| UL - Lot                                                                                                                           | Section                                                                                      | Township   |        | Range                           | Lo        | t Idn Feet f                                                        | rom                                |               |                |           | E/W Line     | County                  |  |
| Р                                                                                                                                  | 5                                                                                            | 17S        |        | 37E                             |           | 60                                                                  |                                    | South         | 1120           |           | East         | Lea                     |  |
| UL - Lot                                                                                                                           | Section                                                                                      | Torreschie | 1      | Danas                           |           | 8. Proposed Bottom Hole Location  Lot Idn Feet from N/S Line Feet F |                                    |               |                |           | E/W Line     | Country                 |  |
| OL - Lot                                                                                                                           | Section                                                                                      | Township   |        | Range                           |           | t Idn Feet f                                                        | rom                                | N/S Line      | Feet From      |           | E/W Line     | County                  |  |
|                                                                                                                                    |                                                                                              |            |        |                                 |           | 9. Pool Infor                                                       | mation                             |               |                |           |              |                         |  |
| Lovington;                                                                                                                         | Paddock                                                                                      |            |        |                                 |           | Pool Name                                                           |                                    |               |                |           |              | Pool Code<br>40660      |  |
|                                                                                                                                    |                                                                                              |            |        |                                 | Λ         | dditional Well                                                      | Inform                             | ation         |                |           |              |                         |  |
| I                                                                                                                                  | rk Type                                                                                      |            | 1      | <sup>2.</sup> Well Type         | A         | 13. Cable/I                                                         |                                    |               | 14. Lease Type |           |              | round Level Elevation   |  |
| 16. V                                                                                                                              | ultiple                                                                                      |            | 17. F  | O<br>Proposed Depth             | 1         | R  18. Forma                                                        | ation                              |               | P Contractor   |           |              | 3790' GR  20. Spud Date |  |
|                                                                                                                                    | N                                                                                            |            |        | 6500'                           |           | Yes                                                                 | 0                                  |               | 4/8/04         |           |              | 4/8/04                  |  |
| Depth to Gro                                                                                                                       | und water                                                                                    |            |        | Dist                            | ance fron | n nearest fresh water                                               | well                               |               | Dista          | nce to ne | arest surfac | ce water                |  |
| We will b                                                                                                                          | e using a                                                                                    | closed-loo | p syst | em in lieu o                    | of lined  | pits                                                                |                                    |               | l.             |           |              |                         |  |
|                                                                                                                                    |                                                                                              |            |        | 21                              | Propo     | sed Casing and                                                      | l Ceme                             | nt Program    |                |           |              |                         |  |
| Туре                                                                                                                               | Hol                                                                                          | le Size    | Ca     | sing Size                       | C         | asing Weight/ft                                                     |                                    | Setting Depth | Sacks          | of Ceme   | ent          | Estimated TOC           |  |
| Surf                                                                                                                               | 17.5                                                                                         | 5"         | 13.3   | 75"                             | 48#       |                                                                     | 418'                               |               | 375            | 375       |              | )'                      |  |
| Int                                                                                                                                | 11"                                                                                          |            | 3.62   | :5"                             | 32#       |                                                                     | 4297'                              |               | 1030           | 1030      |              | 320'                    |  |
| Prod                                                                                                                               | 7.87                                                                                         | 75"        | 5.5"   |                                 | 17#       |                                                                     | 110                                | 11074' 1290   |                | 3142'     |              | 3142'                   |  |
|                                                                                                                                    |                                                                                              | ı          |        | Casi                            | ng/Cen    | nent Program:                                                       | Additio                            | nal Commen    | ts             |           |              |                         |  |
|                                                                                                                                    |                                                                                              |            |        |                                 |           |                                                                     |                                    |               |                |           |              |                         |  |
|                                                                                                                                    |                                                                                              |            |        | 22.                             | Propo     | sed Blowout Pi                                                      | reventio                           | on Program    |                |           |              |                         |  |
|                                                                                                                                    | Туре                                                                                         |            |        |                                 | Working   | Pressure                                                            |                                    |               | ssure          | ıre       |              | Manufacturer            |  |
| Double Ra                                                                                                                          | am                                                                                           |            |        | 5000                            |           |                                                                     | 500                                | 0             |                |           |              |                         |  |
|                                                                                                                                    |                                                                                              |            |        |                                 |           |                                                                     |                                    |               |                |           |              |                         |  |
| <sup>23.</sup> I hereby certify that the information given above is true and complete to the best of my knowledge and belief.      |                                                                                              |            |        | OIL CONSERVATION DIVISION       |           |                                                                     |                                    |               |                |           |              |                         |  |
| I further certify that I have complied with 19.15.14.9 (A) NMAC and/or 19.15.14.9 (B) NMAC, if applicable.  Signature: Kyle Alpers |                                                                                              |            |        | Approved By:                    |           |                                                                     |                                    |               |                |           |              |                         |  |
| Printed name                                                                                                                       | Printed name: Kyle Alpers                                                                    |            |        |                                 |           | Title:                                                              |                                    |               |                |           |              |                         |  |
| Title: VP E                                                                                                                        |                                                                                              |            |        |                                 |           |                                                                     | Approved Date: Expiration Date:    |               |                |           |              |                         |  |
| E-mail Addre                                                                                                                       |                                                                                              |            | cnm    | .com                            |           |                                                                     |                                    |               |                |           |              |                         |  |
| Date: 3/7/2024 Phone: 575-625-2222                                                                                                 |                                                                                              |            |        | Conditions of Approval Attached |           |                                                                     |                                    |               |                |           |              |                         |  |

☐ AMENDED REPORT

| WELL LOCATION AND ACREAGE DEDICATION PLAT |                              |                                                                        |                              |                                    |                  |               |           |                                    |                                                                                                                                                                                                                                                                                                                                                                                                                                                                                                                                                                                                                                                                                                                                                                                                                                                                                                                                                                                                                                                                                                                                                                                                                                                                                                                                                                                                                                                                                                                                                                                                                                                                                                                                                                                                                                                                                                                                                                                                                                                                                                                                |  |
|-------------------------------------------|------------------------------|------------------------------------------------------------------------|------------------------------|------------------------------------|------------------|---------------|-----------|------------------------------------|--------------------------------------------------------------------------------------------------------------------------------------------------------------------------------------------------------------------------------------------------------------------------------------------------------------------------------------------------------------------------------------------------------------------------------------------------------------------------------------------------------------------------------------------------------------------------------------------------------------------------------------------------------------------------------------------------------------------------------------------------------------------------------------------------------------------------------------------------------------------------------------------------------------------------------------------------------------------------------------------------------------------------------------------------------------------------------------------------------------------------------------------------------------------------------------------------------------------------------------------------------------------------------------------------------------------------------------------------------------------------------------------------------------------------------------------------------------------------------------------------------------------------------------------------------------------------------------------------------------------------------------------------------------------------------------------------------------------------------------------------------------------------------------------------------------------------------------------------------------------------------------------------------------------------------------------------------------------------------------------------------------------------------------------------------------------------------------------------------------------------------|--|
| PI Number                                 | r                            |                                                                        | <sup>2</sup> Pool Code       | 10.660                             |                  |               |           |                                    |                                                                                                                                                                                                                                                                                                                                                                                                                                                                                                                                                                                                                                                                                                                                                                                                                                                                                                                                                                                                                                                                                                                                                                                                                                                                                                                                                                                                                                                                                                                                                                                                                                                                                                                                                                                                                                                                                                                                                                                                                                                                                                                                |  |
| -025-36629                                |                              |                                                                        | x33510x                      | 40660                              | LOVING           | TON;PADD      | OCK       |                                    |                                                                                                                                                                                                                                                                                                                                                                                                                                                                                                                                                                                                                                                                                                                                                                                                                                                                                                                                                                                                                                                                                                                                                                                                                                                                                                                                                                                                                                                                                                                                                                                                                                                                                                                                                                                                                                                                                                                                                                                                                                                                                                                                |  |
| ode                                       |                              |                                                                        |                              | <sup>5</sup> Property N            | Vame             |               |           | 6 V                                | Vell Number                                                                                                                                                                                                                                                                                                                                                                                                                                                                                                                                                                                                                                                                                                                                                                                                                                                                                                                                                                                                                                                                                                                                                                                                                                                                                                                                                                                                                                                                                                                                                                                                                                                                                                                                                                                                                                                                                                                                                                                                                                                                                                                    |  |
|                                           |                              |                                                                        |                              | Roueche                            | 5                |               |           | 001                                |                                                                                                                                                                                                                                                                                                                                                                                                                                                                                                                                                                                                                                                                                                                                                                                                                                                                                                                                                                                                                                                                                                                                                                                                                                                                                                                                                                                                                                                                                                                                                                                                                                                                                                                                                                                                                                                                                                                                                                                                                                                                                                                                |  |
| 0.                                        | 7,                           |                                                                        |                              | <sup>8</sup> Operator I            | Name             |               | 1         | <sup>9</sup> Elevation             |                                                                                                                                                                                                                                                                                                                                                                                                                                                                                                                                                                                                                                                                                                                                                                                                                                                                                                                                                                                                                                                                                                                                                                                                                                                                                                                                                                                                                                                                                                                                                                                                                                                                                                                                                                                                                                                                                                                                                                                                                                                                                                                                |  |
|                                           | Armstrong Energy Corporation |                                                                        |                              |                                    |                  |               | 3790'     |                                    |                                                                                                                                                                                                                                                                                                                                                                                                                                                                                                                                                                                                                                                                                                                                                                                                                                                                                                                                                                                                                                                                                                                                                                                                                                                                                                                                                                                                                                                                                                                                                                                                                                                                                                                                                                                                                                                                                                                                                                                                                                                                                                                                |  |
| <sup>10</sup> Surface Location            |                              |                                                                        |                              |                                    |                  |               |           |                                    |                                                                                                                                                                                                                                                                                                                                                                                                                                                                                                                                                                                                                                                                                                                                                                                                                                                                                                                                                                                                                                                                                                                                                                                                                                                                                                                                                                                                                                                                                                                                                                                                                                                                                                                                                                                                                                                                                                                                                                                                                                                                                                                                |  |
| Section                                   | Township                     | Range                                                                  | Lot Idn                      | Feet from the                      | North/South line | Feet from the | East/V    | Vest line                          | County                                                                                                                                                                                                                                                                                                                                                                                                                                                                                                                                                                                                                                                                                                                                                                                                                                                                                                                                                                                                                                                                                                                                                                                                                                                                                                                                                                                                                                                                                                                                                                                                                                                                                                                                                                                                                                                                                                                                                                                                                                                                                                                         |  |
| 5                                         | 17S                          | 37E                                                                    |                              | 600                                | South            | 1120          | East      |                                    | Lea                                                                                                                                                                                                                                                                                                                                                                                                                                                                                                                                                                                                                                                                                                                                                                                                                                                                                                                                                                                                                                                                                                                                                                                                                                                                                                                                                                                                                                                                                                                                                                                                                                                                                                                                                                                                                                                                                                                                                                                                                                                                                                                            |  |
|                                           |                              | ı Во                                                                   | ttom Hol                     | e Location If                      | Different Fron   | n Surface     |           |                                    |                                                                                                                                                                                                                                                                                                                                                                                                                                                                                                                                                                                                                                                                                                                                                                                                                                                                                                                                                                                                                                                                                                                                                                                                                                                                                                                                                                                                                                                                                                                                                                                                                                                                                                                                                                                                                                                                                                                                                                                                                                                                                                                                |  |
| Section                                   | Township                     | Range                                                                  | Lot Idn                      | Feet from the                      | North/South line | Feet from the | East/V    | West line                          | County                                                                                                                                                                                                                                                                                                                                                                                                                                                                                                                                                                                                                                                                                                                                                                                                                                                                                                                                                                                                                                                                                                                                                                                                                                                                                                                                                                                                                                                                                                                                                                                                                                                                                                                                                                                                                                                                                                                                                                                                                                                                                                                         |  |
|                                           |                              |                                                                        |                              |                                    |                  |               |           |                                    |                                                                                                                                                                                                                                                                                                                                                                                                                                                                                                                                                                                                                                                                                                                                                                                                                                                                                                                                                                                                                                                                                                                                                                                                                                                                                                                                                                                                                                                                                                                                                                                                                                                                                                                                                                                                                                                                                                                                                                                                                                                                                                                                |  |
| 13 Joint or                               | r Infill 14 Con              | solidation                                                             | Code 15 Or                   | der No.                            |                  |               |           |                                    |                                                                                                                                                                                                                                                                                                                                                                                                                                                                                                                                                                                                                                                                                                                                                                                                                                                                                                                                                                                                                                                                                                                                                                                                                                                                                                                                                                                                                                                                                                                                                                                                                                                                                                                                                                                                                                                                                                                                                                                                                                                                                                                                |  |
|                                           |                              |                                                                        |                              |                                    |                  |               |           |                                    |                                                                                                                                                                                                                                                                                                                                                                                                                                                                                                                                                                                                                                                                                                                                                                                                                                                                                                                                                                                                                                                                                                                                                                                                                                                                                                                                                                                                                                                                                                                                                                                                                                                                                                                                                                                                                                                                                                                                                                                                                                                                                                                                |  |
|                                           | ode Section Section          | PI Number -025-36629 ode  D.  Section Township 5 17S  Section Township | PI Number -025-36629  ode  5 | PI Number 2 Pool Code (3335M)  ode | PI Number        | PI Number     | Pool Name | PI Number  -025-36629  2 Pool Code | PI Number  -025-36629  -025-36629  -025-36629  -025-36629  -025-36629  -025-36629  -025-36629  -025-36629  -025-36629  -025-36629  -025-36629  -025-36629  -025-36629  -025-36629  -025-36629  -025-36629  -025-36629  -025-36629  -025-36629  -025-36629  -025-36629  -025-36629  -025-36629  -025-36629  -025-36629  -025-36629  -025-36629  -025-36629  -025-36629  -025-36629  -025-36629  -025-36629  -025-36629  -025-36629  -025-36629  -025-36629  -025-36629  -025-36629  -025-36629  -025-36629  -025-36629  -025-36629  -025-36629  -025-36629  -025-36629  -025-36629  -025-36629  -025-36629  -025-36629  -025-36629  -025-36629  -025-36629  -025-36629  -025-36629  -025-36629  -025-36629  -025-36629  -025-36629  -025-36629  -025-36629  -025-36629  -025-36629  -025-36629  -025-36629  -025-36629  -025-36629  -025-36629  -025-36629  -025-36629  -025-36629  -025-36629  -025-36629  -025-36629  -025-36629  -025-36629  -025-36629  -025-36629  -025-36629  -025-36629  -025-36629  -025-36629  -025-36629  -025-36629  -025-36629  -025-36629  -025-36629  -025-36629  -025-36629  -025-36629  -025-36629  -025-36629  -025-36629  -025-36629  -025-36629  -025-36629  -025-36629  -025-36629  -025-36629  -025-36629  -025-36629  -025-36629  -025-36629  -025-36629  -025-36629  -025-36629  -025-36629  -025-36629  -025-36629  -025-36629  -025-36629  -025-36629  -025-36629  -025-36629  -025-36629  -025-36629  -025-36629  -025-36629  -025-36629  -025-36629  -025-36629  -025-36629  -025-36629  -025-36629  -025-36629  -025-36629  -025-36629  -025-36629  -025-36629  -025-36629  -025-36629  -025-36629  -025-36629  -025-36629  -025-36629  -025-36629  -025-36629  -025-36629  -025-36629  -025-36629  -025-36629  -025-36629  -025-36629  -025-36629  -025-36629  -025-36629  -025-36629  -025-36629  -025-36629  -025-36629  -025-36629  -025-36629  -025-36629  -025-36629  -025-36629  -025-36629  -025-36629  -025-36629  -025-36629  -025-36629  -025-36629  -025-36629  -025-36629  -025-36629  -025-36629  -025-36629  -025-36629  -025-36629  -025-36629  -025-36629  -025-36 |  |