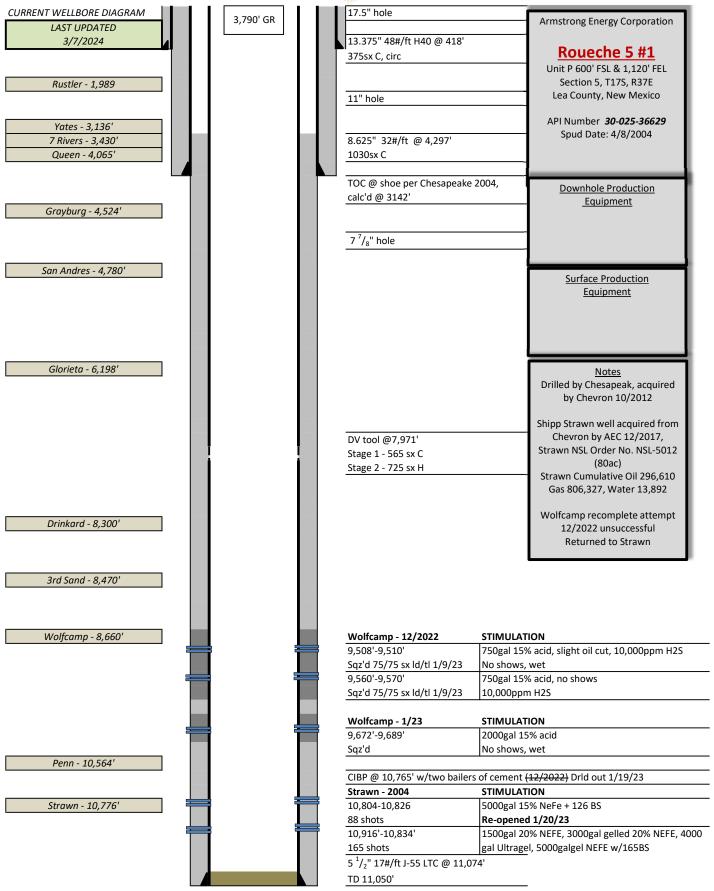

# **Energy Minerals and Natural Resources**

**Oil Conservation Division** 

☐AMENDED REPORT

1220 South St. Francis Dr.

**Santa Fe, NM 87505** 

| APPLI                                                                                                                              | CATIO                                                                                        | ON FOI     |        |                                 |           | RILL, RE-EI                                                         | NTER                               | , DEEPEN      | , PLUGBA       | ACK,      | OR AD        | DD A ZONE               |  |
|------------------------------------------------------------------------------------------------------------------------------------|----------------------------------------------------------------------------------------------|------------|--------|---------------------------------|-----------|---------------------------------------------------------------------|------------------------------------|---------------|----------------|-----------|--------------|-------------------------|--|
|                                                                                                                                    | 1. Operator Name and Address  Armetrong Energy Corporation - DO Box 1072 - Boxwell NIM 99202 |            |        |                                 |           |                                                                     |                                    |               |                | ². O      | GRID Nun     | nber                    |  |
| Armstrong Energy Corporation PO Box 1973 Roswell, N                                                                                |                                                                                              |            |        |                                 |           | 3 Roswell, NI                                                       | M 88202 3- API Number 30-025-36629 |               |                |           | er<br>20     |                         |  |
| 4. Prop                                                                                                                            | erty Code                                                                                    |            |        |                                 |           | o. Property Rouech                                                  | Name                               |               |                | <u> </u>  |              | Well No.                |  |
|                                                                                                                                    | 55555                                                                                        |            |        |                                 |           | 7. Surface L                                                        |                                    |               |                |           |              | 001                     |  |
| UL - Lot                                                                                                                           | Section                                                                                      | Township   |        | Range                           | Lo        | t Idn Feet f                                                        | rom                                |               |                |           | E/W Line     | County                  |  |
| Р                                                                                                                                  | 5                                                                                            | 17S        |        | 37E                             |           | 60                                                                  |                                    | South         | 1120           |           | East         | Lea                     |  |
| UL - Lot                                                                                                                           | Section                                                                                      | Torreschie | 1      | Danas                           |           | 8. Proposed Bottom Hole Location  Lot Idn Feet from N/S Line Feet F |                                    |               |                |           | E/W Line     | Country                 |  |
| OL - Lot                                                                                                                           | Section                                                                                      | Township   |        | Range                           |           | t Idn Feet f                                                        | rom                                | N/S Line      | Feet From      |           | E/W Line     | County                  |  |
|                                                                                                                                    |                                                                                              |            |        |                                 |           | 9. Pool Infor                                                       | mation                             |               |                |           |              |                         |  |
| Lovington;                                                                                                                         | Paddock                                                                                      |            |        |                                 |           | Pool Name                                                           |                                    |               |                |           |              | Pool Code<br>40660      |  |
|                                                                                                                                    |                                                                                              |            |        |                                 | Λ         | dditional Well                                                      | Inform                             | ation         |                |           |              |                         |  |
| I                                                                                                                                  | rk Type                                                                                      |            | 1      | <sup>2.</sup> Well Type         | A         | 13. Cable/I                                                         |                                    |               | 14. Lease Type |           |              | round Level Elevation   |  |
| 16. V                                                                                                                              | ultiple                                                                                      |            | 17. F  | O<br>Proposed Depth             | 1         | R  18. Forma                                                        | ation                              |               | P Contractor   |           |              | 3790' GR  20. Spud Date |  |
|                                                                                                                                    | N                                                                                            |            |        | 6500'                           |           | Yes                                                                 | 0                                  |               | 4/8/04         |           |              | 4/8/04                  |  |
| Depth to Gro                                                                                                                       | und water                                                                                    |            |        | Dist                            | ance fron | n nearest fresh water                                               | well                               |               | Dista          | nce to ne | arest surfac | ce water                |  |
| We will b                                                                                                                          | e using a                                                                                    | closed-loo | p syst | em in lieu o                    | of lined  | pits                                                                |                                    |               | l.             |           |              |                         |  |
|                                                                                                                                    |                                                                                              |            |        | 21                              | Propo     | sed Casing and                                                      | l Ceme                             | nt Program    |                |           |              |                         |  |
| Туре                                                                                                                               | Hol                                                                                          | le Size    | Ca     | sing Size                       | C         | asing Weight/ft                                                     |                                    | Setting Depth | Sacks          | of Ceme   | ent          | Estimated TOC           |  |
| Surf                                                                                                                               | 17.5                                                                                         | 5"         | 13.3   | 75"                             | 48#       |                                                                     | 418'                               |               | 375            | 375       |              | )'                      |  |
| Int                                                                                                                                | 11"                                                                                          |            | 3.62   | :5"                             | 32#       |                                                                     | 4297'                              |               | 1030           | 1030      |              | 320'                    |  |
| Prod                                                                                                                               | 7.87                                                                                         | 75"        | 5.5"   |                                 | 17#       |                                                                     | 110                                | 11074' 1290   |                | 3142'     |              | 3142'                   |  |
|                                                                                                                                    |                                                                                              | ı          |        | Casi                            | ng/Cen    | nent Program:                                                       | Additio                            | nal Commen    | ts             |           |              |                         |  |
|                                                                                                                                    |                                                                                              |            |        |                                 |           |                                                                     |                                    |               |                |           |              |                         |  |
|                                                                                                                                    |                                                                                              |            |        | 22.                             | Propo     | sed Blowout Pi                                                      | reventio                           | on Program    |                |           |              |                         |  |
|                                                                                                                                    | Туре                                                                                         |            |        |                                 | Working   | Pressure                                                            |                                    |               | ssure          | ıre       |              | Manufacturer            |  |
| Double Ra                                                                                                                          | am                                                                                           |            |        | 5000                            |           |                                                                     | 500                                | 0             |                |           |              |                         |  |
|                                                                                                                                    |                                                                                              |            |        |                                 |           |                                                                     |                                    |               |                |           |              |                         |  |
| <sup>23.</sup> I hereby certify that the information given above is true and complete to the best of my knowledge and belief.      |                                                                                              |            |        | OIL CONSERVATION DIVISION       |           |                                                                     |                                    |               |                |           |              |                         |  |
| I further certify that I have complied with 19.15.14.9 (A) NMAC and/or 19.15.14.9 (B) NMAC, if applicable.  Signature: Kyle Alpers |                                                                                              |            |        | Approved By:                    |           |                                                                     |                                    |               |                |           |              |                         |  |
| Printed name                                                                                                                       | Printed name: Kyle Alpers                                                                    |            |        |                                 |           | Title:                                                              |                                    |               |                |           |              |                         |  |
| Title: VP E                                                                                                                        |                                                                                              |            |        |                                 |           |                                                                     | Approved Date: Expiration Date:    |               |                |           |              |                         |  |
| E-mail Addre                                                                                                                       |                                                                                              |            | cnm    | .com                            |           |                                                                     |                                    |               |                |           |              |                         |  |
| Date: 3/7/2024 Phone: 575-625-2222                                                                                                 |                                                                                              |            |        | Conditions of Approval Attached |           |                                                                     |                                    |               |                |           |              |                         |  |

☐ AMENDED REPORT

| WELL LOCATION AND ACREAGE DEDICATION PLAT |                              |                                                                        |                              |                                    |                  |               |           |                                    |                                                                                                                                                                                                                                                                                                                                                                                                                                                                                                                                                                                                                                                                                                                                                                                                                                                                                                                                                                                                                                                                                                                                                                                                                                                                                                                                                                                                                                                                                                                                                                                                                                                                                                                                                                                                                                                                                                                                                                                                                                                                                                                                |  |
|-------------------------------------------|------------------------------|------------------------------------------------------------------------|------------------------------|------------------------------------|------------------|---------------|-----------|------------------------------------|--------------------------------------------------------------------------------------------------------------------------------------------------------------------------------------------------------------------------------------------------------------------------------------------------------------------------------------------------------------------------------------------------------------------------------------------------------------------------------------------------------------------------------------------------------------------------------------------------------------------------------------------------------------------------------------------------------------------------------------------------------------------------------------------------------------------------------------------------------------------------------------------------------------------------------------------------------------------------------------------------------------------------------------------------------------------------------------------------------------------------------------------------------------------------------------------------------------------------------------------------------------------------------------------------------------------------------------------------------------------------------------------------------------------------------------------------------------------------------------------------------------------------------------------------------------------------------------------------------------------------------------------------------------------------------------------------------------------------------------------------------------------------------------------------------------------------------------------------------------------------------------------------------------------------------------------------------------------------------------------------------------------------------------------------------------------------------------------------------------------------------|--|
| PI Number                                 | r                            |                                                                        | <sup>2</sup> Pool Code       | 10.660                             |                  |               |           |                                    |                                                                                                                                                                                                                                                                                                                                                                                                                                                                                                                                                                                                                                                                                                                                                                                                                                                                                                                                                                                                                                                                                                                                                                                                                                                                                                                                                                                                                                                                                                                                                                                                                                                                                                                                                                                                                                                                                                                                                                                                                                                                                                                                |  |
| -025-36629                                |                              |                                                                        | x33510x                      | 40660                              | LOVING           | TON;PADD      | OCK       |                                    |                                                                                                                                                                                                                                                                                                                                                                                                                                                                                                                                                                                                                                                                                                                                                                                                                                                                                                                                                                                                                                                                                                                                                                                                                                                                                                                                                                                                                                                                                                                                                                                                                                                                                                                                                                                                                                                                                                                                                                                                                                                                                                                                |  |
| ode                                       |                              |                                                                        |                              | <sup>5</sup> Property N            | Vame             |               |           | 6 V                                | Vell Number                                                                                                                                                                                                                                                                                                                                                                                                                                                                                                                                                                                                                                                                                                                                                                                                                                                                                                                                                                                                                                                                                                                                                                                                                                                                                                                                                                                                                                                                                                                                                                                                                                                                                                                                                                                                                                                                                                                                                                                                                                                                                                                    |  |
|                                           |                              |                                                                        |                              | Roueche                            | 5                |               |           | 001                                |                                                                                                                                                                                                                                                                                                                                                                                                                                                                                                                                                                                                                                                                                                                                                                                                                                                                                                                                                                                                                                                                                                                                                                                                                                                                                                                                                                                                                                                                                                                                                                                                                                                                                                                                                                                                                                                                                                                                                                                                                                                                                                                                |  |
| 0.                                        | 7,                           |                                                                        |                              | <sup>8</sup> Operator I            | Name             |               | 1         | <sup>9</sup> Elevation             |                                                                                                                                                                                                                                                                                                                                                                                                                                                                                                                                                                                                                                                                                                                                                                                                                                                                                                                                                                                                                                                                                                                                                                                                                                                                                                                                                                                                                                                                                                                                                                                                                                                                                                                                                                                                                                                                                                                                                                                                                                                                                                                                |  |
|                                           | Armstrong Energy Corporation |                                                                        |                              |                                    |                  |               | 3790'     |                                    |                                                                                                                                                                                                                                                                                                                                                                                                                                                                                                                                                                                                                                                                                                                                                                                                                                                                                                                                                                                                                                                                                                                                                                                                                                                                                                                                                                                                                                                                                                                                                                                                                                                                                                                                                                                                                                                                                                                                                                                                                                                                                                                                |  |
| <sup>10</sup> Surface Location            |                              |                                                                        |                              |                                    |                  |               |           |                                    |                                                                                                                                                                                                                                                                                                                                                                                                                                                                                                                                                                                                                                                                                                                                                                                                                                                                                                                                                                                                                                                                                                                                                                                                                                                                                                                                                                                                                                                                                                                                                                                                                                                                                                                                                                                                                                                                                                                                                                                                                                                                                                                                |  |
| Section                                   | Township                     | Range                                                                  | Lot Idn                      | Feet from the                      | North/South line | Feet from the | East/V    | Vest line                          | County                                                                                                                                                                                                                                                                                                                                                                                                                                                                                                                                                                                                                                                                                                                                                                                                                                                                                                                                                                                                                                                                                                                                                                                                                                                                                                                                                                                                                                                                                                                                                                                                                                                                                                                                                                                                                                                                                                                                                                                                                                                                                                                         |  |
| 5                                         | 17S                          | 37E                                                                    |                              | 600                                | South            | 1120          | East      |                                    | Lea                                                                                                                                                                                                                                                                                                                                                                                                                                                                                                                                                                                                                                                                                                                                                                                                                                                                                                                                                                                                                                                                                                                                                                                                                                                                                                                                                                                                                                                                                                                                                                                                                                                                                                                                                                                                                                                                                                                                                                                                                                                                                                                            |  |
|                                           |                              | ı Во                                                                   | ttom Hol                     | e Location If                      | Different Fron   | n Surface     |           |                                    |                                                                                                                                                                                                                                                                                                                                                                                                                                                                                                                                                                                                                                                                                                                                                                                                                                                                                                                                                                                                                                                                                                                                                                                                                                                                                                                                                                                                                                                                                                                                                                                                                                                                                                                                                                                                                                                                                                                                                                                                                                                                                                                                |  |
| Section                                   | Township                     | Range                                                                  | Lot Idn                      | Feet from the                      | North/South line | Feet from the | East/V    | West line                          | County                                                                                                                                                                                                                                                                                                                                                                                                                                                                                                                                                                                                                                                                                                                                                                                                                                                                                                                                                                                                                                                                                                                                                                                                                                                                                                                                                                                                                                                                                                                                                                                                                                                                                                                                                                                                                                                                                                                                                                                                                                                                                                                         |  |
|                                           |                              |                                                                        |                              |                                    |                  |               |           |                                    |                                                                                                                                                                                                                                                                                                                                                                                                                                                                                                                                                                                                                                                                                                                                                                                                                                                                                                                                                                                                                                                                                                                                                                                                                                                                                                                                                                                                                                                                                                                                                                                                                                                                                                                                                                                                                                                                                                                                                                                                                                                                                                                                |  |
| 13 Joint or                               | r Infill 14 Con              | solidation                                                             | Code 15 Or                   | der No.                            |                  |               |           |                                    |                                                                                                                                                                                                                                                                                                                                                                                                                                                                                                                                                                                                                                                                                                                                                                                                                                                                                                                                                                                                                                                                                                                                                                                                                                                                                                                                                                                                                                                                                                                                                                                                                                                                                                                                                                                                                                                                                                                                                                                                                                                                                                                                |  |
|                                           |                              |                                                                        |                              |                                    |                  |               |           |                                    |                                                                                                                                                                                                                                                                                                                                                                                                                                                                                                                                                                                                                                                                                                                                                                                                                                                                                                                                                                                                                                                                                                                                                                                                                                                                                                                                                                                                                                                                                                                                                                                                                                                                                                                                                                                                                                                                                                                                                                                                                                                                                                                                |  |
|                                           | ode Section Section          | PI Number -025-36629 ode  D.  Section Township 5 17S  Section Township | PI Number -025-36629  ode  5 | PI Number 2 Pool Code (3335M)  ode | PI Number        | PI Number     | Pool Name | PI Number  -025-36629  2 Pool Code | PI Number  -025-36629  -025-36629  -025-36629  -025-36629  -025-36629  -025-36629  -025-36629  -025-36629  -025-36629  -025-36629  -025-36629  -025-36629  -025-36629  -025-36629  -025-36629  -025-36629  -025-36629  -025-36629  -025-36629  -025-36629  -025-36629  -025-36629  -025-36629  -025-36629  -025-36629  -025-36629  -025-36629  -025-36629  -025-36629  -025-36629  -025-36629  -025-36629  -025-36629  -025-36629  -025-36629  -025-36629  -025-36629  -025-36629  -025-36629  -025-36629  -025-36629  -025-36629  -025-36629  -025-36629  -025-36629  -025-36629  -025-36629  -025-36629  -025-36629  -025-36629  -025-36629  -025-36629  -025-36629  -025-36629  -025-36629  -025-36629  -025-36629  -025-36629  -025-36629  -025-36629  -025-36629  -025-36629  -025-36629  -025-36629  -025-36629  -025-36629  -025-36629  -025-36629  -025-36629  -025-36629  -025-36629  -025-36629  -025-36629  -025-36629  -025-36629  -025-36629  -025-36629  -025-36629  -025-36629  -025-36629  -025-36629  -025-36629  -025-36629  -025-36629  -025-36629  -025-36629  -025-36629  -025-36629  -025-36629  -025-36629  -025-36629  -025-36629  -025-36629  -025-36629  -025-36629  -025-36629  -025-36629  -025-36629  -025-36629  -025-36629  -025-36629  -025-36629  -025-36629  -025-36629  -025-36629  -025-36629  -025-36629  -025-36629  -025-36629  -025-36629  -025-36629  -025-36629  -025-36629  -025-36629  -025-36629  -025-36629  -025-36629  -025-36629  -025-36629  -025-36629  -025-36629  -025-36629  -025-36629  -025-36629  -025-36629  -025-36629  -025-36629  -025-36629  -025-36629  -025-36629  -025-36629  -025-36629  -025-36629  -025-36629  -025-36629  -025-36629  -025-36629  -025-36629  -025-36629  -025-36629  -025-36629  -025-36629  -025-36629  -025-36629  -025-36629  -025-36629  -025-36629  -025-36629  -025-36629  -025-36629  -025-36629  -025-36629  -025-36629  -025-36629  -025-36629  -025-36629  -025-36629  -025-36629  -025-36629  -025-36629  -025-36629  -025-36629  -025-36629  -025-36629  -025-36629  -025-36629  -025-36629  -025-36629  -025-36629  -025-36 |  |