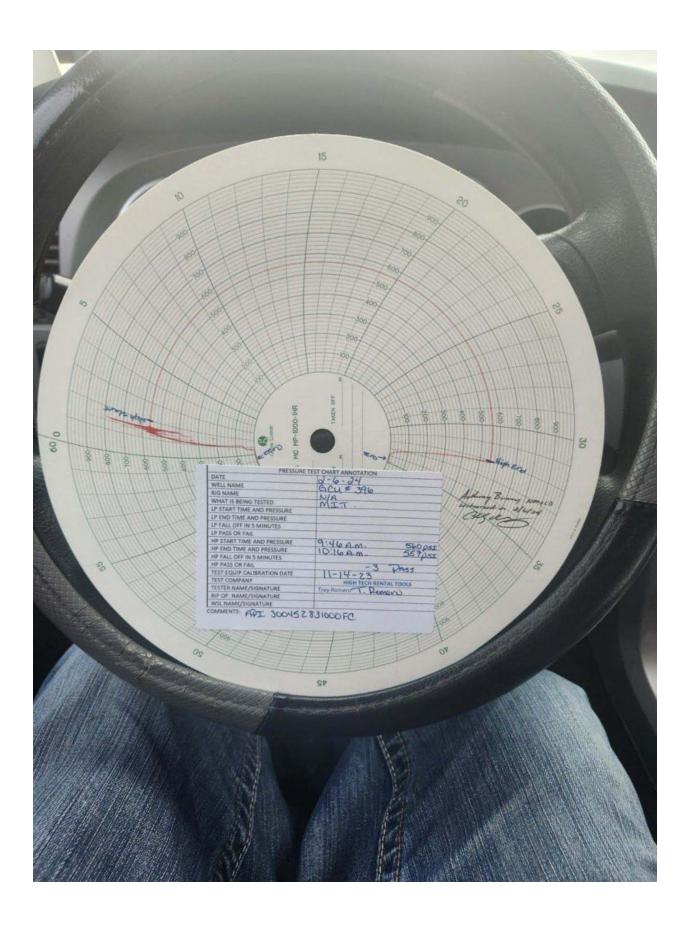

# SAN JUAN COUNTY, NM / 3004528310

1/31/24 – MIRU service rig. LD rods/pump. NDWH, NUBOP. POOH 2 3/8" tubing. RIH 4.5" scraper to 1515'. RIH 4.5" CIBP, set at 1497'. Rolled hole w/ treated 2% KCL. Pressure tested casing to 560 psi. LD tubing.

2/1/24 – NDBOP, NUWH. RDMO service rig.

2/6/24 – Conducted bradenhead test and MIT w/ NMOCD witness onsite. Passed both.

| Office Applicate Blitted: 27 AM                                                                                                                                 | State of New Mexico                                             | Form C-103 of 1                                    |
|-----------------------------------------------------------------------------------------------------------------------------------------------------------------|-----------------------------------------------------------------|----------------------------------------------------|
| <u>District I</u> – (575) 393-6161 Enc<br>1625 N. French Dr., Hobbs, NM 88240                                                                                   | ergy, Minerals and Natural Resources                            | Revised July 18, 2013 WELL API NO. 30-045-28310    |
| 011 5.1 list 5t., Altesia, 1414 00210                                                                                                                           | IL CONSERVATION DIVISION                                        | 5. Indicate Type of Lease                          |
| <u>District III</u> – (505) 334-6178<br>1000 Rio Brazos Rd., Aztec, NM 87410                                                                                    | 1220 South St. Francis Dr.                                      | STATE FEE                                          |
| <u>District IV</u> – (505) 476-3460<br>1220 S. St. Francis Dr., Santa Fe, NM                                                                                    | Santa Fe, NM 87505                                              | 6. State Oil & Gas Lease No.<br>NMSF078905         |
| SUNDRY NOTICES AND REPORTS ON WELLS                                                                                                                             |                                                                 | 7. Lease Name or Unit Agreement Name               |
| (DO NOT USE THIS FORM FOR PROPOSALS TO DRILL OR TO DEEPEN OR PLUG BACK TO A DIFFERENT RESERVOIR. USE "APPLICATION FOR PERMIT" (FORM C-101) FOR SUCH PROPOSALS.) |                                                                 | Gallegos Canyon Unit                               |
| 1. Type of Well: Oil Well ☐ Gas Well ☑ Other                                                                                                                    |                                                                 | 8. Well Number 396                                 |
| 2. Name of Operator SIMCOE LLC                                                                                                                                  |                                                                 | 9. OGRID Number                                    |
| 3. Address of Operator 1199 Main Ave, Suite 101, Durango, CO 81301                                                                                              |                                                                 | 10. Pool name or Wildcat Blanco Mesaverde          |
| 4. Well Location                                                                                                                                                |                                                                 |                                                    |
|                                                                                                                                                                 | et from theSouth line and810_                                   |                                                    |
| Section 14 Towns                                                                                                                                                | ship 28N Range 12W<br>vation (Show whether DR, RKB, RT, GR, etc | NMPM San Juan County                               |
| 5790',                                                                                                                                                          |                                                                 |                                                    |
| 12. Check Appropri                                                                                                                                              | iate Box to Indicate Nature of Notice                           | e, Report or Other Data                            |
| NOTICE OF INTENTION                                                                                                                                             |                                                                 | BSEQUENT REPORT OF:                                |
|                                                                                                                                                                 | AND ABANDON ☐ REMEDIAL WO                                       |                                                    |
| <del>-</del>                                                                                                                                                    | — I                                                             | RILLING OPNS. P AND A                              |
| <del></del>                                                                                                                                                     | PLE COMPL                                                       | NT JOB                                             |
| DOWNHOLE COMMINGLE                                                                                                                                              |                                                                 |                                                    |
| CLOSED-LOOP SYSTEM   OTHER:                                                                                                                                     | □ OTHER:                                                        | Ø                                                  |
|                                                                                                                                                                 |                                                                 | and give pertinent dates, including estimated date |
| of starting any proposed work). SEE proposed completion or recompletion                                                                                         | ERULE 19.15.7.14 NMAC. For Multiple C<br>n.                     | ompletions: Attach wellbore diagram of             |
| 1/31/24 - MIRU service rig. LD rods/pump. NDV hole w/ treated 2% KCL. Pressure tested casing to                                                                 | · · · · · · · · · · · · · · · · · · ·                           | aper to 1515'. RIH 4.5" CIBP, set at 1497'. Rolled |
| 2/1/24 - NDBOP, NUWH. RDMO service rig.                                                                                                                         |                                                                 |                                                    |
| 2/6/24 - Conducted bradenhead test and MIT w/                                                                                                                   | NMOCD witness onsite. Passed both.                              |                                                    |
|                                                                                                                                                                 |                                                                 |                                                    |
|                                                                                                                                                                 |                                                                 |                                                    |
|                                                                                                                                                                 |                                                                 |                                                    |
|                                                                                                                                                                 |                                                                 |                                                    |
|                                                                                                                                                                 |                                                                 |                                                    |
| Spud Date:                                                                                                                                                      | Rig Release Date:                                               |                                                    |
|                                                                                                                                                                 |                                                                 |                                                    |
| hereby certify that the information above is t                                                                                                                  | true and complete to the best of my knowled                     | lge and belief.                                    |
| SIGNATURE Christy Kos                                                                                                                                           | TITLE Regulatory Anal                                           | DATE02/08/2024                                     |
|                                                                                                                                                                 |                                                                 | kavenergy.com PHONE: 970-822-8931                  |
|                                                                                                                                                                 | TITLE                                                           | DATE                                               |
| Conditions of Approval (if any):                                                                                                                                | ***************************************                         |                                                    |

# 720' FSL 1155' FWL, M SECTION 35, T29N, R13W

SAN JUAN COUNTY, NM / 3004528310

1/31/24 – MIRU service rig. LD rods/pump. NDWH, NUBOP. POOH 2 3/8" tubing. RIH 4.5" scraper to 1515'. RIH 4.5" CIBP, set at 1497'. Rolled hole w/ treated 2% KCL. Pressure tested casing to 560 psi. LD tubing.

2/1/24 – NDBOP, NUWH. RDMO service rig.

2/6/24 – Conducted bradenhead test and MIT w/ NMOCD witness onsite. Passed both.