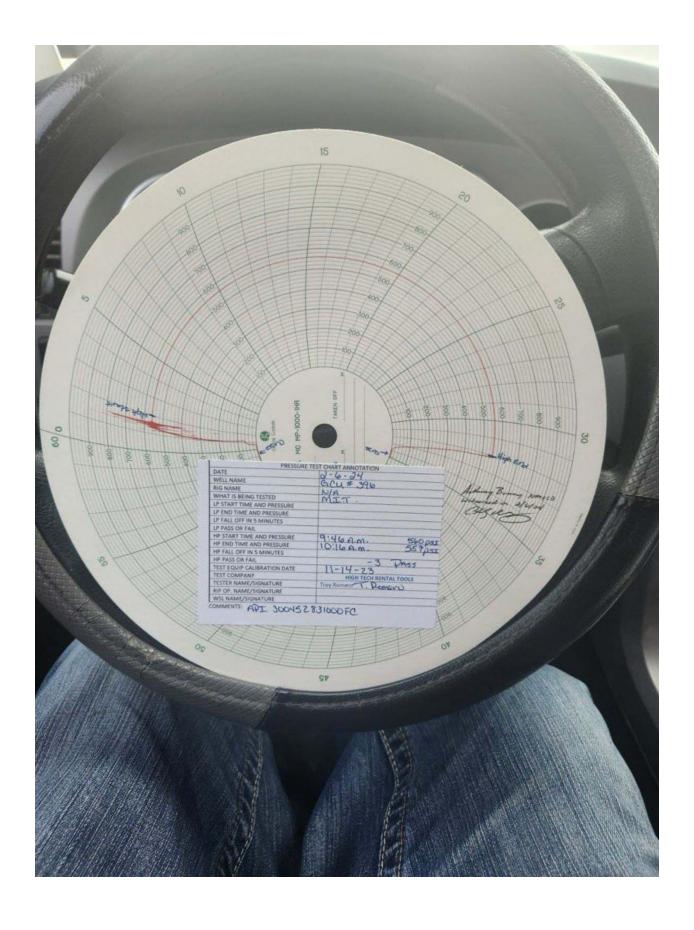

# SAN JUAN COUNTY, NM / 3004528310

1/31/24 – MIRU service rig. LD rods/pump. NDWH, NUBOP. POOH 2 3/8" tubing. RIH 4.5" scraper to 1515'. RIH 4.5" CIBP, set at 1497'. Rolled hole w/ treated 2% KCL. Pressure tested casing to 560 psi. LD tubing.

2/1/24 – NDBOP, NUWH. RDMO service rig.

2/6/24 – Conducted bradenhead test and MIT w/ NMOCD witness onsite. Passed both.

| Office Applicate Blitted: 27 AM                                                                                                                                 | State of New Mexico                                             | Form C-103 of 1                                    |
|-----------------------------------------------------------------------------------------------------------------------------------------------------------------|-----------------------------------------------------------------|----------------------------------------------------|
| <u>District I</u> – (575) 393-6161 Enc<br>1625 N. French Dr., Hobbs, NM 88240                                                                                   | ergy, Minerals and Natural Resources                            | Revised July 18, 2013 WELL API NO. 30-045-28310    |
| 011 5.1 list 5t., Altesia, 1414 00210                                                                                                                           | IL CONSERVATION DIVISION                                        | 5. Indicate Type of Lease                          |
| <u>District III</u> – (505) 334-6178<br>1000 Rio Brazos Rd., Aztec, NM 87410                                                                                    | 1220 South St. Francis Dr.                                      | STATE FEE                                          |
| <u>District IV</u> – (505) 476-3460<br>1220 S. St. Francis Dr., Santa Fe, NM                                                                                    | Santa Fe, NM 87505                                              | 6. State Oil & Gas Lease No.<br>NMSF078905         |
| SUNDRY NOTICES AND REPORTS ON WELLS                                                                                                                             |                                                                 | 7. Lease Name or Unit Agreement Name               |
| (DO NOT USE THIS FORM FOR PROPOSALS TO DRILL OR TO DEEPEN OR PLUG BACK TO A DIFFERENT RESERVOIR. USE "APPLICATION FOR PERMIT" (FORM C-101) FOR SUCH PROPOSALS.) |                                                                 | Gallegos Canyon Unit                               |
| 1. Type of Well: Oil Well ☐ Gas Well ☑ Other                                                                                                                    |                                                                 | 8. Well Number 396                                 |
| 2. Name of Operator SIMCOE LLC                                                                                                                                  |                                                                 | 9. OGRID Number                                    |
| 3. Address of Operator 1199 Main Ave, Suite 101, Durango, CO 81301                                                                                              |                                                                 | 10. Pool name or Wildcat Blanco Mesaverde          |
| 4. Well Location                                                                                                                                                |                                                                 |                                                    |
|                                                                                                                                                                 | et from theSouth line and810_                                   |                                                    |
| Section 14 Towns                                                                                                                                                | ship 28N Range 12W<br>vation (Show whether DR, RKB, RT, GR, etc | NMPM San Juan County                               |
| 5790',                                                                                                                                                          |                                                                 |                                                    |
| 12. Check Appropri                                                                                                                                              | iate Box to Indicate Nature of Notice                           | e, Report or Other Data                            |
| NOTICE OF INTENTION                                                                                                                                             |                                                                 | BSEQUENT REPORT OF:                                |
|                                                                                                                                                                 | AND ABANDON ☐ REMEDIAL WO                                       |                                                    |
| <del>-</del>                                                                                                                                                    | — I                                                             | RILLING OPNS. P AND A                              |
| <del></del>                                                                                                                                                     | PLE COMPL                                                       | NT JOB                                             |
| DOWNHOLE COMMINGLE                                                                                                                                              |                                                                 |                                                    |
| CLOSED-LOOP SYSTEM   OTHER:                                                                                                                                     | □ OTHER:                                                        | Ø                                                  |
|                                                                                                                                                                 |                                                                 | and give pertinent dates, including estimated date |
| of starting any proposed work). SEE proposed completion or recompletion                                                                                         | ERULE 19.15.7.14 NMAC. For Multiple C<br>n.                     | ompletions: Attach wellbore diagram of             |
| 1/31/24 - MIRU service rig. LD rods/pump. NDV hole w/ treated 2% KCL. Pressure tested casing to                                                                 | · · · · · · · · · · · · · · · · · · ·                           | aper to 1515'. RIH 4.5" CIBP, set at 1497'. Rolled |
| 2/1/24 - NDBOP, NUWH. RDMO service rig.                                                                                                                         |                                                                 |                                                    |
| 2/6/24 - Conducted bradenhead test and MIT w/                                                                                                                   | NMOCD witness onsite. Passed both.                              |                                                    |
|                                                                                                                                                                 |                                                                 |                                                    |
|                                                                                                                                                                 |                                                                 |                                                    |
|                                                                                                                                                                 |                                                                 |                                                    |
|                                                                                                                                                                 |                                                                 |                                                    |
|                                                                                                                                                                 |                                                                 |                                                    |
| Spud Date:                                                                                                                                                      | Rig Release Date:                                               |                                                    |
|                                                                                                                                                                 |                                                                 |                                                    |
| hereby certify that the information above is t                                                                                                                  | true and complete to the best of my knowled                     | lge and belief.                                    |
| SIGNATURE Christy Kos                                                                                                                                           | TITLE Regulatory Anal                                           | DATE02/08/2024                                     |
|                                                                                                                                                                 |                                                                 | kavenergy.com PHONE: 970-822-8931                  |
|                                                                                                                                                                 | TITLE                                                           | DATE                                               |
| Conditions of Approval (if any):                                                                                                                                | ***************************************                         |                                                    |

# 720' FSL 1155' FWL, M SECTION 35, T29N, R13W

SAN JUAN COUNTY, NM / 3004528310

1/31/24 – MIRU service rig. LD rods/pump. NDWH, NUBOP. POOH 2 3/8" tubing. RIH 4.5" scraper to 1515'. RIH 4.5" CIBP, set at 1497'. Rolled hole w/ treated 2% KCL. Pressure tested casing to 560 psi. LD tubing.

2/1/24 – NDBOP, NUWH. RDMO service rig.

2/6/24 – Conducted bradenhead test and MIT w/ NMOCD witness onsite. Passed both.