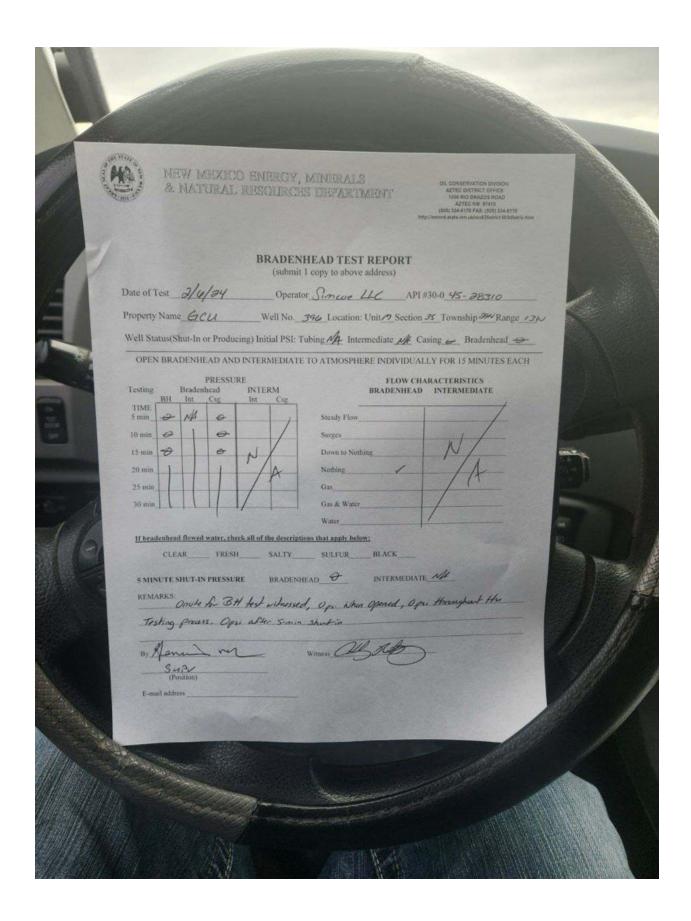

# SAN JUAN COUNTY, NM / 3004528310

1/31/24 – MIRU service rig. LD rods/pump. NDWH, NUBOP. POOH 2 3/8" tubing. RIH 4.5" scraper to 1515'. RIH 4.5" CIBP, set at 1497'. Rolled hole w/ treated 2% KCL. Pressure tested casing to 560 psi. LD tubing.

2/1/24 – NDBOP, NUWH. RDMO service rig.

2/6/24 – Conducted bradenhead test and MIT w/ NMOCD witness onsite. Passed both.

| Office Applicate Blitted: 27 AM                                                                                                                                 | State of New Mexico                                             | Form C-103 of 1                                    |
|-----------------------------------------------------------------------------------------------------------------------------------------------------------------|-----------------------------------------------------------------|----------------------------------------------------|
| <u>District I</u> – (575) 393-6161 Enc<br>1625 N. French Dr., Hobbs, NM 88240                                                                                   | ergy, Minerals and Natural Resources                            | Revised July 18, 2013 WELL API NO. 30-045-28310    |
| 011 5.1 list 5t., Altesia, 1414 00210                                                                                                                           | IL CONSERVATION DIVISION                                        | 5. Indicate Type of Lease                          |
| <u>District III</u> – (505) 334-6178<br>1000 Rio Brazos Rd., Aztec, NM 87410                                                                                    | 1220 South St. Francis Dr.                                      | STATE FEE                                          |
| <u>District IV</u> – (505) 476-3460<br>1220 S. St. Francis Dr., Santa Fe, NM                                                                                    | Santa Fe, NM 87505                                              | 6. State Oil & Gas Lease No.<br>NMSF078905         |
| SUNDRY NOTICES AND REPORTS ON WELLS                                                                                                                             |                                                                 | 7. Lease Name or Unit Agreement Name               |
| (DO NOT USE THIS FORM FOR PROPOSALS TO DRILL OR TO DEEPEN OR PLUG BACK TO A DIFFERENT RESERVOIR. USE "APPLICATION FOR PERMIT" (FORM C-101) FOR SUCH PROPOSALS.) |                                                                 | Gallegos Canyon Unit                               |
| 1. Type of Well: Oil Well ☐ Gas Well ☑ Other                                                                                                                    |                                                                 | 8. Well Number 396                                 |
| 2. Name of Operator SIMCOE LLC                                                                                                                                  |                                                                 | 9. OGRID Number                                    |
| 3. Address of Operator 1199 Main Ave, Suite 101, Durango, CO 81301                                                                                              |                                                                 | 10. Pool name or Wildcat Blanco Mesaverde          |
| 4. Well Location                                                                                                                                                |                                                                 |                                                    |
|                                                                                                                                                                 | et from theSouth line and810_                                   |                                                    |
| Section 14 Towns                                                                                                                                                | ship 28N Range 12W<br>vation (Show whether DR, RKB, RT, GR, etc | NMPM San Juan County                               |
| 5790',                                                                                                                                                          |                                                                 |                                                    |
| 12. Check Appropri                                                                                                                                              | iate Box to Indicate Nature of Notice                           | e, Report or Other Data                            |
| NOTICE OF INTENTION                                                                                                                                             |                                                                 | BSEQUENT REPORT OF:                                |
|                                                                                                                                                                 | AND ABANDON ☐ REMEDIAL WO                                       |                                                    |
| <del>-</del>                                                                                                                                                    | — I                                                             | RILLING OPNS. P AND A                              |
| <del></del>                                                                                                                                                     | PLE COMPL                                                       | NT JOB                                             |
| DOWNHOLE COMMINGLE                                                                                                                                              |                                                                 |                                                    |
| CLOSED-LOOP SYSTEM   OTHER:                                                                                                                                     | □ OTHER:                                                        | Ø                                                  |
|                                                                                                                                                                 |                                                                 | and give pertinent dates, including estimated date |
| of starting any proposed work). SEE proposed completion or recompletion                                                                                         | ERULE 19.15.7.14 NMAC. For Multiple C<br>n.                     | ompletions: Attach wellbore diagram of             |
| 1/31/24 - MIRU service rig. LD rods/pump. NDV hole w/ treated 2% KCL. Pressure tested casing to                                                                 | · · · · · · · · · · · · · · · · · · ·                           | aper to 1515'. RIH 4.5" CIBP, set at 1497'. Rolled |
| 2/1/24 - NDBOP, NUWH. RDMO service rig.                                                                                                                         |                                                                 |                                                    |
| 2/6/24 - Conducted bradenhead test and MIT w/                                                                                                                   | NMOCD witness onsite. Passed both.                              |                                                    |
|                                                                                                                                                                 |                                                                 |                                                    |
|                                                                                                                                                                 |                                                                 |                                                    |
|                                                                                                                                                                 |                                                                 |                                                    |
|                                                                                                                                                                 |                                                                 |                                                    |
|                                                                                                                                                                 |                                                                 |                                                    |
| Spud Date:                                                                                                                                                      | Rig Release Date:                                               |                                                    |
|                                                                                                                                                                 |                                                                 |                                                    |
| hereby certify that the information above is t                                                                                                                  | true and complete to the best of my knowled                     | lge and belief.                                    |
| SIGNATURE Christy Kos                                                                                                                                           | TITLE Regulatory Anal                                           | DATE02/08/2024                                     |
|                                                                                                                                                                 |                                                                 | kavenergy.com PHONE: 970-822-8931                  |
|                                                                                                                                                                 | TITLE                                                           | DATE                                               |
| Conditions of Approval (if any):                                                                                                                                | ***************************************                         |                                                    |

# 720' FSL 1155' FWL, M SECTION 35, T29N, R13W

SAN JUAN COUNTY, NM / 3004528310

1/31/24 – MIRU service rig. LD rods/pump. NDWH, NUBOP. POOH 2 3/8" tubing. RIH 4.5" scraper to 1515'. RIH 4.5" CIBP, set at 1497'. Rolled hole w/ treated 2% KCL. Pressure tested casing to 560 psi. LD tubing.

2/1/24 – NDBOP, NUWH. RDMO service rig.

2/6/24 – Conducted bradenhead test and MIT w/ NMOCD witness onsite. Passed both.