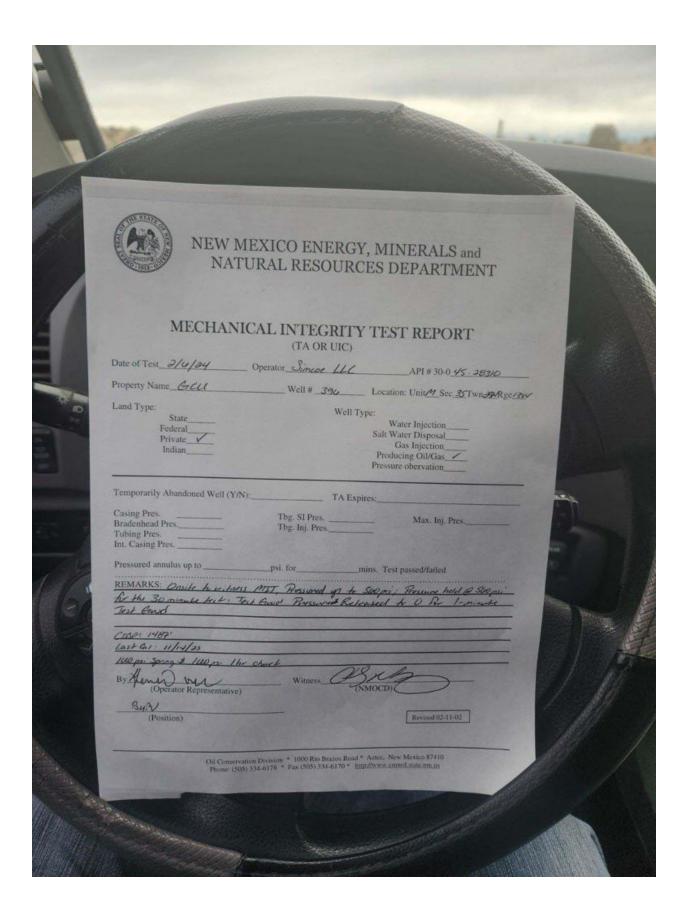

# SAN JUAN COUNTY, NM / 3004528310

1/31/24 – MIRU service rig. LD rods/pump. NDWH, NUBOP. POOH 2 3/8" tubing. RIH 4.5" scraper to 1515'. RIH 4.5" CIBP, set at 1497'. Rolled hole w/ treated 2% KCL. Pressure tested casing to 560 psi. LD tubing.

2/1/24 – NDBOP, NUWH. RDMO service rig.

2/6/24 – Conducted bradenhead test and MIT w/ NMOCD witness onsite. Passed both.

| Office Applicate Blitted: 27 AM                                                                                                                                 | State of New Mexico                                             | Form C-103 of 1                                    |
|-----------------------------------------------------------------------------------------------------------------------------------------------------------------|-----------------------------------------------------------------|----------------------------------------------------|
| <u>District I</u> – (575) 393-6161 Enc<br>1625 N. French Dr., Hobbs, NM 88240                                                                                   | ergy, Minerals and Natural Resources                            | Revised July 18, 2013 WELL API NO. 30-045-28310    |
| 011 5.1 list 5t., Altesia, 1414 00210                                                                                                                           | IL CONSERVATION DIVISION                                        | 5. Indicate Type of Lease                          |
| <u>District III</u> – (505) 334-6178<br>1000 Rio Brazos Rd., Aztec, NM 87410                                                                                    | 1220 South St. Francis Dr.                                      | STATE FEE                                          |
| <u>District IV</u> – (505) 476-3460<br>1220 S. St. Francis Dr., Santa Fe, NM                                                                                    | Santa Fe, NM 87505                                              | 6. State Oil & Gas Lease No.<br>NMSF078905         |
| SUNDRY NOTICES AND REPORTS ON WELLS                                                                                                                             |                                                                 | 7. Lease Name or Unit Agreement Name               |
| (DO NOT USE THIS FORM FOR PROPOSALS TO DRILL OR TO DEEPEN OR PLUG BACK TO A DIFFERENT RESERVOIR. USE "APPLICATION FOR PERMIT" (FORM C-101) FOR SUCH PROPOSALS.) |                                                                 | Gallegos Canyon Unit                               |
| 1. Type of Well: Oil Well ☐ Gas Well ☑ Other                                                                                                                    |                                                                 | 8. Well Number 396                                 |
| 2. Name of Operator SIMCOE LLC                                                                                                                                  |                                                                 | 9. OGRID Number                                    |
| 3. Address of Operator 1199 Main Ave, Suite 101, Durango, CO 81301                                                                                              |                                                                 | 10. Pool name or Wildcat Blanco Mesaverde          |
| 4. Well Location                                                                                                                                                |                                                                 |                                                    |
|                                                                                                                                                                 | et from theSouth line and810_                                   |                                                    |
| Section 14 Towns                                                                                                                                                | ship 28N Range 12W<br>vation (Show whether DR, RKB, RT, GR, etc | NMPM San Juan County                               |
| 5790',                                                                                                                                                          |                                                                 |                                                    |
| 12. Check Appropri                                                                                                                                              | iate Box to Indicate Nature of Notice                           | e, Report or Other Data                            |
| NOTICE OF INTENTION                                                                                                                                             |                                                                 | BSEQUENT REPORT OF:                                |
|                                                                                                                                                                 | AND ABANDON ☐ REMEDIAL WO                                       |                                                    |
| <del>-</del>                                                                                                                                                    | — I                                                             | RILLING OPNS. P AND A                              |
| <del></del>                                                                                                                                                     | PLE COMPL                                                       | NT JOB                                             |
| DOWNHOLE COMMINGLE                                                                                                                                              |                                                                 |                                                    |
| CLOSED-LOOP SYSTEM   OTHER:                                                                                                                                     | □ OTHER:                                                        | Ø                                                  |
|                                                                                                                                                                 |                                                                 | and give pertinent dates, including estimated date |
| of starting any proposed work). SEE proposed completion or recompletion                                                                                         | ERULE 19.15.7.14 NMAC. For Multiple C<br>n.                     | ompletions: Attach wellbore diagram of             |
| 1/31/24 - MIRU service rig. LD rods/pump. NDV hole w/ treated 2% KCL. Pressure tested casing to                                                                 | · · · · · · · · · · · · · · · · · · ·                           | aper to 1515'. RIH 4.5" CIBP, set at 1497'. Rolled |
| 2/1/24 - NDBOP, NUWH. RDMO service rig.                                                                                                                         |                                                                 |                                                    |
| 2/6/24 - Conducted bradenhead test and MIT w/                                                                                                                   | NMOCD witness onsite. Passed both.                              |                                                    |
|                                                                                                                                                                 |                                                                 |                                                    |
|                                                                                                                                                                 |                                                                 |                                                    |
|                                                                                                                                                                 |                                                                 |                                                    |
|                                                                                                                                                                 |                                                                 |                                                    |
|                                                                                                                                                                 |                                                                 |                                                    |
| Spud Date:                                                                                                                                                      | Rig Release Date:                                               |                                                    |
|                                                                                                                                                                 |                                                                 |                                                    |
| hereby certify that the information above is t                                                                                                                  | true and complete to the best of my knowled                     | lge and belief.                                    |
| SIGNATURE Christy Kos                                                                                                                                           | TITLE Regulatory Anal                                           | DATE02/08/2024                                     |
|                                                                                                                                                                 |                                                                 | kavenergy.com PHONE: 970-822-8931                  |
|                                                                                                                                                                 | TITLE                                                           | DATE                                               |
| Conditions of Approval (if any):                                                                                                                                | ***************************************                         |                                                    |

# 720' FSL 1155' FWL, M SECTION 35, T29N, R13W

SAN JUAN COUNTY, NM / 3004528310

1/31/24 – MIRU service rig. LD rods/pump. NDWH, NUBOP. POOH 2 3/8" tubing. RIH 4.5" scraper to 1515'. RIH 4.5" CIBP, set at 1497'. Rolled hole w/ treated 2% KCL. Pressure tested casing to 560 psi. LD tubing.

2/1/24 – NDBOP, NUWH. RDMO service rig.

2/6/24 – Conducted bradenhead test and MIT w/ NMOCD witness onsite. Passed both.