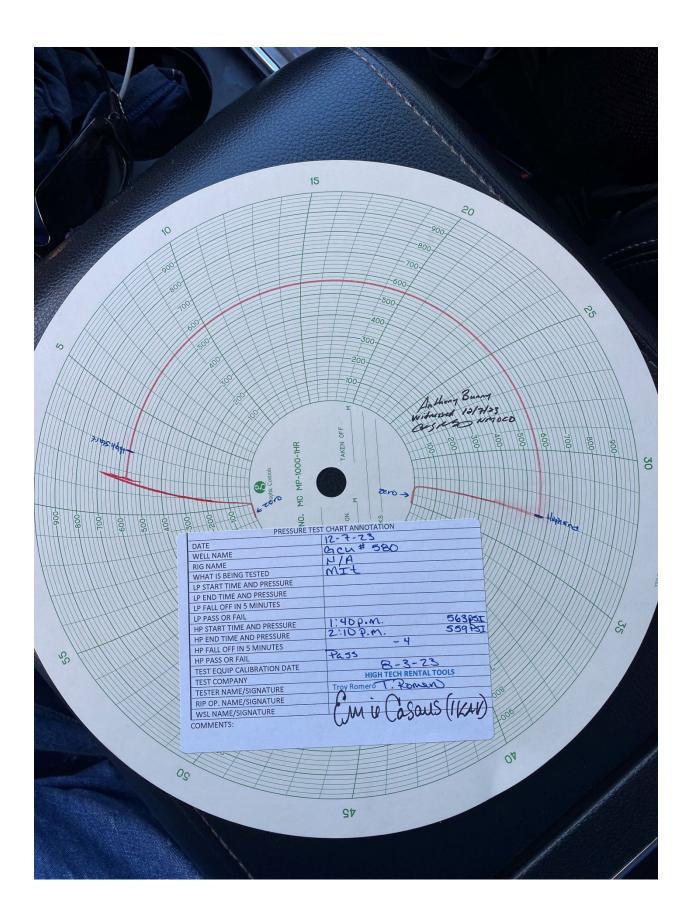

12/7/23 – Conducted bradenhead test (passed) and MIT (passed) w/ NMOCD witness onsite. Pressured up wellbore to 565 psi for 30 minutes, held good.

| STAR.                                    | NUMERICO ENERCY MINEL                                                                                             | and                       |
|------------------------------------------|-------------------------------------------------------------------------------------------------------------------|---------------------------|
| TASLA                                    | NATURAL RESOURCES DEP.                                                                                            | ARTMENT                   |
| 100 million (1997)                       | BILL'S                                                                                                            |                           |
|                                          | MECHANICAL INTEGRITY TEST                                                                                         | REPORT                    |
| 1                                        | (TA OR UIC)                                                                                                       |                           |
| Date o                                   | f Test 12/7/23 Operator Sincoe LLC                                                                                | API # 30-0 43-30649       |
|                                          | rty Name Well # Location:                                                                                         | Unit N Sec 13 Twn Brokge  |
| Land                                     | Well Type:<br>Wate                                                                                                | r Injection               |
| Dund                                     | State Salt Wate                                                                                                   | r Disposal<br>s Injection |
|                                          | Private Produci                                                                                                   | ng Oil/Gas_               |
|                                          | Indian Pressure                                                                                                   | obervation                |
|                                          | TA Expires:                                                                                                       |                           |
| Temp                                     | porarily Abandoned Well (Y/N)                                                                                     | Max. Inj. Pres. 565       |
| Casir                                    | Tbg. SI Pres<br>Tbg. Inj. Pres                                                                                    |                           |
| Brade                                    | enhead Pres                                                                                                       |                           |
| Int. C                                   | ng Pres. N/A                                                                                                      | record/failed             |
| Press                                    | sured annulus up to <u>545</u> psi. for <u>30</u> mins. Tes                                                       |                           |
|                                          |                                                                                                                   |                           |
| Ont                                      | MARKS:<br>Site for MIT witness, Pressured up to Slos ps.<br>I minute . Pressure held @ Slospic for 30 minute      | - Test Groud              |
| for                                      | - I minute: Pressure hera & Jospin 100                                                                            |                           |
| CFC                                      | SPQ 1270'                                                                                                         |                           |
| las                                      | 1 Cal: 8.3.23                                                                                                     | and the second second     |
| 100                                      | ATA' ALI MAR                                                                                                      | 20-                       |
| By_                                      | (MMOC) (NMOC)                                                                                                     | ))                        |
|                                          | (Operator Representative)                                                                                         |                           |
| - 11                                     | (Position)                                                                                                        | Revised 02-11-02          |
| 1. 1. 1. 1. 1. 1. 1. 1. 1. 1. 1. 1. 1. 1 | (I tomes)                                                                                                         |                           |
|                                          | and address of the second second second                                                                           | N. in 87410               |
|                                          | Oil Conservation Division * 1000 Rio Brazos Road * Azte<br>Phone: (505) 334-6178 * Fax (505) 334-6170 * http://ww | vw.emnrd.state.nm.us      |
|                                          | Phone: (505) 534-0176 1 ax (666) 21                                                                               |                           |
|                                          |                                                                                                                   |                           |
|                                          |                                                                                                                   |                           |
|                                          |                                                                                                                   |                           |
|                                          |                                                                                                                   |                           |

12/7/23 – Conducted bradenhead test (passed) and MIT (passed) w/ NMOCD witness onsite. Pressured up wellbore to 565 psi for 30 minutes, held good.

|                            | NATU                 | EXICO ENE<br>URAL RESO  | URCE          | S DEPARTMENT                                                                                                     |
|----------------------------|----------------------|-------------------------|---------------|------------------------------------------------------------------------------------------------------------------|
|                            | MECHANI              | CAL INTEG<br>(TA OR     | RITY          | TEST REPORT                                                                                                      |
| Bon 6 Is                   |                      | 0.                      | . 110         | API # 30-0_45-30679                                                                                              |
|                            | 12/7/23              | _ Operator              | 500           | Location: Unit N Sec 13 Twn BN Rge 12                                                                            |
| Property Nan               | ne <u>GCU</u>        | well #                  |               |                                                                                                                  |
| Land Type:                 |                      |                         | Well Typ      | Water Injection                                                                                                  |
|                            | State<br>Federal     |                         |               | Salt Water Disposal<br>Gas Injection                                                                             |
|                            | Private              |                         |               | Producing Oil/Gas<br>Pressure obervation                                                                         |
| - Sector                   | Indian               |                         |               | Pressure obervation                                                                                              |
|                            | and the state        |                         |               |                                                                                                                  |
| Temporarily                | Abandoned Well (Y    | /N):                    | TA Exp        | Max. Inj. Pres                                                                                                   |
| Casing Pres                | . 0                  | Tbg. SI Pr              | res<br>Pres   |                                                                                                                  |
| Bradenhead                 | Pres.                | 10g. mj. 1              | 103           |                                                                                                                  |
| Tubing Pres<br>Int. Casing | Pres ///             |                         |               |                                                                                                                  |
| Pressured a                | nnulus up to         | <b>5</b> psi. for       | 30            | _mins. Test passed/failed                                                                                        |
|                            |                      |                         |               |                                                                                                                  |
| REMARK                     | 6 MIT with           | us Pressure             | d up to       | Slop ps. Pressure Released to C                                                                                  |
| for In                     | inute Presson        | re held a susp          | si hir 2      | Stop psi. Pressure Released to C<br>Omignetis - Test Grand                                                       |
|                            |                      | and the state of the    |               |                                                                                                                  |
| 07010                      | 1. 0.3.23            |                         | 1             | and the second |
| Illosi                     |                      | Iun psi churg           | +             | 4 m                                                                                                              |
|                            | in Cosaus            | 2 HAT                   | tness_CF      | (NMOCD)                                                                                                          |
| By_                        | Operator Representat | ive) (10.13             |               | (NMOCD)                                                                                                          |
|                            | A LANDA              | 104                     |               | Revised 02-11-02                                                                                                 |
| ()                         | Position)            |                         |               | Revised of the                                                                                                   |
|                            |                      |                         |               |                                                                                                                  |
|                            |                      | * 10                    | 00 Bio Brazos | Road * Aztec, New Mexico 87410                                                                                   |
|                            | Oil Co<br>Phon       | e: (505) 334-6178 * Fax | (505) 334-617 | 0 * http://www.emnrd.state.nm.us                                                                                 |
|                            |                      | and a shart with        |               |                                                                                                                  |
|                            |                      |                         |               |                                                                                                                  |
|                            |                      |                         |               |                                                                                                                  |