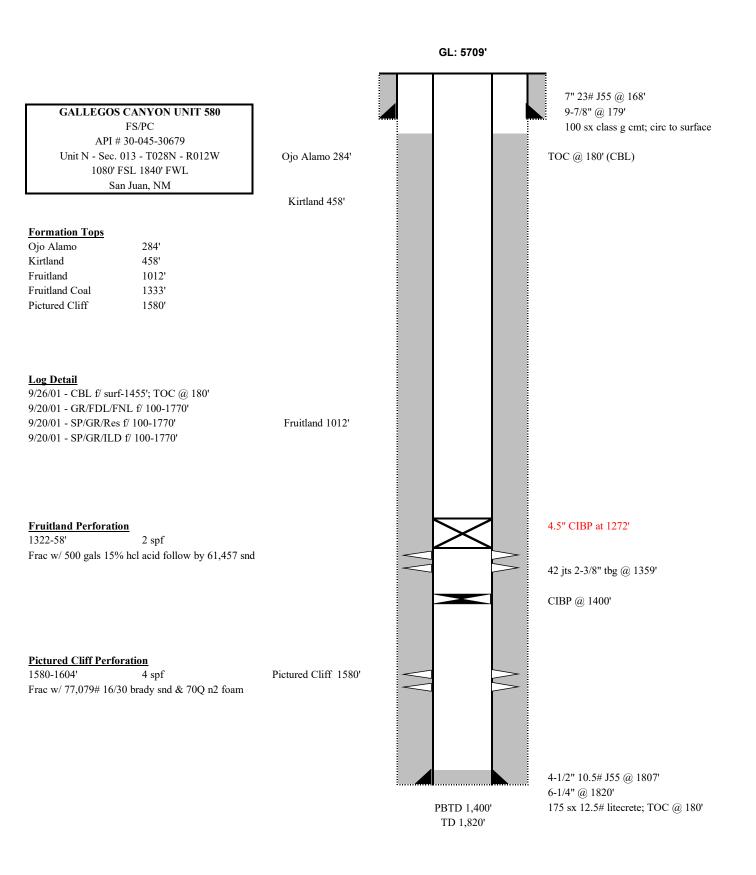

#### GALLEGOS CANYON UNIT #580

#### 1080' FSL & 1840' FWL, N SEC 13. T28N R12W

#### SAN JUAN COUNTY, NM / 3004530679

12/4/23 – MIRU service rig. NDWH, NUBOP. POOH production tubing.

12/5/23 – Round trip scraper to 1282'. RIH, set 4.5" CIBP at 1272'. Rolled hole w/ 20 bbls 2% KCL w/ corrosion inhibitor and biocide. Pressure tested casing to 560 psi, held good. LD production tubing. NDBOP, NUWH. RDMO

12/7/23 – Conducted bradenhead test (passed) and MIT (passed) w/ NMOCD witness onsite. Pressured up wellbore to 565 psi for 30 minutes, held good.

| STAR.                                    | NUMERICO ENERCY MINEL                                                                                             | and                       |
|------------------------------------------|-------------------------------------------------------------------------------------------------------------------|---------------------------|
| TASLA                                    | NATURAL RESOURCES DEP.                                                                                            | ARTMENT                   |
| 100 million (1997)                       | BILL'S                                                                                                            |                           |
|                                          | MECHANICAL INTEGRITY TEST                                                                                         | REPORT                    |
| 1                                        | (TA OR UIC)                                                                                                       |                           |
| Date o                                   | f Test 12/7/23 Operator Sincoe LLC                                                                                | API # 30-0 43-30649       |
|                                          | rty Name Well # Location:                                                                                         | Unit N Sec 13 Twn Brokge  |
| Land                                     | Well Type:<br>Wate                                                                                                | r Injection               |
| Dund                                     | State Salt Wate                                                                                                   | r Disposal<br>s Injection |
|                                          | Private Produci                                                                                                   | ng Oil/Gas_               |
|                                          | Indian Pressure                                                                                                   | obervation                |
|                                          | TA Expires:                                                                                                       |                           |
| Temp                                     | porarily Abandoned Well (Y/N)                                                                                     | Max. Inj. Pres. 565       |
| Casir                                    | Tbg. SI Pres<br>Tbg. Inj. Pres                                                                                    |                           |
| Brade                                    | enhead Pres                                                                                                       |                           |
| Int. C                                   | ng Pres. N/A                                                                                                      | record/failed             |
| Press                                    | sured annulus up to <u>545</u> psi. for <u>30</u> mins. Tes                                                       |                           |
|                                          |                                                                                                                   |                           |
| Ont                                      | MARKS:<br>Site for MIT witness, Pressured up to Slos ps.<br>I minute . Pressure held @ Slospic for 30 minute      | - Test Groud              |
| for                                      | - I minute: Pressure hera & Jospin 100                                                                            |                           |
| CFC                                      | SPQ 1270'                                                                                                         |                           |
| las                                      | 1 Cal: 8.3.23                                                                                                     | and the second second     |
| 100                                      | ATA' ALI MAR                                                                                                      | 20-                       |
| By_                                      | (MMOC) (NMOC)                                                                                                     | ))                        |
|                                          | (Operator Representative)                                                                                         |                           |
| - 11                                     | (Position)                                                                                                        | Revised 02-11-02          |
| 1. 1. 1. 1. 1. 1. 1. 1. 1. 1. 1. 1. 1. 1 | (I tomes)                                                                                                         |                           |
|                                          | and address of the second second second                                                                           | N. in 87410               |
|                                          | Oil Conservation Division * 1000 Rio Brazos Road * Azte<br>Phone: (505) 334-6178 * Fax (505) 334-6170 * http://ww | vw.emnrd.state.nm.us      |
|                                          | Phone: (505) 534-0176 1 ax (666) 21                                                                               |                           |
|                                          |                                                                                                                   |                           |
|                                          |                                                                                                                   |                           |
|                                          |                                                                                                                   |                           |
|                                          |                                                                                                                   |                           |

### GALLEGOS CANYON UNIT #580

### 1080' FSL & 1840' FWL, N SEC 13. T28N R12W

### SAN JUAN COUNTY, NM / 3004530679

12/4/23 – MIRU service rig. NDWH, NUBOP. POOH production tubing.

12/5/23 – Round trip scraper to 1282'. RIH, set 4.5" CIBP at 1272'. Rolled hole w/ 20 bbls 2% KCL w/ corrosion inhibitor and biocide. Pressure tested casing to 560 psi, held good. LD production tubing. NDBOP, NUWH. RDMO

12/7/23 – Conducted bradenhead test (passed) and MIT (passed) w/ NMOCD witness onsite. Pressured up wellbore to 565 psi for 30 minutes, held good.

|                            | NATU                 | EXICO ENE<br>URAL RESO  | URCE          | S DEPARTMENT                                                                                                     |
|----------------------------|----------------------|-------------------------|---------------|------------------------------------------------------------------------------------------------------------------|
|                            | MECHANI              | CAL INTEG<br>(TA OR     | RITY          | TEST REPORT                                                                                                      |
| Bon 6 Is                   |                      | 0.                      | . 110         | API # 30-0_45-30679                                                                                              |
|                            | 12/7/23              | _ Operator              | 500           | Location: Unit N Sec 13 Twn BN Rge 12                                                                            |
| Property Nan               | ne <u>GCU</u>        | well #                  |               |                                                                                                                  |
| Land Type:                 |                      |                         | Well Typ      | Water Injection                                                                                                  |
|                            | State<br>Federal     |                         |               | Salt Water Disposal<br>Gas Injection                                                                             |
|                            | Private              |                         |               | Producing Oil/Gas<br>Pressure obervation                                                                         |
| - Sector                   | Indian               |                         |               | Pressure obervation                                                                                              |
|                            | and the state        |                         |               |                                                                                                                  |
| Temporarily                | Abandoned Well (Y    | /N):                    | TA Exp        | Max. Inj. Pres                                                                                                   |
| Casing Pres                | . 0                  | Tbg. SI Pr              | res<br>Pres   |                                                                                                                  |
| Bradenhead                 | Pres.                | 10g. mj. 1              | 103           |                                                                                                                  |
| Tubing Pres<br>Int. Casing | Pres ///             |                         |               |                                                                                                                  |
| Pressured a                | nnulus up to         | <b>5</b> psi. for       | 30            | _mins. Test passed/failed                                                                                        |
|                            |                      |                         |               |                                                                                                                  |
| REMARK                     | 6 MIT with           | us Pressure             | d up to       | Slop ps. Pressure Released to C                                                                                  |
| for In                     | inute Presson        | re held a susp          | si hir 2      | Stop psi. Pressure Released to C<br>Omignetis - Test Grand                                                       |
|                            |                      | and the state of the    |               |                                                                                                                  |
| 07010                      | 1. 0.3.23            |                         | 1             | and the second |
| Illosi                     |                      | Iun psi churg           | +             | 4 m                                                                                                              |
|                            | in Cosaus            | 2 HAT                   | tness_CF      | (NMOCD)                                                                                                          |
| By_                        | Operator Representat | ive) (10.13             |               | (NMOCD)                                                                                                          |
|                            | A LANDA              | 104                     |               | Revised 02-11-02                                                                                                 |
| ()                         | Position)            |                         |               | Revised of the                                                                                                   |
|                            |                      |                         |               |                                                                                                                  |
|                            |                      | * 10                    | 00 Bio Brazos | Road * Aztec, New Mexico 87410                                                                                   |
|                            | Oil Co<br>Phon       | e: (505) 334-6178 * Fax | (505) 334-617 | 0 * http://www.emnrd.state.nm.us                                                                                 |
|                            |                      | and a shart with        |               |                                                                                                                  |
|                            |                      |                         |               |                                                                                                                  |
|                            |                      |                         |               |                                                                                                                  |