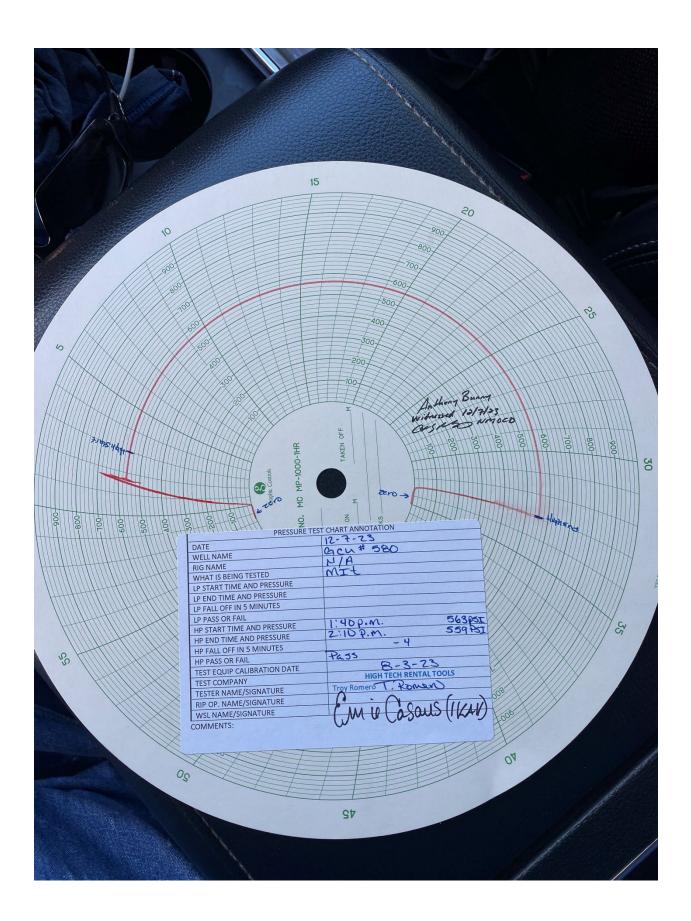

12/7/23 – Conducted bradenhead test (passed) and MIT (passed) w/ NMOCD witness onsite. Pressured up wellbore to 565 psi for 30 minutes, held good.

| STAR.                                    | NUMERICO ENERCY MINEL                                                                                             | and                       |
|------------------------------------------|-------------------------------------------------------------------------------------------------------------------|---------------------------|
| TASLA                                    | NATURAL RESOURCES DEP.                                                                                            | ARTMENT                   |
| 100 million (1997)                       | BILL'S                                                                                                            |                           |
|                                          | MECHANICAL INTEGRITY TEST                                                                                         | REPORT                    |
| 1                                        | (TA OR UIC)                                                                                                       |                           |
| Date o                                   | f Test 12/7/23 Operator Sincoe LLC                                                                                | API # 30-0 43-30649       |
|                                          | rty Name Well # Location:                                                                                         | Unit N Sec 13 Twn Brokge  |
| Land                                     | Well Type:<br>Wate                                                                                                | r Injection               |
| Dund                                     | State Salt Wate                                                                                                   | r Disposal<br>s Injection |
|                                          | Private Produci                                                                                                   | ng Oil/Gas_               |
|                                          | Indian Pressure                                                                                                   | obervation                |
|                                          | TA Expires:                                                                                                       |                           |
| Temp                                     | porarily Abandoned Well (Y/N)                                                                                     | Max. Inj. Pres. 565       |
| Casir                                    | Tbg. SI Pres<br>Tbg. Inj. Pres                                                                                    |                           |
| Brade                                    | enhead Pres                                                                                                       |                           |
| Int. C                                   | ng Pres. N/A                                                                                                      | record/failed             |
| Press                                    | sured annulus up to <u>545</u> psi. for <u>30</u> mins. Tes                                                       |                           |
|                                          |                                                                                                                   |                           |
| Ont                                      | MARKS:<br>Site for MIT witness, Pressured up to Slos ps.<br>I minute . Pressure held @ Slospic for 30 minute      | - Test Groud              |
| for                                      | - I minute: Pressure hera & Jospin 100                                                                            |                           |
| CFC                                      | SPQ 1270'                                                                                                         |                           |
| las                                      | 1 Cal: 8.3.23                                                                                                     | and the second second     |
| 100                                      | ATA' ALI MAR                                                                                                      | 20-                       |
| By_                                      | (MMOC) (NMOC)                                                                                                     | ))                        |
|                                          | (Operator Representative)                                                                                         |                           |
| - 11                                     | (Position)                                                                                                        | Revised 02-11-02          |
| 1. 1. 1. 1. 1. 1. 1. 1. 1. 1. 1. 1. 1. 1 | (I tomes)                                                                                                         |                           |
|                                          | and address of the second second second                                                                           | N. in 87410               |
|                                          | Oil Conservation Division * 1000 Rio Brazos Road * Azte<br>Phone: (505) 334-6178 * Fax (505) 334-6170 * http://ww | vw.emnrd.state.nm.us      |
|                                          | Phone: (505) 534-0176 1 ax (666) 21                                                                               |                           |
|                                          |                                                                                                                   |                           |
|                                          |                                                                                                                   |                           |
|                                          |                                                                                                                   |                           |
|                                          |                                                                                                                   |                           |

12/7/23 – Conducted bradenhead test (passed) and MIT (passed) w/ NMOCD witness onsite. Pressured up wellbore to 565 psi for 30 minutes, held good.

|                            | NATU                 | EXICO ENE<br>URAL RESO  | URCE          | S DEPARTMENT                                                                                                     |
|----------------------------|----------------------|-------------------------|---------------|------------------------------------------------------------------------------------------------------------------|
|                            | MECHANI              | CAL INTEG<br>(TA OR     | RITY          | TEST REPORT                                                                                                      |
| Bon 6 Is                   |                      | 0.                      | . 110         | API # 30-0_45-30679                                                                                              |
|                            | 12/7/23              | _ Operator              | 500           | Location: Unit N Sec 13 Twn BN Rge 12                                                                            |
| Property Nan               | ne <u>GCU</u>        | well #                  |               |                                                                                                                  |
| Land Type:                 |                      |                         | Well Typ      | Water Injection                                                                                                  |
|                            | State<br>Federal     |                         |               | Salt Water Disposal<br>Gas Injection                                                                             |
|                            | Private              |                         |               | Producing Oil/Gas<br>Pressure obervation                                                                         |
| - Sector                   | Indian               |                         |               | Pressure obervation                                                                                              |
|                            | and the state        |                         |               |                                                                                                                  |
| Temporarily                | Abandoned Well (Y    | /N):                    | TA Exp        | Max. Inj. Pres                                                                                                   |
| Casing Pres                | . 0                  | Tbg. SI Pr              | res<br>Pres   |                                                                                                                  |
| Bradenhead                 | Pres.                | 10g. mj. 1              | 103           |                                                                                                                  |
| Tubing Pres<br>Int. Casing | Pres ///             |                         |               |                                                                                                                  |
| Pressured a                | nnulus up to         | <b>5</b> psi. for       | 30            | _mins. Test passed/failed                                                                                        |
|                            |                      |                         |               |                                                                                                                  |
| REMARK                     | 6 MIT with           | us Pressure             | d up to       | Slop ps. Pressure Released to C                                                                                  |
| for In                     | inute Presson        | re held a susp          | si hir 2      | Stop psi. Pressure Released to C<br>Omignetis - Test Grand                                                       |
|                            |                      | and the state of the    |               |                                                                                                                  |
| 07010                      | 1. 0.3.23            |                         | 1             | and the second |
| Illosi                     |                      | Iun psi churg           | +             | 4 m                                                                                                              |
|                            | in Cosaus            | 2 HAT                   | tness_CF      | (NMOCD)                                                                                                          |
| By_                        | Operator Representat | ive) (10.13             |               | (NMOCD)                                                                                                          |
|                            | A LANDA              | 104                     |               | Revised 02-11-02                                                                                                 |
| ()                         | Position)            |                         |               | Revised of the                                                                                                   |
|                            |                      |                         |               |                                                                                                                  |
|                            |                      | * 10                    | 00 Bio Brazos | Road * Aztec, New Mexico 87410                                                                                   |
|                            | Oil Co<br>Phon       | e: (505) 334-6178 * Fax | (505) 334-617 | 0 * http://www.emnrd.state.nm.us                                                                                 |
|                            |                      | and a shart with        |               |                                                                                                                  |
|                            |                      |                         |               |                                                                                                                  |
|                            |                      |                         |               |                                                                                                                  |