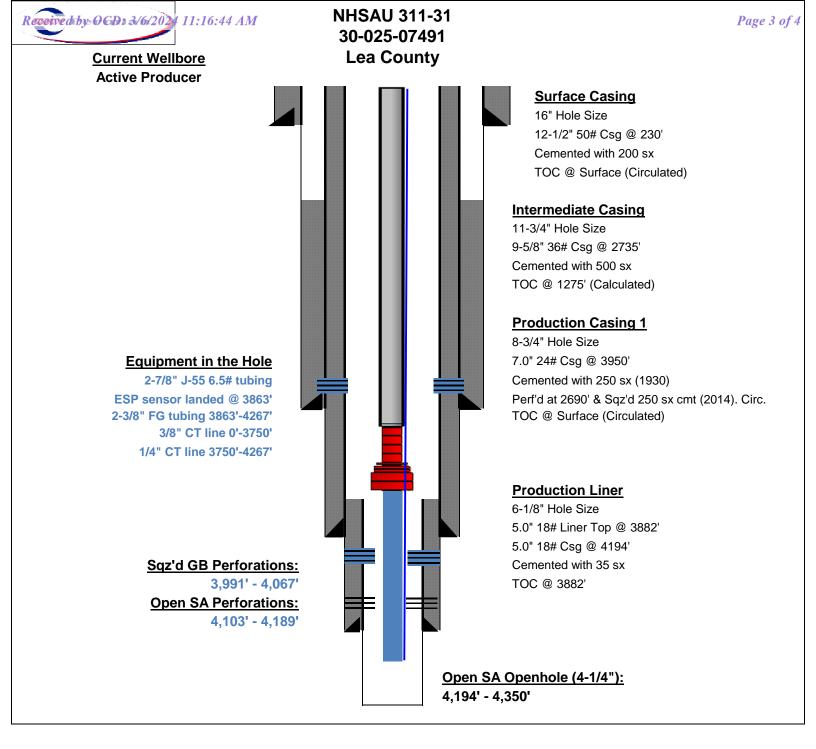

10/14/2022: HTGSM: tbg had 200 psi, csg had 500 psi, pumped pumped 180 bbls down csg and 30 bbls down tbg of 10# brine, R/u spooler, pooh w 6' sub w esp hanger, 118 2 7/8'' jts, 2 7/8'' sn, 6' sub,esp equipment, R/d spooler, laid down esp equipment, equipment was free & clean, no norm, Rih w 4 ¼'' bit, 6 3 ½'' drill collars, 100 2 7/8'' jts, performed bope closing drill, SION.

10/17/2022: HTGSM: tbg/csg had 800 psi, pumped 155 bbls of fresh water down csg & 35 bbls down tbg of fresh water, waited on weather, decided to shut down.

10/18/2022: Held TGSM, tbg had 800psi, csg had 800psi, killed well, rih w/29jts tagging @4268', nu stripperhead, rups, cleaned out well from 4268' down to 4273' getting formation, metal, rubbers, in returns, cont drilling from 4273' down to 4300' getting formation back in returns, circ well clean, rdps, pooh above OH w/12jts, and sion.

10/19/2022: Held TGSM, tbg had 800psi, csg had 800psi, killed well, rih w/13jts, rups, cont drilling out new formation from 4300' down to 4334', bit quit making hole, circ well clean, rdps, nd stripperhead, pooh w/130jts, 6 dc's, and 4-1/4" bit was missing all 3 cones, secured well in, and sion.

10/20/2022: Held TGSM, csg had 200psi, killed well, rih w/4-1/8"shoe, 1jts of washpipe, 4 3.5"dc's, 131jts, nu stripperhead, rups, washed over from 4334' down to 4337' getting a core, rdps, and nd stripperhead. Pooh w/131jts, 4dc's, 1jts of washpipe, 4-1/8" shoe which had a formation core w/bit cones inside of the shoe, rih back in 4-1/4"bit, 4dc's, 116jts, and sion.

10/21/2022: Held TGSM, csg had 80psi, tbg had 80psi, rups, nu stripperhead, drilled out new formation from 4337' down to 4350', circ well clean, rdps, nd stripperhead, pooh w/133jts, laid down 4dc's, and 4-1/4"bit. Rih w/2-3/8"bp, 2jts of perf tbg, 2-3/8"dodd tool, 3jts, 5" pkr, 130jts, set pk r@4175', w/bp @4347', ru acid trucks, performed 4000gals 15%nefe acid job, flushed tbg, rd petroplex acid, pooh w/8jts, reset pkr @3892', and sion.

10/24/2022: Held TGSM, csg had 200psi, tbg had 200psi, killed well, unset pkr, pooh w/118jts, pkr, dodd tool, laid down 2jts of perfd pipe, bullplug, schlumberger tech didn't want to pick up esp in the wind gust so we secured well in, and sion.

10/25/2022: Held TGSM, csg had 200psi, killed well, ru ct line spooler, rih w/14jts of 2-3/8"fiberglass tbg, attached ct line, pu esp equipment, assembled esp equipment, connected esp cable in pothead and had low readings on voltage, decision was made to send esp cable in, laid down 2 esp pumps, rih w/1jts, and secured well in, and sion.

10/26/2022: Held TGSM, csg had 150psi, killed well, ru ct line spooler, rih w/14jts of 2-3/8"fiberglass tbg, attached ct line, pu esp equipment, assembled esp equipment, ru cable spooler, hooked up cable, rih w/esp, 118jts, ran qci penetrator through hanger, and landed hanger. Rd spoolers, rd workfloor, ndbop, nuwh, tested tree to 3000psi which held ok, hooked up swing arm, flowline, rdpu, rd equipment, cleaned location, and moved off of location.