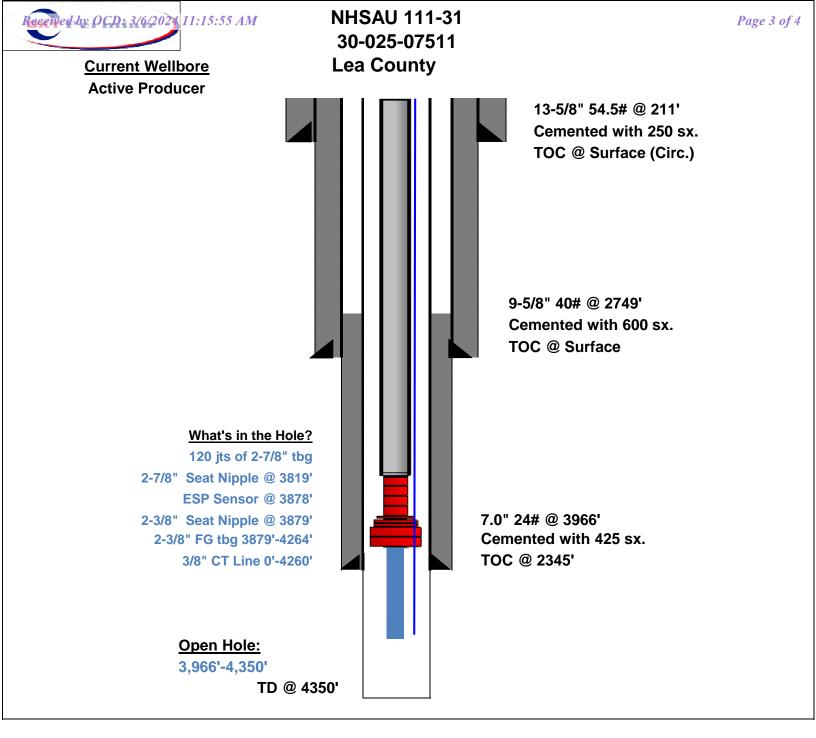

•

Well: NHSAU 111-31 Job Summary: Well Enhancement/Deepened API: 30-25-07511 Job Dates: 6/16/2022 – 6/22/2022

6/16/2022: HTGSM: moved rig & equipment from NHU 33-511 to NHU 31-111, RUPU, tbg had 400 psi, csg had 500 psi, pumped 25 bbls down tbg & 150 bbls down csg of 10# brine, function test bop, NDWH, NUBOP, SION.

6/17/2022: HTGSM: tbg/csg had 400 psi, pumped 150 bbls down csg and 25 bbls down tbg of 10# brine, R/u spooler, pooh w 6' x 2 7/8'' sub, 120 2 7/8'' jts, 2 7/8'' SN, 6' x 2 7/8'' sub, esp equipment, R/d line spooler, laid down esp equipment, pumps were free, motor & cable were good, equipment had asphaltenes, negative for NORM, last 8 2 7/8'' jts had heavy asphaltenes on the inside, Rih w 6 1/8'' bit, 6 3 ½'' drill collars, 110 2 7/8'' jts, pumped 250 bbls to make sure we were able to catch circulation, SION.

6/18/22- Tbg & Csg Opsi- Rih w/ 9 jts 2 7/8 Tbg, Tag @4260'- RU swivel, Broke Cir, Drill out To 4325'- Cir clean-RD swivel, Pooh w/14 jts 2 7/8 Tbg- SION.

6/20/22: Held TGSM, tbg had 150psi, csg had 150psi, killed well, rih w/14jts, rups, cont drilling from 4325' down to new TD@4350', circ well clean, rdps, nd stripperhead, pooh w/132jts, laid down 6 3.5"dc's, 6-1/8bit, rih w/2-7/8" Dodd smart nozzle tool, 122jts, and sion.

6/21/22: Held TGSM, tbg had 150psi, csg had 100psi, rih w/16jts, ru Petroplex acid truck, performed acid jet wash in the OH from 4350' up to 4270' w/4000gals of 15%HCL acid, flushed tbg, rd acid trucks, laid down 18jts, pooh w/120jts, and sion.

6/22/22: Held TGSM, csg had 50psi, killed well, waited on Baker Hughes/ Scheduling Vendor, ru ct line sheave, rih w/13jts of 2-3/8" fiberglass, pu esp equipment, assembled esp equipment, ru cable spooler, rih w/esp, 120jts, ran penetrator through hanger, landed hanger, and rd spoolers. Rd workfloor, ndbop, nuwh, hooked up flowline, hooked up electrical swing arm, rdpu, rd equipment, cleaned location, moved off of location, and sion.